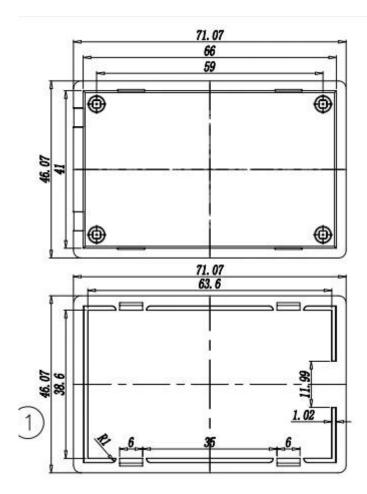

Here is our customize service:

## 1. Change the length

- 2. Change color
- 3. Polishing
- 4. Sandblasting
- 5. Brushed aluminum foil
- 6. Cut hole
- 7. Laser carve
- 8. PVC label
- 9. Acrylic plate
- 10. Screen

## Use:

It is widely used in electronics, instrumentation, automation, communication, power supply unites, student projects, amplifiers, healthcare equipment, test and measurement equipment, industrial control, peripherals devices and interfaces, switch boxes.

## Attention:

Welcome to contact us for more details and quotations of our enclosure, your inquiry will surely get prompt response in 24 hours. :-)



















2110283100



81-755-83222882 +86 18819074698



16-6Floor, 505Building ,Shangbu Industry Area,Hangtian RD,Futian District ,Shenzhen China



teddy@szomk.net



teddy@szomk.net



teddy07277