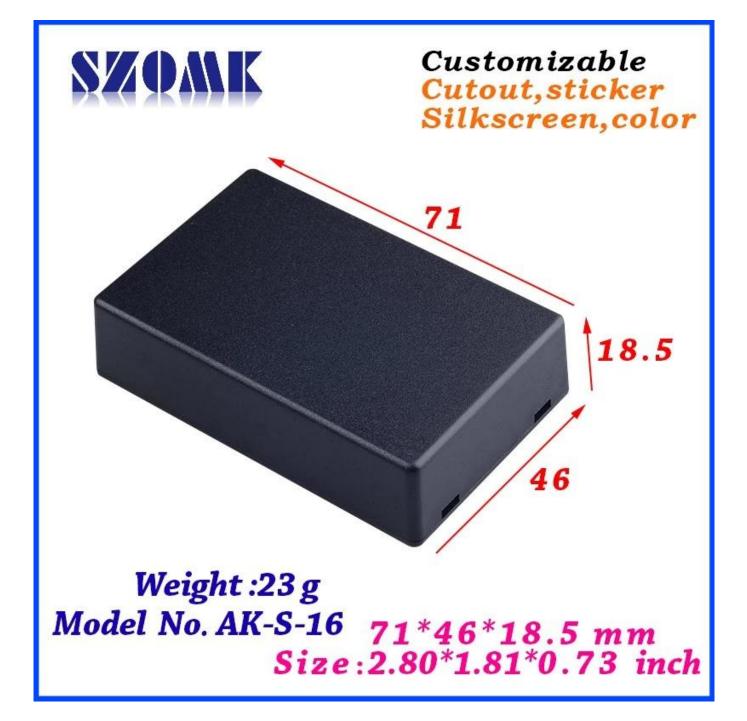

Here is our customize service:

## 1. Change the length

- 2. Change color
- 3. Polishing
- 4. Sandblasting
- 5. Brushed aluminum foil
- 6. Cut hole
- 7. Laser carve
- 8. PVC label
- 9. Acrylic plate
- 10. Screen

## Use:

It is widely used in electronics, instrumentation, automation, communication, power supply unites, student projects, amplifiers, healthcare equipment, test and measurement equipment, industrial control, peripherals devices and interfaces, switch boxes.

## Attention:

Welcome to contact us for more details and quotations of our enclosure, your inquiry will surely get prompt response in 24 hours. :-)



















2110283100



81-755-83222882 +86 18819074698



16-6Floor, 505Building ,Shangbu Industry Area,Hangtian RD,Futian District ,Shenzhen China



teddy@szomk.net



teddy@szomk.net



teddy07277