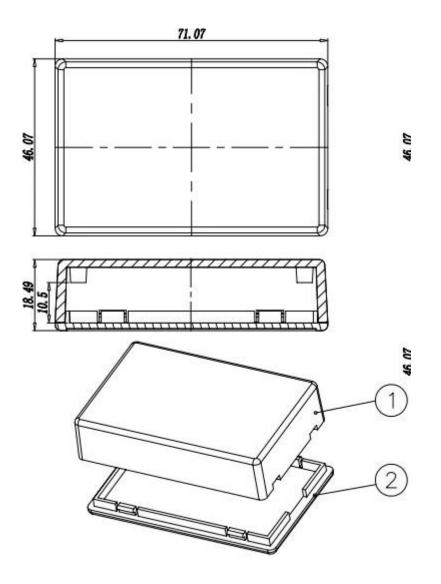

Here is our customize service:

## 1. Change the length

- 2. Change color
- 3. Polishing
- 4. Sandblasting
- 5. Brushed aluminum foil
- 6. Cut hole
- 7. Laser carve
- 8. PVC label
- 9. Acrylic plate
- 10. Screen

## Use:

It is widely used in electronics, instrumentation, automation, communication, power supply unites, student projects, amplifiers, healthcare equipment, test and measurement equipment, industrial control, peripherals devices and interfaces, switch boxes.

## Attention:

Welcome to contact us for more details and quotations of our enclosure, your inquiry will surely get prompt response in 24 hours. :-)



















2110283100



81-755-83222882 +86 18819074698



16-6Floor, 505Building ,Shangbu Industry Area,Hangtian RD,Futian District ,Shenzhen China



teddy@szomk.net



teddy@szomk.net



teddy07277