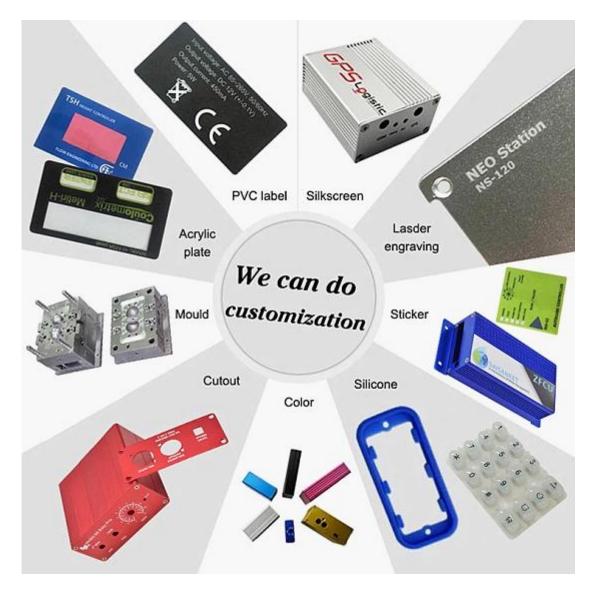

155\*;15\*52 mm4/36ght Bibaloykkolor Bilalekkolor allı uminum

CutoutAsikkscreenteaserengraving/self-adhesive/Tapping/lasercuttingandsoon

PDF /vCAD / 3D cian makesmallorder DIY customized

3. We are able to design custom private enclosures (if you supply PCBs)

4. For personal mold customization (Providesample or STEP file)

6.Customized service: cutout / mold / acrylic / PVC label / silk screen / laser engraving / self adhesive / silicone / color changing and soon.