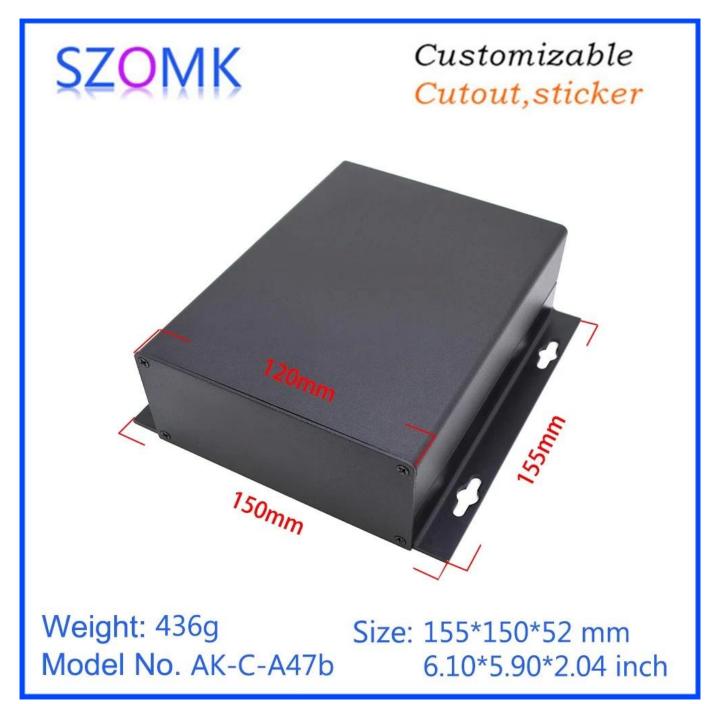

# cost saving aluminum controller junction en closure metal cnc milling box size 155\*150\* 52mm

**Product show:** 

**Product Specifications:** 

ENCLOSUREPROVIDESONE - STOPSERVICESA le umienum enclosure AIK-IC - A47 ber:

155\*;15\*52 mm4/36ght Bibaloykkolor Bilalekkolor allı uminum

CutoutAsikkscreenteaserengraving/self-adhesive/Tapping/lasercuttingandsoon

PDF /vCAD / 3D cian makesmallorder DIY customized