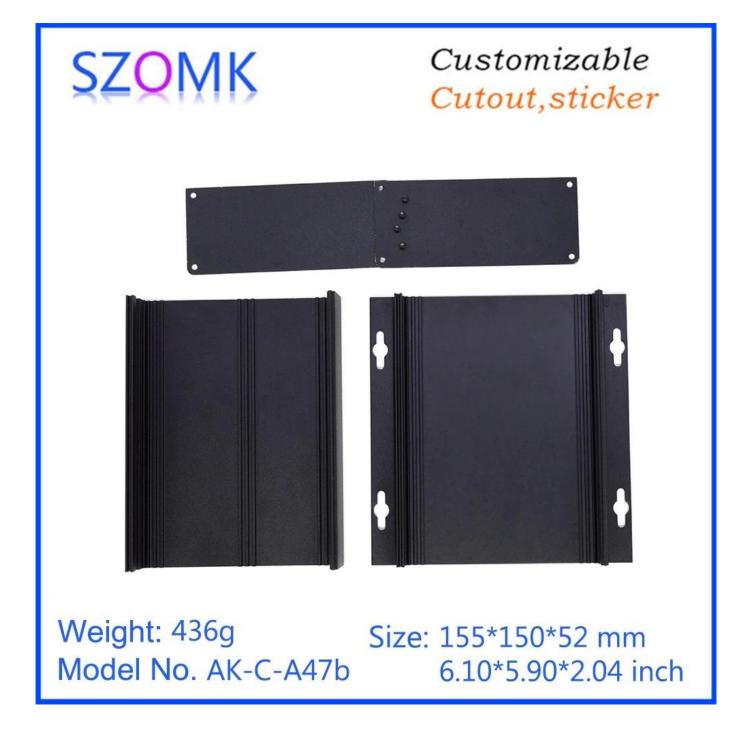

# cost saving aluminum controller junction en closure metal cnc milling box size 155\*150\* 52mm

**Product show:** 

**Product Specifications:** 

ENCLOSUREPROVIDESONE - STOPSERVICESA le umienum enclosure AIK-IC - A47 ber:

155\*;15\*52 mm4/36ght Bibaloykkolor Bilalekkolor allı uminum

CutoutAsikkscreenteaserengraving/self-adhesive/Tapping/lasercuttingandsoon

PDF /vCAD / 3D cian makesmallorder DIY customized