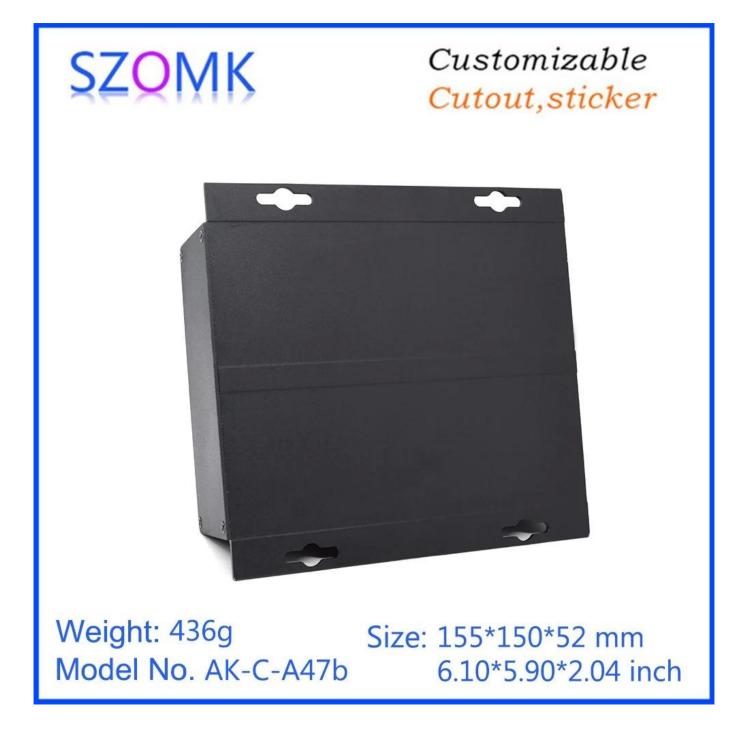

# cost saving aluminum controller junction en closure metal cnc milling box size 155\*150\* 52mm

**Product show:** 

**Product Specifications:** 

ENCLOSUREPROVIDESONE - STOPSERVICESA le umienum enclosure AIK-IC - A47 ber:

155\*;15\*52 mm4/36ght Bibaloykkolor Bilalekkolor allı uminum

CutoutAsikkscreenteaserengraving/self-adhesive/Tapping/lasercuttingandsoon

PDF /vCAD / 3D cian makesmallorder DIY customized