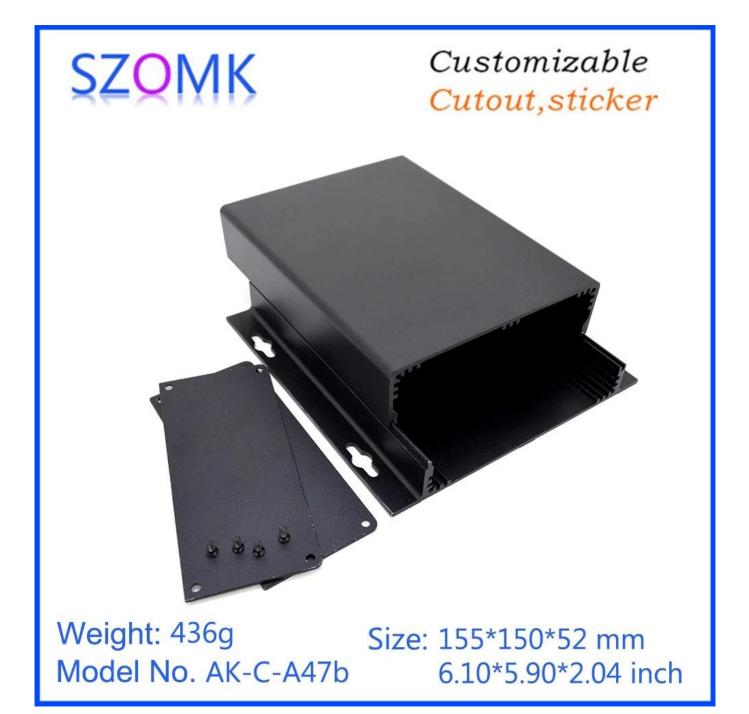

# cost saving aluminum controller junction en closure metal cnc milling box size 155\*150\* 52mm

**Product show:** 

**Product Specifications:** 

ENCLOSUREPROVIDESONE - STOPSERVICESA le umienum enclosure AIK-IC - A47 ber:

155\*;15\*52 mm4/36ght Bibaloykkolor Bilalekkolor allı uminum

CutoutAsikkscreenteaserengraving/self-adhesive/Tapping/lasercuttingandsoon

PDF /vCAD / 3D cian makesmallorder DIY customized