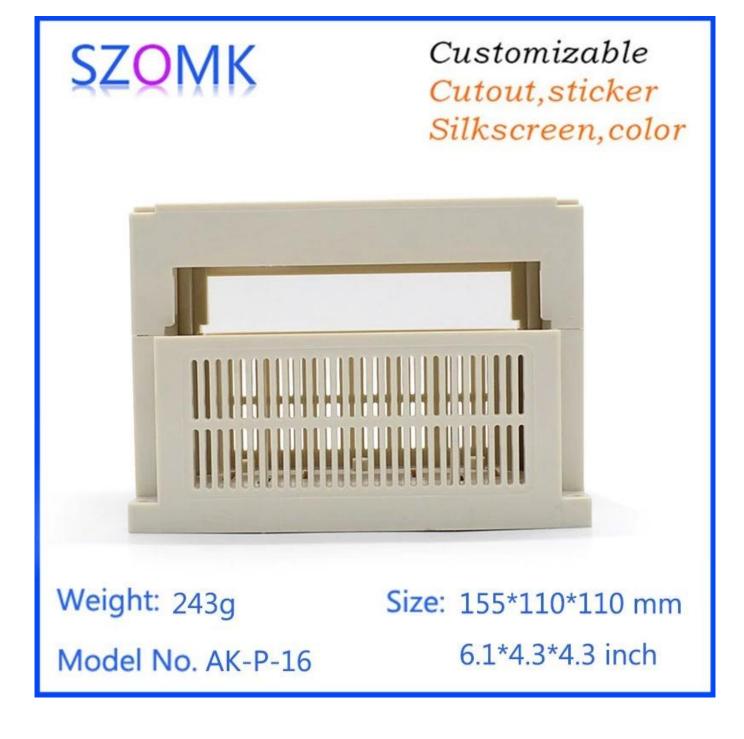

### Detailed pictures of plastic din rail PLC project enclosure box

**Other customization** 

Packing and shipping methods