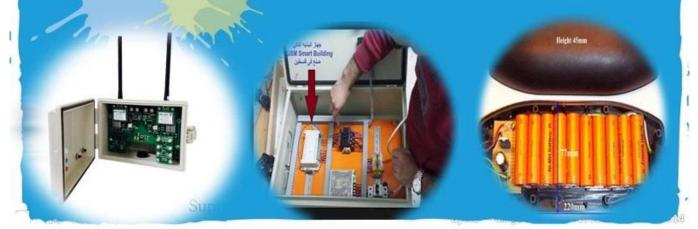

It is widely used in electronic, instrumentation, automation, communications, power supply units, student projects, amplifiers, Medical and wellness devices, test and measurement equipment, industrial control, peripheral devices and interfaces, switch boxes.

## Advantages of plastic din rail PLC project enclosure

- 1. Has a strong resistance to abrasion, weathering, corrosion.
- 2. Can be formed on the surface of a variety of colors, to maximize fit your requirements.
- 3. Have a strong hardness, can be well protected your electronics.