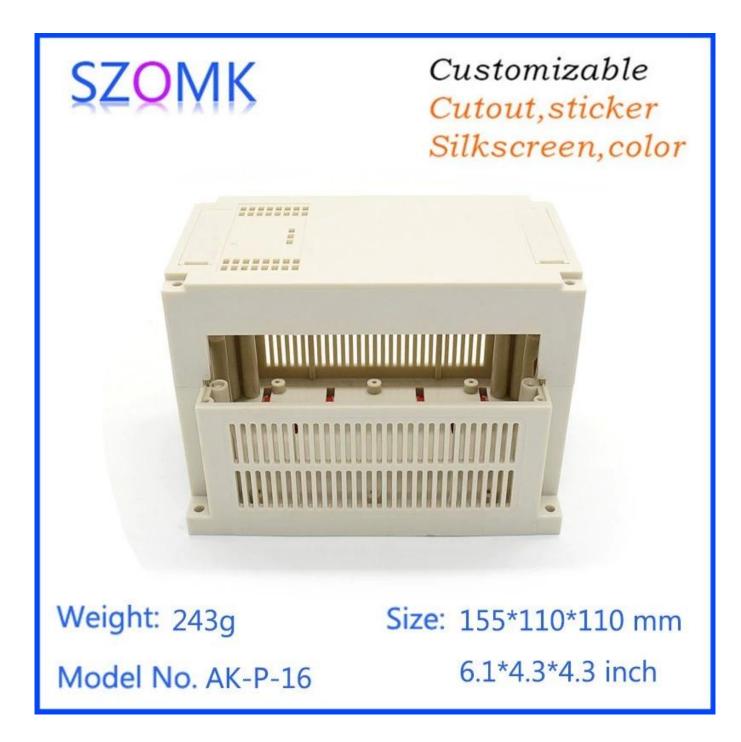

### Detailed pictures of plastic din rail PLC project enclosure box

**Other customization** 

Packing and shipping methods