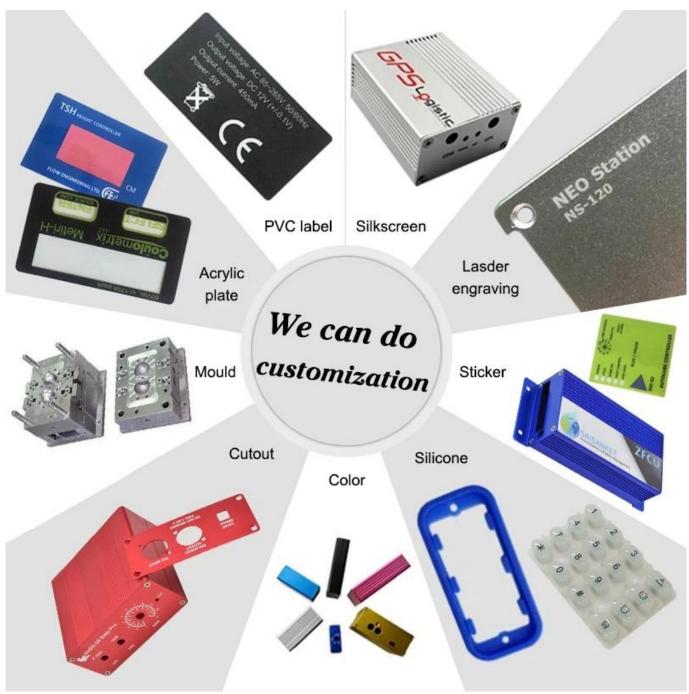

# Customizable Cutout,sticker Silkscreen,color

Weight: 147g Size: 46\*66\*100 mm

Model No. AK-C-B63a 1.81\*2.60\*3.94 inch

# Customizable Cutout, sticker Silkscreen, color

Weight: 147g

Model No. AK-C-B63a

Size: 46\*66\*100 mm

1.81\*2.60\*3.94 inch

| Туре      | Integrated aluminum enclosure |
|-----------|-------------------------------|
| Model No. | AK-C-B63a                     |
| Size      | 44X66X100mm                   |
| Color     | Black & Custom other color    |
| Weight    | 147g                          |

#### We are pleased to offer you:

- 1 Drilling, punching, etc. Welcomeenary drawings
- 2 Drilling, screen printing, laser engraving, stickers and so on
- 3 Short delivery time, usually 3-5 days after payment (according to the number)
- 4 For an accepted response to your inquiry