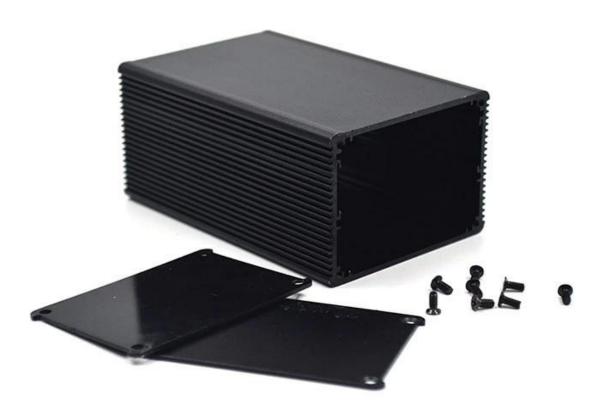

# China high quality 44X66X100mm aluminum extrusion interated enclosure manufacture

**High quality enclosure show:** 

Customizable Cutout,sticker Silkscreen,color

Weight: 147g

Size:

Model No. AK-C-B63a

Size: 46\*66\*100 mm

# Customizable Cutout, sticker Silkscreen, color

Weight: 147g

Model No. AK-C-B63a

Size: 46\*66\*100 mm

1.81\*2.60\*3.94 inch

| Туре      | Integrated aluminum enclosure |
|-----------|-------------------------------|
| Model No. | AK-C-B63a                     |
| Size      | 44X66X100mm                   |
| Color     | Black & Custom other color    |
| Weight    | 147g                          |