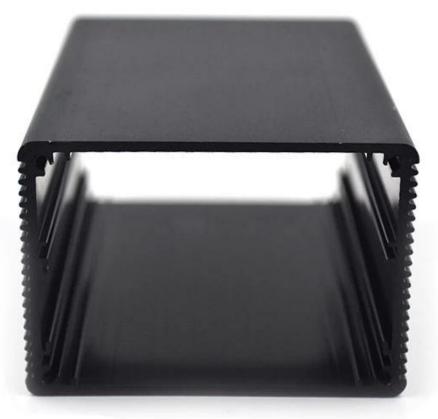

# China high quality 44X66X100mm aluminum extrusion interated enclosure manufacture

**High quality enclosure show:** 

Customizable Cutout,sticker Silkscreen,color

Weight: 147g

Size:

Model No. AK-C-B63a

Size: 46\*66\*100 mm

# Customizable Cutout, sticker Silkscreen, color

Weight: 147g

Model No. AK-C-B63a

Size: 46\*66\*100 mm

1.81\*2.60\*3.94 inch

| Туре      | Integrated aluminum enclosure |
|-----------|-------------------------------|
| Model No. | AK-C-B63a                     |
| Size      | 44X66X100mm                   |
| Color     | Black & Custom other color    |
| Weight    | 147g                          |