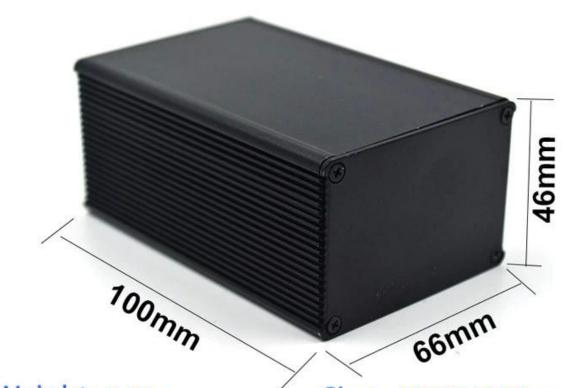

# China high quality 44X66X100mm aluminum extrusion interated enclosure manufacture

**High quality enclosure show:** 

Customizable Cutout,sticker Silkscreen,color

Weight: 147g

Size:

Model No. AK-C-B63a

Size: 46\*66\*100 mm

# Customizable Cutout, sticker Silkscreen, color

Weight: 147g

Model No. AK-C-B63a

Size: 46\*66\*100 mm

1.81\*2.60\*3.94 inch

| Туре      | Integrated aluminum enclosure |
|-----------|-------------------------------|
| Model No. | AK-C-B63a                     |
| Size      | 44X66X100mm                   |
| Color     | Black & Custom other color    |
| Weight    | 147g                          |