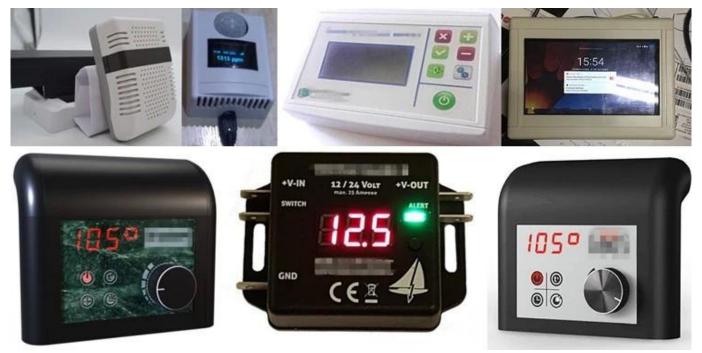

## **Applications:**

It is widely used in electronics, instrumentation, automation, communication, power supply units, student projects, amplifiers, health care equipment, test and measurement equipment, Industrial control, peripherals, interfaces, interfaces.