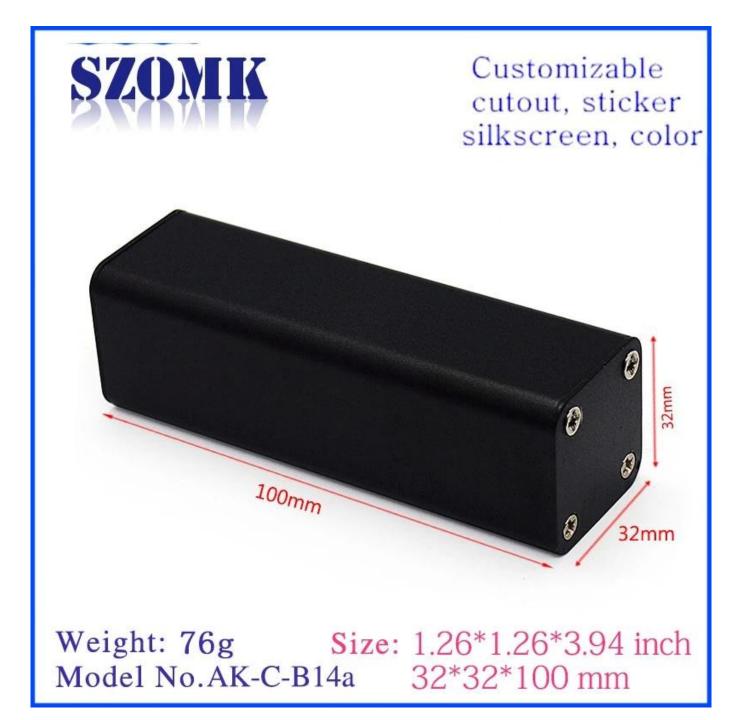

Specifications

1.Type:electronic extruded aluminum control enclosure 2.Model No:AK-C-B14a 3.Size:32(H)\*32(W)\*100(L)mm 4.MOQ:1 pc

#### Extruded aluminum enclosure

| Туре           | B-Normal series extruded aluminum enclosure           |
|----------------|-------------------------------------------------------|
| Brand          | SZOMK                                                 |
| Material       | aluminum                                              |
| Model No.      | AK-C-B14a                                             |
| Size           | 32(H)*32(W)*free(mm)                                  |
| Color          | silvery, black and different colors can be customized |
| Customized MOQ | 1 pieces                                              |
| Protect level  | IP54                                                  |
| Lead time      | 7-15 days after get payment                           |
| Normal packing | Carton and plastic foam and tape packaging            |