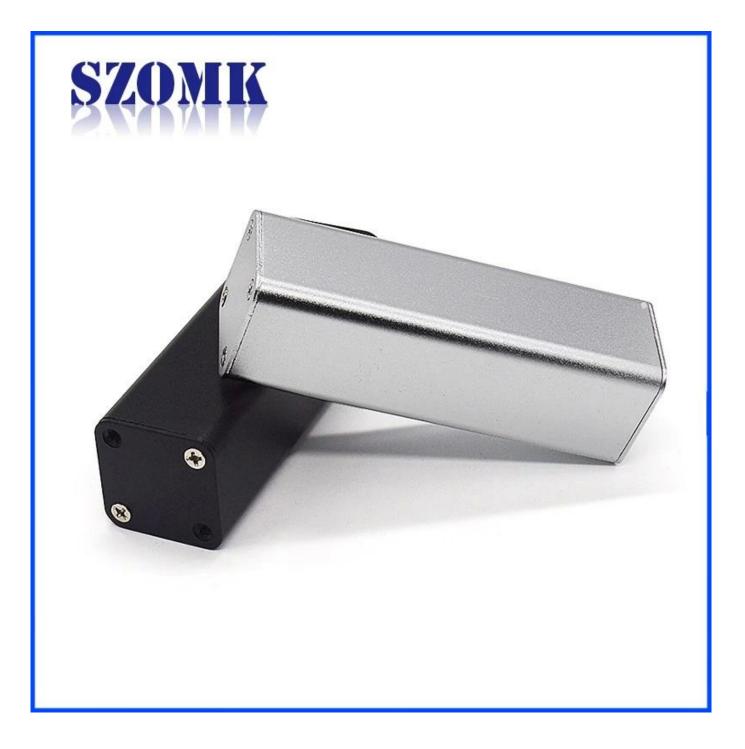

#### Extruded aluminum enclosure

| Туре           | B-Normal series extruded aluminum enclosure           |
|----------------|-------------------------------------------------------|
| Brand          | SZOMK                                                 |
| Material       | aluminum                                              |
| Model No.      | AK-C-B14a                                             |
| Size           | 32(H)*32(W)*free(mm)                                  |
| Color          | silvery, black and different colors can be customized |
| Customized MOQ | 1 pieces                                              |
| Protect level  | IP54                                                  |
| Lead time      | 7-15 days after get payment                           |
| Normal packing | Carton and plastic foam and tape packaging            |