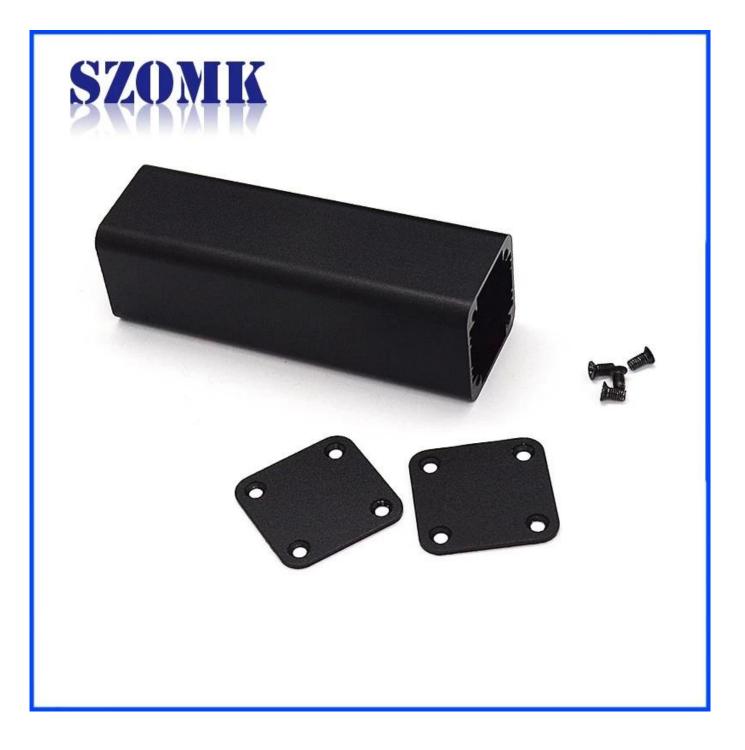

# Introduction of extruded aluminum box enclosure diecast

The extruded aluminum box enclosure diecast is used as an anode, placed in electrolyte, artificially formed the enclosure having a protective aluminum oxide film on the surface.

3. Have a strong hardness, can be well protected your electronics.