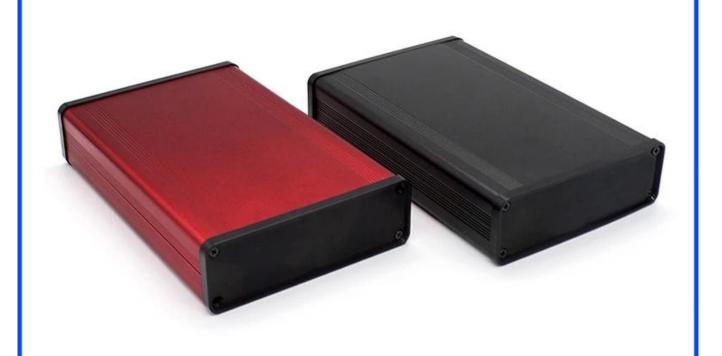

| Aluminum Electronic Enclosure |                                            |  |  |  |
|-------------------------------|--------------------------------------------|--|--|--|
| Туре                          | Aluminum Electronic Enclosure              |  |  |  |
| Brand                         | SZOMK                                      |  |  |  |
| Material                      | aluminum                                   |  |  |  |
| Model No.                     | AK-C-C71                                   |  |  |  |
| Size                          | 34(H)x106(W)xfree(mm)                      |  |  |  |
| Color                         | Black-different colors can be customized   |  |  |  |
| MOQ                           | 30 pieces                                  |  |  |  |
| Protect level                 | IP54                                       |  |  |  |
| Lead time                     | 7-15 days after get payment                |  |  |  |
| Normal packing                | Carton and plastic foam and tape packaging |  |  |  |