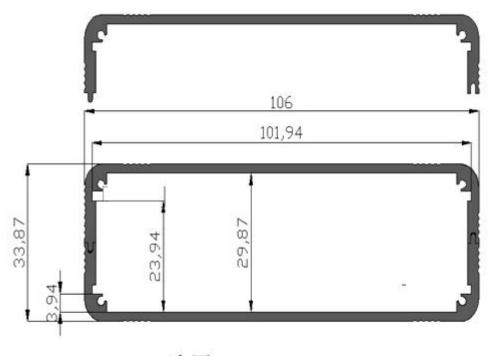

#### Specifications

1,Type:Aluminum Electronic Enclosure for arecont vision 2,No:AK-C-C71 3,Size:34x106xfree(mm) 4,MOQ:30pcs

| Aluminum Electronic Enclosure |                                            |  |  |  |
|-------------------------------|--------------------------------------------|--|--|--|
| Туре                          | Aluminum Electronic Enclosure              |  |  |  |
| Brand                         | SZOMK                                      |  |  |  |
| Material                      | aluminum                                   |  |  |  |
| Model No.                     | AK-C-C71                                   |  |  |  |
| Size                          | 34(H)x106(W)xfree(mm)                      |  |  |  |
| Color                         | Black-different colors can be customized   |  |  |  |
| MOQ                           | 30 pieces                                  |  |  |  |
| Protect level                 | IP54                                       |  |  |  |
| Lead time                     | 7-15 days after get payment                |  |  |  |
| Normal packing                | Carton and plastic foam and tape packaging |  |  |  |

# Enclosure Manufacturer www.chinaenclosure.com

Customizable cutout, sticker silkscreen, color

Weight: 272gSize: 6.10\*4.17\*1.34 inchModel No.AK-C-C71155\*106\*34 mm

型号: AK-C-C71

| Wall-mounting series                           |                                                                                                                                                                                                                                                                                      |                                                                                                                                                                                                          |                                                                                                                                                                                                                                  |                                                                                                                                                                                               |  |  |
|------------------------------------------------|--------------------------------------------------------------------------------------------------------------------------------------------------------------------------------------------------------------------------------------------------------------------------------------|----------------------------------------------------------------------------------------------------------------------------------------------------------------------------------------------------------|----------------------------------------------------------------------------------------------------------------------------------------------------------------------------------------------------------------------------------|-----------------------------------------------------------------------------------------------------------------------------------------------------------------------------------------------|--|--|
| Size List:HxWxfree(mm)<br>Length can be random |                                                                                                                                                                                                                                                                                      |                                                                                                                                                                                                          |                                                                                                                                                                                                                                  |                                                                                                                                                                                               |  |  |
|                                                | AK-C-A1<br>AK-C-A2<br>AK-C-A3<br>AK-C-A4<br>AK-C-A5<br>AK-C-A6<br>AK-C-A7<br>AK-C-A7<br>AK-C-A10<br>AK-C-A10<br>AK-C-A12<br>AK-C-A12<br>AK-C-A13<br>AK-C-A14<br>AK-C-A15<br>AK-C-A16                                                                                                 | 36x147<br>41x147<br>29x129<br>28x104<br>32x155<br>71x190<br>46x190<br>38x88<br>48x204<br>38x150<br>55x147<br>30x67<br>73.5x250<br>24x80                                                                  | AK-C-A17<br>AK-C-A18<br>AK-C-A19<br>AK-C-A20<br>AK-C-A21<br>AK-C-A24<br>AK-C-A23<br>AK-C-A24<br>AK-C-A25<br>AK-C-A26<br>AK-C-A27<br>AK-C-A27<br>AK-C-A29<br>AK-C-A29<br>AK-C-A31<br>AK-C-A31                                     | 40.5x97<br>80x234<br>40x80.5<br>33x105<br>39x96<br>24x76<br>58x180<br>29x164<br>61x147<br>35x120<br>36x85<br>28x165<br>52x165<br>33.5x103<br>39x144<br>26x66                                  |  |  |
| Nor                                            | nal se                                                                                                                                                                                                                                                                               | eries                                                                                                                                                                                                    |                                                                                                                                                                                                                                  |                                                                                                                                                                                               |  |  |
| Size Lis                                       | t:HxW>                                                                                                                                                                                                                                                                               |                                                                                                                                                                                                          | m)<br>ngth can b                                                                                                                                                                                                                 | e random                                                                                                                                                                                      |  |  |
|                                                | AK-C-81<br>AK-C-82<br>AK-C-83<br>AK-C-84<br>AK-C-85<br>AK-C-86<br>AK-C-86<br>AK-C-80<br>AK-C-810<br>AK-C-811<br>AK-C-813<br>AK-C-813<br>AK-C-813<br>AK-C-816<br>AK-C-817<br>AK-C-818<br>AK-C-818<br>AK-C-818<br>AK-C-818<br>AK-C-818<br>AK-C-818<br>AK-C-818<br>AK-C-818<br>AK-C-818 | 45x70<br>23x44<br>43x66<br>24x64<br>27x66<br>28x58<br>25x40<br>20x54<br>44x80<br>19x52<br>22x104<br>38x63.5<br>33x70<br>32x23<br>29x75<br>25x82<br>35x65<br>39x80<br>29x67                               | AK-C-B33<br>AK-C-B34<br>AK-C-B35<br>AK-C-B36<br>AK-C-B37<br>AK-C-B38<br>AK-C-B38<br>AK-C-B40<br>AK-C-B40<br>AK-C-B44<br>AK-C-B44<br>AK-C-B45<br>AK-C-B46<br>AK-C-B48<br>AK-C-B48<br>AK-C-B48<br>AK-C-B48<br>AK-C-B49<br>AK-C-B51 | 35x80<br>28x84<br>27.5x66.2<br>47x132<br>25x58<br>22.4x61<br>30.5x72<br>27.5x81<br>26x108<br>40x93<br>45x240<br>30x80<br>42.7x65.8<br>33x61<br>45.2x70.8<br>30x79<br>24x58<br>35x90<br>20x65  |  |  |
|                                                | AK-C-B21<br>AK-C-822<br>AK-C-823<br>AK-C-824<br>AK-C-824<br>AK-C-826<br>AK-C-827<br>AK-C-828<br>AK-C-828<br>AK-C-828<br>AK-C-831<br>AK-C-832                                                                                                                                         | 27x142.5<br>28.8x82.8<br>45x122<br>32x82<br>40x157<br>32x138.5<br>25x66<br>24x70<br>19x45<br>22x55<br>25x64<br>29x46<br>47x88                                                                            | AK-C-B52<br>AK-C-B53<br>AK-C-B55<br>AK-C-B55<br>AK-C-B55<br>AK-C-B56<br>AK-C-B58<br>AK-C-B59<br>AK-C-B59<br>AK-C-B61<br>AK-C-B61<br>AK-C-B64                                                                                     | 22.5x43.5<br>48x100<br>30x55<br>40x50<br>56x75<br>23.5x64<br>42.5x68<br>23.5x101.2<br>33x79.2<br>45x60<br>35x70<br>46x66<br>28x122.3                                                          |  |  |
| Seperat<br>Size Lis                            |                                                                                                                                                                                                                                                                                      |                                                                                                                                                                                                          |                                                                                                                                                                                                                                  |                                                                                                                                                                                               |  |  |
|                                                | AK-C-C1<br>AK-C-C2<br>AK-C-C3<br>AK-C-C4<br>AK-C-C5<br>AK-C-C7<br>AK-C-C7<br>AK-C-C7<br>AK-C-C10<br>AK-C-C11<br>AK-C-C12<br>AK-C-C13<br>AK-C-C13<br>AK-C-C15<br>AK-C-C15<br>AK-C-C16<br>AK-C-C16<br>AK-C-C16                                                                         | Le<br>40x97<br>25x98<br>20x82<br>26x26<br>20x26<br>20x50<br>38x52<br>46x76<br>63x120<br>33x152<br>46x76<br>63x120<br>33x11<br>25x106<br>38x88<br>30x105<br>25x106<br>38x88<br>30x105<br>25x40<br>45,5x22 | ngth can b<br>AK-C-G32<br>AK-C-G33<br>AK-C-G34<br>AK-C-G35<br>AK-C-G36<br>AK-C-G36<br>AK-C-G36<br>AK-C-G38<br>AK-C-G38<br>AK-C-G38<br>AK-C-G43<br>AK-C-G43<br>AK-C-G43<br>AK-C-G48<br>AK-C-G48<br>AK-C-G48<br>AK-C-G48           | 26.5x76<br>38x91<br>74x90<br>83x120<br>33x96<br>103x120<br>70x120<br>50x91<br>44x90<br>57x76<br>35x120<br>57x76<br>35x120<br>57x76<br>44x100<br>664x136<br>44x100<br>60x82<br>25x25<br>88x167 |  |  |
|                                                | AK-C-C20<br>AK-C-C21<br>AK-C-C22<br>AK-C-C23<br>AK-C-C24<br>AK-C-C25<br>AK-C-C26<br>AK-C-C26<br>AK-C-C28<br>AK-C-C28<br>AK-C-C29<br>AK-C-C30<br>AK-C-C31                                                                                                                             | 45x152<br>47x107<br>51x125<br>54x145<br>54x145<br>68x145<br>56x96<br>90x90<br>50x110<br>30x88<br>29x90<br>48x91                                                                                          | AK-C-C50<br>AK-C-C51<br>AK-C-C53<br>AK-C-C53<br>AK-C-C54<br>AK-C-C55<br>AK-C-C57<br>AK-C-C57<br>AK-C-C59<br>AK-C-C59<br>AK-C-C59<br>AK-C-C61<br>AK-C-C61                                                                         | 50×178<br>61×115<br>101×155<br>81×135<br>122×175<br>55×95<br>22×65.2<br>38×61<br>49×61<br>68×65<br>45×61<br>15.2×67.3<br>26×78                                                                |  |  |
| Plate S                                        | ilkscre<br>Ve can                                                                                                                                                                                                                                                                    | Si                                                                                                                                                                                                       | ticker                                                                                                                                                                                                                           |                                                                                                                                                                                               |  |  |
| Cutout C                                       | Color                                                                                                                                                                                                                                                                                |                                                                                                                                                                                                          | Silicon                                                                                                                                                                                                                          | e Seal.                                                                                                                                                                                       |  |  |
|                                                |                                                                                                                                                                                                                                                                                      |                                                                                                                                                                                                          | ~50                                                                                                                                                                                                                              |                                                                                                                                                                                               |  |  |
| SZOMK                                          |                                                                                                                                                                                                                                                                                      |                                                                                                                                                                                                          | 1                                                                                                                                                                                                                                |                                                                                                                                                                                               |  |  |
| Our packagin                                   |                                                                                                                                                                                                                                                                                      |                                                                                                                                                                                                          |                                                                                                                                                                                                                                  | -                                                                                                                                                                                             |  |  |
| Plastic foam packag                            | N                                                                                                                                                                                                                                                                                    |                                                                                                                                                                                                          | ell pac<br>ox pacl                                                                                                                                                                                                               |                                                                                                                                                                                               |  |  |
|                                                |                                                                                                                                                                                                                                                                                      |                                                                                                                                                                                                          | 65 <sup>24</sup>                                                                                                                                                                                                                 |                                                                                                                                                                                               |  |  |