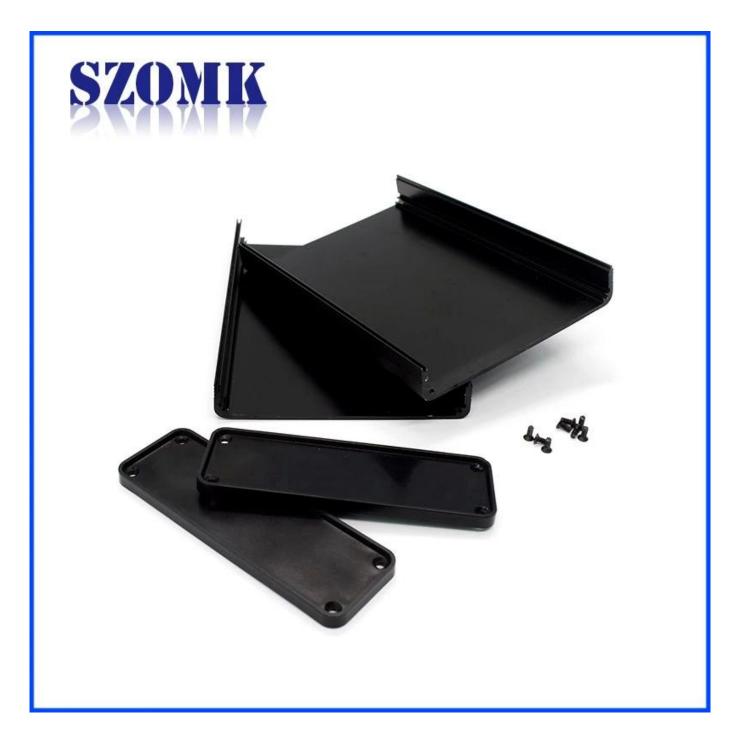

## **Introduction of Aluminum Electronic Enclosure**

The Aluminum Electronic Enclosure for arecont vision is used as an anode, placed in electrolyte, artificially formed the enclosure having a protective aluminum oxide film on the surface.

### Aluminum Electronic Enclosure

1. Has a strong resistance to abrasion, weathering, corrosion.

2. Can be formed on the surface of a variety of colors, to maximize fit your requirements.

3. Have a strong hardness, can be well protected your electronics.

## Aluminum Electronic Enclosure