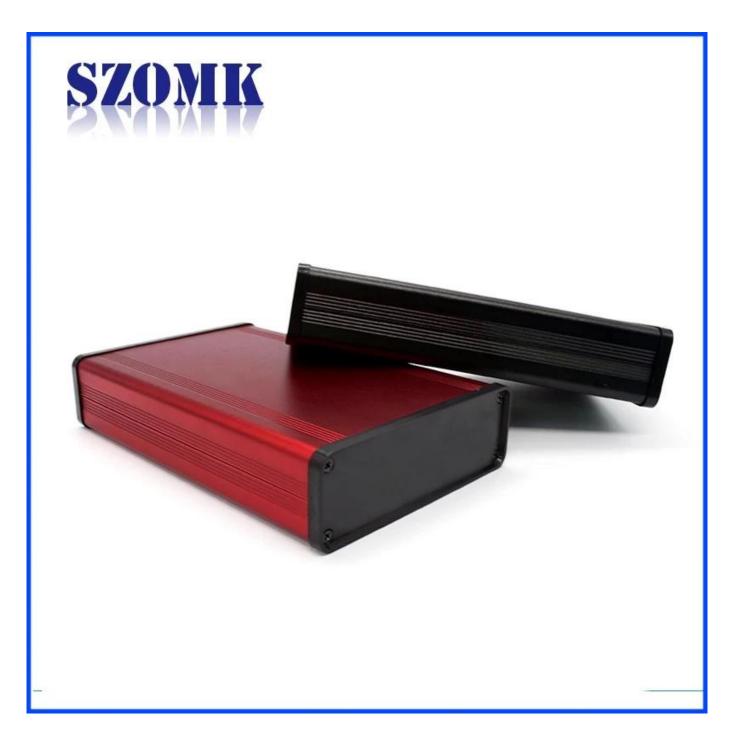

## **Introduction of Aluminum Electronic Enclosure**

The Aluminum Electronic Enclosure for arecont vision is used as an anode, placed in electrolyte, artificially formed the enclosure having a protective aluminum oxide film on the surface.

### Aluminum Electronic Enclosure

1. Has a strong resistance to abrasion, weathering, corrosion.

2. Can be formed on the surface of a variety of colors, to maximize fit your requirements.

3. Have a strong hardness, can be well protected your electronics.

## Aluminum Electronic Enclosure