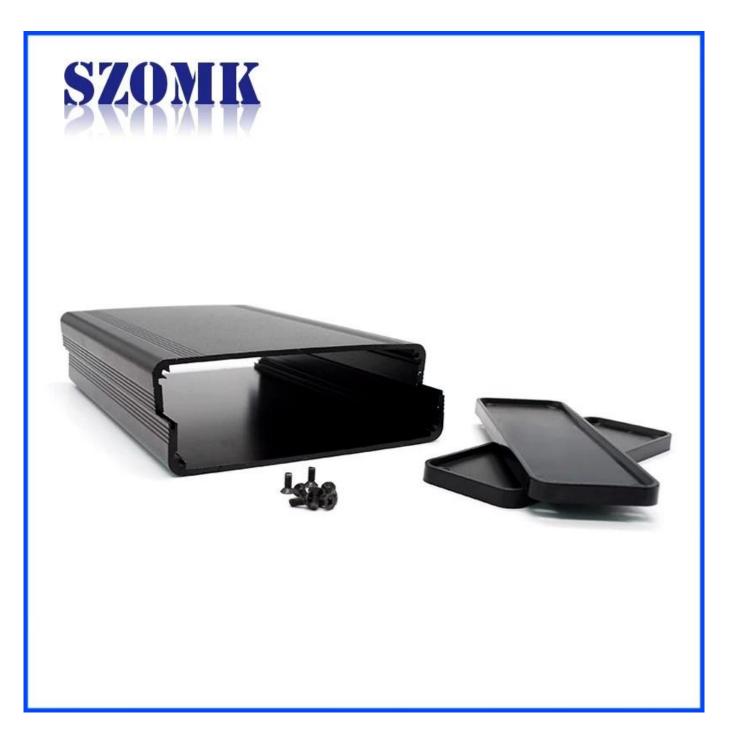

## **Introduction of Aluminum Electronic Enclosure**

The Aluminum Electronic Enclosure for arecont vision is used as an anode, placed in electrolyte, artificially formed the enclosure having a protective aluminum oxide film on the surface.

### Aluminum Electronic Enclosure

1. Has a strong resistance to abrasion, weathering, corrosion.

2. Can be formed on the surface of a variety of colors, to maximize fit your requirements.

3. Have a strong hardness, can be well protected your electronics.

## Aluminum Electronic Enclosure