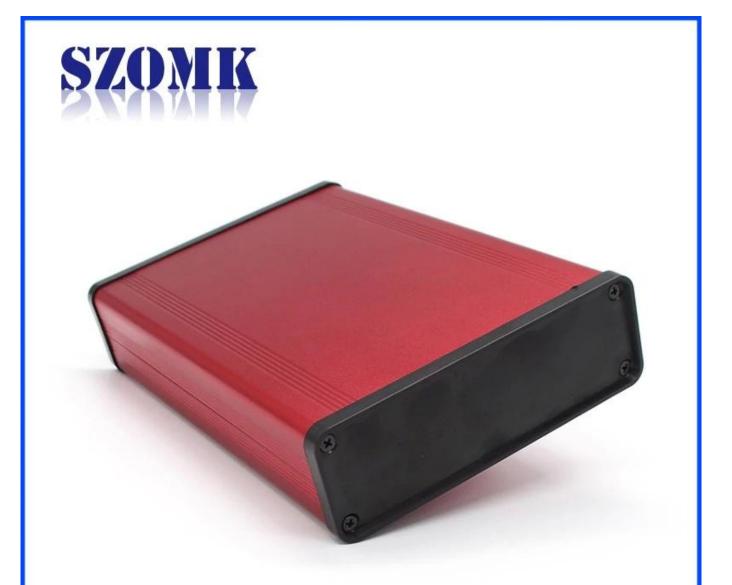

## **Introduction of Aluminum Electronic Enclosure**

The Aluminum Electronic Enclosure for arecont vision is used as an anode, placed in electrolyte, artificially formed the enclosure having a protective aluminum oxide film on the surface.

### Aluminum Electronic Enclosure

1. Has a strong resistance to abrasion, weathering, corrosion.

2. Can be formed on the surface of a variety of colors, to maximize fit your requirements.

3. Have a strong hardness, can be well protected your electronics.

| Aluminum Electronic Enclosure |                                            |  |  |  |
|-------------------------------|--------------------------------------------|--|--|--|
| Туре                          | Aluminum Electronic Enclosure              |  |  |  |
| Brand                         | SZOMK                                      |  |  |  |
| Material                      | aluminum                                   |  |  |  |
| Model No.                     | AK-C-C71                                   |  |  |  |
| Size                          | 34(H)x106(W)xfree(mm)                      |  |  |  |
| Color                         | Black-different colors can be customized   |  |  |  |
| MOQ                           | 30 pieces                                  |  |  |  |
| Protect level                 | IP54                                       |  |  |  |
| Lead time                     | 7-15 days after get payment                |  |  |  |
| Normal packing                | Carton and plastic foam and tape packaging |  |  |  |