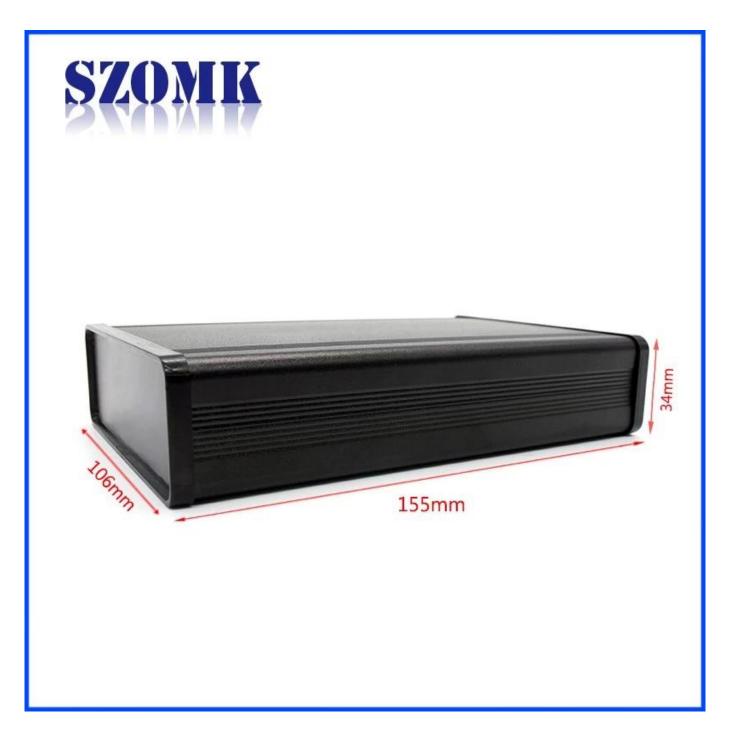

#### Specifications

1,Type:Aluminum Electronic Enclosure for arecont vision 2,No:AK-C-C71 3,Size:34x106xfree(mm) 4,MOQ:30pcs

| Aluminum Electronic Enclosure |                                            |  |  |  |
|-------------------------------|--------------------------------------------|--|--|--|
| Туре                          | Aluminum Electronic Enclosure              |  |  |  |
| Brand                         | SZOMK                                      |  |  |  |
| Material                      | aluminum                                   |  |  |  |
| Model No.                     | AK-C-C71                                   |  |  |  |
| Size                          | 34(H)x106(W)xfree(mm)                      |  |  |  |
| Color                         | Black-different colors can be customized   |  |  |  |
| MOQ                           | 30 pieces                                  |  |  |  |
| Protect level                 | IP54                                       |  |  |  |
| Lead time                     | 7-15 days after get payment                |  |  |  |
| Normal packing                | Carton and plastic foam and tape packaging |  |  |  |