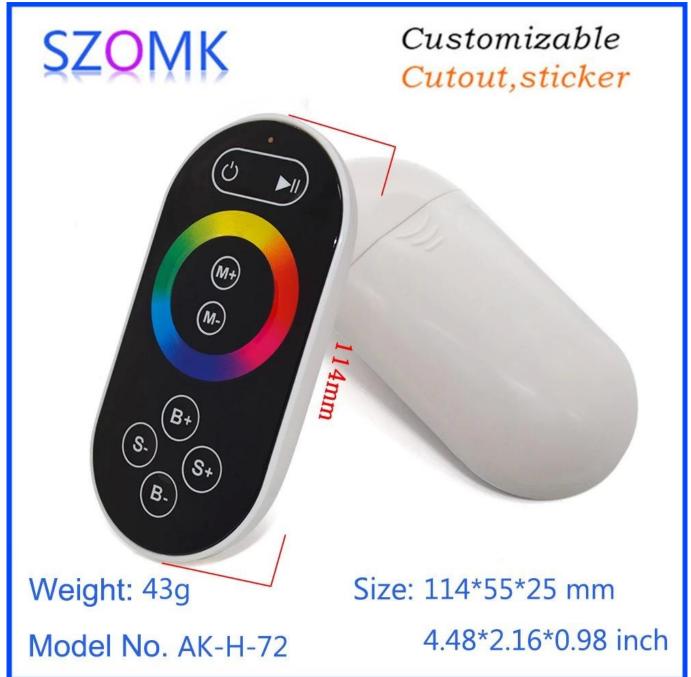

# Customizable Cutout,sticker

Size: 114\*55\*25 mm 4.48\*2.16\*0.98 inch

Model No. AK-H-72

ze: 114\*55\*25 mm 4.48\*2.16\*0.98 inch

| SZOM                        | K Customizable<br>Cutout,sticker                                                                                                                                                                                                                                                   |
|-----------------------------|------------------------------------------------------------------------------------------------------------------------------------------------------------------------------------------------------------------------------------------------------------------------------------|
| Weight: 43g<br>Model No. Al | () ()   () ()   () ()   () ()   () ()   () ()   () ()   () ()   () ()   () ()   () ()   () ()   () ()   () ()   () ()   () ()   () ()   () ()   () ()   () ()   () ()   () ()   () ()   () ()   () ()   () ()   () ()   () ()   () ()   () ()   () ()   () ()   () ()   () ()   () |
| Typr                        | Hand held plastic enclosure                                                                                                                                                                                                                                                        |
| Model No.                   | AH-H-72                                                                                                                                                                                                                                                                            |
| Size                        | 114*55*25mm                                                                                                                                                                                                                                                                        |
| Color                       | Black & Custom other color                                                                                                                                                                                                                                                         |
| Weight                      | 43g                                                                                                                                                                                                                                                                                |