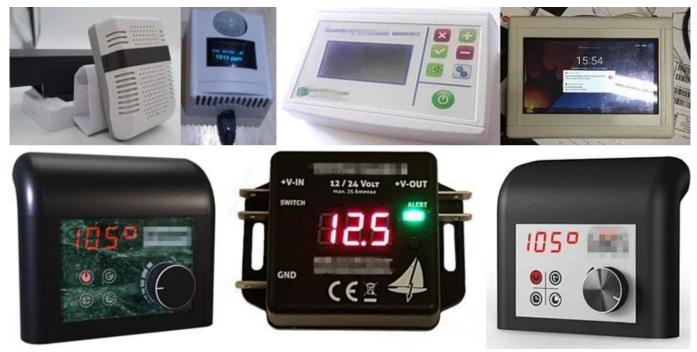

# customized plastic LED smart home product remote control enclosure size 114\*55\*25m m

High quality enclosor show:

# Customizable Cutout,sticker

Size: 114\*55\*25 mm 4.48\*2.16\*0.98 inch

Model No. AK-H-72

ze: 114\*55\*25 mm 4.48\*2.16\*0.98 inch

| SZOM                        | K Customizable<br>Cutout,sticker                                                                                                                                                                                                                                                   |
|-----------------------------|------------------------------------------------------------------------------------------------------------------------------------------------------------------------------------------------------------------------------------------------------------------------------------|
| Weight: 43g<br>Model No. Al | () ()   () ()   () ()   () ()   () ()   () ()   () ()   () ()   () ()   () ()   () ()   () ()   () ()   () ()   () ()   () ()   () ()   () ()   () ()   () ()   () ()   () ()   () ()   () ()   () ()   () ()   () ()   () ()   () ()   () ()   () ()   () ()   () ()   () ()   () |
| Typr                        | Hand held plastic enclosure                                                                                                                                                                                                                                                        |
| Model No.                   | AH-H-72                                                                                                                                                                                                                                                                            |
| Size                        | 114*55*25mm                                                                                                                                                                                                                                                                        |
| Color                       | Black & Custom other color                                                                                                                                                                                                                                                         |
| Weight                      | 43g                                                                                                                                                                                                                                                                                |

# **Applications:**

It is widely used in electronics, instrumentation, automation, communication power supply units, student projects, amplifiers, health equipment, test and measurement, industrial control, peripherals and interface,