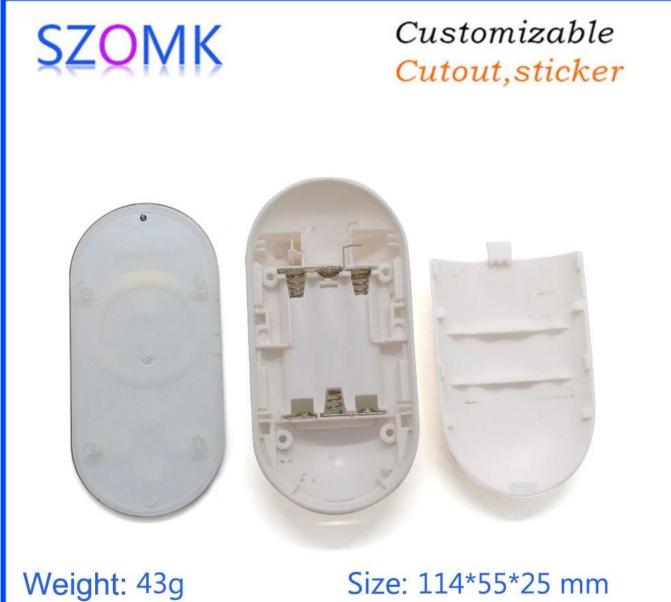

# Customizable Cutout,sticker

Size: 114\*55\*25 mm 4.48\*2.16\*0.98 inch

Model No. AK-H-72

ze: 114\*55\*25 mm 4.48\*2.16\*0.98 inch

| SZOM                        | K Customizable<br>Cutout,sticker                                                                                                                                                                                                                                                   |
|-----------------------------|------------------------------------------------------------------------------------------------------------------------------------------------------------------------------------------------------------------------------------------------------------------------------------|
| Weight: 43g<br>Model No. Al | () ()   () ()   () ()   () ()   () ()   () ()   () ()   () ()   () ()   () ()   () ()   () ()   () ()   () ()   () ()   () ()   () ()   () ()   () ()   () ()   () ()   () ()   () ()   () ()   () ()   () ()   () ()   () ()   () ()   () ()   () ()   () ()   () ()   () ()   () |
| Typr                        | Hand held plastic enclosure                                                                                                                                                                                                                                                        |
| Model No.                   | AH-H-72                                                                                                                                                                                                                                                                            |
| Size                        | 114*55*25mm                                                                                                                                                                                                                                                                        |
| Color                       | Black & Custom other color                                                                                                                                                                                                                                                         |
| Weight                      | 43g                                                                                                                                                                                                                                                                                |