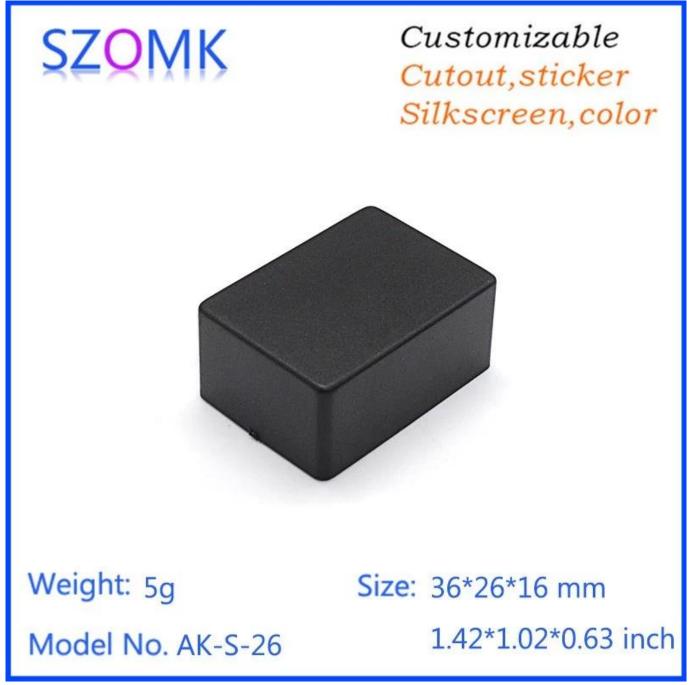

## High quality enclosure:

Customizable Cutout,sticker Silkscreen,color

Weight: 5g

# Size: 36\*26\*16 mm

Model No. AK-S-26

1.42\*1.02\*0.63 inch