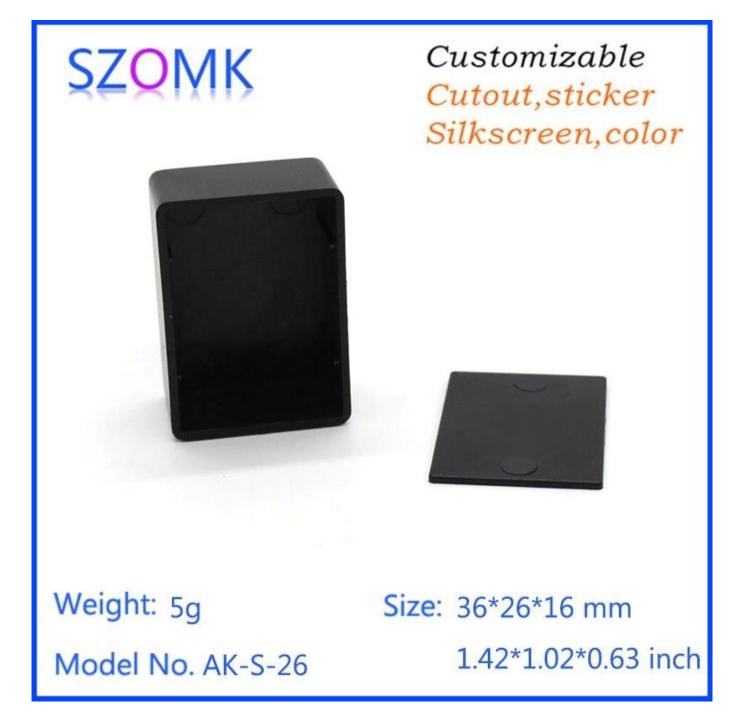

## High quality enclosure:

Customizable Cutout,sticker Silkscreen,color

Weight: 5g

# Size: 36\*26\*16 mm

Model No. AK-S-26

1.42\*1.02\*0.63 inch