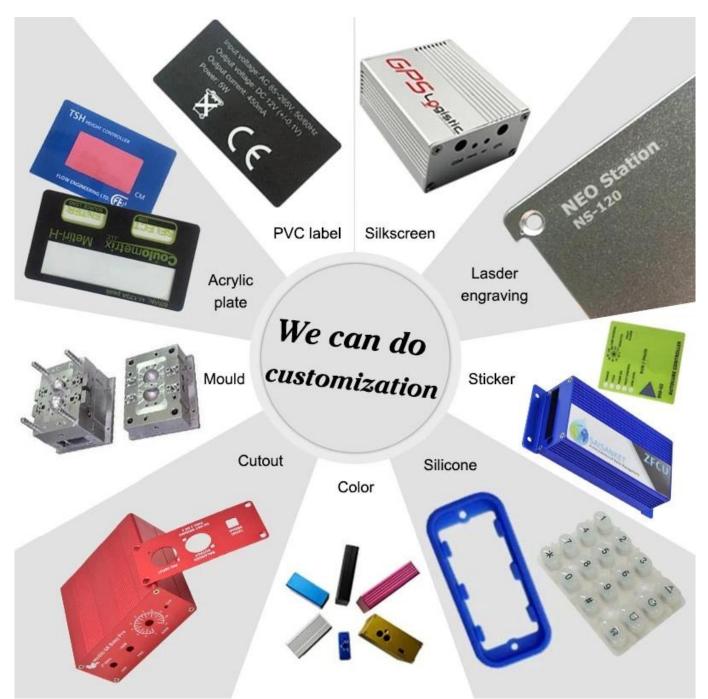

## High quality enclosure:

Customizable Cutout,sticker Silkscreen,color

Weight: 5g

#### We are pleased to offer you:

- 1 Drilling, punching, etc. Welcomeenary drawings
- 2 Drilling, screen printing, laser engraving, stickers and so on
- 3 Short delivery time, usually 3-5 days after payment (according to the number)
- 4 For an accepted response to your inquiry