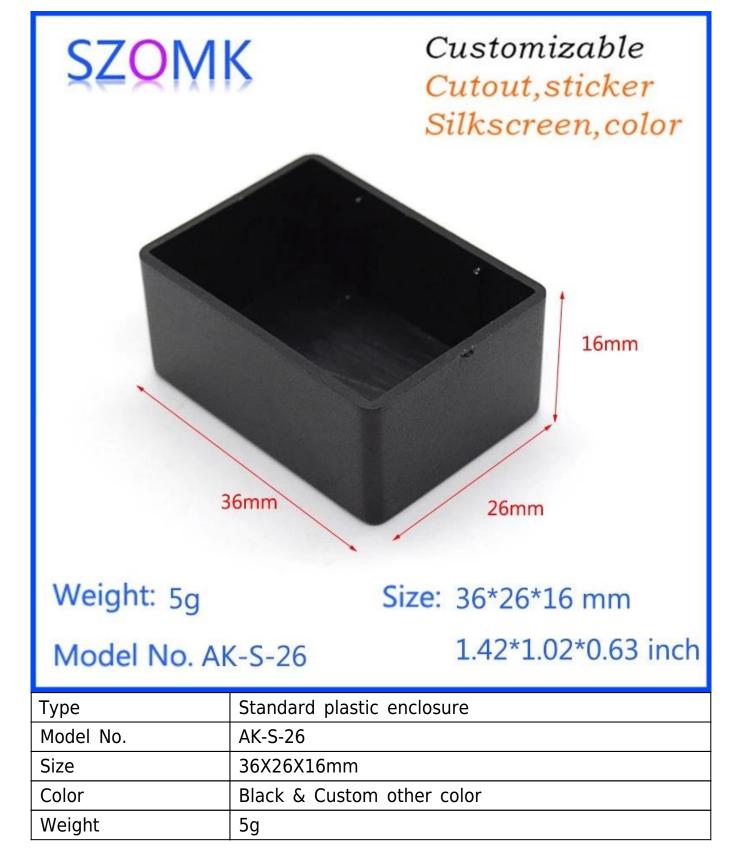

# China hot sale customized abs plastic 36X3 6X16mm junction enclosure supply

## High quality enclosure:





Customizable Cutout,sticker Silkscreen,color



Weight: 5g

# Size: 36\*26\*16 mm

Model No. AK-S-26

1.42\*1.02\*0.63 inch





#### We are pleased to offer you:



- 1 Drilling, punching, etc. Welcomeenary drawings
- 2 Drilling, screen printing, laser engraving, stickers and so on
- 3 Short delivery time, usually 3-5 days after payment (according to the number)
- 4 For an accepted response to your inquiry

# **Applications:**



It is widely used in electronics, instrumentation, automation, communication, power supply units, student projects, amplifiers, health care equipment, test and measurement equipment, Industrial control, peripherals, interfaces, interfaces.

## **Plastic enclosure delivery:**

| Standard enclosure in stock | 1-3 working days   |
|-----------------------------|--------------------|
| Custom product in stock     | 3-10 working days  |
| Custom product out of stock | 10-20 working days |

#