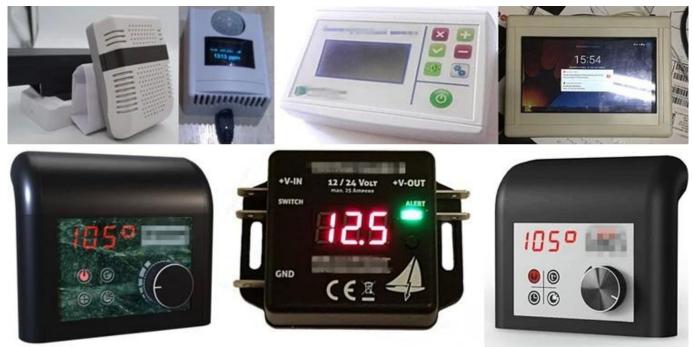

# **Applications:**

It is widely used in electronics, instrumentation, automation, communication, power supply units, student projects, amplifiers, health care equipment, test and measurement equipment, Industrial control, peripherals, interfaces, interfaces.