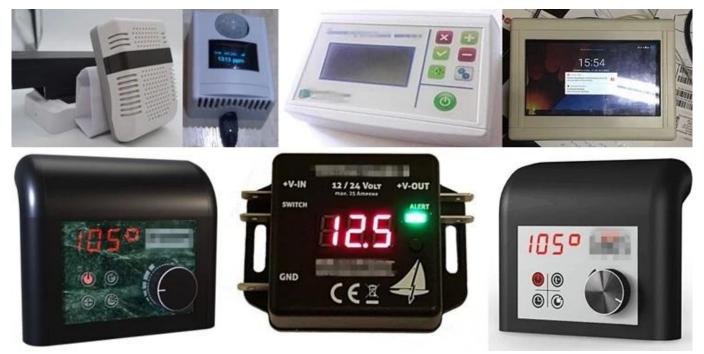

## **Applications:**

It is widely used in electronics, instrumentation, automation, communication, power supply units, student projects, amplifiers, health care equipment, test and measurement equipment, industrial control, peripherals, interfaces, interfaces.