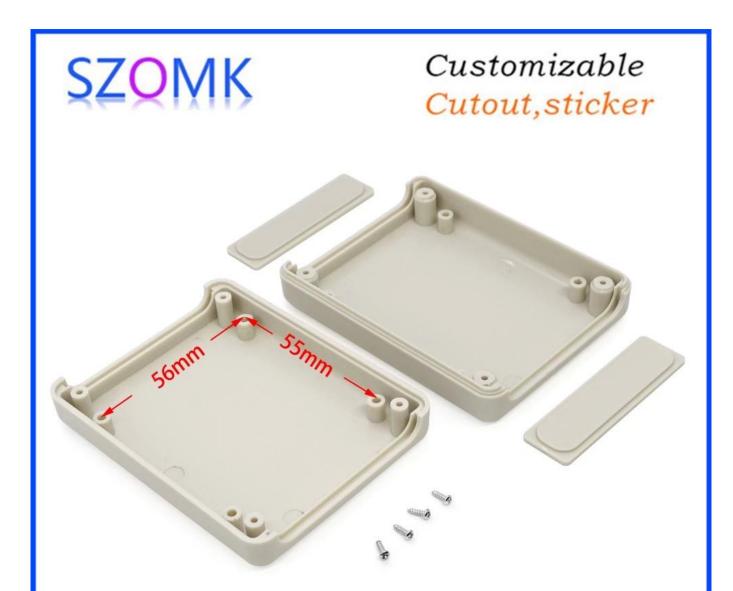

### We are pleased to offer you:

- 1 Drilling, punching, etc. Welcomeenary drawings
- 2 Drilling, screen printing, laser engraving, stickers and so on
- 3 Short delivery time, usually 3-5 days after payment (according to the number)
- 4 For an accepted response to your inquiry

#### Plastic enclosure show:

| Standard enclosure in stock | 1-3 working days   |
|-----------------------------|--------------------|
| Custom product in stock     | 3-10 working days  |
| Custom product out of stock | 10-20 working days |