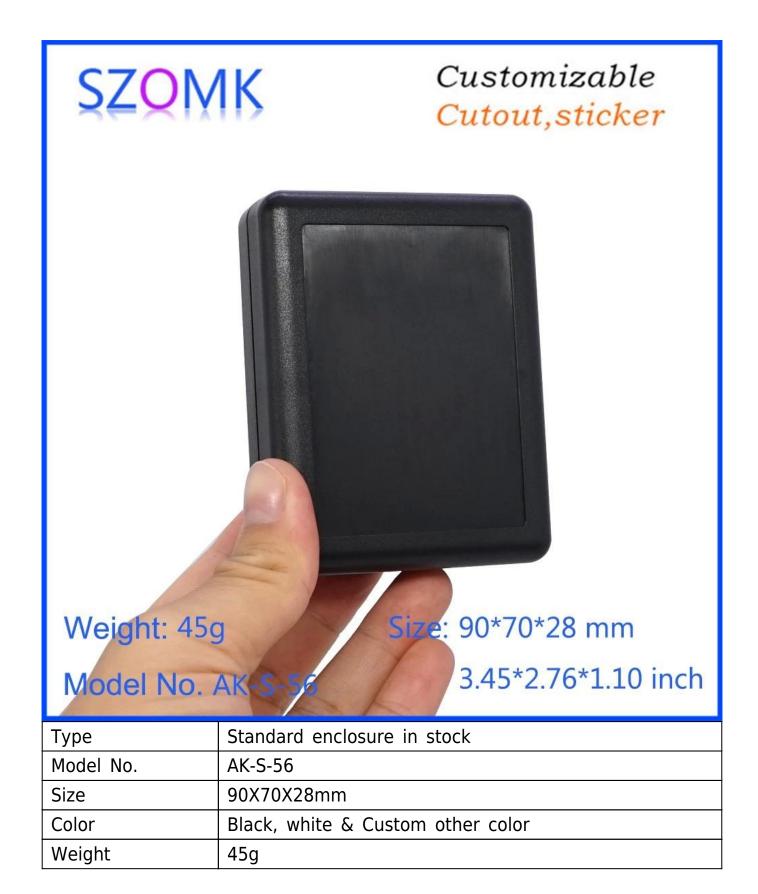

# Customizable Cutout, sticker

Weight: 45g

Model No. AK-S-56

Size: 90\*70\*28 mm

3.45\*2.76\*1.10 inch

Weight: 45g Size: 90\*70\*28 mm

Model No. AK-S-56 3.45\*2.76\*1.10 inch