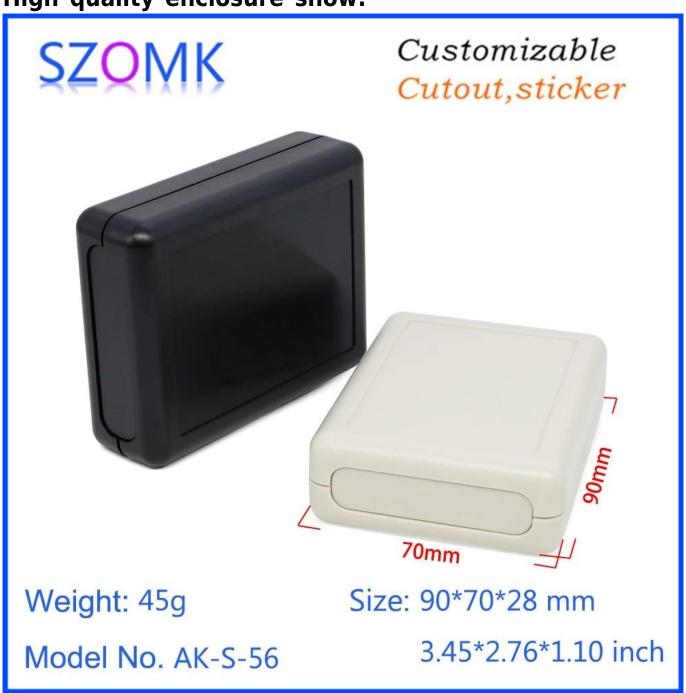

# Customizable Cutout, sticker

Weight: 45g

Model No. AK-S-56

Size: 90\*70\*28 mm

3.45\*2.76\*1.10 inch

Weight: 45g Size: 90\*70\*28 mm

Model No. AK-S-56 3.45\*2.76\*1.10 inch