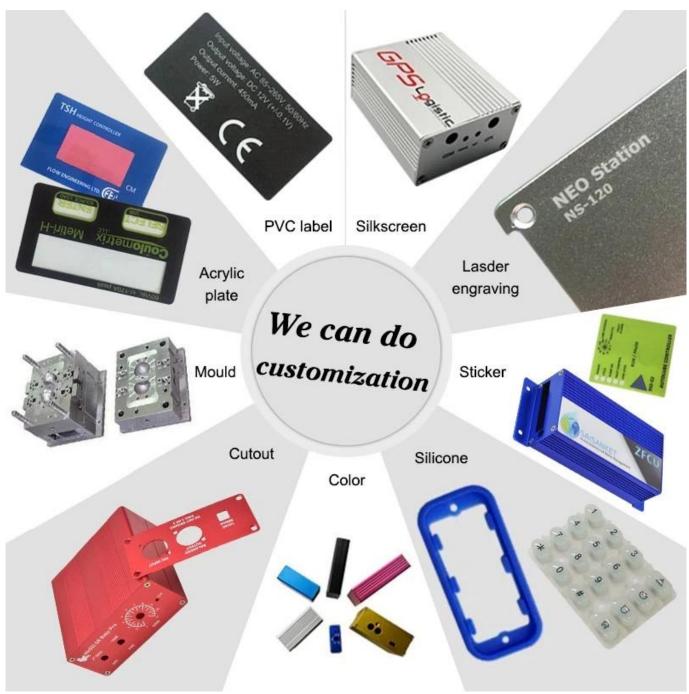

### We are pleased to offer you:

- 1 Drilling, punching, etc. Welcomeenary drawings
- 2 Drilling, screen printing, laser engraving, stickers and so on
- 3 Short delivery time, usually 3-5 days after payment (according to the number)
- 4 For an accepted response to your inquiry