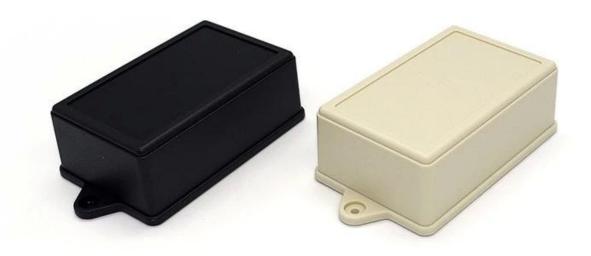

## Customizable Cutout,sticker Silkscreen,color

Weight: 70g

Model No. AK-W-11

Size: 110\*70\*40 mm

4.33\*2.76\*1.57 inch

| Туре      | Wall mount plastic enclosure      |
|-----------|-----------------------------------|
| Model No. | AK-W-11                           |
| Size      | 110X70X40mm                       |
| Color     | Black, beige & Custom other color |
| Weight    | 70g                               |