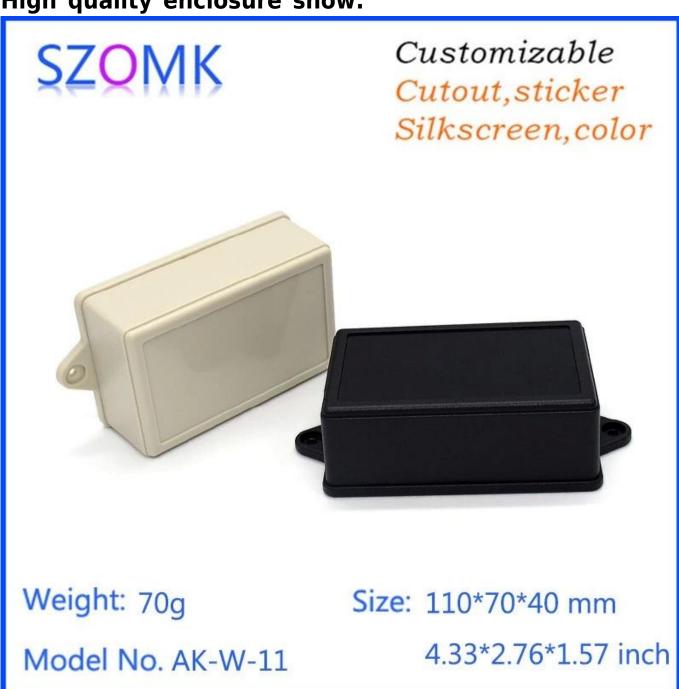

## Customizable Cutout,sticker Silkscreen,color

Weight: 70g

Model No. AK-W-11

Size: 110\*70\*40 mm

4.33\*2.76\*1.57 inch