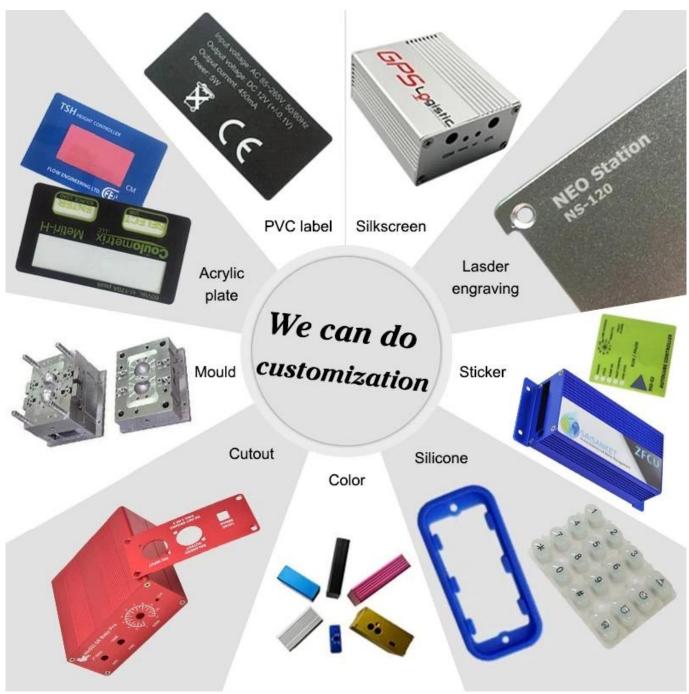

## Customizable Cutout,sticker Silkscreen,color

Weight: 70g

Model No. AK-W-11

Size: 110\*70\*40 mm

4.33\*2.76\*1.57 inch