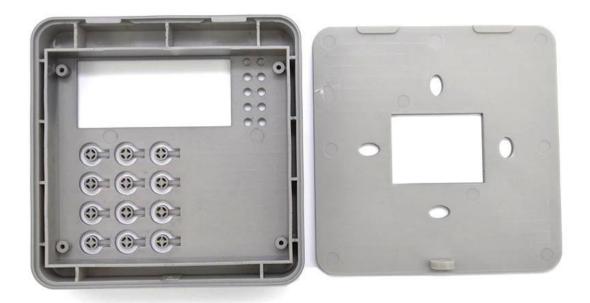

# door access control enclosure keypad plasti c attendence enclosure size 110\*110\*21mm

#### **Product Show:**





## Customizable Cutout, sticker



Weight: 79g Size: 110\*110\*21 mm

Model No. AK-R-156 4.33\*4.33\*0.82 inch



## Customizable Cutout, sticker



Weight: 79g Size: 110\*110\*21 mm

Model No. AK-R-156 4.33\*4.33\*0.82 inch



#### **Product Specifications:**

| ENCLOSURE PROVIDE ONE-STOP SERVICES |                                  |  |
|-------------------------------------|----------------------------------|--|
| Type                                | access control plastic enclosure |  |
| Model No.                           | AK-R-158                         |  |
| Sise                                | 110*51mm                         |  |
| Weight                              | 57g                              |  |
| Body Color                          | White and can be customized      |  |

| Side Color         | also can be customized                                                           |
|--------------------|----------