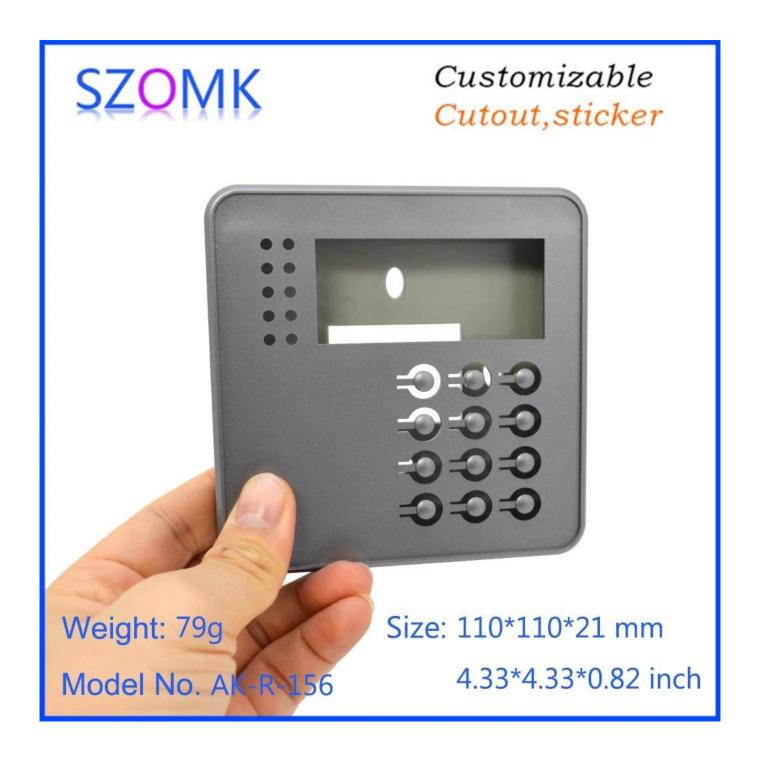

#### **Product Show:**

## Customizable Cutout, sticker

Weight: 79g Size: 110\*110\*21 mm

Model No. AK-R-156 4.33\*4.33\*0.82 inch