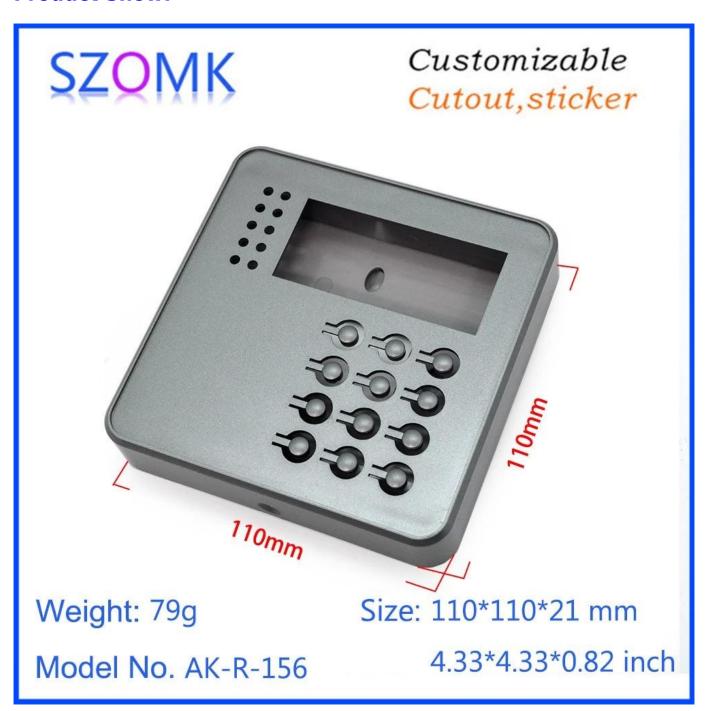

#### **Product Show:**

## Customizable Cutout, sticker

Weight: 79g Size: 110\*110\*21 mm

Model No. AK-R-156 4.33\*4.33\*0.82 inch