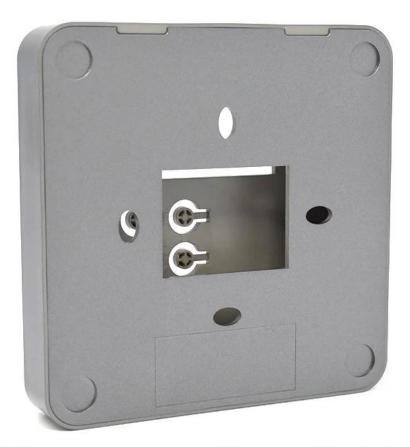

# door access control enclosure keypad plasti c attendence enclosure size 110\*110\*21mm

#### **Product Show:**





## Customizable Cutout, sticker



Weight: 79g Size: 110\*110\*21 mm

Model No. AK-R-156 4.33\*4.33\*0.82 inch



## Customizable Cutout, sticker



Weight: 79g Size: 110\*110\*21 mm

Model No. AK-R-156 4.33\*4.33\*0.82 inch



#### **Product Specifications:**

| ENCLOSURE PROVIDE ONE-STOP SERVICES |                                  |  |
|-------------------------------------|----------------------------------|--|
| Type                                | access control plastic enclosure |  |
| Model No.                           | AK-R-158                         |  |
| Sise                                | 110*51mm                         |  |
| Weight                              | 57g                              |  |
| Body Color                          | White and can be customized      |  |

| Side Color         | a