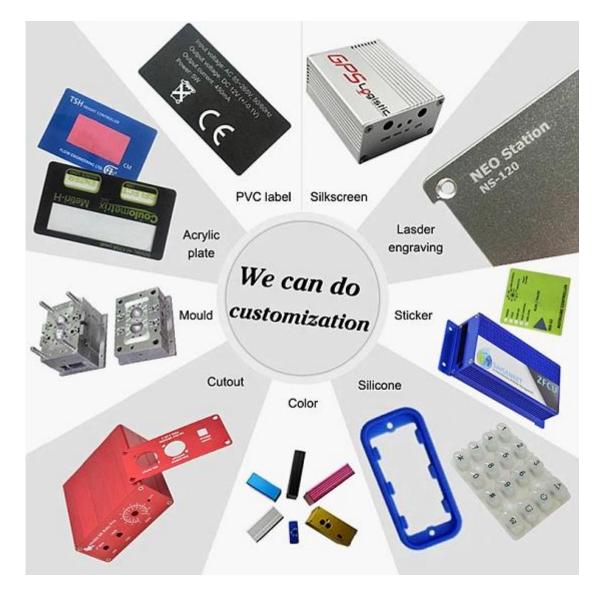

What we can do for you? About <u>access control plastic</u> <u>enclosure</u>

1.We provide thousands of public enclosure and wehave some goods in our stock.

MOQ:1 pcs

- 2.We can do DIY small order customcervice-----MOQ:20-50 pcs
- 3. We can design private custom enclosures (if youprovide PCB)
- 4.To private mold customization (Providesample or STEP file)
- 6.Customized service: cutout/mold/Acrylicplate/PVC label/Silkscreen/laser engraving/sticker/silicone/change color and soon.