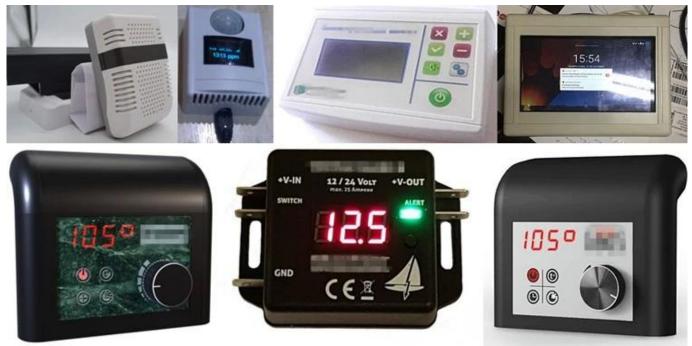

# Shenzhen hot sale 41X41X15mm electrical abs plastic junction enclosure manufacture

High quality enclosure show:

Customizable Cutout,sticker Silkscreen,color

# **Applications:**

It is widely used in electronics, instrumentation, automation, communication, power supply units, student projects, amplifiers, health care equipment, test and measurement equipment, industrial control, peripherals, interfaces, interfaces.