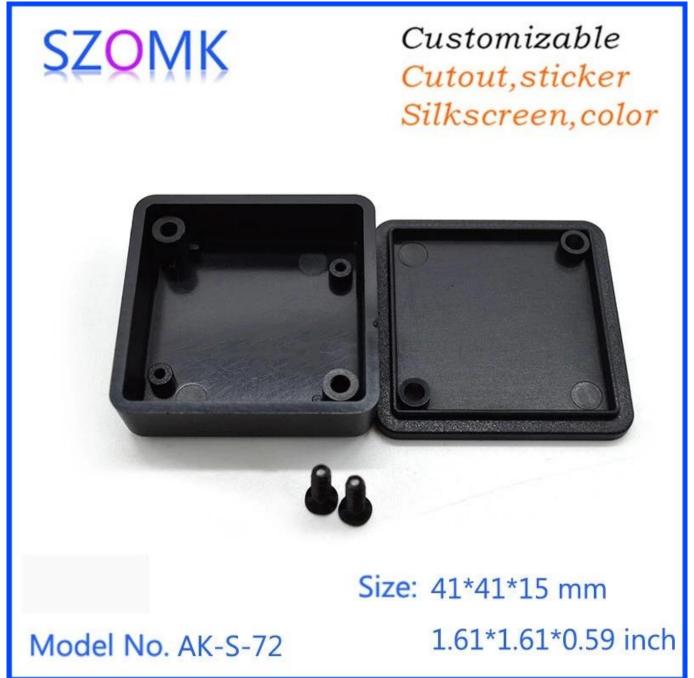

# Shenzhen hot sale 41X41X15mm electrical abs plastic junction enclosure manufacture

High quality enclosure show:

Customizable Cutout,sticker Silkscreen,color

# Model No. AK-S-72