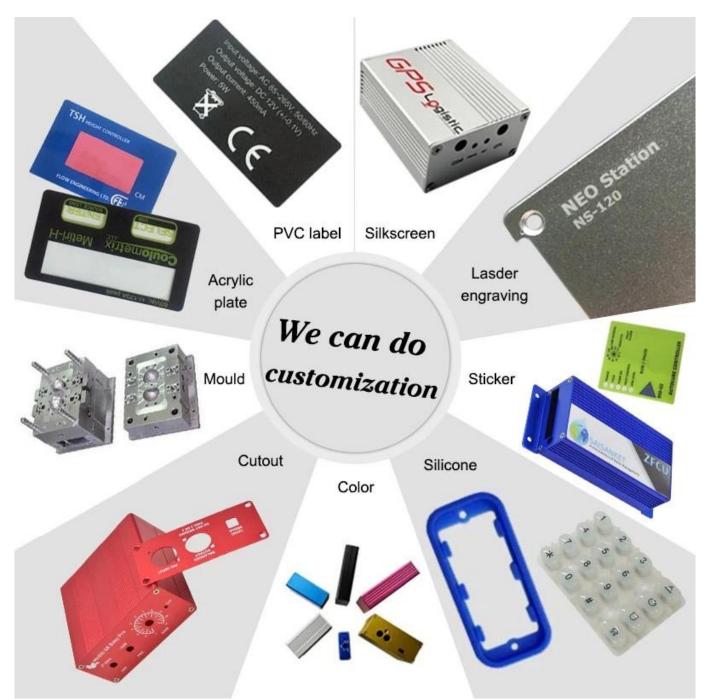

### We are pleased to offer you:

- 1 Drilling, punching, etc. Welcomeenary drawings
- 2 Drilling, screen printing, laser engraving, stickers and so on
- 3 Short delivery time, usually 3-5 days after payment (according to the number)
- 4 For an accepted response to your inquiry