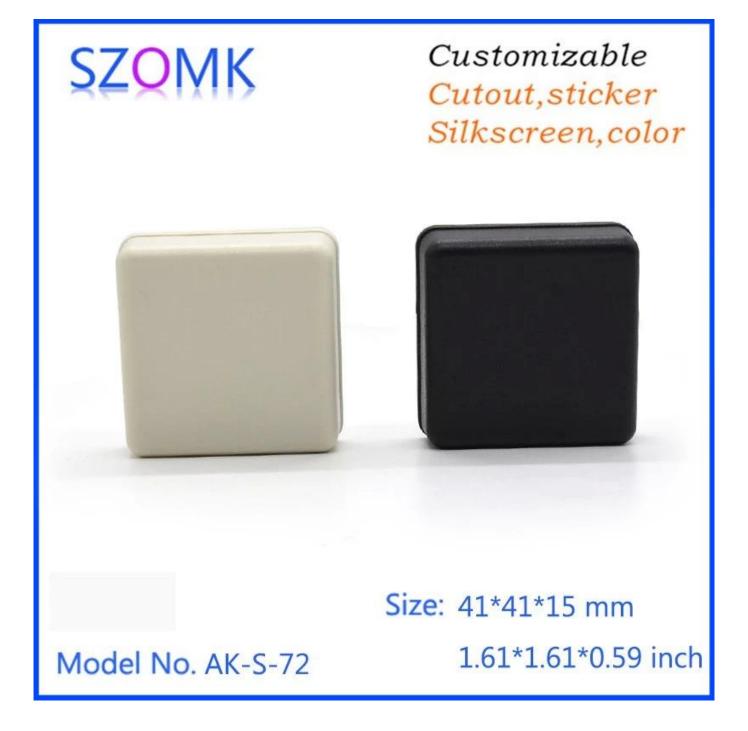

# Shenzhen hot sale 41X41X15mm electrical abs plastic junction enclosure manufacture

High quality enclosure show:

Customizable Cutout,sticker Silkscreen,color

# Model No. AK-S-72