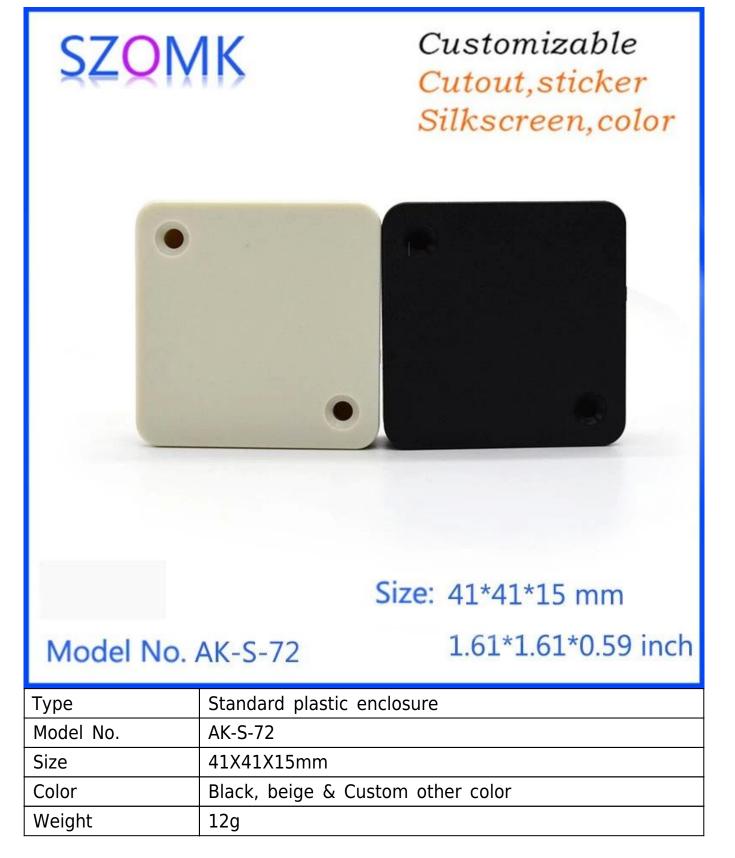

# Shenzhen hot sale 41X41X15mm electrical abs plastic junction enclosure manufacture

High quality enclosure show:

Customizable Cutout,sticker Silkscreen,color

# Model No. AK-S-72