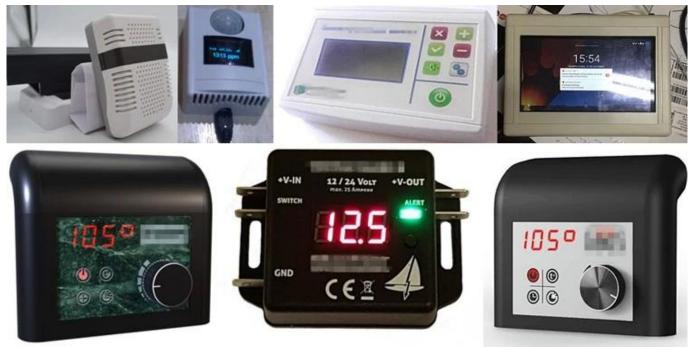

## **Applications:**

It is widely used in electronics, instrumentation, automation, Communications, power supply units, student projects, amplifiers, Health care equipment, test and measurement equipment, Industrial control, peripherals and interfaces, the switch box.