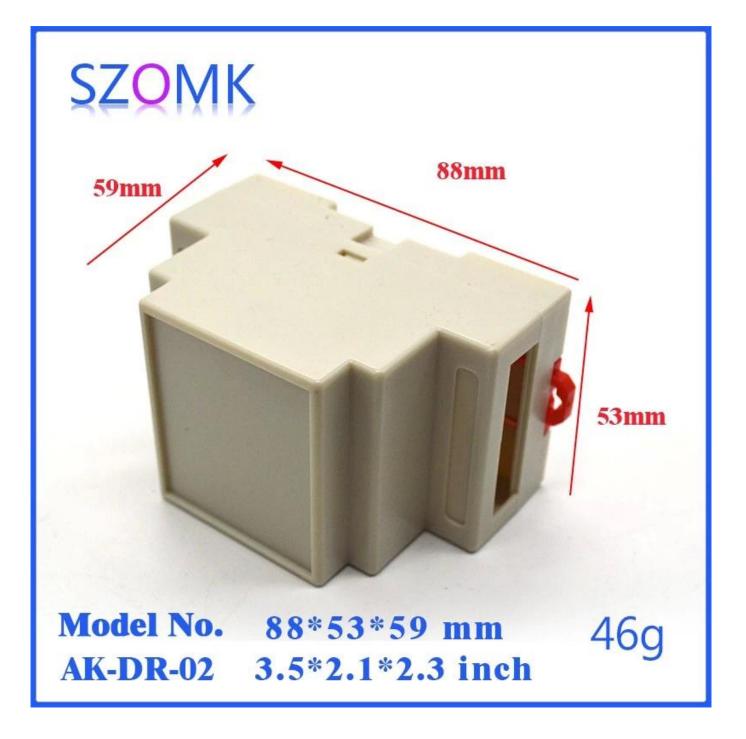

# China high quality electric abs plastic 88X5 3X59mm PLC din rail case supply

High quality enclosure show

| SZOMK                |                                    |  |
|----------------------|------------------------------------|--|
| Model No.   AK-DR-02 | 88*53*59 mm<br>3.5*2.1*2.3 inch46g |  |
| Туре                 | Din Ril plastic enclosure          |  |
| Model No.            | AK-DR-02                           |  |
| Size                 | 88X53X59mm                         |  |
| Color                | White & Custom other color         |  |
| Weight               | 46g                                |  |