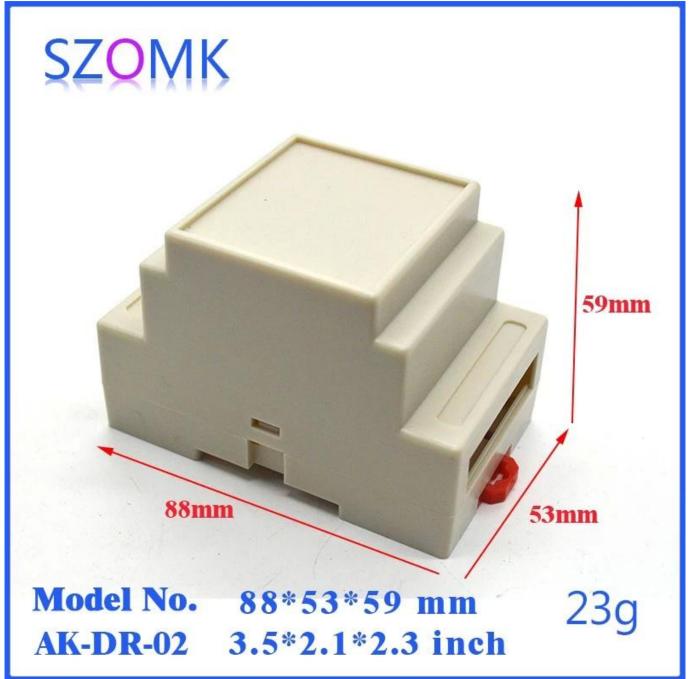

# China high quality electric abs plastic 88X5 3X59mm PLC din rail case supply

High quality enclosure show

| SZOMK                |                                    |  |
|----------------------|------------------------------------|--|
| Model No.   AK-DR-02 | 88*53*59 mm<br>3.5*2.1*2.3 inch46g |  |
| Туре                 | Din Ril plastic enclosure          |  |
| Model No.            | AK-DR-02                           |  |
| Size                 | 88X53X59mm                         |  |
| Color                | White & Custom other color         |  |
| Weight               | 46g                                |  |