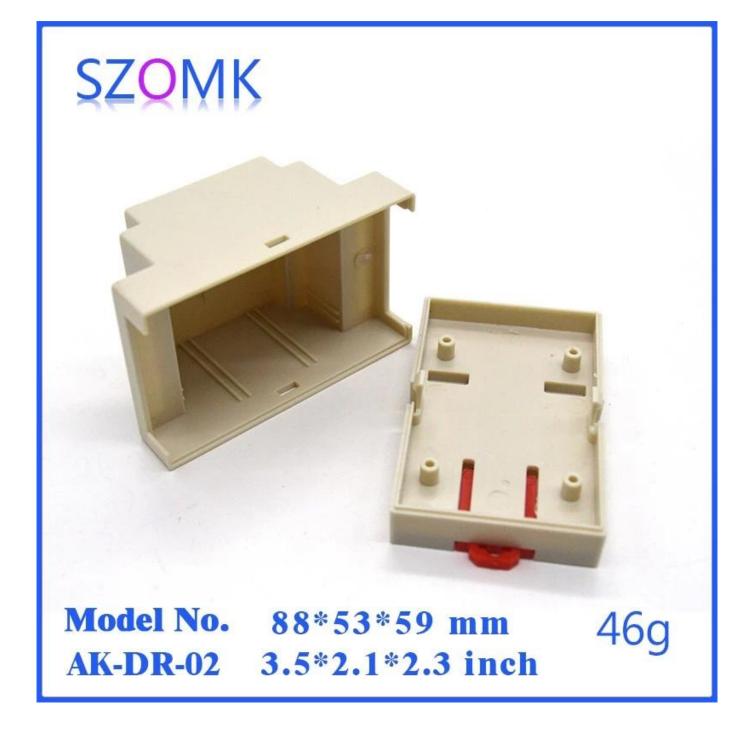

# China high quality electric abs plastic 88X5 3X59mm PLC din rail case supply

High quality enclosure show

| SZOMK                |                                    |  |
|----------------------|------------------------------------|--|
| Model No.   AK-DR-02 | 88*53*59 mm<br>3.5*2.1*2.3 inch46g |  |
| Туре                 | Din Ril plastic enclosure          |  |
| Model No.            | AK-DR-02                           |  |
| Size                 | 88X53X59mm                         |  |
| Color                | White & Custom other color         |  |
| Weight               | 46g                                |  |