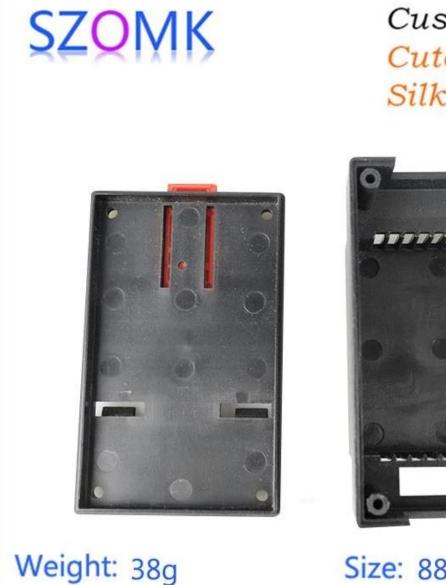

| SZOMK<br>Customizable<br>Cutout, sticker<br>Silkscreen, color |                            |                     |  |
|---------------------------------------------------------------|----------------------------|---------------------|--|
| Weight: 38g                                                   |                            | Size: 88*55*44 mm   |  |
| Model No. AK-DR-06                                            |                            | 3.46*2.17*1.73 inch |  |
| Туре                                                          | Din Rail plastic enclosure |                     |  |
| Model No.                                                     | AK-DR-06                   |                     |  |
| Size                                                          | 88X55X44mm                 |                     |  |
| Color                                                         | Black & Custom other color |                     |  |
| Weight                                                        | 38g                        |                     |  |