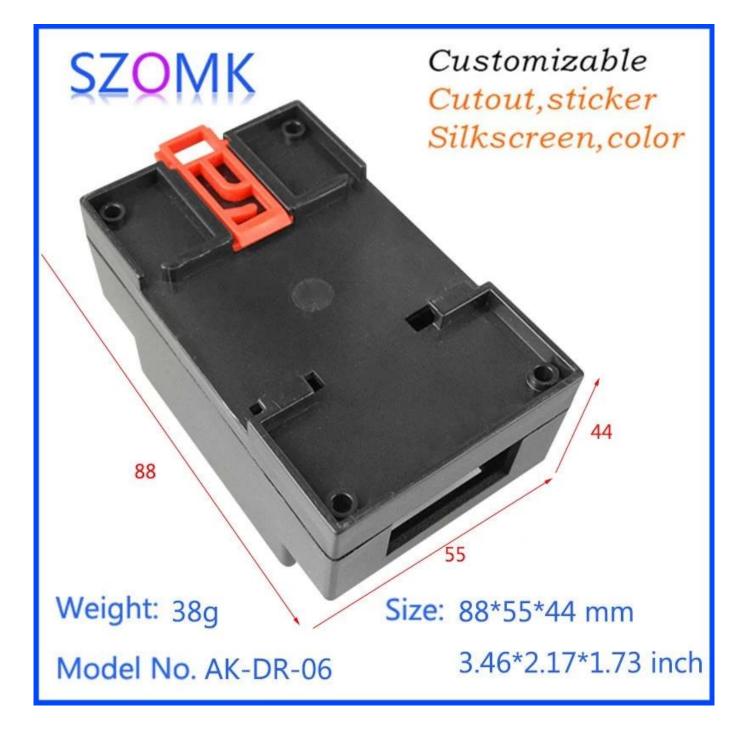

# China abs plastic 88X55X44mm electric junc tion din rail housing supply

High quality enclosure show:

Model No. AK-DR-06

Customizable Cutout,sticker Silkscreen,color

Size: 88\*55\*44 mm 3.46\*2.17\*1.73 inch

| SZOMK<br>Customizable<br>Cutout, sticker<br>Silkscreen, color |                            |                     |  |
|---------------------------------------------------------------|----------------------------|---------------------|--|
| Weight: 38g                                                   |                            | Size: 88*55*44 mm   |  |
| Model No. AK-DR-06                                            |                            | 3.46*2.17*1.73 inch |  |
| Туре                                                          | Din Rail plastic enclosure |                     |  |
| Model No.                                                     | AK-DR-06                   |                     |  |
| Size                                                          | 88X55X44mm                 |                     |  |
| Color                                                         | Black & Custom other color |                     |  |
| Weight                                                        | 38g                        |                     |  |