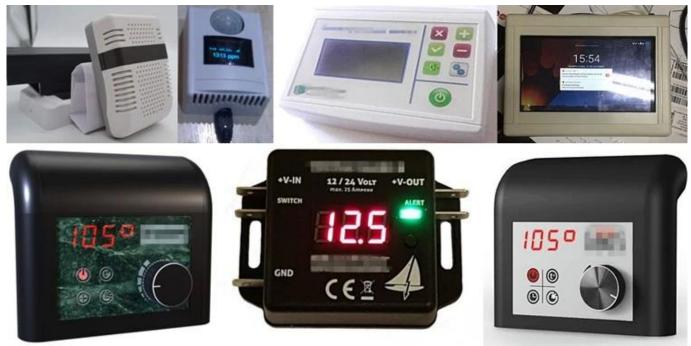

## **Applications:**

It is widely used in electronics, instrumentation, automation, Communications, power supply units, student projects, amplifiers, Health care equipment, test and measurement equipment, Industrial control, peripherals and interfaces, the switch box.