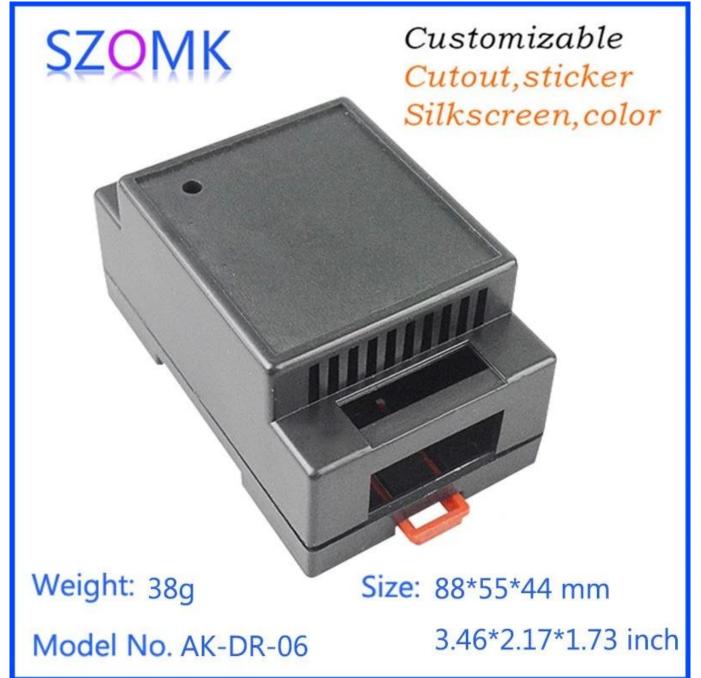

# China abs plastic 88X55X44mm electric junc tion din rail housing supply

High quality enclosure show:

Model No. AK-DR-06

Customizable Cutout,sticker Silkscreen,color

Size: 88\*55\*44 mm 3.46\*2.17\*1.73 inch

| SZOMK<br>Customizable<br>Cutout, sticker<br>Silkscreen, color |                            |                     |  |
|---------------------------------------------------------------|----------------------------|---------------------|--|
| Weight: 38g                                                   |                            | Size: 88*55*44 mm   |  |
| Model No. AK-DR-06                                            |                            | 3.46*2.17*1.73 inch |  |
| Туре                                                          | Din Rail plastic enclosure |                     |  |
| Model No.                                                     | AK-DR-06                   |                     |  |
| Size                                                          | 88X55X44mm                 |                     |  |
| Color                                                         | Black & Custom other color |                     |  |
| Weight                                                        | 38g                        |                     |  |