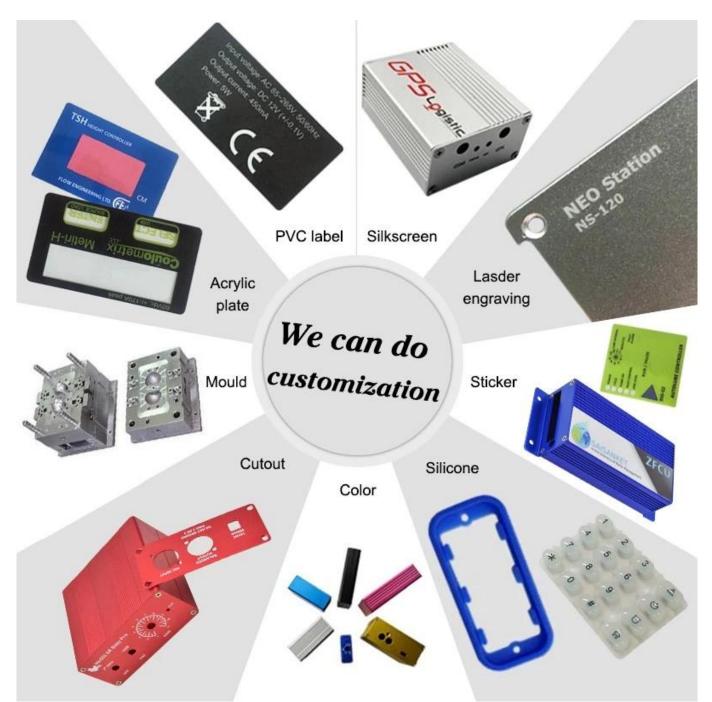

## We are pleased to offer you:

1 Drilling, punching, etc. Welcome customized drawings.

2 Drilling, screen printing, laser engraving, stickers and so on.

3 Short delivery time, usually 3-5 days after payment (according to the number)

# China abs plastic 88X55X44mm electric junc tion din rail housing supply

High quality enclosure show:

Model No. AK-DR-06

Customizable Cutout,sticker Silkscreen,color

Size: 88\*55\*44 mm 3.46\*2.17\*1.73 inch

| SZOMK<br>Customizable<br>Cutout, sticker<br>Silkscreen, color |                            |                     |  |
|---------------------------------------------------------------|----------------------------|---------------------|--|
| Weight: 38g                                                   |                            | Size: 88*55*44 mm   |  |
| Model No. AK-DR-06                                            |                            | 3.46*2.17*1.73 inch |  |
| Туре                                                          | Din Rail plastic enclosure |                     |  |
| Model No.                                                     | AK-DR-06                   |                     |  |
| Size                                                          | 88X55X44mm                 |                     |  |
| Color                                                         | Black & Custom other color |                     |  |
| Weight                                                        | 38g                        |                     |  |