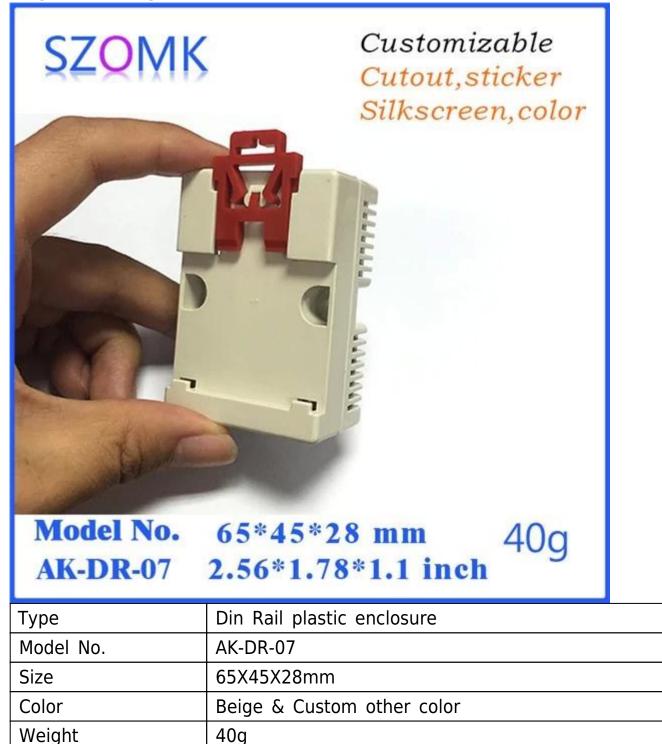

# Guangdong high quality electrical distributi on 65X45X28Xmm din rail mounting clip en closure supply

High quality enclosure show: