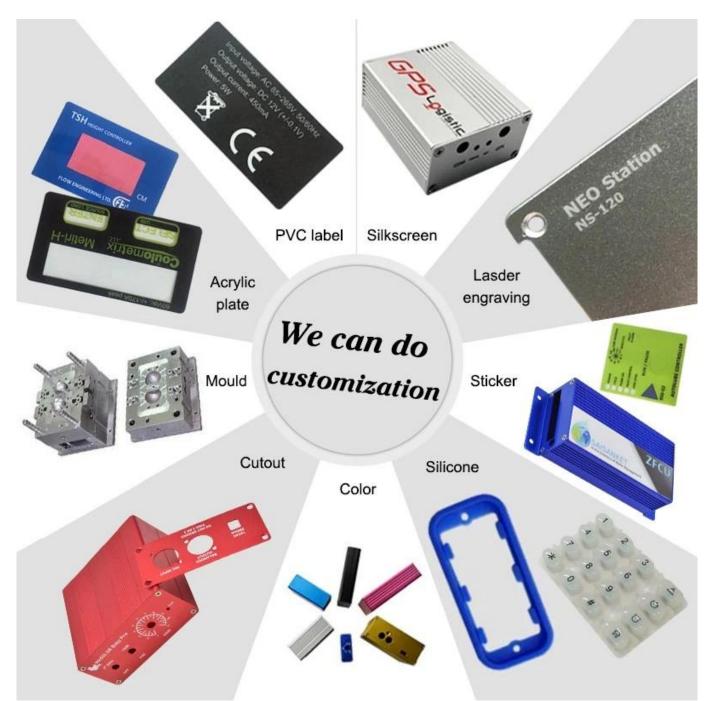

#### We are pleased to offer you:

- 1 Drilling, punching, etc. Welcome customized drawings.
- 2 Drilling, screen printing, laser engraving, stickers and so on.
- 3 Short delivery time, usually 3-5 days after payment (according to the number)
- 4 For a timely response to your inquiry