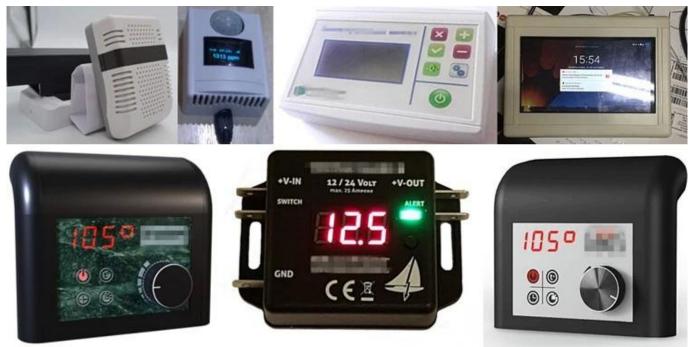

## **Applications:**

It is widely used in electronics, instrumentation, automation, communications, power supply units, student projects, amplifiers, health care equipment, test and measurement equipment, industrial control, peripherals and interfaces, the switch box.