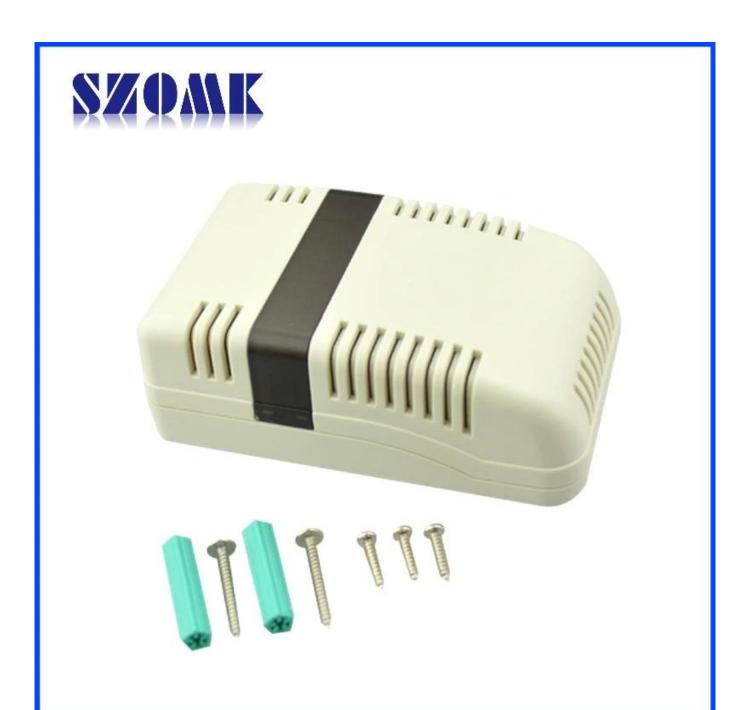

## **Features:**

- 1, the product has a separate boxes and cartons.
- 2, the wall and the shell wall screw, the decorative sheet (grinding screw position).
- 3, with a simple (client) to match the screw
- 4, all of pouch packaging.
- 5, the product is made of a plastic material
- 6, respectively, according to their needs and drilling.