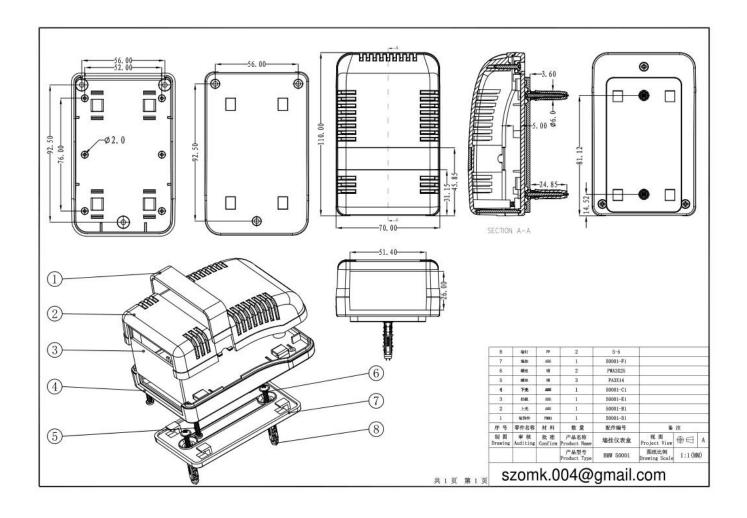

## **Features:**

- 1, the product has a separate boxes and cartons.
- 2, the wall and the shell wall screw, the decorative sheet (grinding screw position).
- 3, with a simple (client) to match the screw
- 4, all of pouch packaging.
- 5, the product is made of a plastic material
- 6, respectively, according to their needs and drilling.