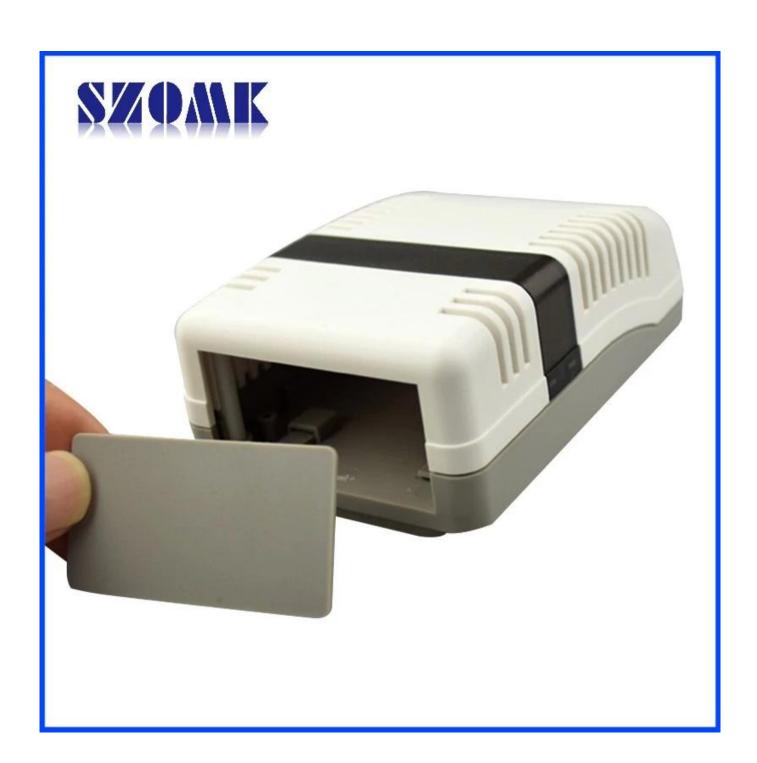

## **Features:**

- 1, the product has a separate boxes and cartons.
- 2, the wall and the shell wall screw, the decorative sheet (grinding screw position).
- 3, with a simple (client) to match the screw
- 4, all of pouch packaging.
- 5, the product is made of a plastic material
- 6, respectively, according to their needs and drilling.

## Main purpose:

In the wall-mounted meter boxes and geographical differences in the different names are used for different industrial main junction boxes, meter boxes, electronic products, such as Shell, is mainly used for indoor and outdoor electrical, communications, fire fighting equipment, iron, electronics, electricity, railways, construction sites, cocks, airports, hotels, large factories, pollution range.