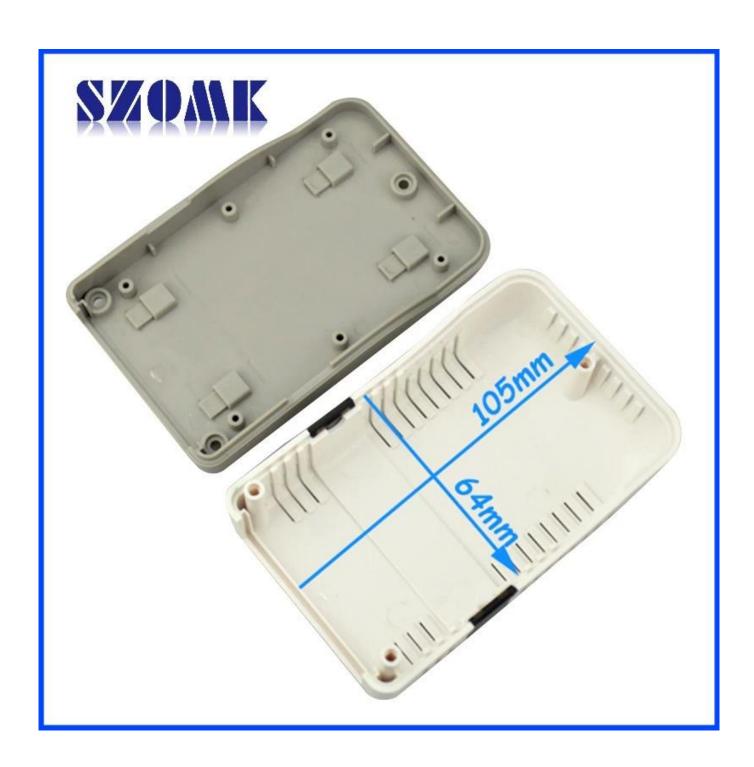

## **Features:**

- 1, the product has a separate boxes and cartons.
- 2, the wall and the shell wall screw, the decorative sheet (grinding screw position).
- 3, with a simple (client) to match the screw
- 4, all of pouch packaging.
- 5, the product is made of a plastic material
- 6, respectively, according to their needs and drilling.