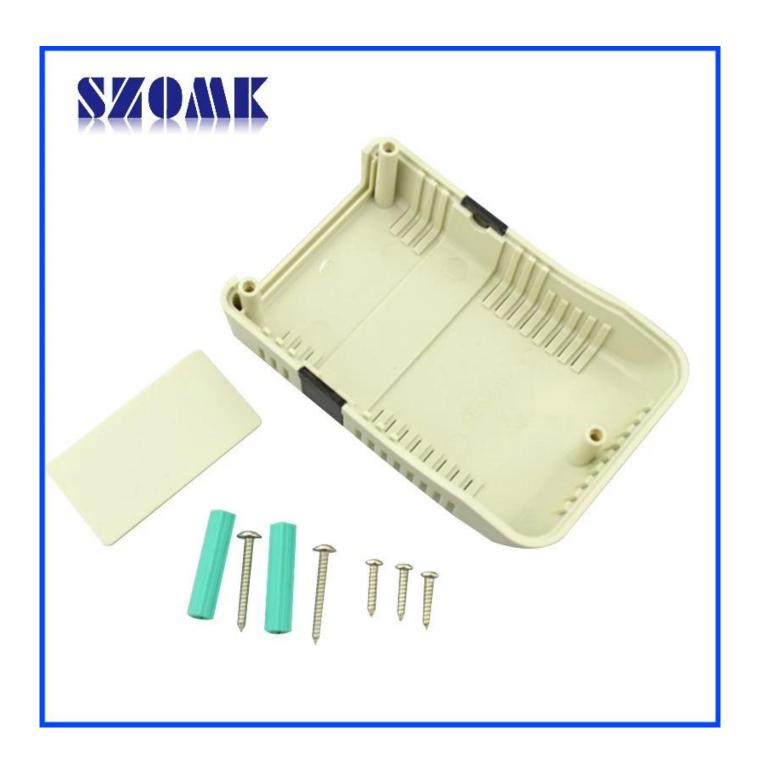

## **Features:**

- 1, the product has a separate boxes and cartons.
- 2, the wall and the shell wall screw, the decorative sheet (grinding screw position).
- 3, with a simple (client) to match the screw
- 4, all of pouch packaging.
- 5, the product is made of a plastic material
- 6, respectively, according to their needs and drilling.

szomk1010