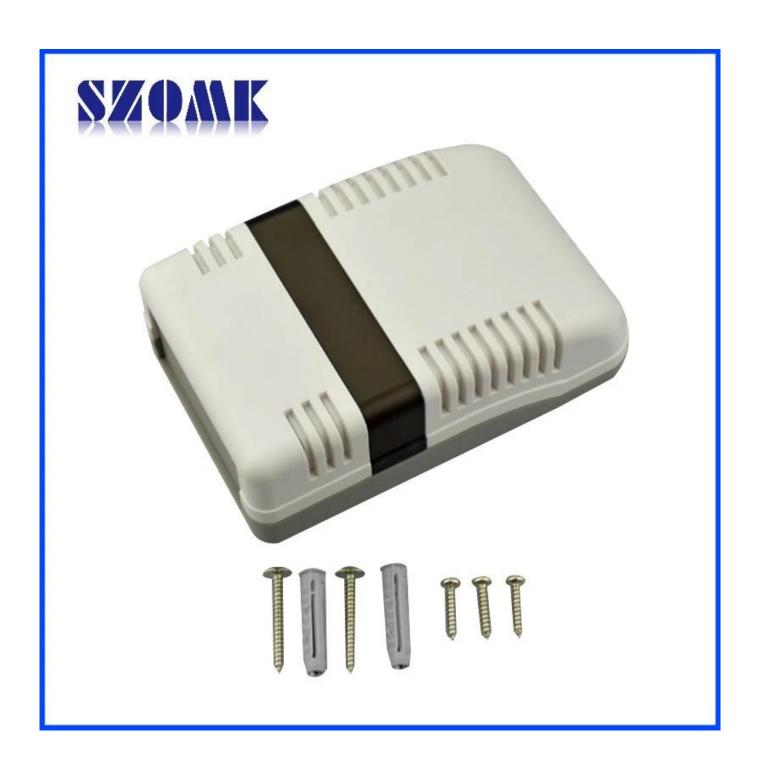

## **Features:**

- 1, the product has a separate boxes and cartons.
- 2, the wall and the shell wall screw, the decorative sheet (grinding screw position).
- 3, with a simple (client) to match the screw
- 4, all of pouch packaging.
- 5, the product is made of a plastic material
- 6, respectively, according to their needs and drilling.