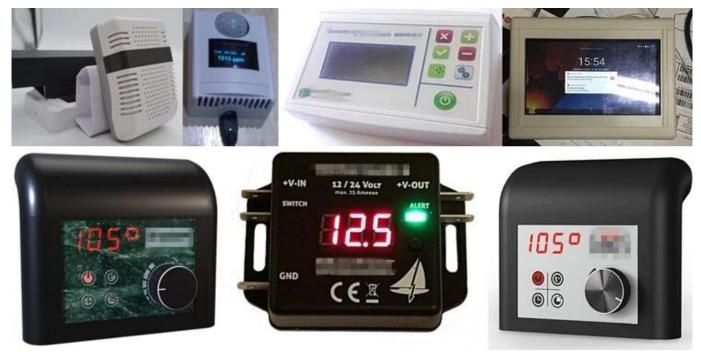

### **Applications:**

It is widely used in electronics, instrumentation, automation, communications, power supply units, student projects, amplifiers, health care equipment, test and measurement equipment, industrial control, peripherals and interfaces, the switch box.