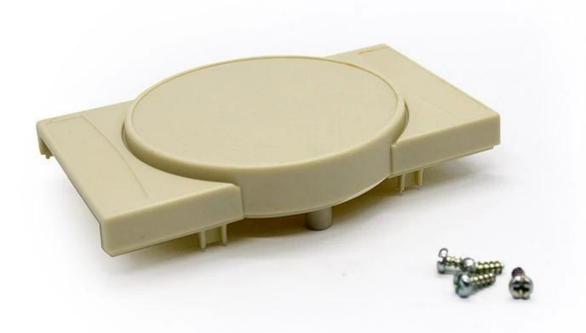

# Customizable Cutout, sticker Silkscreen, color

Weight: 41g

Model No. AK-DR-08

Size: 70\*102\*25 mm

2.76\*4.02\*0.98 inch

| Туре      | Din Rail plastic enclosure |
|-----------|----------------------------|
| Model No. | AK-DR-08                   |
| Size      | 70X102X25mm                |
| Color     | Beige & Custom other color |
| Weight    | 41g                        |