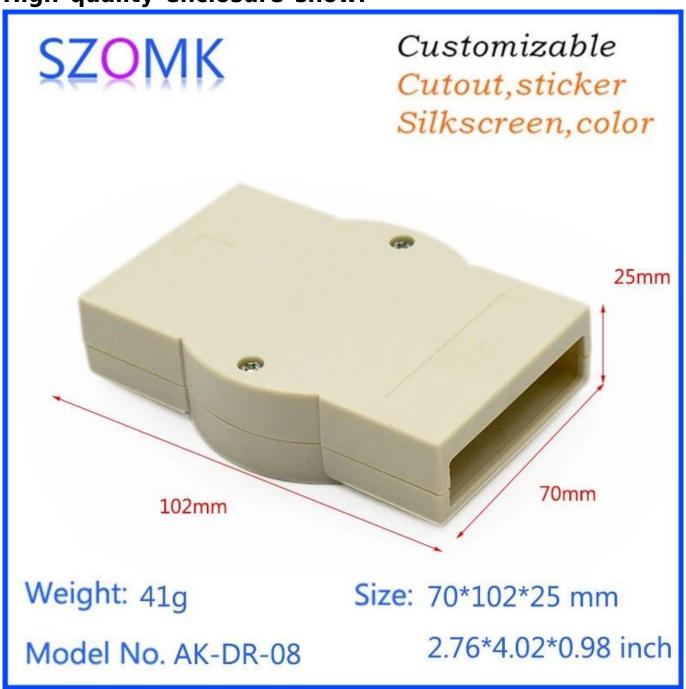

### High quality enclosure show:

# Customizable Cutout,sticker Silkscreen,color

Weight: 41g Size: 70\*102\*25 mm

Model No. AK-DR-08 2.76\*4.02\*0.98 inch

# Customizable Cutout, sticker Silkscreen, color

Weight: 41g

Model No. AK-DR-08

Size: 70\*102\*25 mm

2.76\*4.02\*0.98 inch

| Туре      | Din Rail plastic enclosure |
|-----------|----------------------------|
| Model No. | AK-DR-08                   |
| Size      | 70X102X25mm                |
| Color     | Beige & Custom other color |
| Weight    | 41g                        |