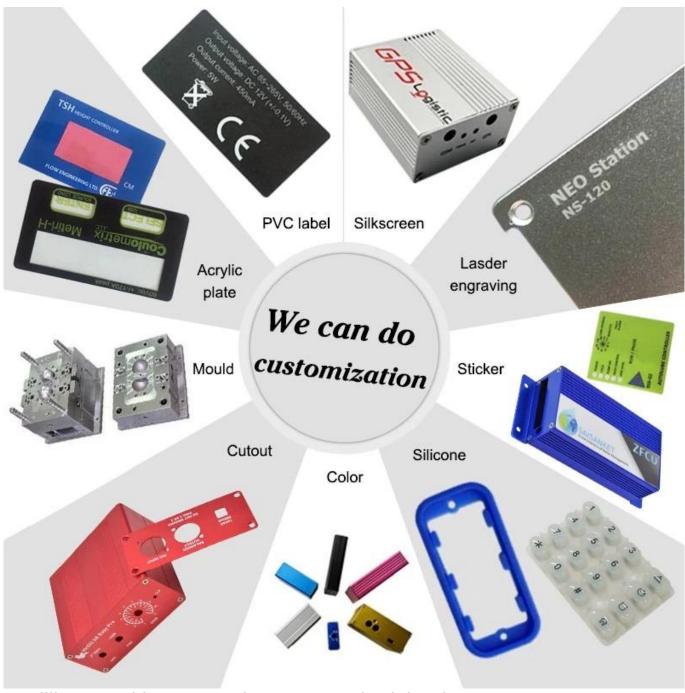

# Customizable Cutout,sticker Silkscreen,color

Weight: 41g Size: 70\*102\*25 mm

Model No. AK-DR-08 2.76\*4.02\*0.98 inch

#### We are pleased to offer you:

- 1 Drilling, punching, etc. Welcome customized drawings.
- 2 Drilling, screen printing, laser engraving, stickers and so on.
- 3 Short delivery time, usually 3-5 days after payment (according to the number)
- 4 For a timely response to your inquiry