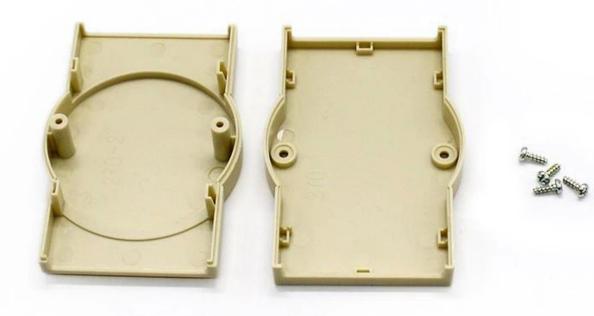

# Customizable Cutout, sticker Silkscreen, color

Weight: 41g

Model No. AK-DR-08

Size: 70\*102\*25 mm

2.76\*4.02\*0.98 inch

| Туре      | Din Rail plastic enclosure |
|-----------|----------------------------|
| Model No. | AK-DR-08                   |
| Size      | 70X102X25mm                |
| Color     | Beige & Custom other color |
| Weight    | 41g                        |