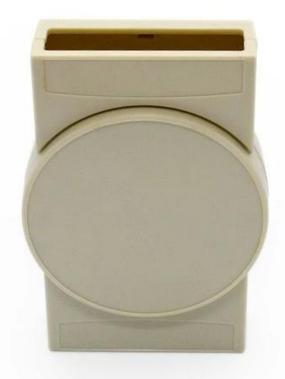

# Customizable Cutout, sticker Silkscreen, color

Weight: 41g

Model No. AK-DR-08

Size: 70\*102\*25 mm

2.76\*4.02\*0.98 inch

| Туре      | Din Rail plastic enclosure |
|-----------|----------------------------|
| Model No. | AK-DR-08                   |
| Size      | 70X102X25mm                |
| Color     | Beige & Custom other color |
| Weight    | 41g                        |