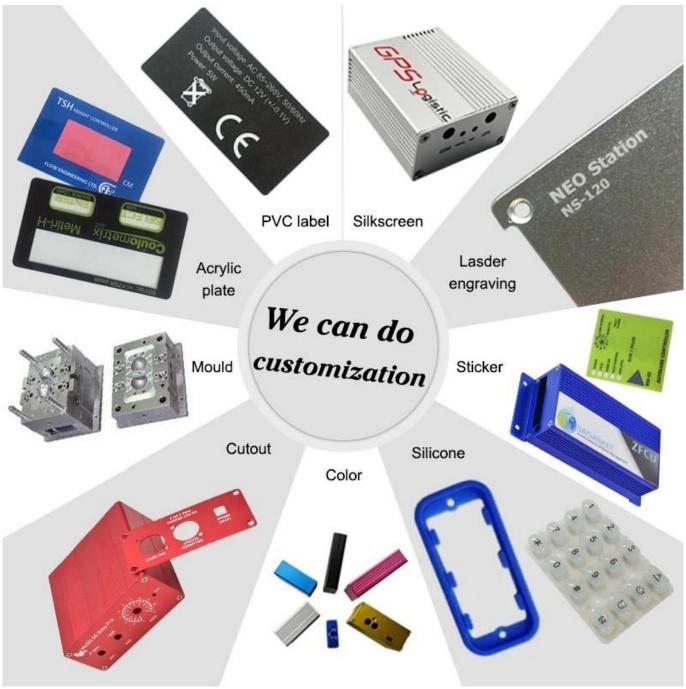

## Customizable Cutout,sticker Silkscreen,color

Weight: 55g Size: 87\*72\*59 mm

Model No. AK-DR-03c 3.43\*2.83\*2.32 inch

We are pleased to offer you:

- 1 Drilling, punching, etc. Welcome customized drawings.
- 2 Drilling, screen printing, laser engraving, stickers and so on.
- 3 Short delivery time, usually 3-5 days after payment (according to the number)
- 4 For a timely response to your inquiry