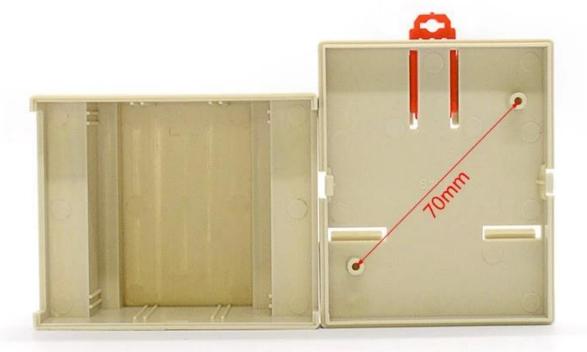

## Customizable Cutout, sticker Silkscreen, color

Weight: 55g Size: 87\*72\*59 mm

Model No. AK-DR-03c

3.43\*2.83\*2.32 inch

| Туре      | Din Rail plastic enclosure |
|-----------|----------------------------|
| Model No. | AK-DR-03c                  |
| Size      | 87X72X59mm                 |
| Color     | Beige & Custom other color |
| Weight    | 55g                        |