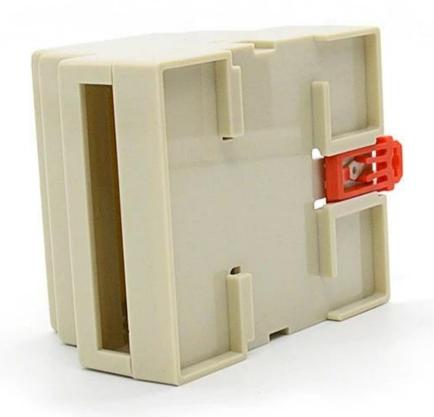

## Customizable Cutout, sticker Silkscreen, color

Weight: 55g Size: 87\*72\*59 mm

Model No. AK-DR-03c

3.43\*2.83\*2.32 inch

| Туре      | Din Rail plastic enclosure |
|-----------|----------------------------|
| Model No. | AK-DR-03c                  |
| Size      | 87X72X59mm                 |
| Color     | Beige & Custom other color |
| Weight    | 55g                        |