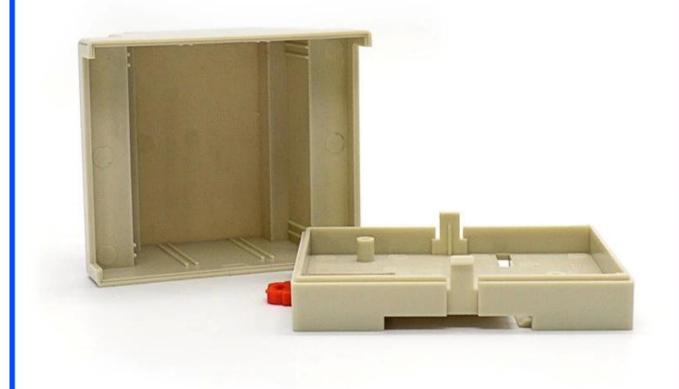

## Customizable Cutout, sticker Silkscreen, color

Weight: 55g Size: 87\*72\*59 mm

Model No. AK-DR-03c

3.43\*2.83\*2.32 inch

| Туре      | Din Rail plastic enclosure |
|-----------|----------------------------|
| Model No. | AK-DR-03c                  |
| Size      | 87X72X59mm                 |
| Color     | Beige & Custom other color |
| Weight    | 55g                        |