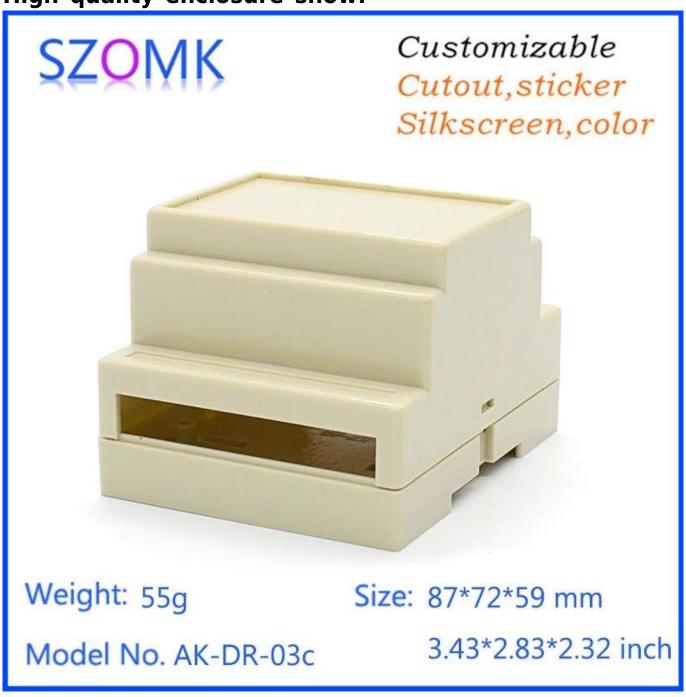

## Customizable Cutout,sticker Silkscreen,color

Weight: 55g Size: 87\*72\*59 mm

Model No. AK-DR-03c 3.43\*2.83\*2.32 inch