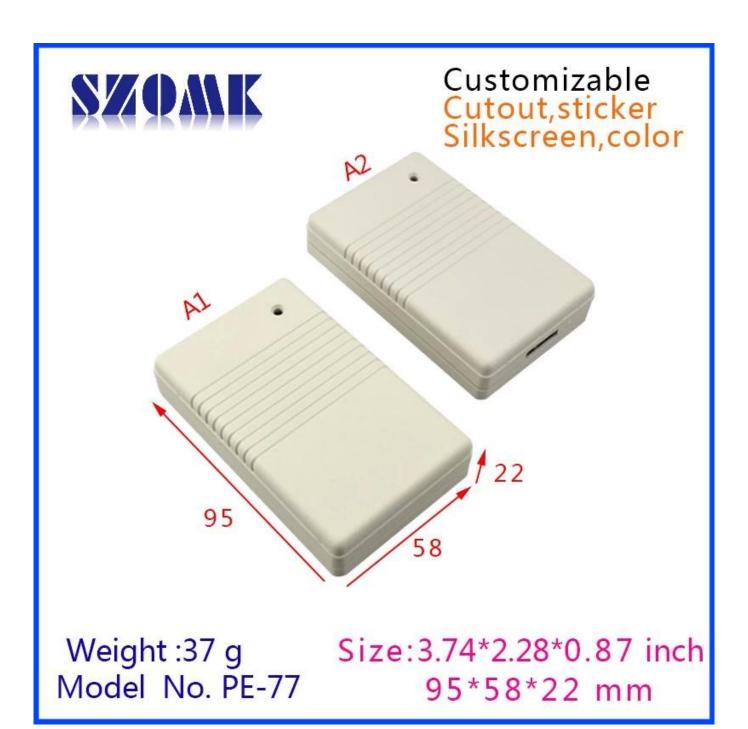

## Use:

It is widely used in electronics, instrumentation, automation, communication, power supply unites, student projects, amplifiers, healthcare equipment, test and measurement equipment, industrial control, peripherals devices and interfaces, switch boxes.