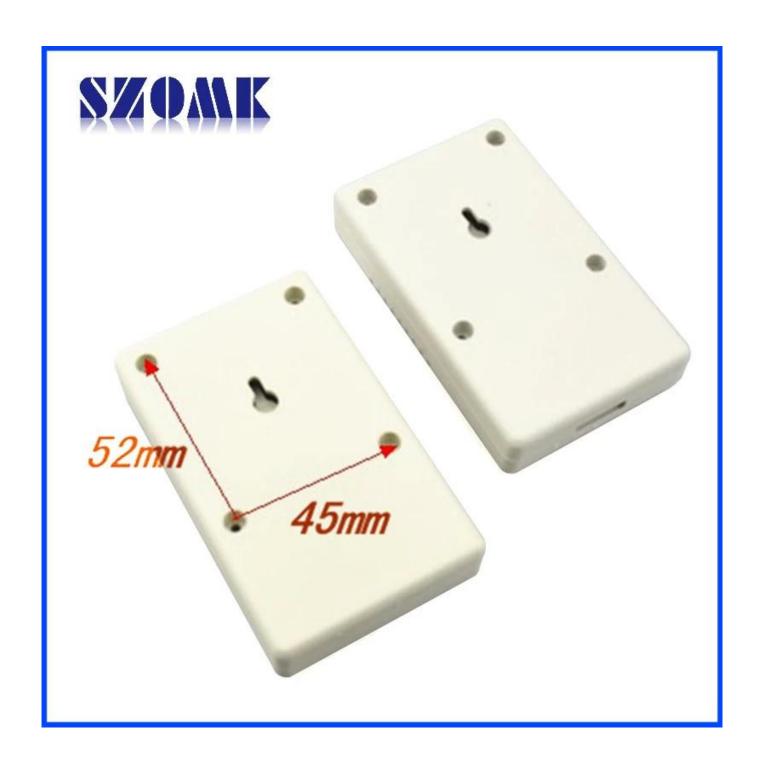

## Use:

It is widely used in electronics, instrumentation, automation, communication, power supply unites, student projects, amplifiers, healthcare equipment, test and measurement equipment, industrial control, peripherals devices and interfaces, switch boxes.