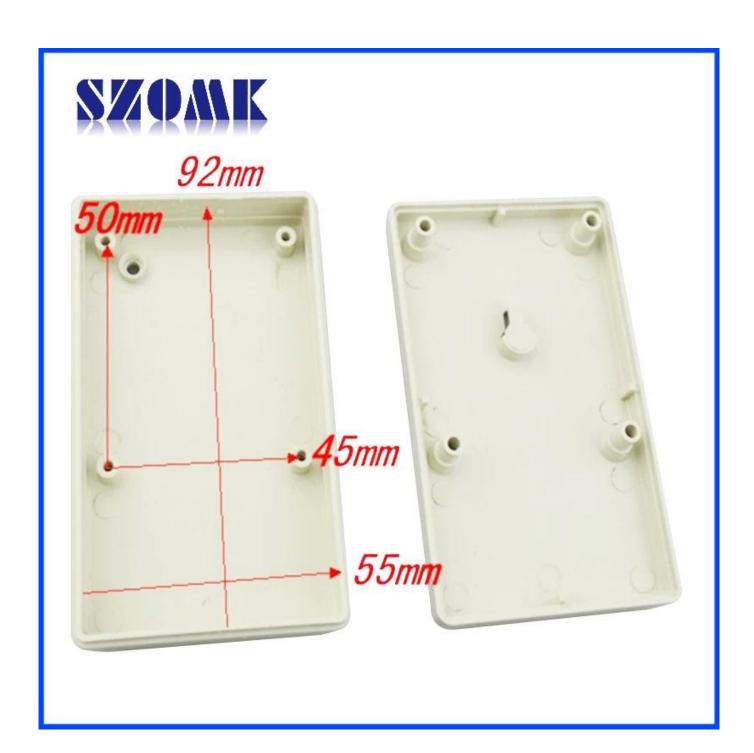

## Here is our customize service:

- 1. Change aluminum length
- 2,Change color of our boxes 3,Product polishing
- 4, Powder coating
- 5. Brushed oil
- 6.Cut-out
- 7,Laser engraving 8,PVC label
- 9, Acrylic plate
- 10, Silk screen printing
- 11. Make sticker
- 12, Silica gel edges
- 13, Sandblasting
- 14, Wire drawing

## Use:

It is widely used in electronics, instrumentation, automation, communication, power supply unites, student projects, amplifiers, healthcare equipment, test and measurement equipment, industrial control, peripherals devices and interfaces, switch boxes.

## Attention:

Welcome to contact us for more details and quotations of our enclosure, your inquiry will surely get prompt response in 24 hours:.-















505924585



86-755-83222882 86-13028816914



628Room,505 Building ,Shangbu industry, Hangtian road ,Futian district ,Shenzhen, China,518031



lily@szomk.net



szomk006