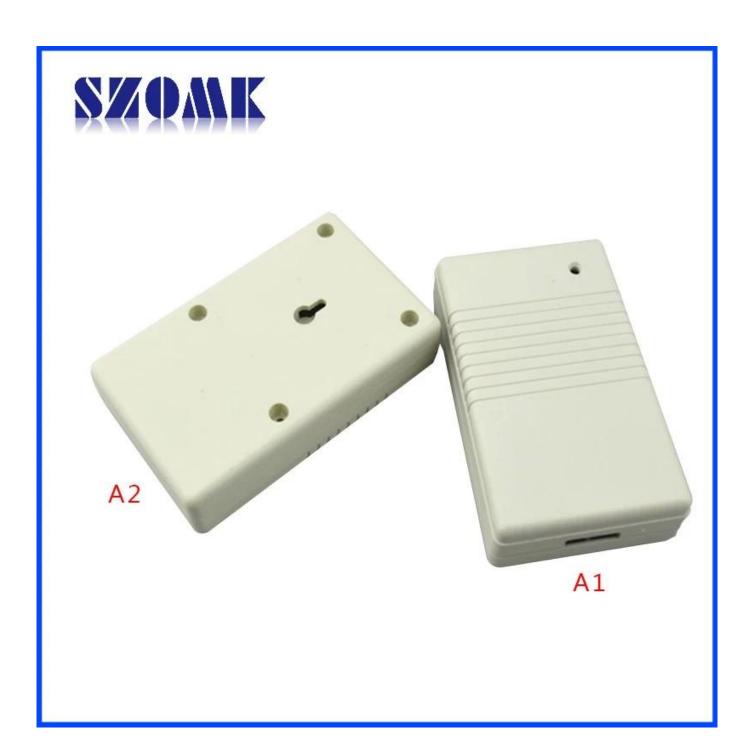

## Use:

It is widely used in electronics, instrumentation, automation, communication, power supply unites, student projects, amplifiers, healthcare equipment, test and measurement equipment, industrial control, peripherals devices and interfaces, switch boxes.