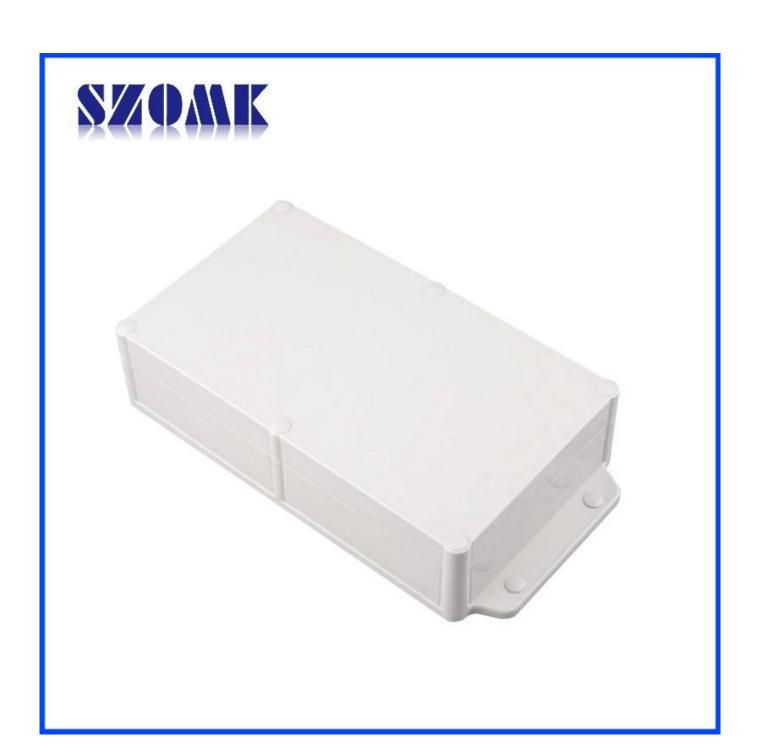

level up to IP68
- 6 Exclusive package for each unit

# We are pleased to provide you with:

- 1 Drilling, Punching ,etc. Welcome to provide drawings custom.
- 2 Silkscreen ,Laser Carve, Sticker ,etc.
- 3 Short lead time, normally 3-5 days after payment( according to quantity)
- 4 Prompt response for your inquiry

## **Applications:**

It is widely used in electronic, instrumentation, automation, communications, power supply units, student projects, amplifiers, Medical and wellness devices, test and measurement equipment, industrial control, peripheral devices and interfaces, switch boxes.

### **Warm Prompt:**

Welcome to contact us for more details and quotations for electrical box ,your inquiry will surely get prompt response in 24 hours!

# Here are more pictures for electrical box :







## Custom process:

- 1. cutout
- 2. silkscreen and engraving
- 3. paster and sticker

Catalog:

Company shots and contact information:

For more infor. please visit www.szomk.com.cn Thanks for your time!