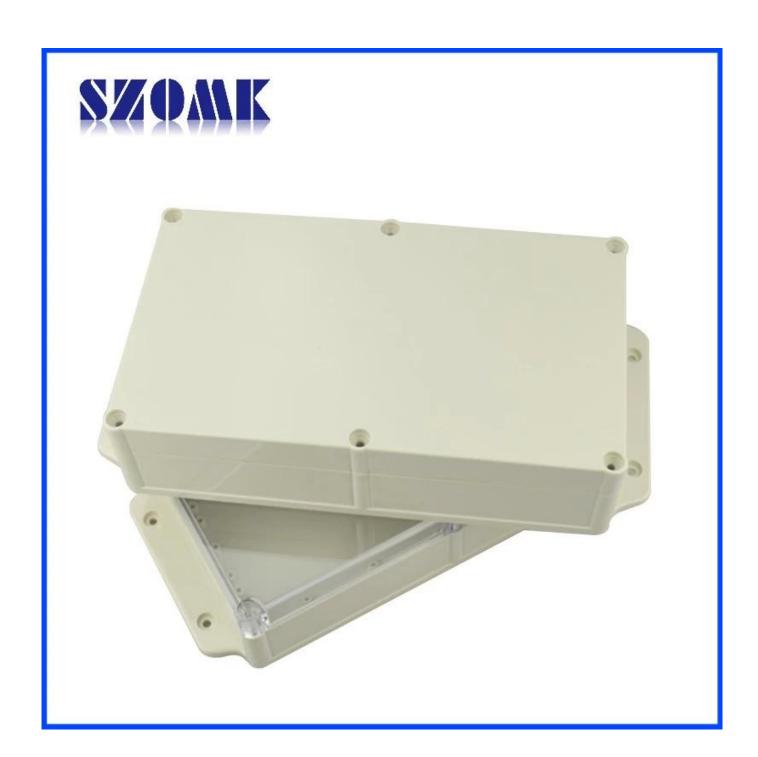

vel up to IP68
- 6 Exclusive package for each unit

# We are pleased to provide you with:

- 1 Drilling, Punching ,etc. Welcome to provide drawings custom.
- 2 Silkscreen ,Laser Carve, Sticker ,etc.
- 3 Short lead time, normally 3-5 days after payment( according to quantity)
- 4 Prompt response for your inquiry

## **Applications:**

It is widely used in electronic, instrumentation, automation, communications, power supply units, student projects, amplifiers, Medical and wellness devices, test and measurement equipment, industrial control, peripheral devices and interfaces, switch boxes.

### **Warm Prompt:**

Welcome to contact us for more details and quotations for electrical box ,your inquiry will surely get prompt response in 24 hours!

# Here are more pictures for electrical box :







## Custom process:

- 1. cutout
- 2. silkscreen and engraving
- 3. paster and sticker

Catalog:

Company shots and contact information:

For more infor. please visit www.szomk.com.cn Thanks for your time!