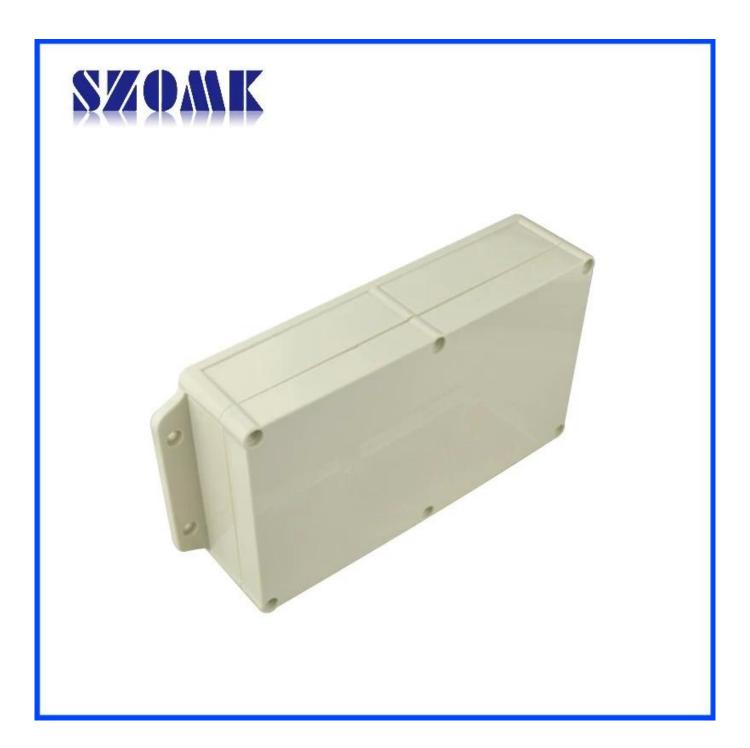

l up to IP68
- 6 Exclusive package for each unit

# We are pleased to provide you with:

- 1 Drilling, Punching ,etc. Welcome to provide drawings custom.
- 2 Silkscreen ,Laser Carve, Sticker ,etc.
- 3 Short lead time, normally 3-5 days after payment( according to quantity)
- 4 Prompt response for your inquiry

## **Applications:**

It is widely used in electronic, instrumentation, automation, communications, power supply units, student projects, amplifiers, Medical and wellness devices, test and measurement equipment, industrial control, peripheral devices and interfaces, switch boxes.

### **Warm Prompt:**

Welcome to contact us for more details and quotations for electrical box ,your inquiry will surely get prompt response in 24 hours!

# Here are more pictures for electrical box :







## Custom process:

- 1. cutout
- 2. silkscreen and engraving
- 3. paster and sticker

Catalog:

Company shots and contact information:

For more infor. please visit www.szomk.com.cn Thanks for your time!