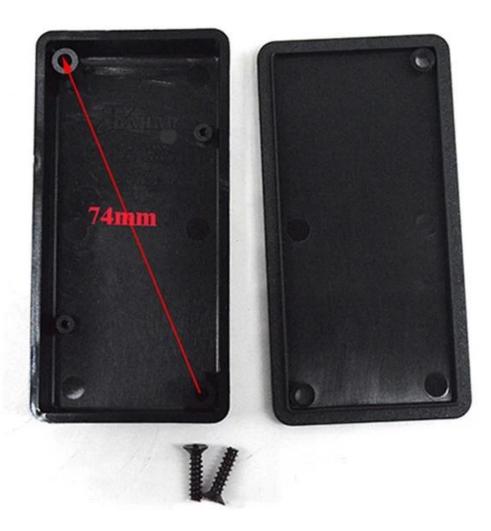

### **Specifications:**

Place of origin: Shenzhen, China

Type: electronics small plastic enclosure junction box

Model No.: AK-S-103

Size: 81\* 41\* 51 mm

Material: abs plastic

Sample MOQ: 1 piece

Customizedservice: cutout,silkscreen,color,sticker,laser engraving,

acrylic sheet, create mold

Customized MOQ: 20 pcs

Packing: carton

Customizable cutout, sticker silkscreen, color

Weight: 20g Size: 3.19\*1.61\*0.59 inch

Model No.AK-S-103 81\*41\*15 mm