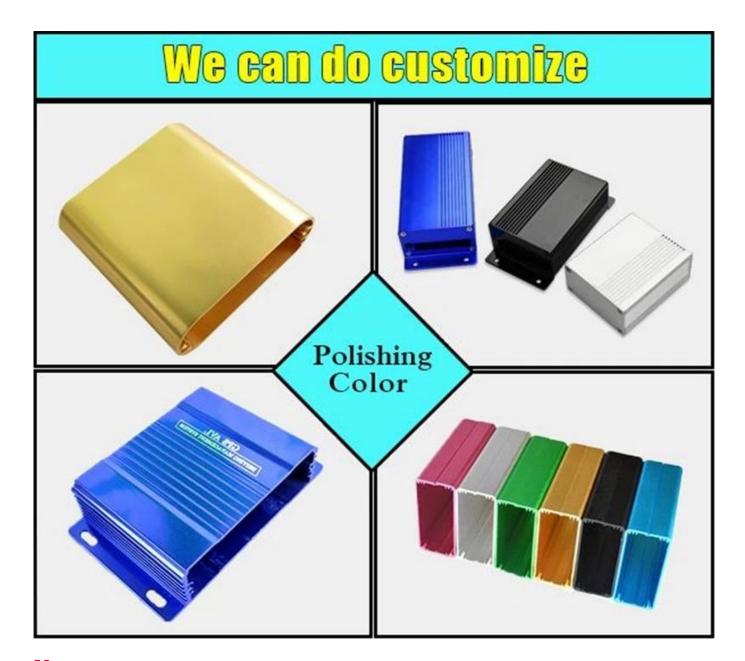

#### Here is our customize service:

- 1, change aluminum length 2, change color of our boxes
- 3, product polishing 4, powder coating
- 5, brushed oil 6, cut-out
- 7, lasder engraving 8, PVC label
- 9, Acrylic plate 10, silk screen printing
- 11, make sticker 12, silica gel edges
- 13, sandblasting 14, wire drawing
- 15, UV protection 16, open mold

### What we can do (we can do customize)

- 1, change aluminum length
- 2, change color of our boxes
- 3, product polishing
- 4, powder coating
- 5, brushed oil

- 6, cut-out
- 7, lasder engraving
- 8, PVC label
- 9, Acrylic plate
- 10, silk screen printing

- 11, make sticker
- 12, silica gel edges
- 13, sandblasting
- 14, wire drawing
- 15, UV protection