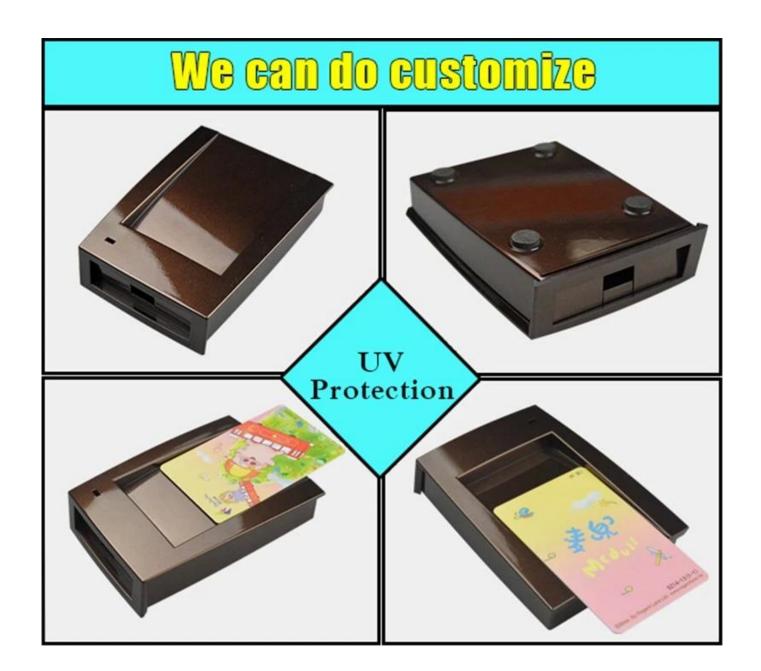

#### Here is our customize service:

- 1, change aluminum length 2, change color of our boxes
- 3, product polishing 4, powder coating
- 5, brushed oil 6, cut-out
- 7, lasder engraving 8, PVC label
- 9, Acrylic plate 10, silk screen printing
- 11, make sticker 12, silica gel edges
- 13, sandblasting 14, wire drawing
- 15, UV protection 16, open mold

### What we can do (we can do customize)

- 1, change aluminum length
- 2, change color of our boxes
- 3, product polishing
- 4, powder coating
- 5, brushed oil

- 6, cut-out
- 7, lasder engraving
- 8, PVC label
- 9, Acrylic plate
- 10, silk screen printing

- 11, make sticker
- 12, silica gel edges
- 13, sandblasting
- 14, wire drawing
- 15, UV protection

### Cut holes Silkscreen Sticker

change the color

PVC lable Acrylic plate Sticker

Cut holes Silkscreen Laser carve

Cut holes Silkscreen Sticker