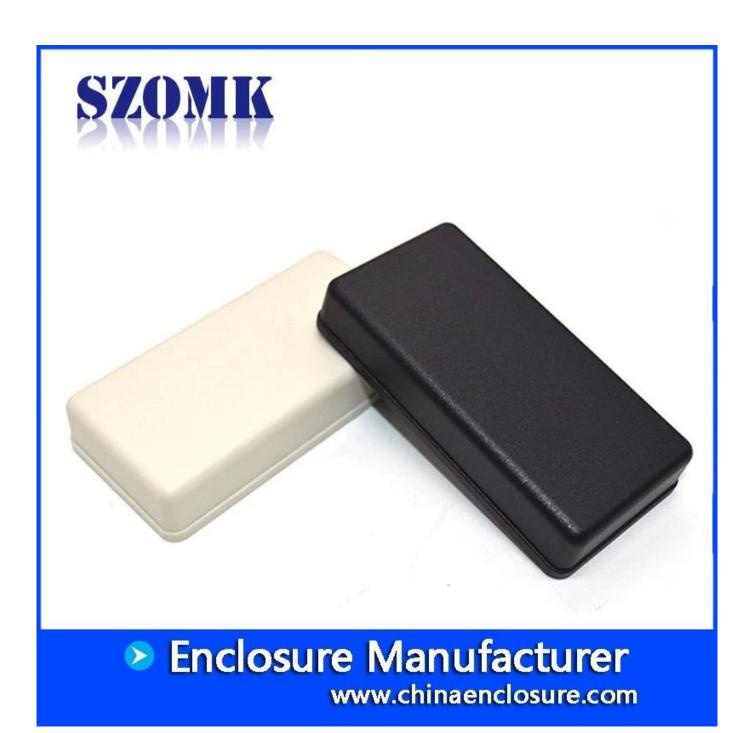

### **Specifications:**

Place of origin: Shenzhen, China

Type: electronics small plastic enclosure junction box

Model No.: AK-S-103

Size: 81\* 41\* 51 mm

Material: abs plastic

Sample MOQ: 1 piece

Customizedservice: cutout,silkscreen,color,sticker,laser engraving,

acrylic sheet, create mold

Customized MOQ: 20 pcs

Packing: carton

Customizable cutout, sticker silkscreen, color

Weight: 20g Size: 3.19\*1.61\*0.59 inch

Model No.AK-S-103 81\*41\*15 mm