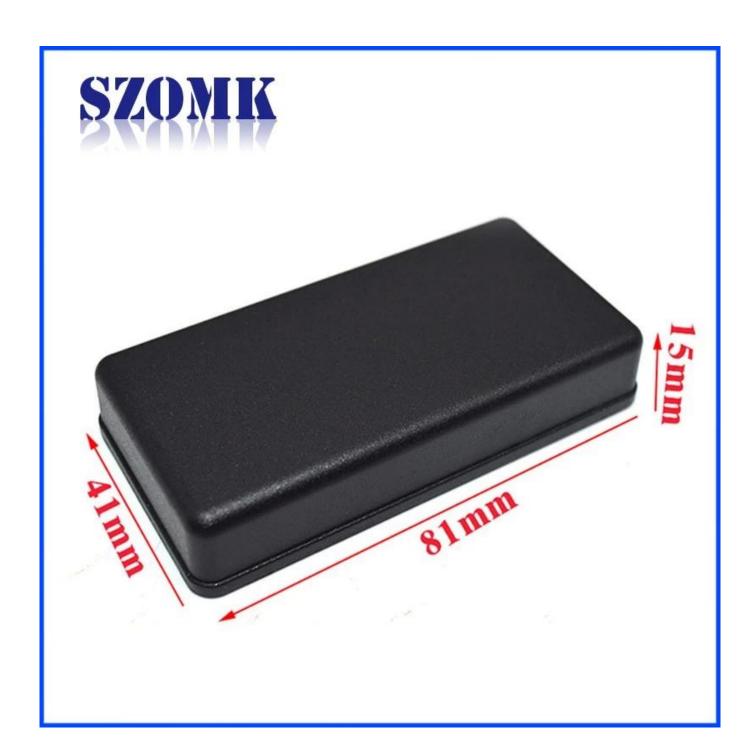

### **Specifications:**

Place of origin: Shenzhen, China

Type: electronics small plastic enclosure junction box

Model No.: AK-S-103

Size: 81\* 41\* 51 mm

Material: abs plastic

Sample MOQ: 1 piece

Customizedservice: cutout,silkscreen,color,sticker,laser engraving,

acrylic sheet, create mold

Customized MOQ: 20 pcs

Packing: carton

Customizable cutout, sticker silkscreen, color

Weight: 20g Size: 3.19\*1.61\*0.59 inch

Model No.AK-S-103 81\*41\*15 mm