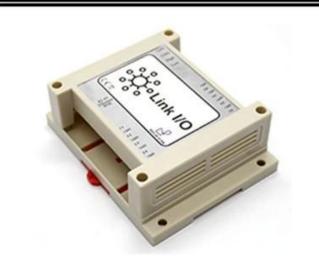

### **Specifications:**

Place of origin: Shenzhen, China

Type: electronics small plastic enclosure junction box

Model No.: AK-S-103

Size: 81\* 41\* 51 mm

Material: abs plastic

Sample MOQ: 1 piece

Customizedservice: cutout,silkscreen,color,sticker,laser engraving,

acrylic sheet, create mold

Customized MOQ: 20 pcs

Packing: carton

Customizable cutout, sticker silkscreen, color

Weight: 20g Size: 3.19\*1.61\*0.59 inch

Model No.AK-S-103 81\*41\*15 mm

#### Use:

It is widely used in electronics, instrumentation, automation, communication, power supply unites, student projects, amplifiers, healthcare equipment, test and measurement equipment, industrial control, peripherals devices and interfaces, switch boxes.

It is widely used in electronic, instrumentation, automation, communications, power supply units, student projects, amplifiers, Medical and wellness devices, test and measurement equipment, industrial control, peripheral devices and interfaces, switch boxes.