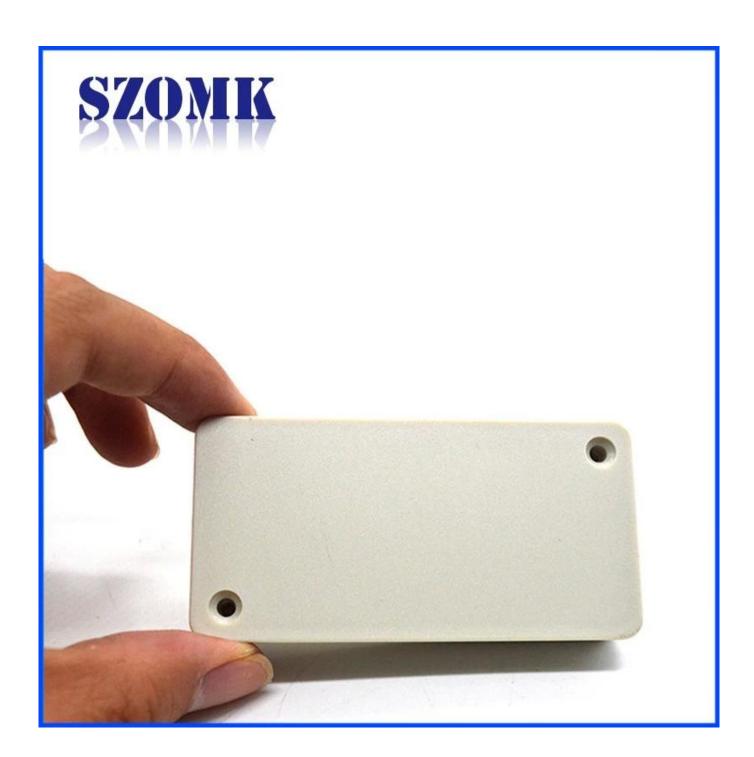

### **Specifications:**

Place of origin: Shenzhen, China

Type: electronics small plastic enclosure junction box

Model No.: AK-S-103

Size: 81\* 41\* 51 mm

Material: abs plastic

Sample MOQ: 1 piece

Customizedservice: cutout,silkscreen,color,sticker,laser engraving,

acrylic sheet, create mold

Customized MOQ: 20 pcs

Packing: carton

Customizable cutout, sticker silkscreen, color

Weight: 20g Size: 3.19\*1.61\*0.59 inch

Model No.AK-S-103 81\*41\*15 mm