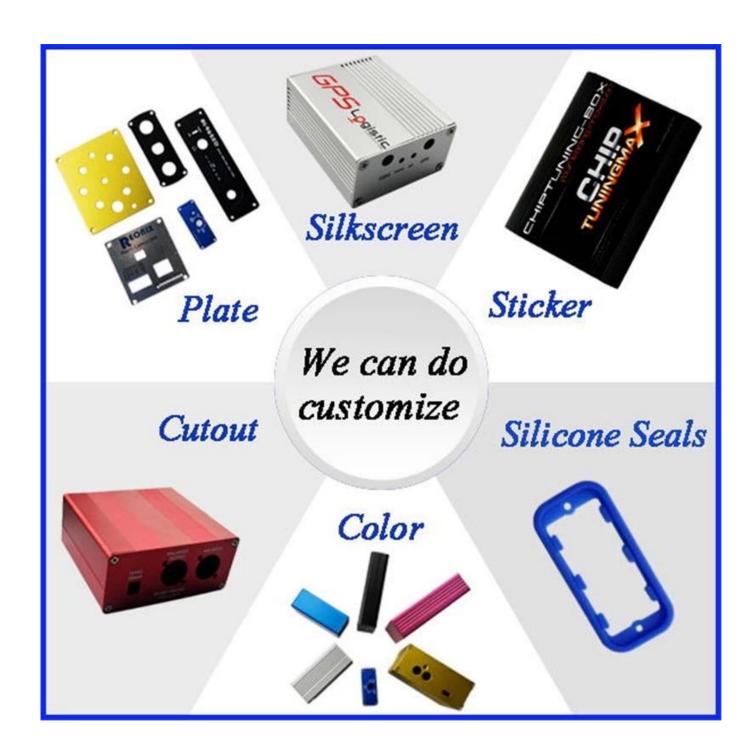

#### Here is our customize service:

- 1, change aluminum length 2, change color of our boxes
- 3, product polishing 4, powder coating
- 5, brushed oil 6, cut-out
- 7, lasder engraving 8, PVC label
- 9, Acrylic plate 10, silk screen printing
- 11, make sticker 12, silica gel edges
- 13, sandblasting 14, wire drawing
- 15, UV protection 16, open mold

### What we can do (we can do customize)

- 1, change aluminum length
- 2, change color of our boxes
- 3, product polishing
- 4, powder coating
- 5, brushed oil

- 6, cut-out
- 7, lasder engraving
- 8, PVC label
- 9, Acrylic plate
- 10, silk screen printing

- 11, make sticker
- 12, silica gel edges
- 13, sandblasting
- 14, wire drawing
- 15, UV protection

### Cut holes Silkscreen Sticker

change the color

PVC lable Acrylic plate Sticker

Cut holes Silkscreen Laser carve

Cut holes Silkscreen Sticker

cutout, laser engrave, screen printing, sticker, acrylic plate, pvc label, color, silica gel rings, etc.

PACJAGUBG PROCESS

Any inquiry, please contact: <a href="mailto:teddy@szomk.net">teddy@szomk.net</a>