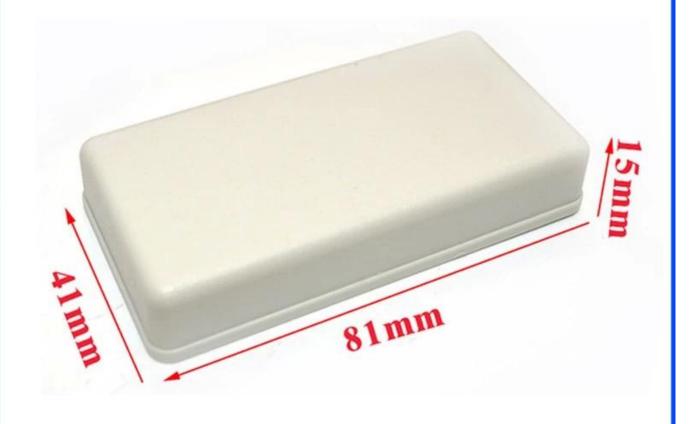

### **Specifications:**

Place of origin: Shenzhen, China

Type: electronics small plastic enclosure junction box

Model No.: AK-S-103

Size: 81\* 41\* 51 mm

Material: abs plastic

Sample MOQ: 1 piece

Customizedservice: cutout,silkscreen,color,sticker,laser engraving,

acrylic sheet, create mold

Customized MOQ: 20 pcs

Packing: carton

Customizable cutout, sticker silkscreen, color

Weight: 20g Size: 3.19\*1.61\*0.59 inch

Model No.AK-S-103 81\*41\*15 mm