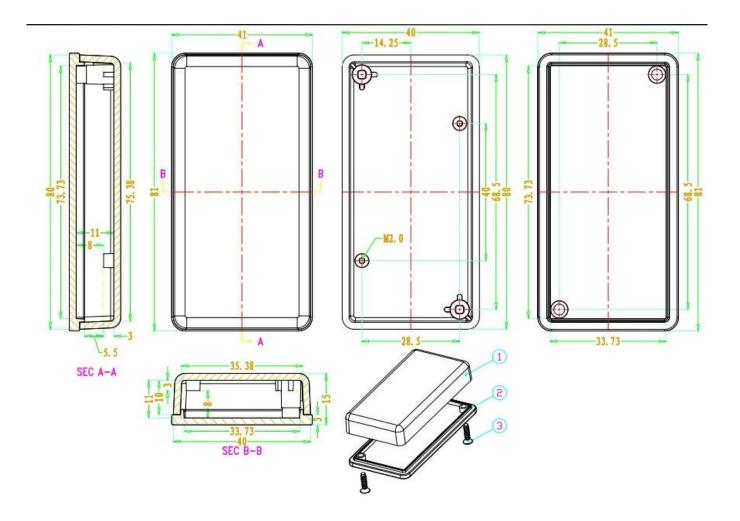

### **Specifications:**

Place of origin: Shenzhen, China

Type: electronics small plastic enclosure junction box

Model No.: AK-S-103

Size: 81\* 41\* 51 mm

Material: abs plastic

Sample MOQ: 1 piece

Customizedservice: cutout,silkscreen,color,sticker,laser engraving,

acrylic sheet, create mold

Customized MOQ: 20 pcs

Packing: carton

Customizable cutout, sticker silkscreen, color

Weight: 20g Size: 3.19\*1.61\*0.59 inch

Model No.AK-S-103 81\*41\*15 mm