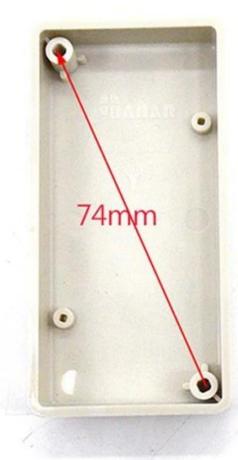

### **Specifications:**

Place of origin: Shenzhen, China

Type: electronics small plastic enclosure junction box

Model No.: AK-S-103

Size: 81\* 41\* 51 mm

Material: abs plastic

Sample MOQ: 1 piece

Customizedservice: cutout,silkscreen,color,sticker,laser engraving,

acrylic sheet, create mold

Customized MOQ: 20 pcs

Packing: carton

Customizable cutout, sticker silkscreen, color

Weight: 20g Size: 3.19\*1.61\*0.59 inch

Model No.AK-S-103 81\*41\*15 mm