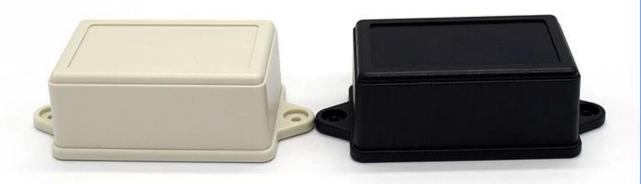

### **High quality enclosure show:**

Customizable Cutout,sticker Silkscreen,color

Weight: 40g

Model No. AK-W-13

Size: 85\*55\*35 mm

3.35\*2.17\*1.38 inch

## Customizable Cutout,sticker Silkscreen,color

Weight: 40g Size: 85\*55\*35 mm

Model No. AK-W-13

3.35\*2.17\*1.38 inch

## Customizable Cutout,sticker Silkscreen,color

Weight: 40g

Model No. AK-W-13

Size: 85\*55\*35 mm

3.35\*2.17\*1.38 inch

## Customizable Cutout, sticker Silkscreen, color

Weight: 40g Size: 85\*55\*35 mm

Model No. AK-W-13

3.35\*2.17\*1.38 inch

| Туре      | Wall mount plastic enclosure      |
|-----------|-----------------------------------|
| Model No. | AK-W-13                           |
| Size      | 85X55X35mm                        |
| Color     | Black, beige & Custom other color |
| Weight    | 40g                               |