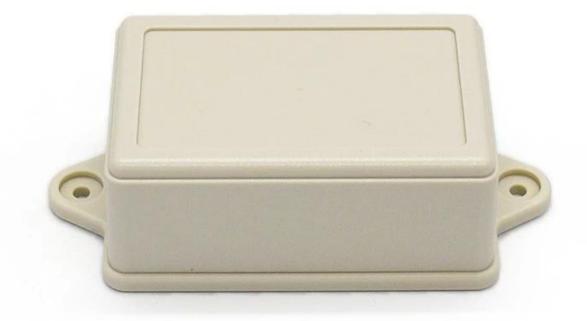

### **High quality enclosure show:**

Customizable Cutout,sticker Silkscreen,color

Weight: 40g

Model No. AK-W-13

Size: 85\*55\*35 mm

3.35\*2.17\*1.38 inch

## Customizable Cutout,sticker Silkscreen,color

Weight: 40g Size: 85\*55\*35 mm

Model No. AK-W-13

3.35\*2.17\*1.38 inch

## Customizable Cutout,sticker Silkscreen,color

Weight: 40g

Model No. AK-W-13

Size: 85\*55\*35 mm

3.35\*2.17\*1.38 inch

## Customizable Cutout, sticker Silkscreen, color

Weight: 40g Size: 85\*55\*35 mm

Model No. AK-W-13

3.35\*2.17\*1.38 inch

| Туре      | Wall mount plastic enclosure      |
|-----------|-----------------------------------|
| Model No. | AK-W-13                           |
| Size      | 85X55X35mm                        |
| Color     | Black, beige & Custom other color |
| Weight    | 40g                               |