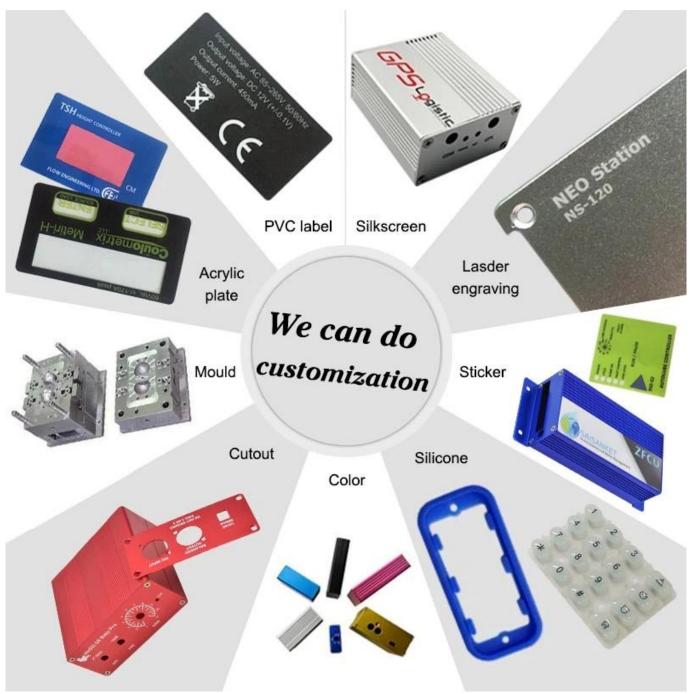

### **High quality enclosure show:**

Customizable Cutout,sticker Silkscreen,color

Weight: 40g

Model No. AK-W-13

Size: 85\*55\*35 mm

3.35\*2.17\*1.38 inch

## Customizable Cutout,sticker Silkscreen,color

Weight: 40g Size: 85\*55\*35 mm

Model No. AK-W-13

3.35\*2.17\*1.38 inch

## Customizable Cutout,sticker Silkscreen,color

Weight: 40g

Model No. AK-W-13

Size: 85\*55\*35 mm

3.35\*2.17\*1.38 inch

## Customizable Cutout, sticker Silkscreen, color

Weight: 40g Size: 85\*55\*35 mm

Model No. AK-W-13

3.35\*2.17\*1.38 inch

| Туре      | Wall mount plastic enclosure      |
|-----------|-----------------------------------|
| Model No. | AK-W-13                           |
| Size      | 85X55X35mm                        |
| Color     | Black, beige & Custom other color |
| Weight    | 40g                               |

#### We are pleased to offer you:

- 1 Drilling, punching, etc. Welcomeenary drawings
- 2 Drilling, screen printing, laser engraving, stickers and so on
- 3 Short delivery time, usually 3-5 days after payment (according to the number)
- 4 For an accepted response to your inquiry