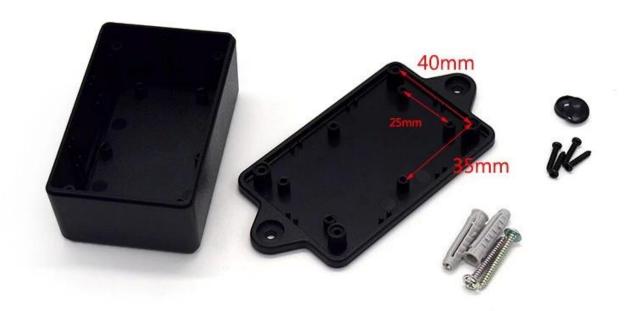

## Customizable Cutout, sticker Silkscreen, color

Weight: 40g Size: 85\*55\*35 mm

Model No. AK-W-13

3.35\*2.17\*1.38 inch

| Туре      | Wall mount plastic enclosure      |
|-----------|-----------------------------------|
| Model No. | AK-W-13                           |
| Size      | 85X55X35mm                        |
| Color     | Black, beige & Custom other color |
| Weight    | 40g                               |