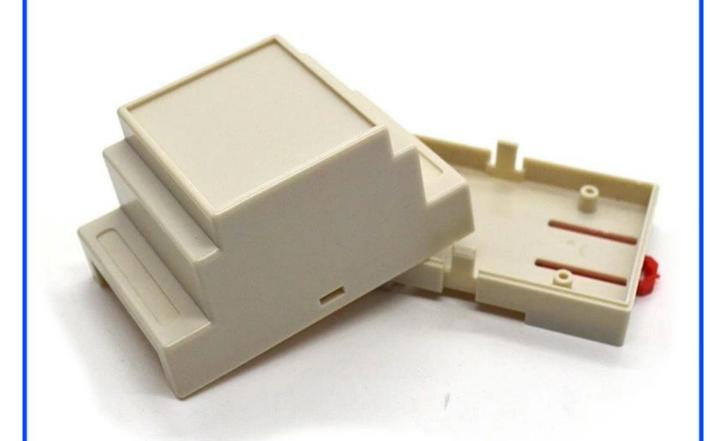

# **Quotation Details of Plastic Din Rail ABS Electronic Enclosure**

Customizable cutout, sticker silkscreen, color

Weight: 46g Size: 3.46\*2.09\*2.32 inch

Model No.AK-DR-02 88\*53\*59 mm

# **Advantages of Plastic Din Rail ABS Electronic Enclosure**

Has a strong wear resistance, weatherability, corrosion resistance.

- 2. Can form a variety of colors on the surface, to meet your requirements to the maximum.
- 3. Has a very strong hardness, can be a good protection of your electronic products.