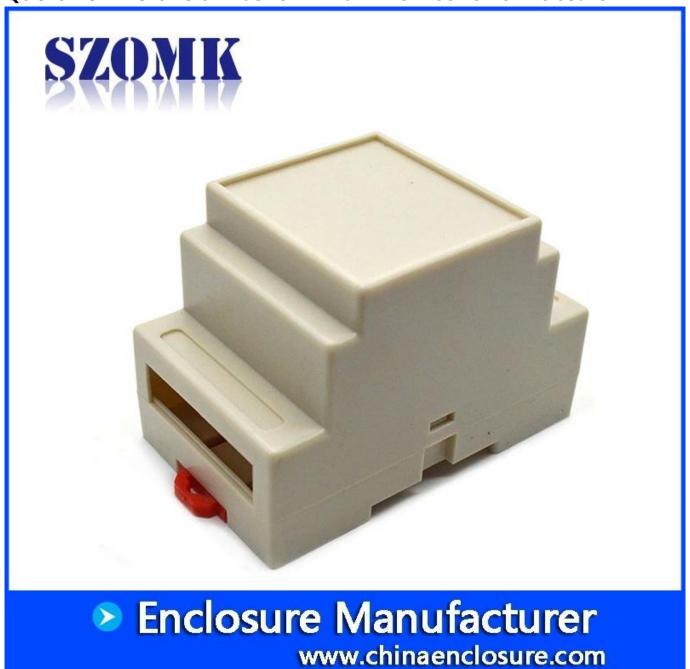

# **Quotation Details of Plastic Din Rail ABS Electronic Enclosure**

Customizable cutout, sticker silkscreen, color

Weight: 46g Size: 3.46\*2.09\*2.32 inch

Model No.AK-DR-02 88\*53\*59 mm

# **Advantages of Plastic Din Rail ABS Electronic Enclosure**

Has a strong wear resistance, weatherability, corrosion resistance.

- 2. Can form a variety of colors on the surface, to meet your requirements to the maximum.
- 3. Has a very strong hardness, can be a good protection of your electronic products.