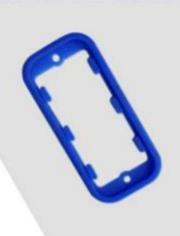

# **Quotation Details of Plastic Din Rail ABS Electronic Enclosure**

Customizable cutout, sticker silkscreen, color

Weight: 46g Size: 3.46\*2.09\*2.32 inch

Model No.AK-DR-02 88\*53\*59 mm

# **Advantages of Plastic Din Rail ABS Electronic Enclosure**

Has a strong wear resistance, weatherability, corrosion resistance.

- 2. Can form a variety of colors on the surface, to meet your requirements to the maximum.
- 3. Has a very strong hardness, can be a good protection of your electronic products.