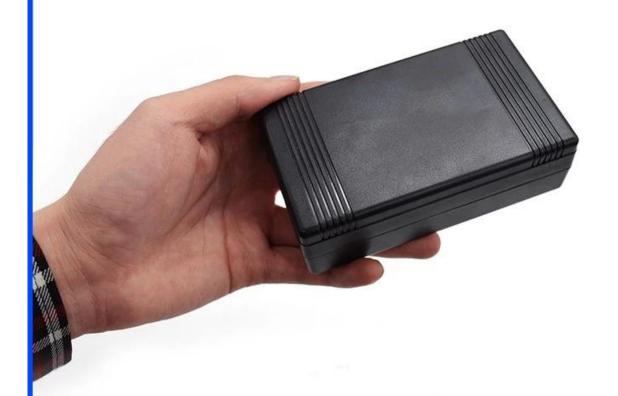

## Customizable Cutout,sticker Silkscreen,color

Weight: 67g

Model No. AK-S-88

Size: 115\*66\*36 mm

4.53\*2.60\*1.42 inch

| Туре      | Standard plastic enclosure |
|-----------|----------------------------|
| Model No. | K-S-88                     |
| Size      | 115X66X36mm                |
| Color     | Black & Custom other color |
| Weight    | 67G                        |