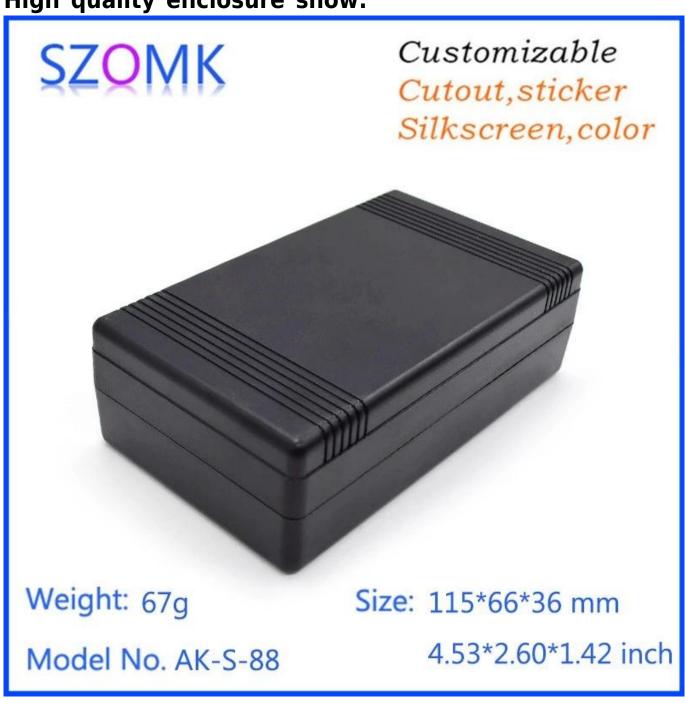

## Customizable Cutout,sticker Silkscreen,color

Weight: 67g

Model No. AK-S-88

Size: 115\*66\*36 mm

4.53\*2.60\*1.42 inch

## Customizable Cutout,sticker Silkscreen,color

Weight: 67g Size: 115\*66\*36 mm

Model No. AK-S-88 4.53\*2.60\*1.42 inch

## Customizable Cutout,sticker Silkscreen,color

Weight: 67g

Model No. AK-S-88

Size: 115\*66\*36 mm

4.53\*2.60\*1.42 inch

| Туре      | Standard plastic enclosure |
|-----------|----------------------------|
| Model No. | K-S-88                     |
| Size      | 115X66X36mm                |
| Color     | Black & Custom other color |
| Weight    | 67G                        |