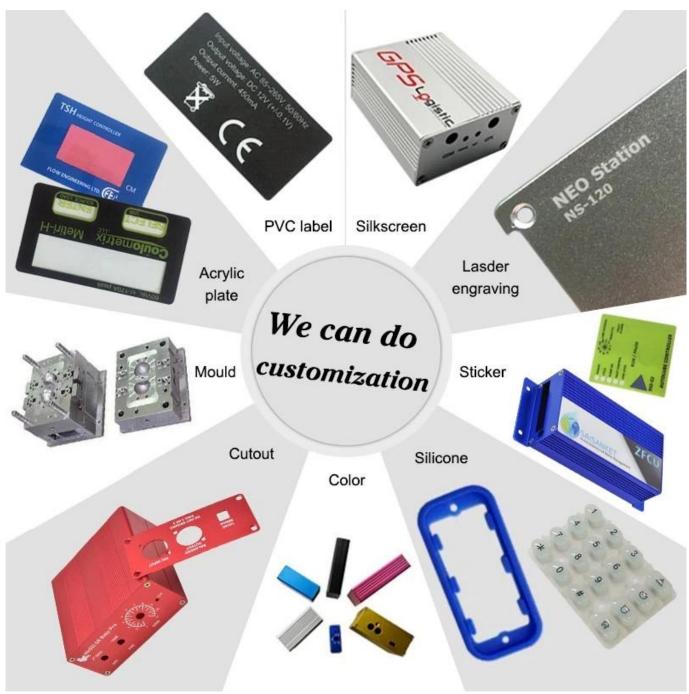

## Customizable Cutout,sticker Silkscreen,color

Weight: 67g

Model No. AK-S-88

Size: 115\*66\*36 mm

4.53\*2.60\*1.42 inch

#### We are pleased to offer you:

- 1 Drilling, punching, etc. Welcomeenary drawings
- 2 Drilling, screen printing, laser engraving, stickers and so on
- 3 Short delivery time, usually 3-5 days after payment (according to the number)
- 4 For an accepted response to your inquiry