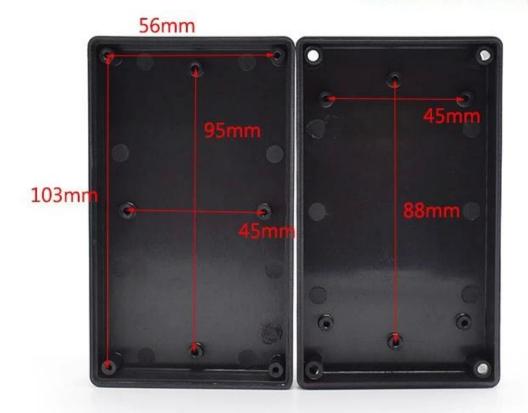

## Customizable Cutout,sticker Silkscreen,color

Weight: 67g

Model No. AK-S-88

Size: 115\*66\*36 mm

4.53\*2.60\*1.42 inch

| Туре      | Standard plastic enclosure |
|-----------|----------------------------|
| Model No. | K-S-88                     |
| Size      | 115X66X36mm                |
| Color     | Black & Custom other color |
| Weight    | 67G                        |