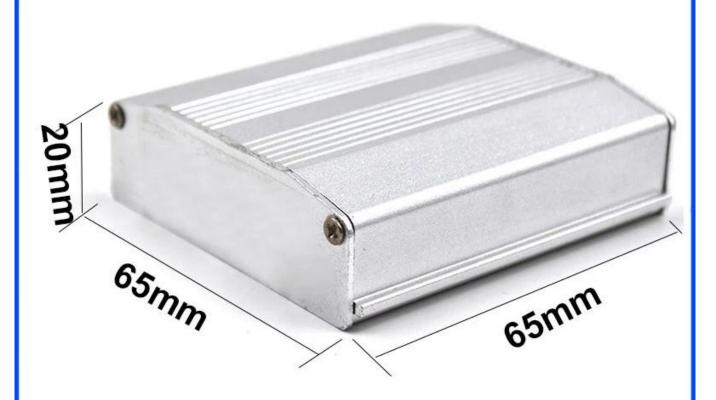

#### **Specifications**

1.Type:electronic extruded aluminum control enclosure

2.Model No:AK-C-B51

3.Size:20(H)65(W)65(L)mm

4.MOQ:1 pc

## Extruded aluminum enclosure

| Туре           | B-Normal series extruded aluminum enclosure    |
|----------------|------------------------------------------------|
| Brand          | SZOMK                                          |
| Material       | aluminum                                       |
| Model No.      | AK-C-B51                                       |
| Size           | 20(H)*65(W)*65(mm)                             |
| Color          | silvery and different colors can be customized |
| Customized MOQ | 1 pieces                                       |
| Protect level  | IP54                                           |
| Lead time      | 7-15 days after get payment                    |
| Normal packing | Carton and plastic foam and tape packaging     |

## Detail picture of extruded aluminum enclosure

Weight: 40g

Customizable cutout, sticker silkscreen, color

Model No.AK-C-B51 20\*65\*65 mm

Size: 0.79\*2.56\*2.56 inch