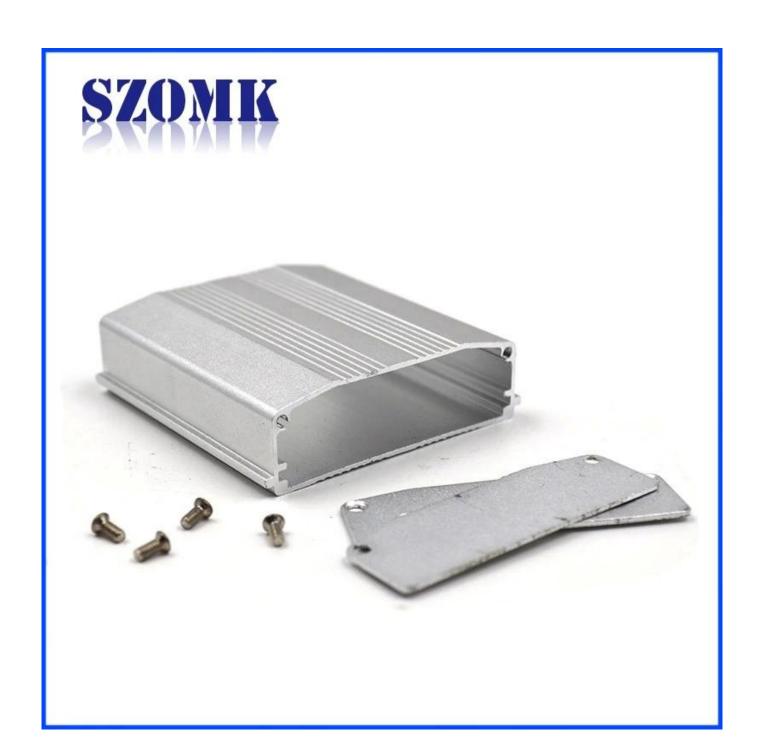

## Detail picture of extruded aluminum enclosure

Weight: 40g

Customizable cutout, sticker silkscreen, color

Model No.AK-C-B51 20\*65\*65 mm

Size: 0.79\*2.56\*2.56 inch