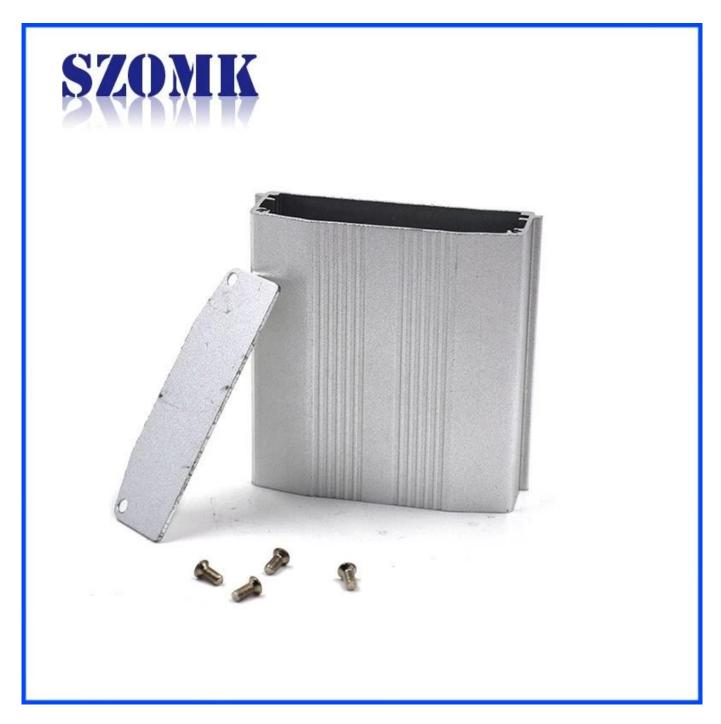

## Detail picture of extruded aluminum enclosure

Weight: 40g

Customizable cutout, sticker silkscreen, color

Model No.AK-C-B51 20\*65\*65 mm

Size: 0.79\*2.56\*2.56 inch