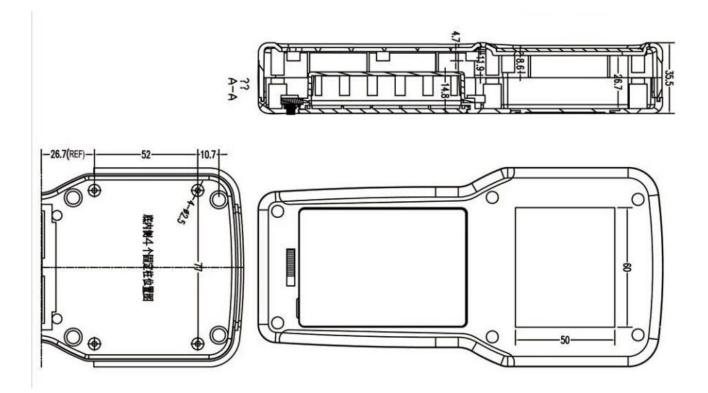

Here is our customize service:

- 1. Change the length
- 2. Change color 3. Polishing

- 4. Sandblasting5. Brushed aluminum foil
- 6. Cut hole
- 7. Laser carve
- 8. PVC label
- 9. Acrylic plate
- 10. Screen

Use:

It is widely used in electronics, instrumentation, automation, communication, power supply unites, student projects, amplifiers, healthcare equipment, test and measurement equipment, industrial control, peripherals devices and interfaces, switch boxes.

Attention:

Welcome to contact us for more details and quotations of our enclosure, your inquiry will surely get prompt response in 24 hours. :-)





























505924585



86-755-83222882 86-13028816914



628Room,505 Building ,Shangbu industry, Hangtian road ,Futian district ,Shenzhen, China,518031



lily@szomk.net



szomk006