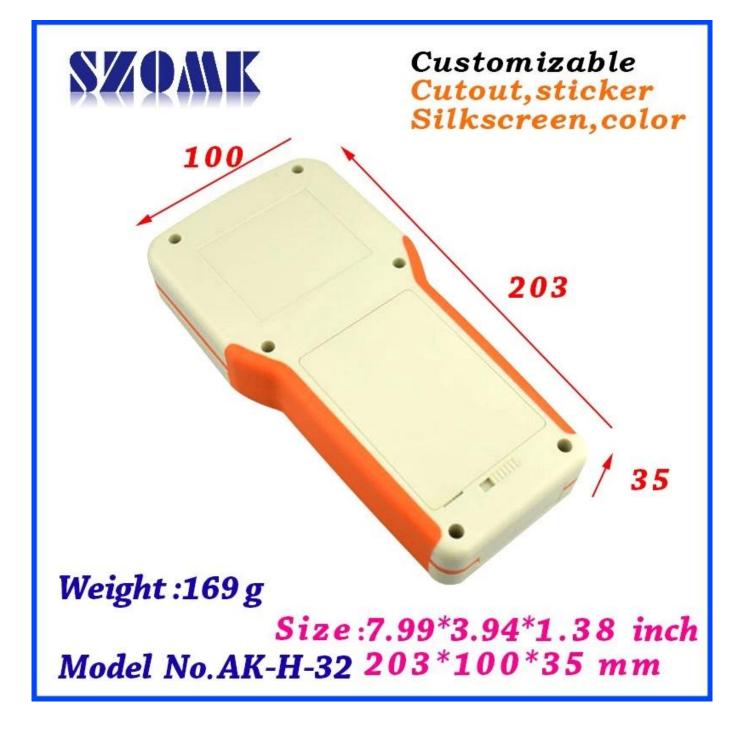

Here is our customize service:

- 1. Change the length
- 2. Change color 3. Polishing

- 4. Sandblasting5. Brushed aluminum foil
- 6. Cut hole
- 7. Laser carve
- 8. PVC label
- 9. Acrylic plate
- 10. Screen