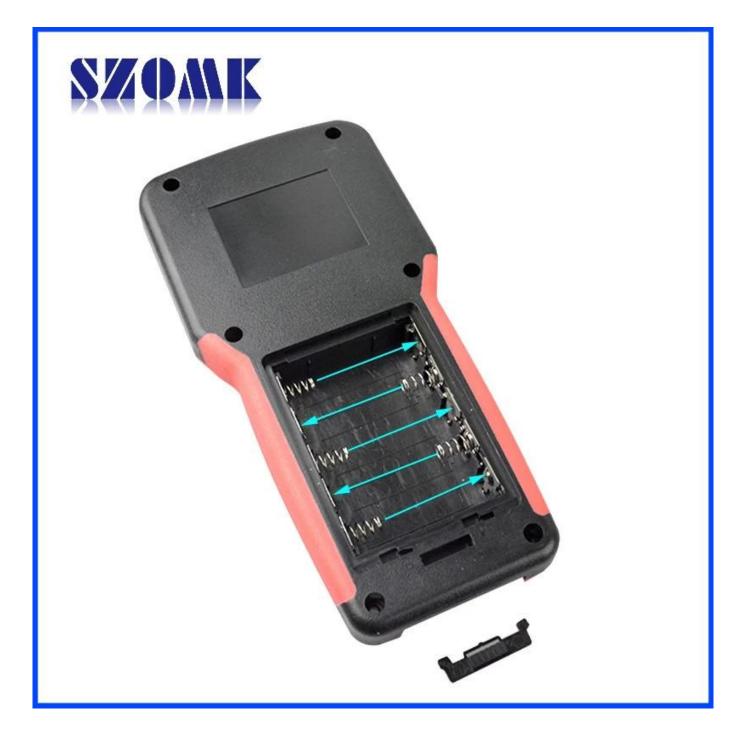

Here is our customize service:

- 1. Change the length
- 2. Change color 3. Polishing

- 4. Sandblasting5. Brushed aluminum foil
- 6. Cut hole
- 7. Laser carve
- 8. PVC label
- 9. Acrylic plate
- 10. Screen

Use:

It is widely used in electronics, instrumentation, automation, communication, power supply unites, student projects, amplifiers, healthcare equipment, test and measurement equipment, industrial control, peripherals devices and interfaces, switch boxes.

Attention:

Welcome to contact us for more details and quotations of our enclosure, your inquiry will surely get prompt response in 24 hours. :-)





























505924585



86-755-83222882 86-13028816914



628Room,505 Building ,Shangbu industry, Hangtian road ,Futian district ,Shenzhen, China,518031



lily@szomk.net



szomk006