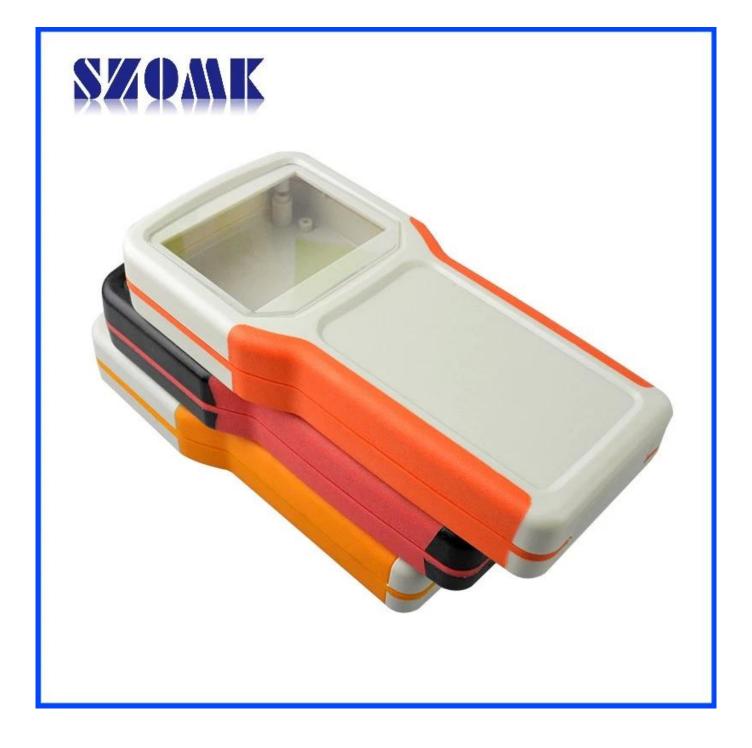

Here is our customize service:

- 1. Change the length
- 2. Change color 3. Polishing

- 4. Sandblasting5. Brushed aluminum foil
- 6. Cut hole
- 7. Laser carve
- 8. PVC label
- 9. Acrylic plate
- 10. Screen