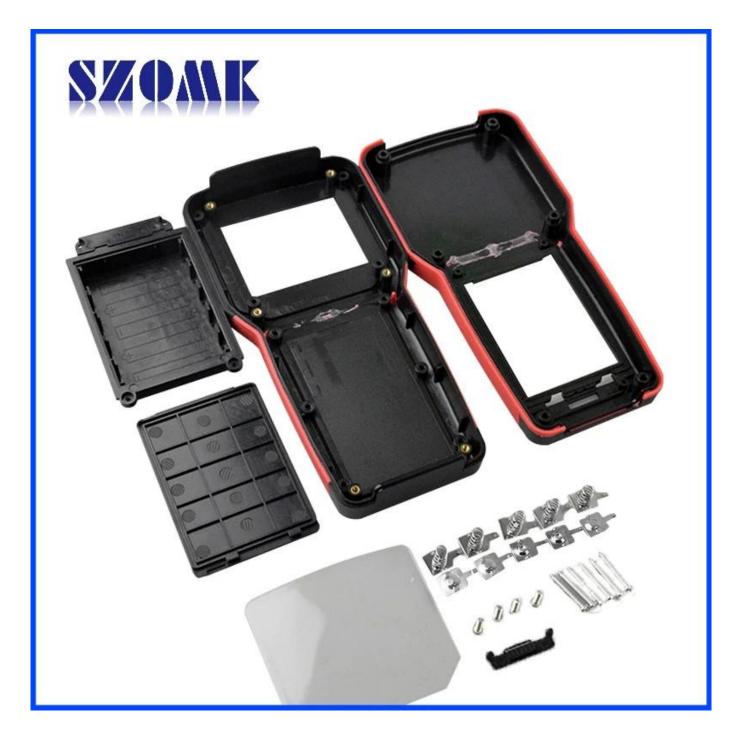

Here is our customize service:

- 1. Change the length
- 2. Change color 3. Polishing

- 4. Sandblasting5. Brushed aluminum foil
- 6. Cut hole
- 7. Laser carve
- 8. PVC label
- 9. Acrylic plate
- 10. Screen

Use:

It is widely used in electronics, instrumentation, automation, communication, power supply unites, student projects, amplifiers, healthcare equipment, test and measurement equipment, industrial control, peripherals devices and interfaces, switch boxes.

Attention:

Welcome to contact us for more details and quotations of our enclosure, your inquiry will surely get prompt response in 24 hours. :-)





























505924585



86-755-83222882 86-13028816914



628Room,505 Building ,Shangbu industry, Hangtian road ,Futian district ,Shenzhen, China,518031



lily@szomk.net



szomk006