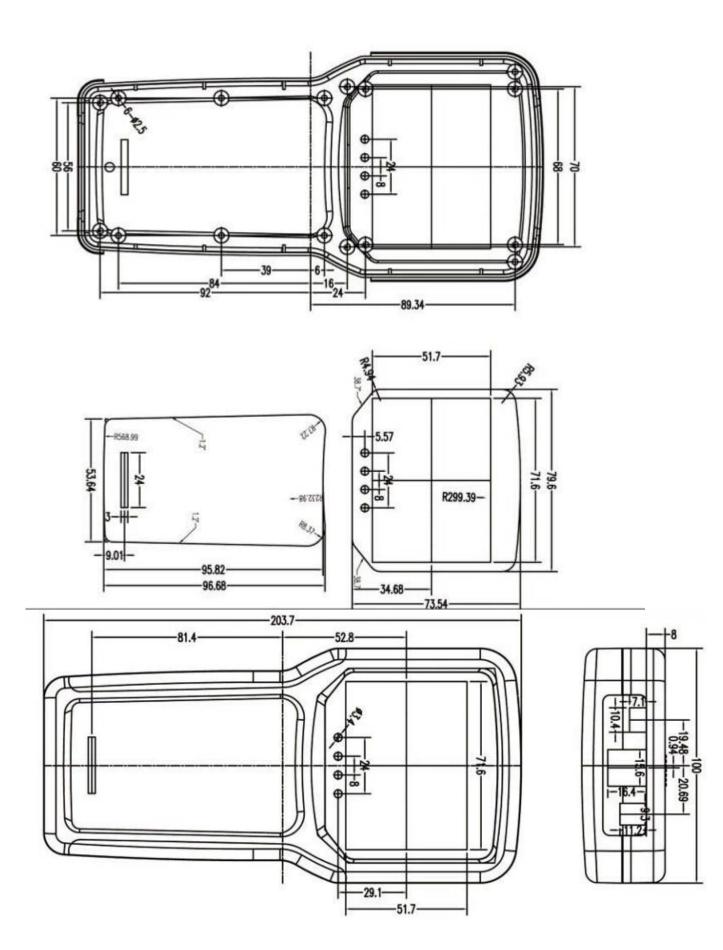

Here is our customize service:

- 1. Change the length
- 2. Change color 3. Polishing

- 4. Sandblasting5. Brushed aluminum foil
- 6. Cut hole
- 7. Laser carve
- 8. PVC label
- 9. Acrylic plate
- 10. Screen

Use:

It is widely used in electronics, instrumentation, automation, communication, power supply unites, student projects, amplifiers, healthcare equipment, test and measurement equipment, industrial control, peripherals devices and interfaces, switch boxes.

Attention:

Welcome to contact us for more details and quotations of our enclosure, your inquiry will surely get prompt response in 24 hours. :-)





























505924585



86-755-83222882 86-13028816914



628Room,505 Building ,Shangbu industry, Hangtian road ,Futian district ,Shenzhen, China,518031



lily@szomk.net



szomk006