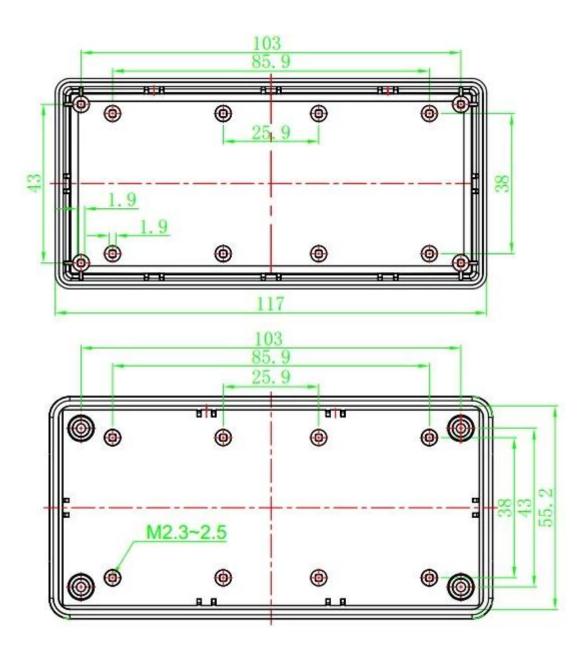

## Here is our customize service:

- 1. Change the length
- 2. Change color
- 3. Polishing
- 4. Sandblasting
- 5. Brushed aluminum foil
- 6. Cut hole
- 7. Laser carve
- 8. PVC lavel
- 9. Acrylic plate
- 10. Screen

## Use:

It is widely used in electronics, instrumentation, automation, communications, power supply unites, student projects, amplifiers, healthcare equipment, test and measurement equipment, industrial control, peripherals devices and interfaces, switch boxes.

## Attention:

Welcome to contact us for more details and quotations of our enclosure, your inquiry will surely get prompt response in 24 hours. :-)





















505924585



86-755-83222882 86-13028816914



628Room,505 Building ,Shangbu industry, Hangtian road ,Futian district ,Shenzhen, China,518031



lily@szomk.net



szomk006