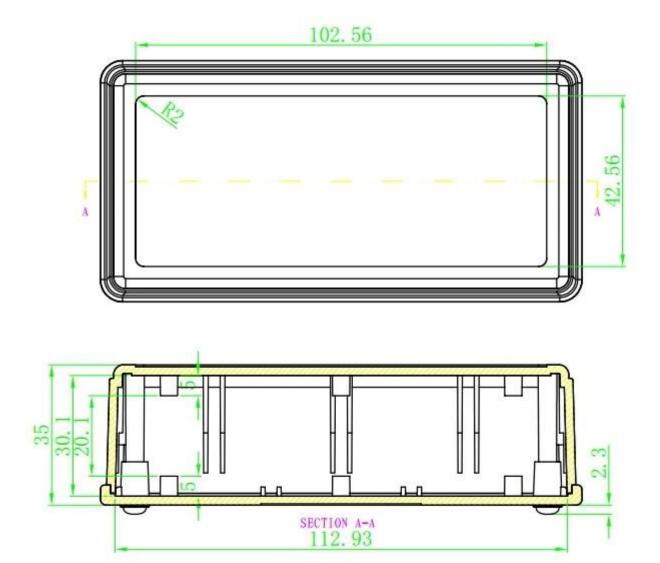

## Here is our customize service:

- 1. Change the length
- 2. Change color
- 3. Polishing
- 4. Sandblasting
- 5. Brushed aluminum foil
- 6. Cut hole
- 7. Laser carve
- 8. PVC lavel
- 9. Acrylic plate
- 10. Screen

## Use:

It is widely used in electronics, instrumentation, automation, communications, power supply unites, student projects, amplifiers, healthcare equipment, test and measurement equipment, industrial control, peripherals devices and interfaces, switch boxes.

## Attention:

Welcome to contact us for more details and quotations of our enclosure, your inquiry will surely get prompt response in 24 hours. :-)





















505924585



86-755-83222882 86-13028816914



628Room,505 Building ,Shangbu industry, Hangtian road ,Futian district ,Shenzhen, China,518031



lily@szomk.net



szomk006