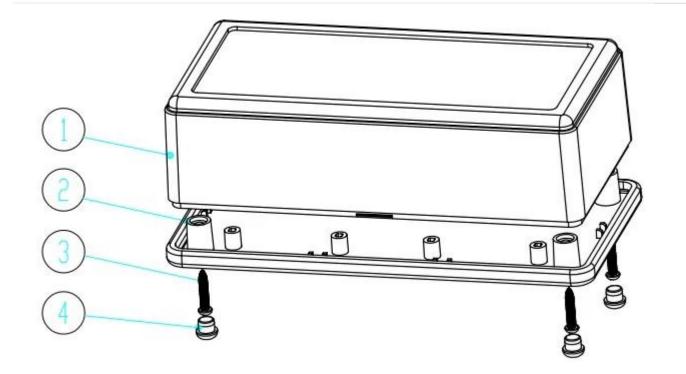

## Here is our customize service:

- 1. Change the length
- 2. Change color
- 3. Polishing
- 4. Sandblasting
- 5. Brushed aluminum foil
- 6. Cut hole
- 7. Laser carve
- 8. PVC lavel
- 9. Acrylic plate
- 10. Screen

## Use:

It is widely used in electronics, instrumentation, automation, communications, power supply unites, student projects, amplifiers, healthcare equipment, test and measurement equipment, industrial control, peripherals devices and interfaces, switch boxes.

## Attention:

Welcome to contact us for more details and quotations of our enclosure, your inquiry will surely get prompt response in 24 hours. :-)





















505924585



86-755-83222882 86-13028816914



628Room,505 Building ,Shangbu industry, Hangtian road ,Futian district ,Shenzhen, China,518031



lily@szomk.net



szomk006