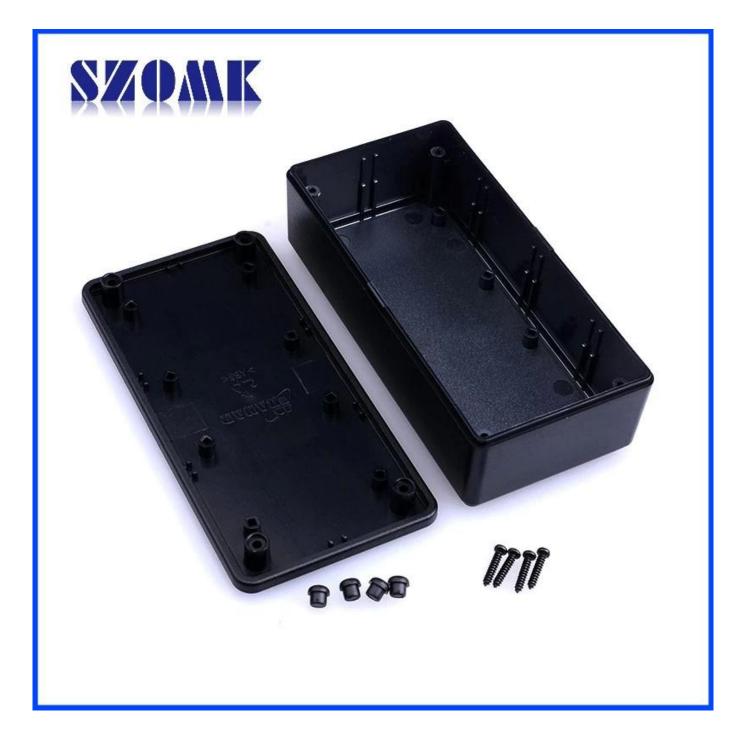

## Here is our customize service:

- 1. Change the length
- 2. Change color
- 3. Polishing
- 4. Sandblasting
- 5. Brushed aluminum foil
- 6. Cut hole
- 7. Laser carve
- 8. PVC lavel
- 9. Acrylic plate
- 10. Screen