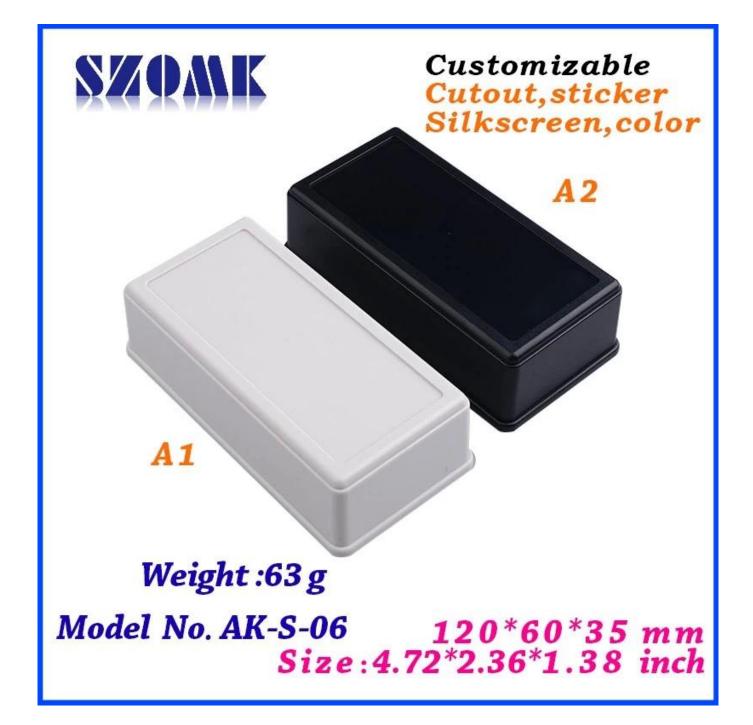

## Here is our customize service:

- 1. Change the length
- 2. Change color
- 3. Polishing
- 4. Sandblasting
- 5. Brushed aluminum foil
- 6. Cut hole
- 7. Laser carve
- 8. PVC lavel
- 9. Acrylic plate
- 10. Screen

## Use:

It is widely used in electronics, instrumentation, automation, communications, power supply unites, student projects, amplifiers, healthcare equipment, test and measurement equipment, industrial control, peripherals devices and interfaces, switch boxes.

## Attention:

Welcome to contact us for more details and quotations of our enclosure, your inquiry will surely get prompt response in 24 hours. :-)





















505924585



86-755-83222882 86-13028816914



628Room,505 Building ,Shangbu industry, Hangtian road ,Futian district ,Shenzhen, China,518031



lily@szomk.net



szomk006