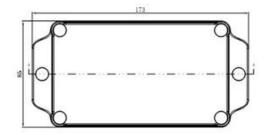

#### We are pleased to provide you with:

- 1 Drilling, Punching , etc. Welcome to provide drawings custom.
- 2 Silkscreen ,Laser Carve, Sticker ,etc.
- 3 Short lead time, normally 3-5 days after payment( according to quantity)
- 4 Prompt response for your inquiry

### **Applications:**

It is widely used in electronic, instrumentation, automation, communications, power supply units, student projects, amplifiers, Medical and wellness devices, test and measurement equipment, industrial control, peripheral devices and interfaces, switch boxes.

## **Warm Prompt:**

Welcome to contact us for more details and quotations for electrical box ,your inquiry will surely get prompt response in 24 hours!

## Here are more pictures for electrical box :

















# SNOWK





Epitheca (1PCS) Material:PC Color:Transparent



Hypotheca (1PCS) Material:ABS Color:Light Grey(FS20412)



Gasket (1PCS) Material:Rubber Size:96.5\*64.5\*1.8 mm



Copper Nut(6PCS) Material:Copper Standard:M4\*10 Color:Copper



Grub Screw(6PCS)
Material:Stainless Steel
Standard:M4\*25



Screw Lid(6PCS) Material:ABS Color:Light Grey(FS20412)



Self-Tapping Screw(4PCS) Material:Iron Standard:M4\*30



Wall Nail(4PCS) Material:PP Color:Light Grey(CM906)





2819022460



86-755-83222882 86-13418600500



628Room,505 Building ,Shangbu industry, Hangtian road ,Futian district ,Shenzhen, China,518031



hellen@szomk.com.cn



szomk-002