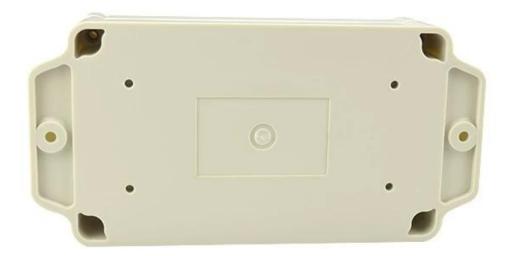

#### We are pleased to provide you with:

- 1 Drilling, Punching , etc. Welcome to provide drawings custom.
- 2 Silkscreen ,Laser Carve, Sticker ,etc.
- 3 Short lead time, normally 3-5 days after payment( according to quantity)
- 4 Prompt response for your inquiry

### **Applications:**

It is widely used in electronic, instrumentation, automation, communications, power supply units, student projects, amplifiers, Medical and wellness devices, test and measurement equipment, industrial control, peripheral devices and interfaces, switch boxes.

## **Warm Prompt:**

Welcome to contact us for more details and quotations for electrical box ,your inquiry will surely get prompt response in 24 hours!

## Here are more pictures for electrical box :

















# SNOWK





Epitheca (1PCS) Material:PC Color:Transparent



Hypotheca (1PCS) Material:ABS Color:Light Grey(FS20412)



Gasket (1PCS) Material:Rubber Size:96.5\*64.5\*1.8 mm



Copper Nut(6PCS) Material:Copper Standard:M4\*10 Color:Copper



Grub Screw(6PCS)
Material:Stainless Steel
Standard:M4\*25



Screw Lid(6PCS) Material:ABS Color:Light Grey(FS20412)



Self-Tapping Screw(4PCS) Material:Iron Standard:M4\*30



Wall Nail(4PCS) Material:PP Color:Light Grey(CM906)





2819022460



86-755-83222882 86-13418600500



628Room,505 Building ,Shangbu industry, Hangtian road ,Futian district ,Shenzhen, China,518031



hellen@szomk.com.cn



szomk-002