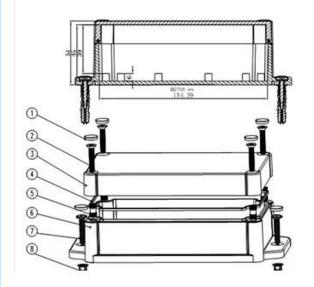

# SNOWK

Epitheca (1PCS) Material:PC Color:Transparent

Hypotheca (1PCS) Material:ABS Color:Light Grey(FS20412)

Gasket (1PCS) Material:Rubber Size:96.5\*64.5\*1.8 mm

Copper Nut(6PCS) Material:Copper Standard:M4\*10 Color:Copper

Grub Screw(6PCS)
Material:Stainless Steel
Standard:M4\*25

Screw Lid(6PCS) Material:ABS Color:Light Grey(FS20412)

Self-Tapping Screw(4PCS) Material:Iron Standard:M4\*30

Wall Nail(4PCS) Material:PP Color:Light Grey(CM906)