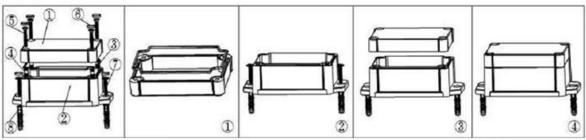

# SNOWK

Epitheca (1PCS) Material:PC Color:Transparent

Hypotheca (1PCS) Material:ABS Color:Light Grey(FS20412)

Gasket (1PCS) Material:Rubber Size:96.5\*64.5\*1.8 mm

Copper Nut(6PCS) Material:Copper Standard:M4\*10 Color:Copper

Grub Screw(6PCS)
Material:Stainless Steel
Standard:M4\*25

Screw Lid(6PCS) Material:ABS Color:Light Grey(FS20412)

Self-Tapping Screw(4PCS) Material:Iron Standard:M4\*30

Wall Nail(4PCS) Material:PP Color:Light Grey(CM906)