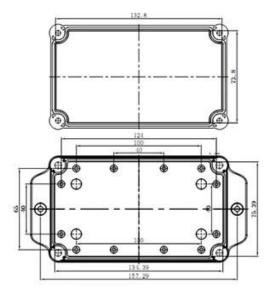

#### We are pleased to provide you with:

- 1 Drilling, Punching , etc. Welcome to provide drawings custom.
- 2 Silkscreen ,Laser Carve, Sticker ,etc.
- 3 Short lead time, normally 3-5 days after payment( according to quantity)
- 4 Prompt response for your inquiry

### **Applications:**

It is widely used in electronic, instrumentation, automation, communications, power supply units, student projects, amplifiers, Medical and wellness devices, test and measurement equipment, industrial control, peripheral devices and interfaces, switch boxes.

## **Warm Prompt:**

Welcome to contact us for more details and quotations for electrical box ,your inquiry will surely get prompt response in 24 hours!

## Here are more pictures for electrical box :

















# SNOWK





Epitheca (1PCS) Material:PC Color:Transparent



Hypotheca (1PCS) Material:ABS Color:Light Grey(FS20412)



Gasket (1PCS) Material:Rubber Size:96.5\*64.5\*1.8 mm



Copper Nut(6PCS) Material:Copper Standard:M4\*10 Color:Copper



Grub Screw(6PCS)
Material:Stainless Steel
Standard:M4\*25



Screw Lid(6PCS) Material:ABS Color:Light Grey(FS20412)



Self-Tapping Screw(4PCS) Material:Iron Standard:M4\*30



Wall Nail(4PCS) Material:PP Color:Light Grey(CM906)





2819022460



86-755-83222882 86-13418600500



628Room,505 Building ,Shangbu industry, Hangtian road ,Futian district ,Shenzhen, China,518031



hellen@szomk.com.cn



szomk-002