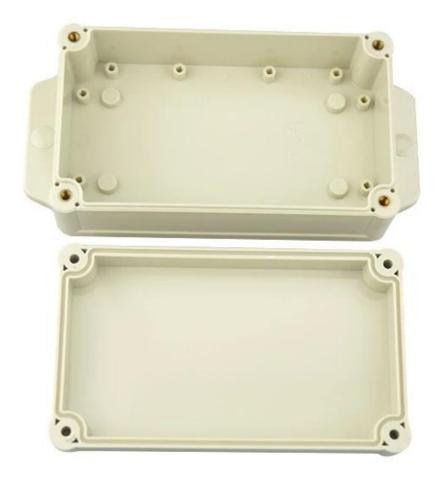

#### We are pleased to provide you with:

- 1 Drilling, Punching , etc. Welcome to provide drawings custom.
- 2 Silkscreen ,Laser Carve, Sticker ,etc.
- 3 Short lead time, normally 3-5 days after payment( according to quantity)
- 4 Prompt response for your inquiry

### **Applications:**

It is widely used in electronic, instrumentation, automation, communications, power supply units, student projects, amplifiers, Medical and wellness devices, test and measurement equipment, industrial control, peripheral devices and interfaces, switch boxes.

## **Warm Prompt:**

Welcome to contact us for more details and quotations for electrical box ,your inquiry will surely get prompt response in 24 hours!

## Here are more pictures for electrical box :

















# SNOWK





Epitheca (1PCS) Material:PC Color:Transparent



Hypotheca (1PCS) Material:ABS Color:Light Grey(FS20412)



Gasket (1PCS) Material:Rubber Size:96.5\*64.5\*1.8 mm



Copper Nut(6PCS) Material:Copper Standard:M4\*10 Color:Copper



Grub Screw(6PCS)
Material:Stainless Steel
Standard:M4\*25



Screw Lid(6PCS) Material:ABS Color:Light Grey(FS20412)



Self-Tapping Screw(4PCS) Material:Iron Standard:M4\*30



Wall Nail(4PCS) Material:PP Color:Light Grey(CM906)





2819022460



86-755-83222882 86-13418600500



628Room,505 Building ,Shangbu industry, Hangtian road ,Futian district ,Shenzhen, China,518031



hellen@szomk.com.cn



szomk-002