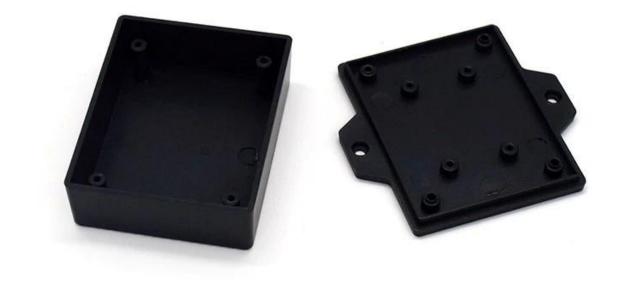

# Shenzhen hot sale junction 62X50X22mm w all mount abs plastic enclosure manufactur e

High quality enclosure show: Customizable SZOMK Cutout, sticker Silkscreen, color Weight: 26g Size: 62\*50\*22 mm 2.44\*1.97\*0.87 inch Model No. AK-W-01