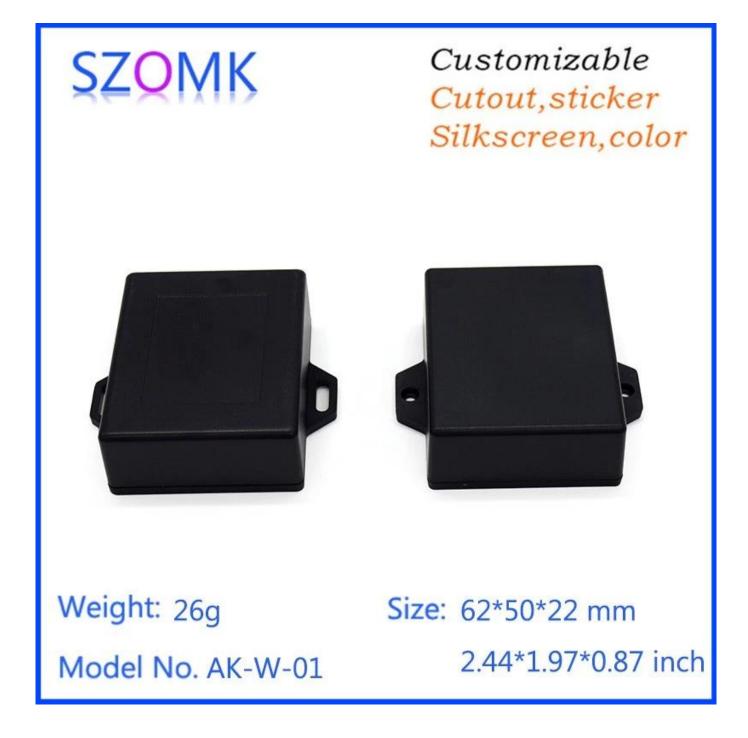

# Shenzhen hot sale junction 62X50X22mm w all mount abs plastic enclosure manufactur e

High quality enclosure show: Customizable SZOMK Cutout, sticker Silkscreen, color Weight: 26g Size: 62\*50\*22 mm 2.44\*1.97\*0.87 inch Model No. AK-W-01

Customizable Cutout,sticker Silkscreen,color

Weight: 26g

Size: 62\*50\*22 mm 2.44\*1.97\*0.87 inch

Model No. AK-W-01

| SZQN                          | Ϋ́                         | Customizable<br>Cutout,sticker<br>Silkscreen,color |
|-------------------------------|----------------------------|----------------------------------------------------|
|                               |                            |                                                    |
| Weight: 20                    | 6g                         | Size: 62*50*22 mm                                  |
| Weight: 20<br>Model No        |                            | Size: 62*50*22 mm<br>2.44*1.97*0.87 inch           |
|                               | . AK-W-01                  |                                                    |
| Model No                      | . AK-W-01                  | 2.44*1.97*0.87 inch                                |
| Model No<br>Type              | . AK-W-01<br>Wall mount pl | 2.44*1.97*0.87 inch                                |
| Model No<br>Type<br>Model No. | AK-W-01<br>Wall mount pl   | 2.44*1.97*0.87 inch<br>astic enclosure             |