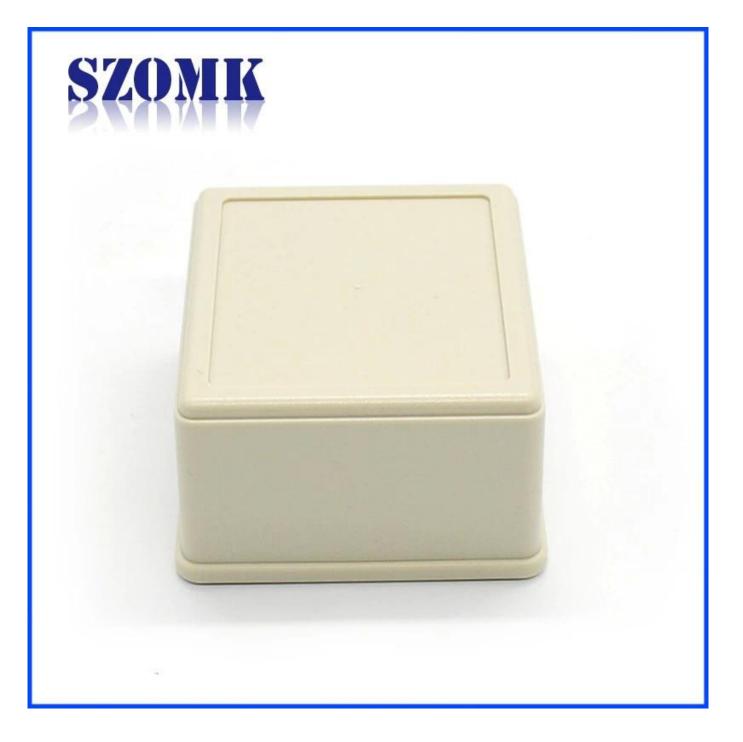

## Enclosure Manufacturer www.chinaenclosure.com

Customizable cutout, sticker silkscreen, color

Weight: 55gSize: 3.14\*2.95\*1.77 inchModel No.AK-S-1080\*75\*45 mm