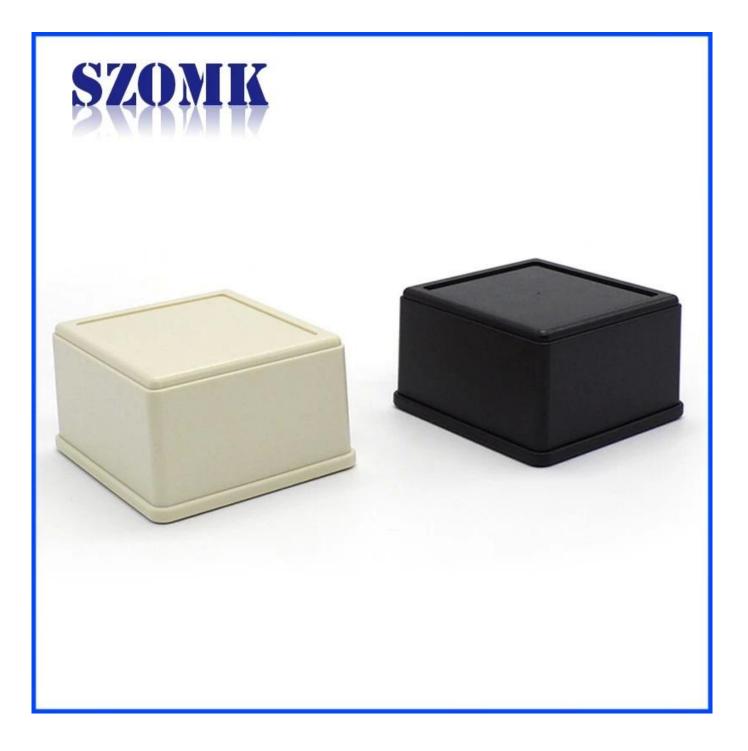

## Enclosure Manufacturer www.chinaenclosure.com

Customizable cutout, sticker silkscreen, color

Weight: 55gSize: 3.14\*2.95\*1.77 inchModel No.AK-S-1080\*75\*45 mm