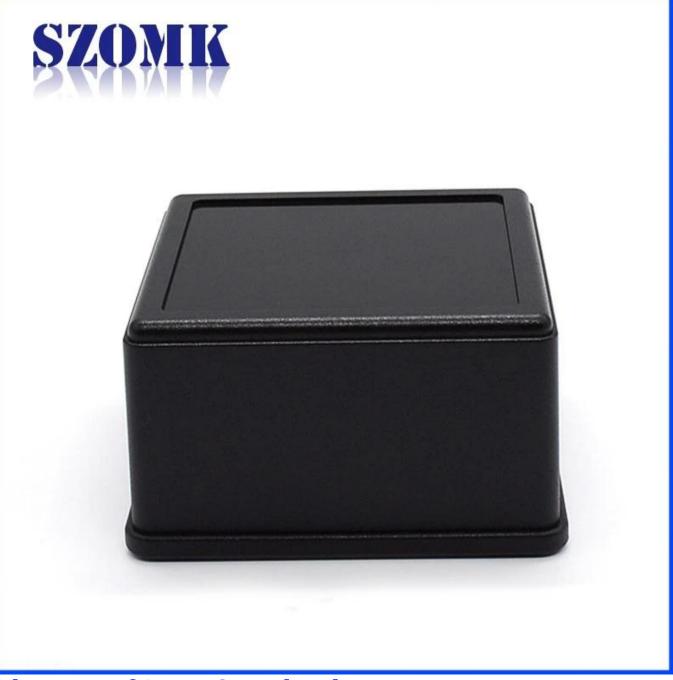

## Enclosure Manufacturer www.chinaenclosure.com

Customizable cutout, sticker silkscreen, color

Weight: 55gSize: 3.14\*2.95\*1.77 inchModel No.AK-S-1080\*75\*45 mm

## **Advantages of Access Control enclosure**

1)Easy and safe to use

2)High moisture resistance and excellent mechanical protection

3) Here are the different size in the same style as following for your reference