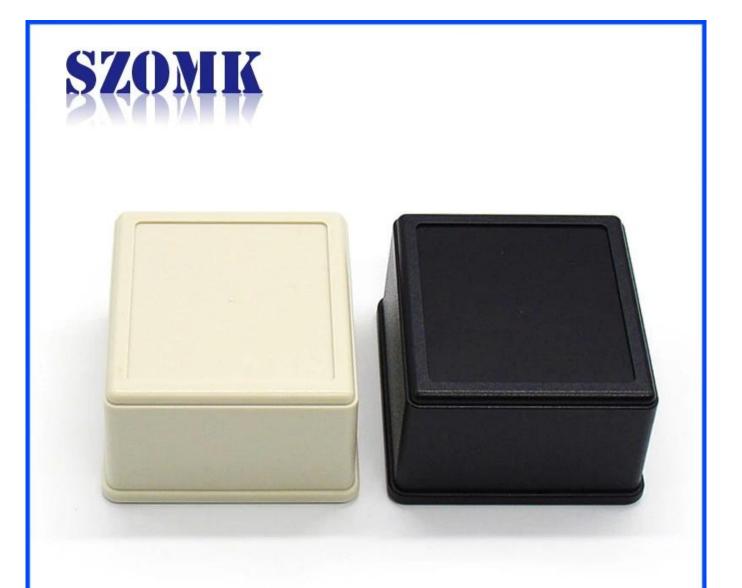

## Enclosure Manufacturer www.chinaenclosure.com

Customizable cutout, sticker silkscreen, color

Weight: 55gSize: 3.14\*2.95\*1.77 inchModel No.AK-S-1080\*75\*45 mm