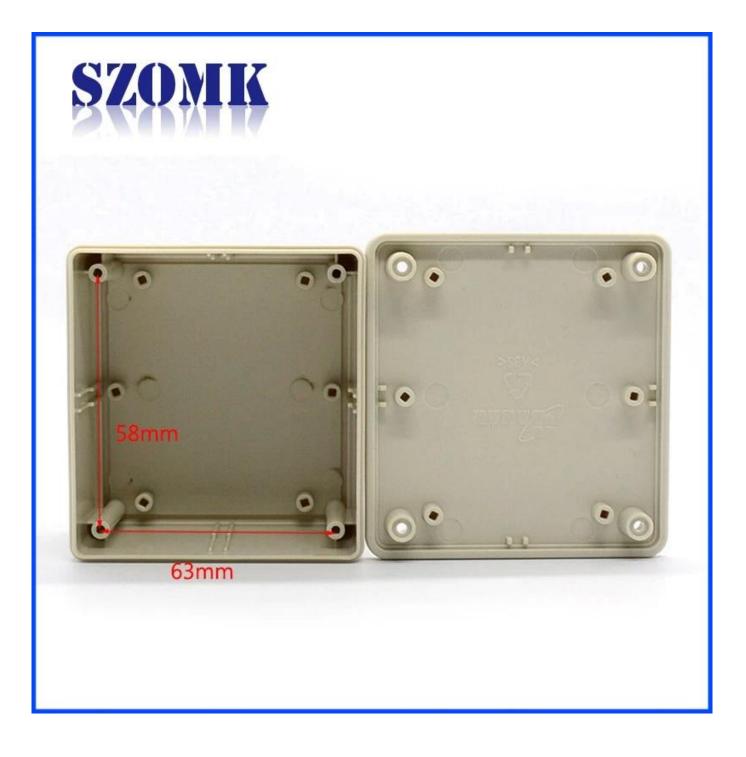

## Enclosure Manufacturer www.chinaenclosure.com

Customizable cutout, sticker silkscreen, color

Weight: 55gSize: 3.14\*2.95\*1.77 inchModel No.AK-S-1080\*75\*45 mm