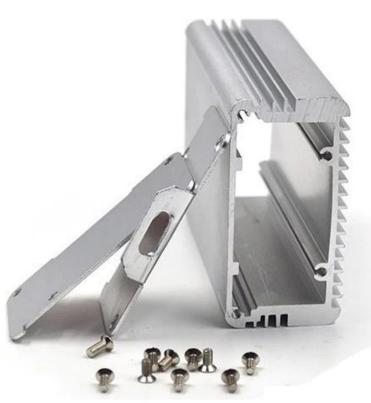

# China extruded aluminum 35X70X100mm el ectronic power distribution enclosure supply

High quality enlosure show:

Customizable Cutout,sticker Silkscreen,color

Weight: 193g

Model No. AK-C-B62

Size: 35\*70\*100 mm

## Customizable Cutout,sticker Silkscreen,color

Weight: 193g Size: 35\*70\*100 mm

Model No. AK-C-B62 1.38\*2.76\*3.94 inch

## Customizable Cutout,sticker Silkscreen,color

Weight: 193g

Size: 35\*70\*100 mm

Model No. AK-C-B62

1.38\*2.76\*3.94 inch

| Туре      | Integrated aluminum enclosure |
|-----------|-------------------------------|
| Model No. | AK-C-B62                      |
| Size      | 35X70X100mm                   |
| Color     | Sliver & Custom other color   |
| Weight    | 193g                          |