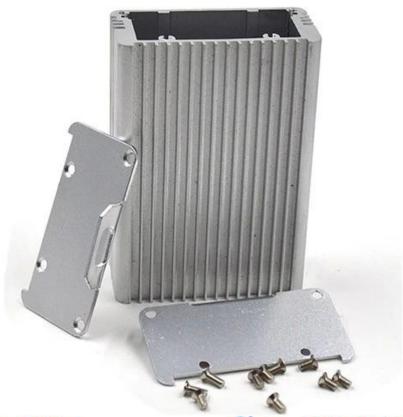

# China extruded aluminum 35X70X100mm el ectronic power distribution enclosure supply

High quality enlosure show:

Customizable Cutout,sticker Silkscreen,color

Weight: 193g

Model No. AK-C-B62

Size: 35\*70\*100 mm

## Customizable Cutout,sticker Silkscreen,color

Weight: 193g Size: 35\*70\*100 mm

Model No. AK-C-B62 1.38\*2.76\*3.94 inch

## Customizable Cutout,sticker Silkscreen,color

Weight: 193g

Size: 35\*70\*100 mm

Model No. AK-C-B62

1.38\*2.76\*3.94 inch

| Туре      | Integrated aluminum enclosure |
|-----------|-------------------------------|
| Model No. | AK-C-B62                      |
| Size      | 35X70X100mm                   |
| Color     | Sliver & Custom other color   |
| Weight    | 193g                          |