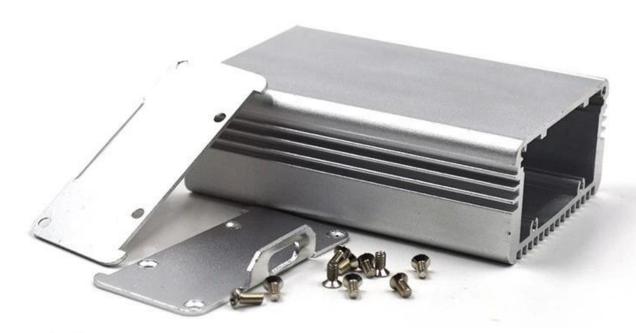

# China extruded aluminum 35X70X100mm el ectronic power distribution enclosure supply

High quality enlosure show:

Customizable Cutout,sticker Silkscreen,color

Weight: 193g

Model No. AK-C-B62

Size: 35\*70\*100 mm

## Customizable Cutout,sticker Silkscreen,color

Weight: 193g Size: 35\*70\*100 mm

Model No. AK-C-B62 1.38\*2.76\*3.94 inch

## Customizable Cutout,sticker Silkscreen,color

Weight: 193g

Size: 35\*70\*100 mm

Model No. AK-C-B62

1.38\*2.76\*3.94 inch

| Туре      | Integrated aluminum enclosure |
|-----------|-------------------------------|
| Model No. | AK-C-B62                      |
| Size      | 35X70X100mm                   |
| Color     | Sliver & Custom other color   |
| Weight    | 193g                          |