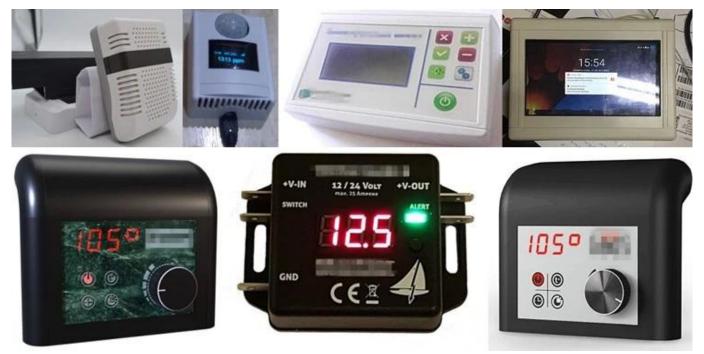

### **Applications:**

It is widely used in electronics, instrumentation, automation, communication, power supply units, student projects, amplifiers, health care equipment, test and measurement equipment, Industrial control, peripherals, interfaces, interfaces.