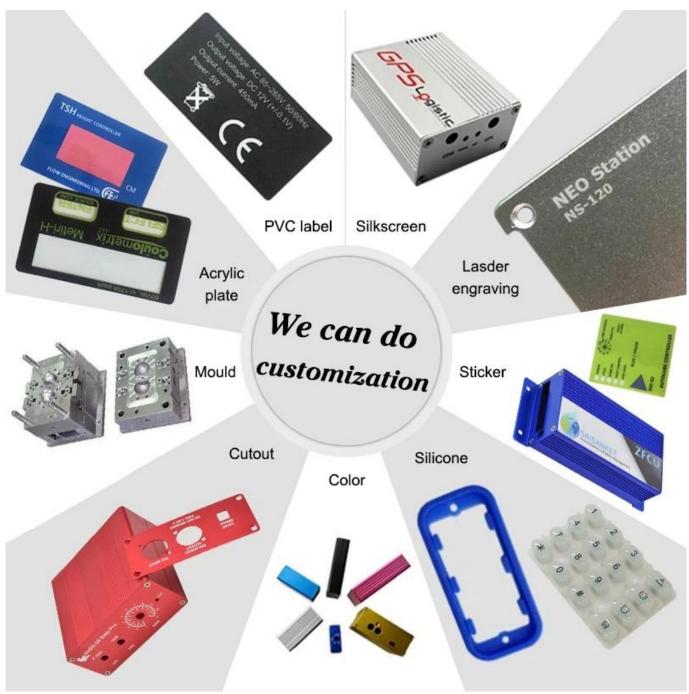

# China extruded aluminum 35X70X100mm el ectronic power distribution enclosure supply

High quality enlosure show:

Customizable Cutout,sticker Silkscreen,color

Weight: 193g

Model No. AK-C-B62

Size: 35\*70\*100 mm

## Customizable Cutout,sticker Silkscreen,color

Weight: 193g Size: 35\*70\*100 mm

Model No. AK-C-B62 1.38\*2.76\*3.94 inch

#### We are pleased to offer you:

- 1 Drilling, punching, etc. Welcomeenary drawings
- 2 Drilling, screen printing, laser engraving, stickers and so on
- 3 Short delivery time, usually 3-5 days after payment (according to the number)
- 4 For an accepted response to your inquiry