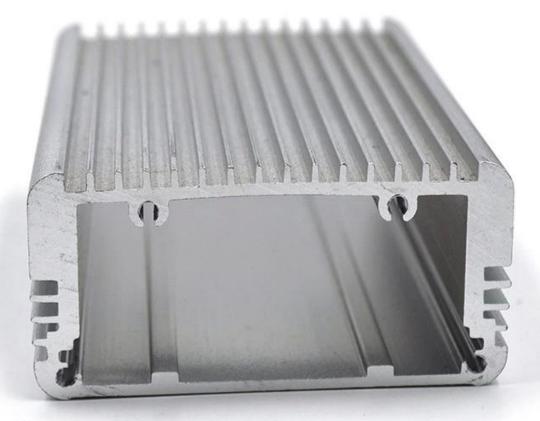

# China extruded aluminum 35X70X100mm el ectronic power distribution enclosure supply

High quality enlosure show:

Customizable Cutout,sticker Silkscreen,color

Weight: 193g

Model No. AK-C-B62

Size: 35\*70\*100 mm

## Customizable Cutout,sticker Silkscreen,color

Weight: 193g Size: 35\*70\*100 mm

Model No. AK-C-B62 1.38\*2.76\*3.94 inch

## Customizable Cutout,sticker Silkscreen,color

Weight: 193g

Size: 35\*70\*100 mm

Model No. AK-C-B62

1.38\*2.76\*3.94 inch

| Туре      | Integrated aluminum enclosure |
|-----------|-------------------------------|
| Model No. | AK-C-B62                      |
| Size      | 35X70X100mm                   |
| Color     | Sliver & Custom other color   |
| Weight    | 193g                          |