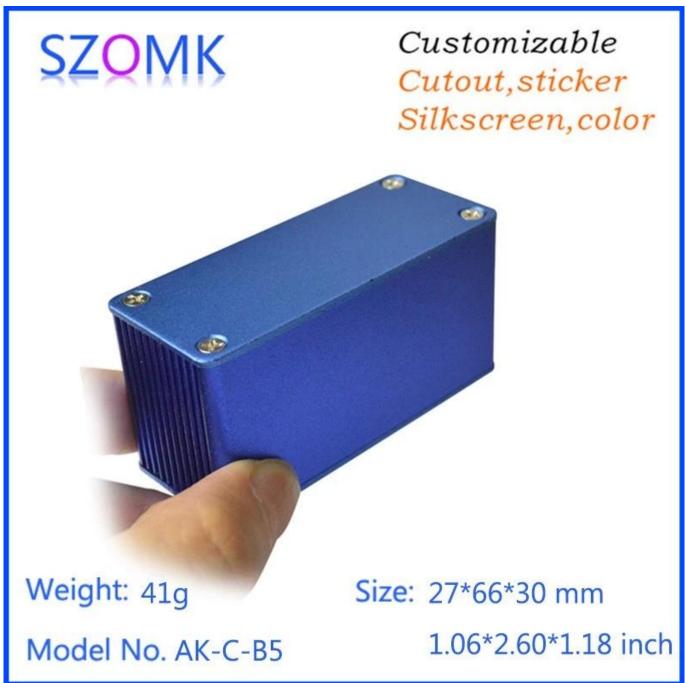

#### **Product Show:**

# **Product Specifications:**

| ENCLOSURE PROVIDE ONE-STOP SERVICES |                    |
|-------------------------------------|--------------------|
| Type                                | Aluminum enclosure |
| Model No.                           | AK-C-B5            |

| Size               | 27X66X30 mm /1.06*2.60*1.18 inch                                                 |
|--------------------|----------------------------------------------------------------------------------|
| Weight             | 41g                                                                              |
| Body Color         | Black/White/Transparent and can be customized                                    |
| Side Color         | Black/White/Transparent also can be customized                                   |
| Material           | aluminum                                                                         |
| Customized Service | cut-out/silkscreen/laser<br>engraving/sticker/Tapping/Laser<br>cutting and so on |
| Drawing            | PDF/CAD/3D                                                                       |
| Advantage          | can do small order DIY custemized                                                |