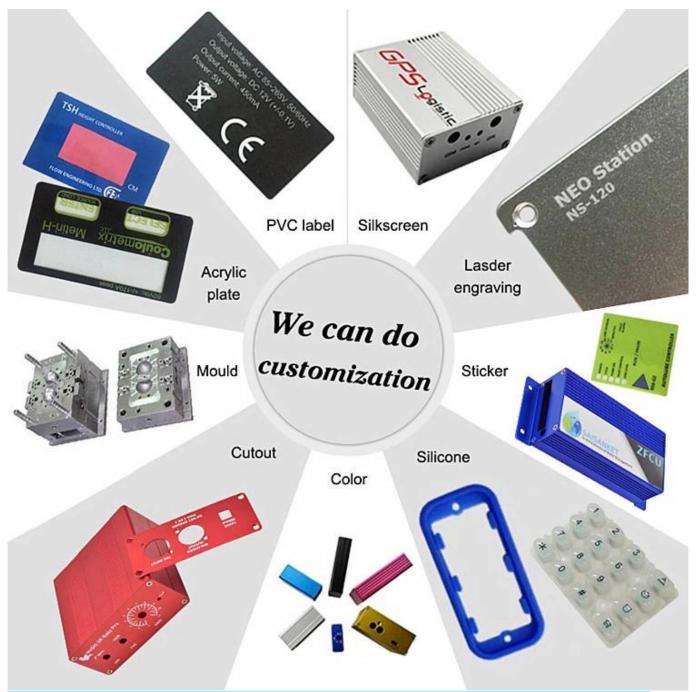

#### MOQ:1 pcs

- 2.We can do DIY small order custom cervice----MOQ:20-50 pcs
- 3.We can design private custom enclosures(if you provide PCB)
- 4.To private mold customization (Provide sample or STEP file)
- 6.Customized service: cutout/mold/Acrylic plate/PVC label/Silkscreen/laser engraving/sticker/silicone/change color and so on.