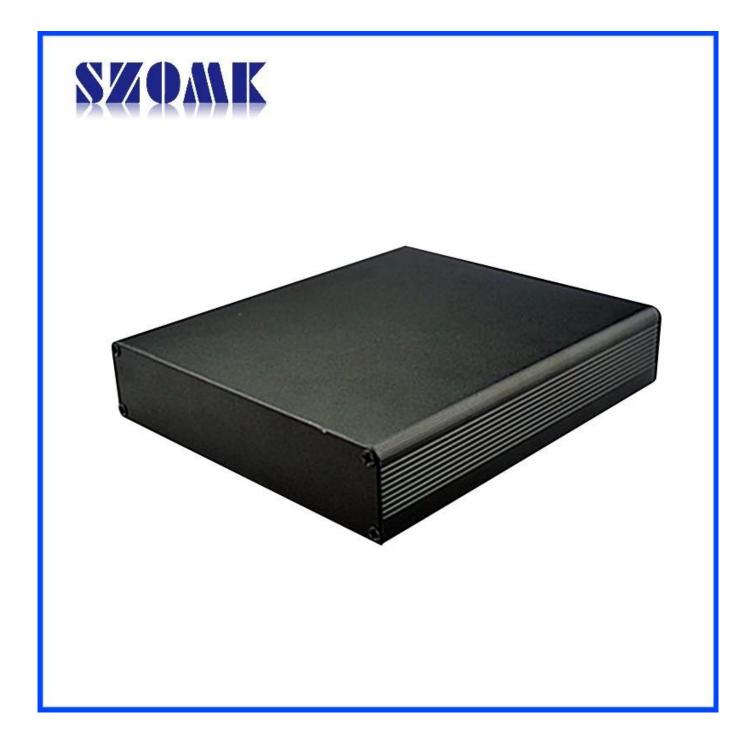

# Introduction of extruded polished aluminum enclosure with internal slots

The extruded polished aluminum enclosure with internal slots is used as an anode, placed in electrolyte, artificially formed the enclosure having a protective aluminum oxide film on the surface.

## Extruded polished aluminum enclosure with internal slots features

1. Has a strong resistance to abrasion, weathering, corrosion.

2. Can be formed on the surface of a variety of colors, to maximize fit your requirements.

#### Extruded polished aluminum enclosure with internal slots

| Туре           | extruded polished aluminum enclosure with internal slots |
|----------------|----------------------------------------------------------|
| Brand          | SZOMK                                                    |
| Material       | aluminum                                                 |
| Model No.      | АК-С-В25                                                 |
| Size           | 32(H)x138.5(W)xfree(mm) 1.26"x5.45"xfree                 |
| Color          | Black-different colors can be customized                 |
| MOQ            | 20 pieces                                                |
| Protect level  | IP54                                                     |
| Lead time      | 7-15 days after get payment                              |
| Normal packing | Carton and plastic foam and tape packaging               |