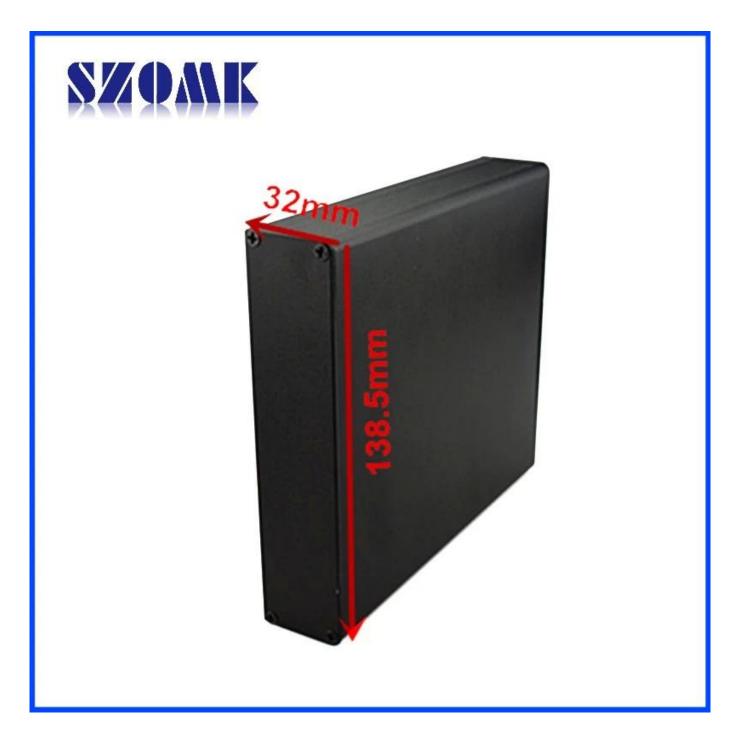

Specifications

1,Type:extruded polished aluminum enclosure 2,No:AK-C-B25 3,Size:32x138.5xfree(mm) 1.26"x5.45"xfree 4,MOQ:20pcs

#### Extruded polished aluminum enclosure with internal slots

| Туре           | extruded polished aluminum enclosure with internal slots |
|----------------|----------------------------------------------------------|
| Brand          | SZOMK                                                    |
| Material       | aluminum                                                 |
| Model No.      | АК-С-В25                                                 |
| Size           | 32(H)x138.5(W)xfree(mm) 1.26"x5.45"xfree                 |
| Color          | Black-different colors can be customized                 |
| MOQ            | 20 pieces                                                |
| Protect level  | IP54                                                     |
| Lead time      | 7-15 days after get payment                              |
| Normal packing | Carton and plastic foam and tape packaging               |