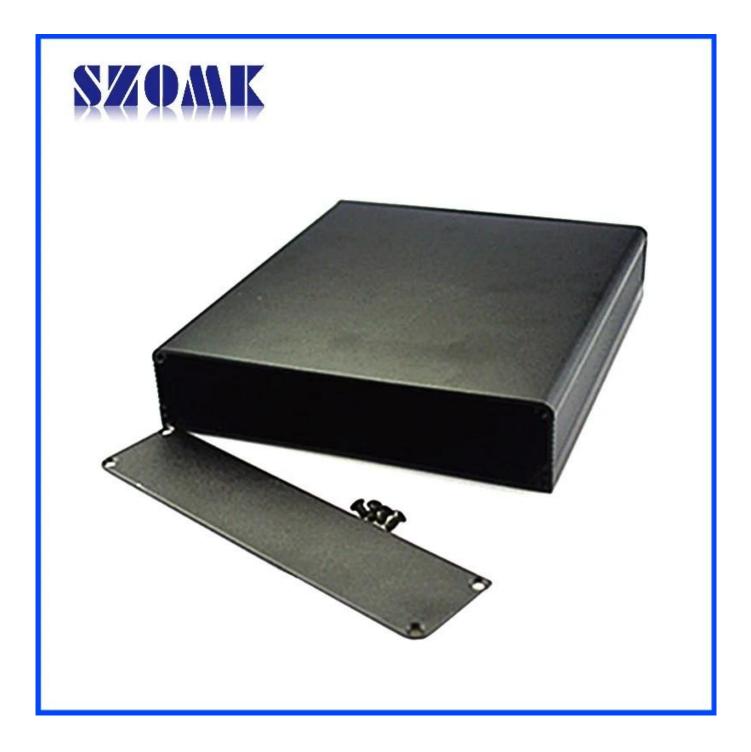

# Introduction of extruded polished aluminum enclosure with internal slots

The extruded polished aluminum enclosure with internal slots is used as an anode, placed in electrolyte, artificially formed the enclosure having a protective aluminum oxide film on the surface.

## Extruded polished aluminum enclosure with internal slots features

1. Has a strong resistance to abrasion, weathering, corrosion.

2. Can be formed on the surface of a variety of colors, to maximize fit your requirements.

#### Extruded polished aluminum enclosure with internal slots

| Туре           | extruded polished aluminum enclosure with internal slots |
|----------------|----------------------------------------------------------|
| Brand          | SZOMK                                                    |
| Material       | aluminum                                                 |
| Model No.      | АК-С-В25                                                 |
| Size           | 32(H)x138.5(W)xfree(mm) 1.26"x5.45"xfree                 |
| Color          | Black-different colors can be customized                 |
| MOQ            | 20 pieces                                                |
| Protect level  | IP54                                                     |
| Lead time      | 7-15 days after get payment                              |
| Normal packing | Carton and plastic foam and tape packaging               |