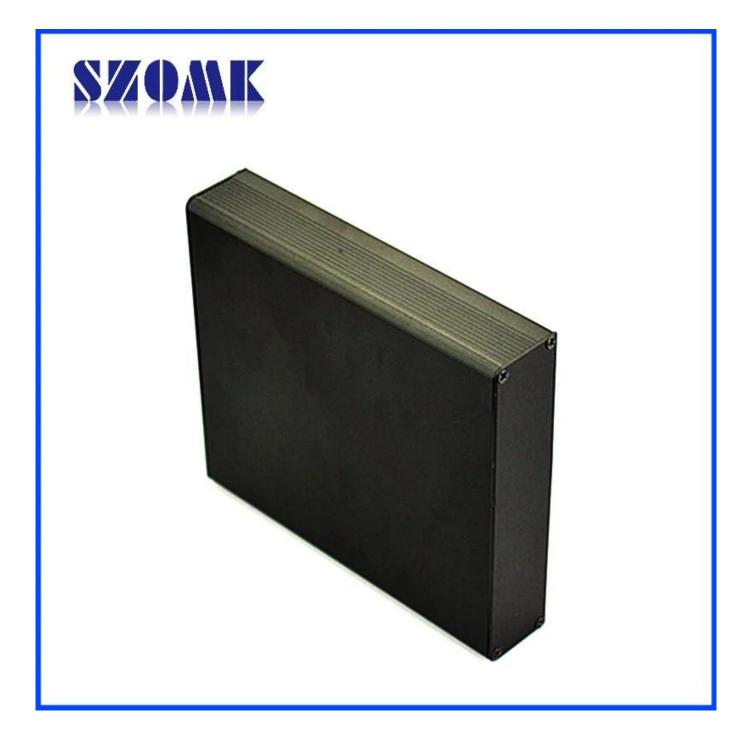

# Introduction of extruded polished aluminum enclosure with internal slots

The extruded polished aluminum enclosure with internal slots is used as an anode, placed in electrolyte, artificially formed the enclosure having a protective aluminum oxide film on the surface.

## Extruded polished aluminum enclosure with internal slots features

1. Has a strong resistance to abrasion, weathering, corrosion.

2. Can be formed on the surface of a variety of colors, to maximize fit your requirements.

#### Extruded polished aluminum enclosure with internal slots

| Туре           | extruded polished aluminum enclosure with internal slots |
|----------------|----------------------------------------------------------|
| Brand          | SZOMK                                                    |
| Material       | aluminum                                                 |
| Model No.      | АК-С-В25                                                 |
| Size           | 32(H)x138.5(W)xfree(mm) 1.26"x5.45"xfree                 |
| Color          | Black-different colors can be customized                 |
| MOQ            | 20 pieces                                                |
| Protect level  | IP54                                                     |
| Lead time      | 7-15 days after get payment                              |
| Normal packing | Carton and plastic foam and tape packaging               |