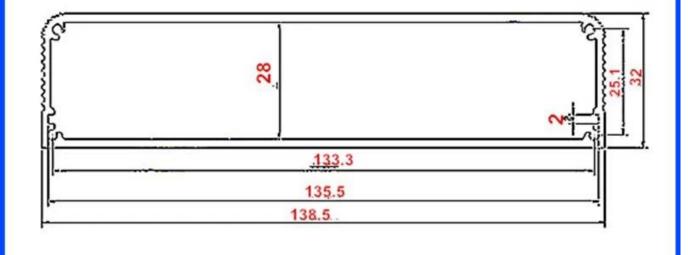

Specifications

1,Type:extruded polished aluminum enclosure 2,No:AK-C-B25 3,Size:32x138.5xfree(mm) 1.26"x5.45"xfree 4,MOQ:20pcs

#### Extruded polished aluminum enclosure with internal slots

| Туре           | extruded polished aluminum enclosure with internal slots |
|----------------|----------------------------------------------------------|
| Brand          | SZOMK                                                    |
| Material       | aluminum                                                 |
| Model No.      | АК-С-В25                                                 |
| Size           | 32(H)x138.5(W)xfree(mm) 1.26"x5.45"xfree                 |
| Color          | Black-different colors can be customized                 |
| MOQ            | 20 pieces                                                |
| Protect level  | IP54                                                     |
| Lead time      | 7-15 days after get payment                              |
| Normal packing | Carton and plastic foam and tape packaging               |