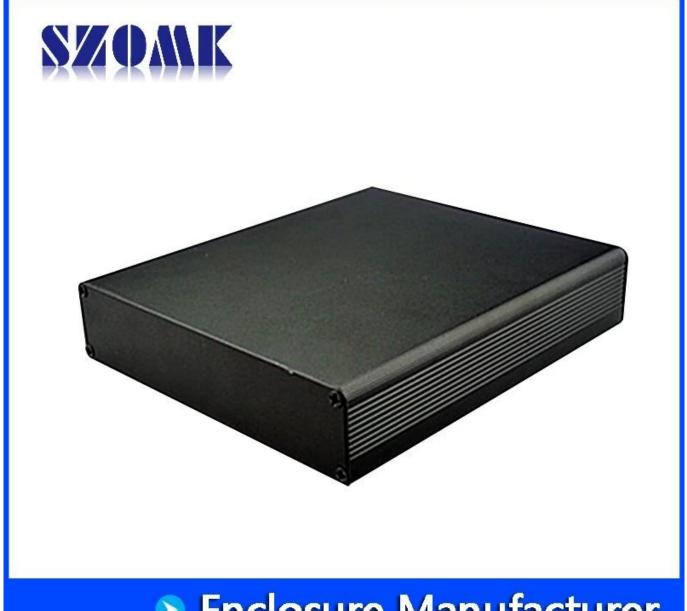

# Introduction of extruded polished aluminum enclosure with internal slots

The extruded polished aluminum enclosure with internal slots is used as an anode, placed in electrolyte, artificially formed the enclosure having a protective aluminum oxide film on the surface.

## Extruded polished aluminum enclosure with internal slots features

1. Has a strong resistance to abrasion, weathering, corrosion.

2. Can be formed on the surface of a variety of colors, to maximize fit your requirements.

#### Extruded polished aluminum enclosure with internal slots

| Туре           | extruded polished aluminum enclosure with internal slots |
|----------------|----------------------------------------------------------|
| Brand          | SZOMK                                                    |
| Material       | aluminum                                                 |
| Model No.      | АК-С-В25                                                 |
| Size           | 32(H)x138.5(W)xfree(mm) 1.26"x5.45"xfree                 |
| Color          | Black-different colors can be customized                 |
| MOQ            | 20 pieces                                                |
| Protect level  | IP54                                                     |
| Lead time      | 7-15 days after get payment                              |
| Normal packing | Carton and plastic foam and tape packaging               |