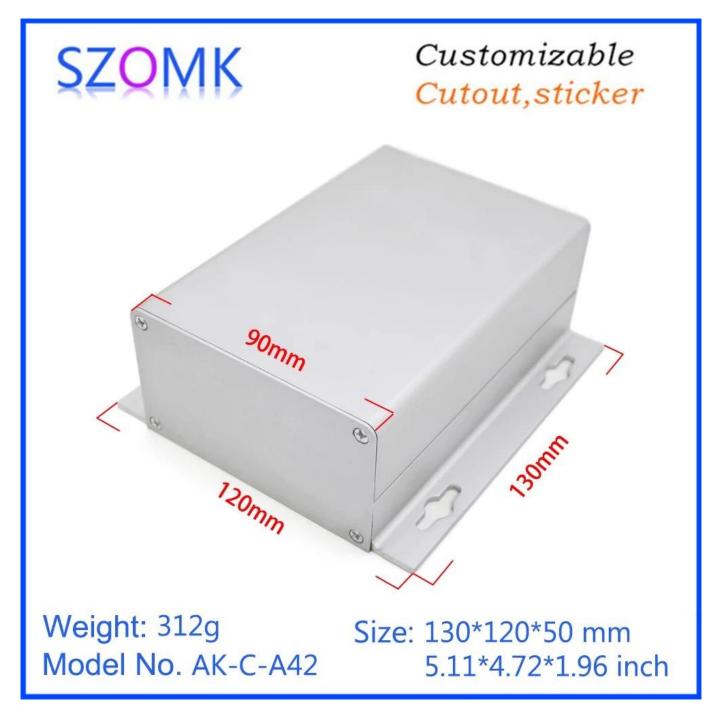

factory price aluminum profile housing plc power junction box DIY electronic line housi ng size 130\*120\*50mm

**Product show:** 

**Product Specifications:** 

ENCLOSUREPROVIDESONE - STOPSERVICES A PUB PION e n c l o s u r e Al K -l C - A 4 2 b e r : 1 3 \* 1 2 \* 5 m m 37 12 9 ht 8 b b d y e o l o r S i d v e o l o r al i u mi r u mi r u mi CutoutAsikkscreenteaserengraving/self-adhesive/Tapping/lasercuttingandsoon