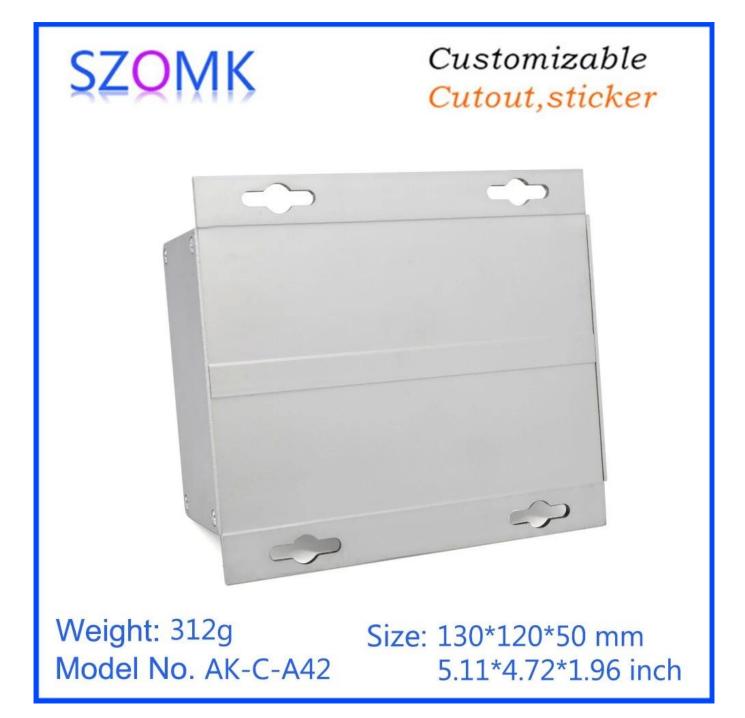

factory price aluminum profile housing plc power junction box DIY electronic line housi ng size 130\*120\*50mm

**Product show:** 

**Product Specifications:** 

ENCLOSUREPROVIDESONE - STOPSERVICES A PUB PION e n c l o s u r e Al K -l C - A 4 2 b e r : 1 3 \* 1 2 \* 5 m m 37 12 9 ht 8 b b d y e o l o r S i d v e o l o r al i u mi r u mi r u mi CutoutAsikkscreenteaserengraving/self-adhesive/Tapping/lasercuttingandsoon