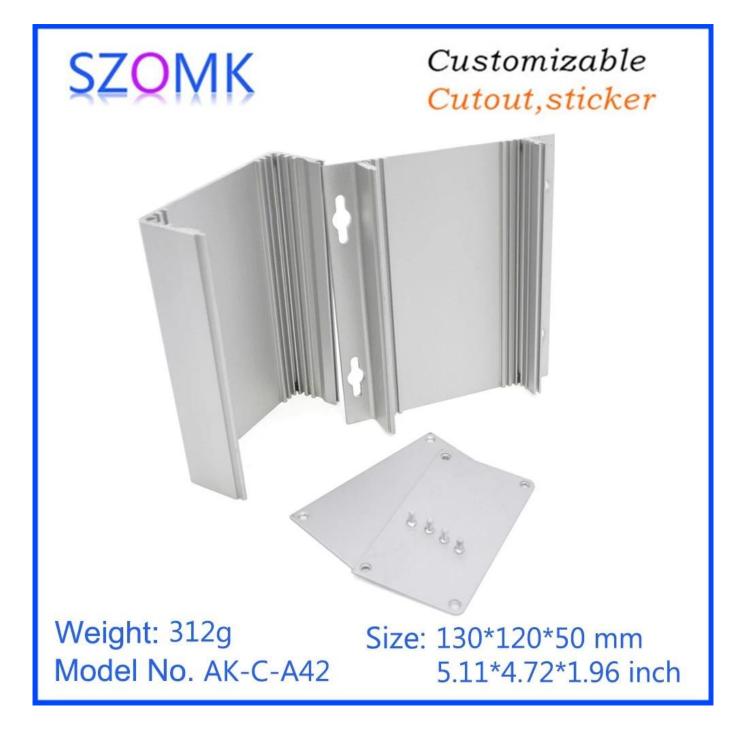

factory price aluminum profile housing plc power junction box DIY electronic line housi ng size 130\*120\*50mm

**Product show:** 

**Product Specifications:** 

ENCLOSUREPROVIDESONE - STOPSERVICES A PUB PION e n c l o s u r e Al K -l C - A 4 2 b e r : 1 3 \* 1 2 \* 5 m m 37 12 9 ht 8 b b d y e o l o r S i d v e o l o r al i u mi r u mi r u mi CutoutAsikkscreenteaserengraving/self-adhesive/Tapping/lasercuttingandsoon