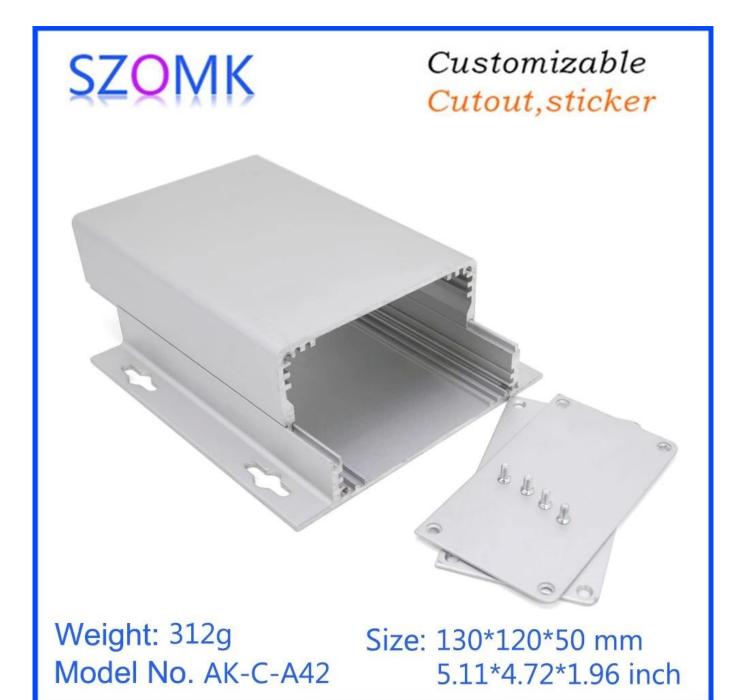

factory price aluminum profile housing plc power junction box DIY electronic line housi ng size 130\*120\*50mm

**Product show:** 

**Product Specifications:** 

ENCLOSUREPROVIDESONE - STOPSERVICES A PUB PION e n c l o s u r e Al K -l C - A 4 2 b e r : 1 3 \* 1 2 \* 5 m m 37 12 9 ht 8 b b d y e o l o r S i d v e o l o r al i u mi r u mi r u mi CutoutAsikkscreenteaserengraving/self-adhesive/Tapping/lasercuttingandsoon