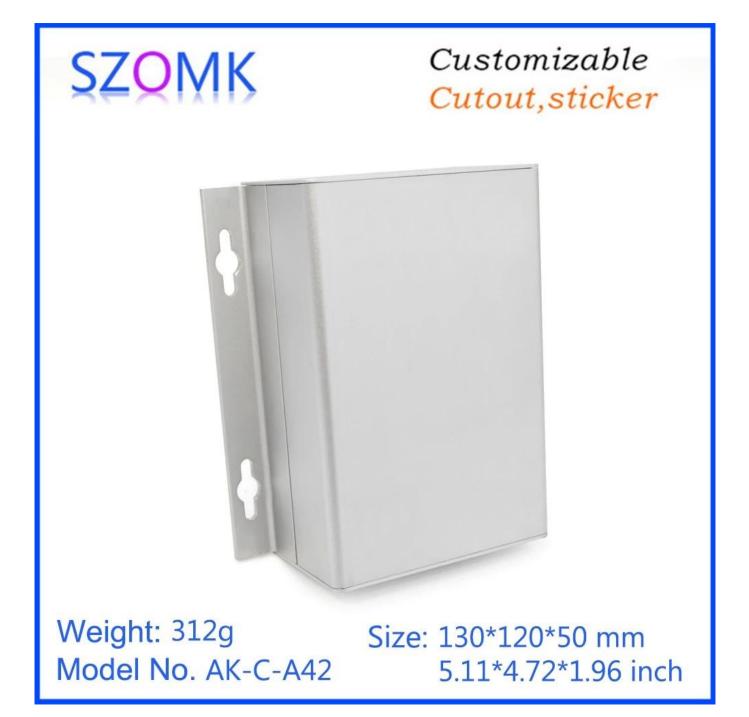

factory price aluminum profile housing plc power junction box DIY electronic line housi ng size 130\*120\*50mm

**Product show:** 

**Product Specifications:** 

ENCLOSUREPROVIDESONE - STOPSERVICES A PUB PION e n c l o s u r e Al K -l C - A 4 2 b e r : 1 3 \* 1 2 \* 5 m m 37 12 9 ht 8 b b d y e o l o r S i d v e o l o r al i u mi r u mi r u mi CutoutAsikkscreenteaserengraving/self-adhesive/Tapping/lasercuttingandsoon