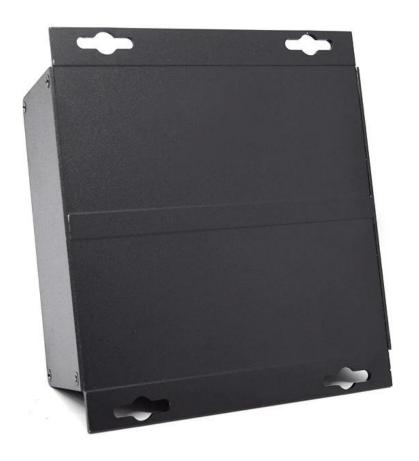

# factory price aluminum profile housing plc power junction box DIY electronic line housing size 130\*150\*72

#### **Product show:**





# Customizable Cutout, sticker



Weight: 374g Model No. AK-C-A47a

Size: 130\*150\*52 mm

5.11\*5.90\*2.04 inch



Weight: 374g Size: 130\*150\*52 mm

Model No. AK-C-A47a 5.11\*5.90\*2.04 inch



# Customizable Cutout, sticker







Weight: 374g Model No. AK-C-A47a

Size: 130\*150\*52 mm

5.11\*5.90\*2.04 inch



**Product Specifications:** 

#### Benefits for aluminum box with many custom

- 1. It has a strong resistance to abrasion, atmospheric agents, corrosion.
- 2. It can be formed on the surface of a variety of colors, to maximize your needs.
- 3. Having a strong hardness, it can be well protected by electronics.

What can we do for you? Of junction box of best structure



1. We supply thousands of public fences and we have some goods in our warehouse.

MOQ: 1 pc

- 2. We can do DIY small order customcervice ---