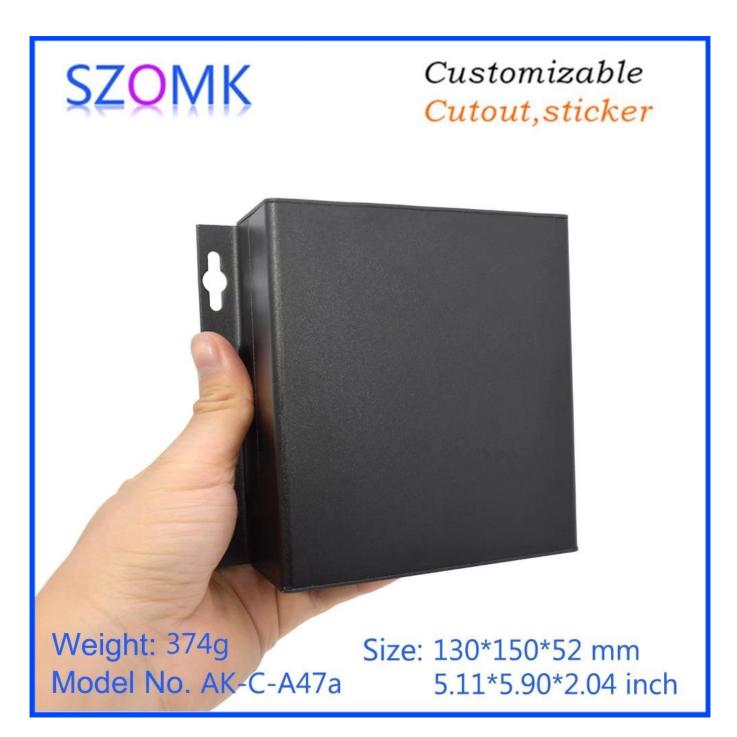

# Customizable Cutout, sticker

Weight: 374g Model No. AK-C-A47a

Size: 130\*150\*52 mm

5.11\*5.90\*2.04 inch

Weight: 374g Size: 130\*150\*52 mm

Model No. AK-C-A47a 5.11\*5.90\*2.04 inch

# Customizable Cutout, sticker

Weight: 374g Model No. AK-C-A47a

Size: 130\*150\*52 mm

5.11\*5.90\*2.04 inch

**Product Specifications:** 