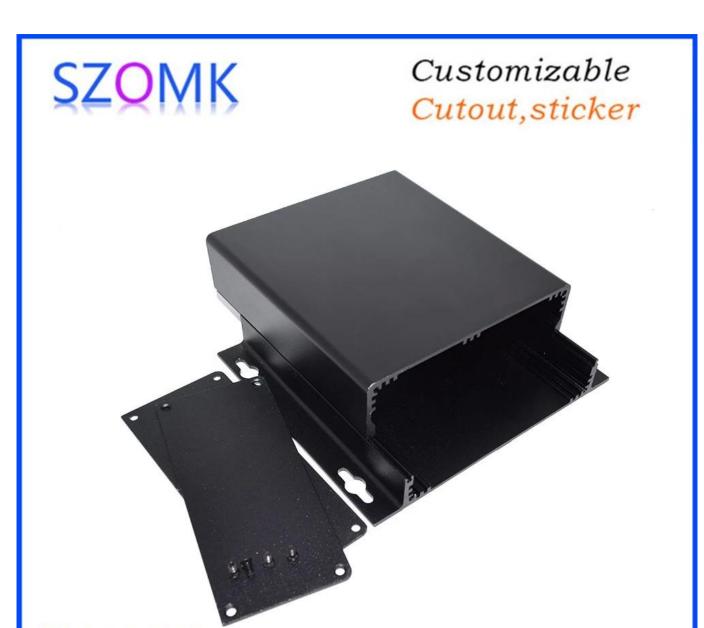

#### **Product show:**

# Customizable Cutout, sticker

Weight: 374g Model No. AK-C-A47a

Size: 130\*150\*52 mm

5.11\*5.90\*2.04 inch

**Product Specifications:** 