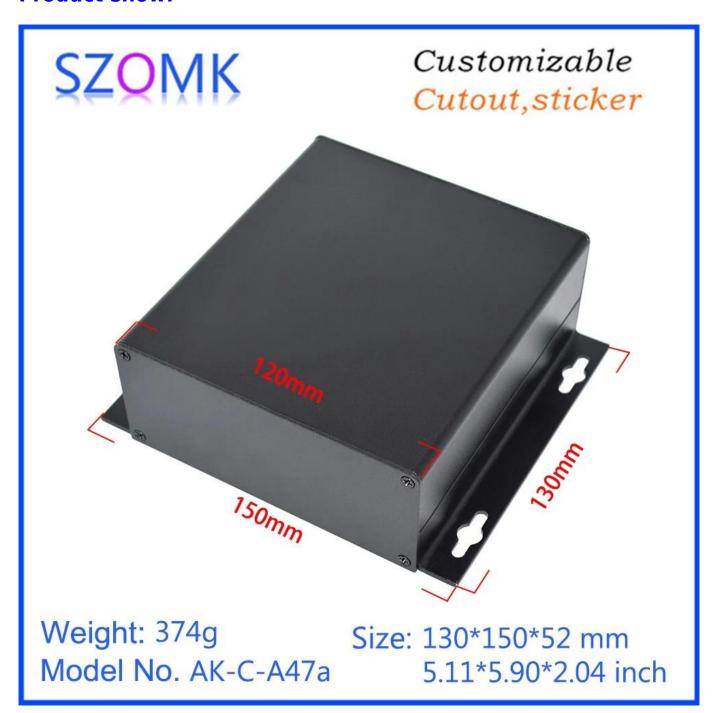

#### **Product show:**

# Customizable Cutout, sticker

Weight: 374g Model No. AK-C-A47a

Size: 130\*150\*52 mm

5.11\*5.90\*2.04 inch

Weight: 374g Size: 130\*150\*52 mm

Model No. AK-C-A47a 5.11\*5.90\*2.04 inch