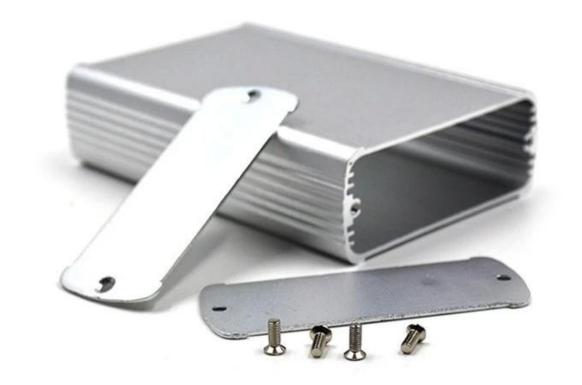

# Introduction of extruded aluminum box enclosure diecast

The extruded aluminum box enclosure diecast is used as an anode, placed in electrolyte, artificially formed the enclosure having a protective aluminum oxide film on the surface.

#### Extruded aluminum box enclosure diecast features

1. Has a strong resistance to abrasion, weathering, corrosion.

2. Can be formed on the surface of a variety of colors, to maximize fit your requirements.

#### Extruded aluminum enclosure

| Туре           | B-Normal series extruded aluminum enclosure    |
|----------------|------------------------------------------------|
| Brand          | SZOMK                                          |
| Material       | aluminum                                       |
| Model No.      | AK-C-B23                                       |
| Size           | 32(H)*82(W)*free(mm)                           |
| Color          | silvery and different colors can be customized |
| Customized MOQ | 1 pieces                                       |
| Protect level  | IP54                                           |
| Lead time      | 7-15 days after get payment                    |
| Normal packing | Carton and plastic foam and tape packaging     |