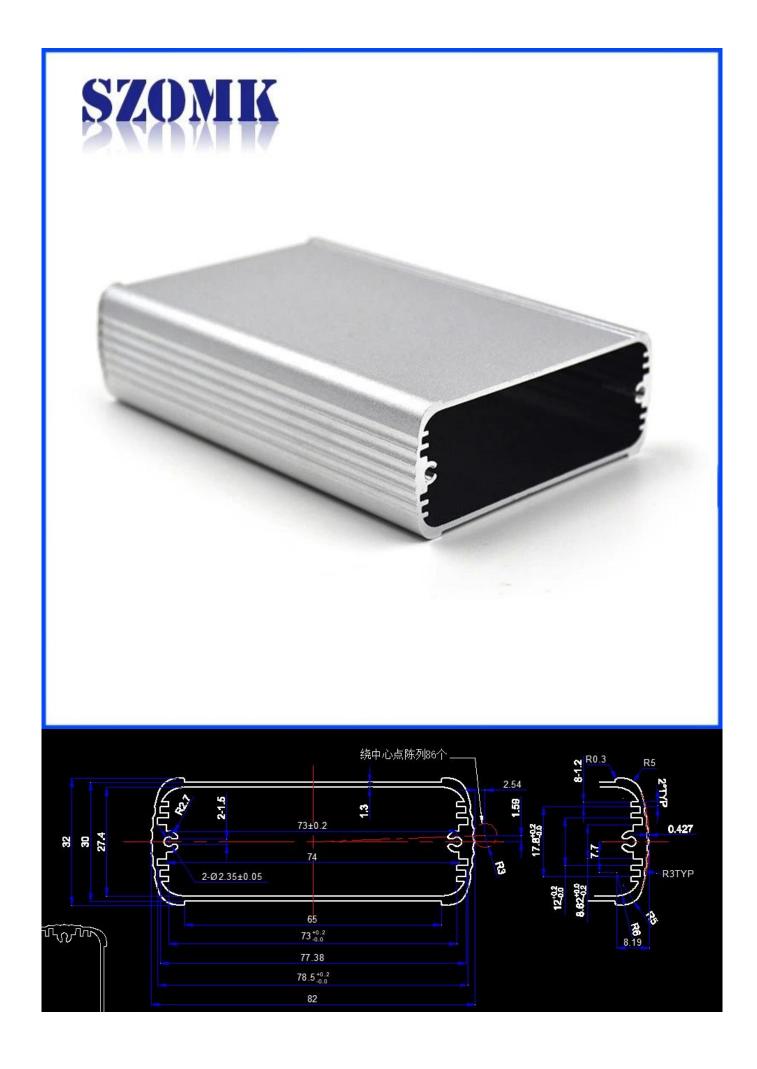

Specifications

1.Type:electronic extruded aluminum control enclosure 2.Model No:AK-C-B23 3.Size:32(H)\*82(W)\*122(L)mm 4.MOQ:1 pc

#### Extruded aluminum enclosure

| Туре           | B-Normal series extruded aluminum enclosure    |
|----------------|------------------------------------------------|
| Brand          | SZOMK                                          |
| Material       | aluminum                                       |
| Model No.      | AK-C-B23                                       |
| Size           | 32(H)*82(W)*free(mm)                           |
| Color          | silvery and different colors can be customized |
| Customized MOQ | 1 pieces                                       |
| Protect level  | IP54                                           |
| Lead time      | 7-15 days after get payment                    |
| Normal packing | Carton and plastic foam and tape packaging     |

### Detail picture of extruded aluminum enclosure

Customizable cutout, sticker silkscreen, color

Weight: 144g Size: 1.26\*3.23\*4.80 inch Model No.AK-C-B23 32\*82\*122 mm

| Wall-mo                                        | ountir                                                                                                                                                                                                                                                                               | ng ser                                                                                                                                                                                | ies                                                                                                                                                                                                                    |                                                                                                                                                                                              |  |  |  |
|------------------------------------------------|--------------------------------------------------------------------------------------------------------------------------------------------------------------------------------------------------------------------------------------------------------------------------------------|---------------------------------------------------------------------------------------------------------------------------------------------------------------------------------------|------------------------------------------------------------------------------------------------------------------------------------------------------------------------------------------------------------------------|----------------------------------------------------------------------------------------------------------------------------------------------------------------------------------------------|--|--|--|
| Size List:HxWxfree(mm)<br>Length can be random |                                                                                                                                                                                                                                                                                      |                                                                                                                                                                                       |                                                                                                                                                                                                                        |                                                                                                                                                                                              |  |  |  |
|                                                | AK-C-A1<br>AK-C-A2<br>AK-C-A3<br>AK-C-A4<br>AK-C-A5<br>AK-C-A6<br>AK-C-A7<br>AK-C-A7<br>AK-C-A10<br>AK-C-A10<br>AK-C-A12<br>AK-C-A12<br>AK-C-A13<br>AK-C-A14<br>AK-C-A15<br>AK-C-A16                                                                                                 | 36x147<br>41x147<br>29x129<br>28x104<br>32x155<br>71x190<br>46x190<br>38x88<br>48x204<br>38x150<br>55x147<br>30x67<br>73.5x250<br>24x80                                               | AK-C-A17<br>AK-C-A18<br>AK-C-A19<br>AK-C-A20<br>AK-C-A21<br>AK-C-A24<br>AK-C-A23<br>AK-C-A24<br>AK-C-A25<br>AK-C-A26<br>AK-C-A27<br>AK-C-A27<br>AK-C-A29<br>AK-C-A29<br>AK-C-A31<br>AK-C-A31                           | 40.5x97<br>80x234<br>40x80.5<br>33x105<br>39x96<br>24x76<br>58x180<br>29x164<br>61x147<br>35x120<br>36x85<br>28x165<br>52x165<br>52x165<br>33.5x103<br>39x144<br>26x66                       |  |  |  |
| Nor                                            | nal se                                                                                                                                                                                                                                                                               | eries                                                                                                                                                                                 |                                                                                                                                                                                                                        |                                                                                                                                                                                              |  |  |  |
| Size Lis                                       | t:HxW>                                                                                                                                                                                                                                                                               |                                                                                                                                                                                       | m)<br>ngth can b                                                                                                                                                                                                       | e random                                                                                                                                                                                     |  |  |  |
|                                                | AK-C-81<br>AK-C-82<br>AK-C-83<br>AK-C-84<br>AK-C-85<br>AK-C-86<br>AK-C-86<br>AK-C-80<br>AK-C-810<br>AK-C-811<br>AK-C-813<br>AK-C-813<br>AK-C-813<br>AK-C-816<br>AK-C-817<br>AK-C-818<br>AK-C-818<br>AK-C-818<br>AK-C-818<br>AK-C-818<br>AK-C-818<br>AK-C-818<br>AK-C-818<br>AK-C-818 | 45x70<br>23x44<br>43x66<br>24x64<br>27x66<br>28x58<br>25x40<br>20x54<br>44x80<br>19x52<br>22x104<br>38x63.5<br>33x70<br>32x23<br>29x75<br>25x82<br>35x65<br>39x80<br>29x67            | AK-C-B33<br>AK-C-B34<br>AK-C-B35<br>AK-C-B36<br>AK-C-B37<br>AK-C-B38<br>AK-C-B38<br>AK-C-B40<br>AK-C-B40<br>AK-C-B44<br>AK-C-B44<br>AK-C-B45<br>AK-C-B46<br>AK-C-B48<br>AK-C-B48<br>AK-C-B49<br>AK-C-B51               | 35x80<br>28x84<br>27.5x66.2<br>47x132<br>25x58<br>22.4x61<br>30.5x72<br>27.5x81<br>26x108<br>40x93<br>45x240<br>30x80<br>42.7x65.8<br>33x61<br>45.2x70.8<br>30x79<br>24x58<br>35x90<br>20x65 |  |  |  |
|                                                | AK-C-B21<br>AK-C-822<br>AK-C-823<br>AK-C-824<br>AK-C-824<br>AK-C-826<br>AK-C-827<br>AK-C-828<br>AK-C-828<br>AK-C-828<br>AK-C-831<br>AK-C-832                                                                                                                                         | 27x142.5<br>28.8x82.8<br>45x122<br>32x82<br>40x157<br>32x138.5<br>25x66<br>24x70<br>19x45<br>22x55<br>25x64<br>29x46<br>47x88                                                         | AK-C-B52<br>AK-C-B53<br>AK-C-B54<br>AK-C-B55<br>AK-C-B55<br>AK-C-B58<br>AK-C-B58<br>AK-C-B58<br>AK-C-B59<br>AK-C-B61<br>AK-C-B61<br>AK-C-B64                                                                           | 22.5x43.5<br>48x100<br>30x55<br>40x50<br>56x75<br>23.5x64<br>42.5x68<br>23.5x101.2<br>33x79.2<br>45x60<br>35x70<br>46x66<br>28x122.3                                                         |  |  |  |
| Seperat<br>Size Lis                            |                                                                                                                                                                                                                                                                                      |                                                                                                                                                                                       |                                                                                                                                                                                                                        |                                                                                                                                                                                              |  |  |  |
|                                                | AK-C-C1<br>AK-C-C2<br>AK-C-C3<br>AK-C-C4<br>AK-C-C5<br>AK-C-C7<br>AK-C-C7<br>AK-C-C7<br>AK-C-C10<br>AK-C-C11<br>AK-C-C12<br>AK-C-C13<br>AK-C-C13<br>AK-C-C15<br>AK-C-C15<br>AK-C-C16<br>AK-C-C16                                                                                     | Le<br>40x97<br>25x98<br>20x82<br>26x26<br>20x26<br>20x50<br>38x52<br>46x76<br>63x120<br>33x152<br>33x11<br>25x106<br>38x88<br>30x105<br>25x106<br>38x88<br>30x105<br>25x106<br>45x122 | ngth can b<br>AK-C-G32<br>AK-C-G33<br>AK-C-G34<br>AK-C-G35<br>AK-C-G36<br>AK-C-G36<br>AK-C-G36<br>AK-C-G38<br>AK-C-G38<br>AK-C-G38<br>AK-C-G43<br>AK-C-G43<br>AK-C-G43<br>AK-C-G48<br>AK-C-G48<br>AK-C-G48<br>AK-C-G48 | 26.5x76<br>38x91<br>74x90<br>85x20<br>83x120<br>33x96<br>103x120<br>70x120<br>50x91<br>44x90<br>57x76<br>35x120<br>57x76<br>35x120<br>64x136<br>44x100<br>60x82<br>25x25<br>88x167           |  |  |  |
|                                                | AK-C-C20<br>AK-C-C21<br>AK-C-C22<br>AK-C-C23<br>AK-C-C24<br>AK-C-C25<br>AK-C-C26<br>AK-C-C26<br>AK-C-C28<br>AK-C-C29<br>AK-C-C30<br>AK-C-C31                                                                                                                                         | 45x152<br>47x107<br>51x125<br>54x145<br>54x145<br>68x145<br>56x96<br>90x90<br>50x110<br>30x88<br>29x90<br>48x91                                                                       | AK-C-C50<br>AK-C-C51<br>AK-C-C53<br>AK-C-C53<br>AK-C-C54<br>AK-C-C55<br>AK-C-C57<br>AK-C-C57<br>AK-C-C59<br>AK-C-C59<br>AK-C-C59<br>AK-C-C61<br>AK-C-C61                                                               | 50x178<br>61x115<br>101x155<br>81x135<br>122x175<br>55x95<br>22x65.2<br>38x61<br>49x61<br>68x65<br>45x61<br>15.2x67.3<br>26x78                                                               |  |  |  |
| Plate S                                        | ilkscre<br>Ve can                                                                                                                                                                                                                                                                    | Si                                                                                                                                                                                    | ticker                                                                                                                                                                                                                 |                                                                                                                                                                                              |  |  |  |
| Cutout Ct                                      | Color                                                                                                                                                                                                                                                                                |                                                                                                                                                                                       | Silicon                                                                                                                                                                                                                | e Seal.                                                                                                                                                                                      |  |  |  |
|                                                |                                                                                                                                                                                                                                                                                      |                                                                                                                                                                                       | ~50                                                                                                                                                                                                                    | 28                                                                                                                                                                                           |  |  |  |
| SZOMK                                          |                                                                                                                                                                                                                                                                                      |                                                                                                                                                                                       | 1                                                                                                                                                                                                                      |                                                                                                                                                                                              |  |  |  |
| Our packagir                                   |                                                                                                                                                                                                                                                                                      |                                                                                                                                                                                       |                                                                                                                                                                                                                        | -                                                                                                                                                                                            |  |  |  |
| Plastic foam packag                            | N                                                                                                                                                                                                                                                                                    |                                                                                                                                                                                       | ell pac<br>ox pacl                                                                                                                                                                                                     |                                                                                                                                                                                              |  |  |  |
|                                                |                                                                                                                                                                                                                                                                                      |                                                                                                                                                                                       |                                                                                                                                                                                                                        |                                                                                                                                                                                              |  |  |  |