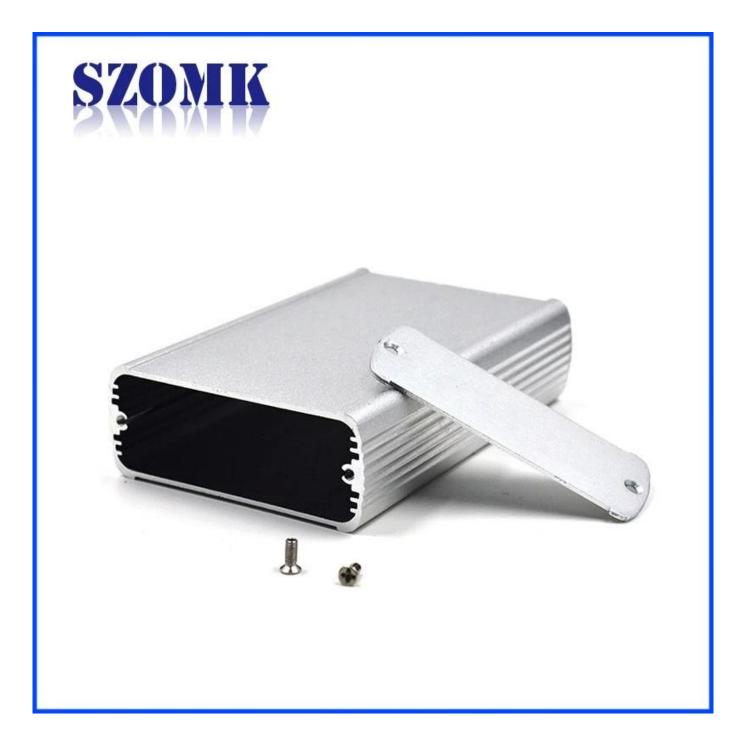

Specifications

1.Type:electronic extruded aluminum control enclosure 2.Model No:AK-C-B23 3.Size:32(H)\*82(W)\*122(L)mm 4.MOQ:1 pc

#### Extruded aluminum enclosure

| Туре           | B-Normal series extruded aluminum enclosure    |
|----------------|------------------------------------------------|
| Brand          | SZOMK                                          |
| Material       | aluminum                                       |
| Model No.      | AK-C-B23                                       |
| Size           | 32(H)*82(W)*free(mm)                           |
| Color          | silvery and different colors can be customized |
| Customized MOQ | 1 pieces                                       |
| Protect level  | IP54                                           |
| Lead time      | 7-15 days after get payment                    |
| Normal packing | Carton and plastic foam and tape packaging     |

### Detail picture of extruded aluminum enclosure

Customizable cutout, sticker silkscreen, color

Weight: 144g Size: 1.26\*3.23\*4.80 inch Model No.AK-C-B23 32\*82\*122 mm

| Wall-mo                                        | ountir                                                                                                                                                                                                                                                                               | ng ser                                                                                                                                                                                | ies                                                                                                                                                                                                                    |                                                                                                                                                                                              |  |  |  |
|------------------------------------------------|--------------------------------------------------------------------------------------------------------------------------------------------------------------------------------------------------------------------------------------------------------------------------------------|---------------------------------------------------------------------------------------------------------------------------------------------------------------------------------------|------------------------------------------------------------------------------------------------------------------------------------------------------------------------------------------------------------------------|----------------------------------------------------------------------------------------------------------------------------------------------------------------------------------------------|--|--|--|
| Size List:HxWxfree(mm)<br>Length can be random |                                                                                                                                                                                                                                                                                      |                                                                                                                                                                                       |                                                                                                                                                                                                                        |                                                                                                                                                                                              |  |  |  |
|                                                | AK-C-A1<br>AK-C-A2<br>AK-C-A3<br>AK-C-A4<br>AK-C-A5<br>AK-C-A6<br>AK-C-A7<br>AK-C-A7<br>AK-C-A10<br>AK-C-A10<br>AK-C-A12<br>AK-C-A12<br>AK-C-A13<br>AK-C-A14<br>AK-C-A15<br>AK-C-A16                                                                                                 | 36x147<br>41x147<br>29x129<br>28x104<br>32x155<br>71x190<br>46x190<br>38x88<br>48x204<br>38x150<br>55x147<br>30x67<br>73.5x250<br>24x80                                               | AK-C-A17<br>AK-C-A18<br>AK-C-A19<br>AK-C-A20<br>AK-C-A21<br>AK-C-A24<br>AK-C-A23<br>AK-C-A24<br>AK-C-A25<br>AK-C-A26<br>AK-C-A27<br>AK-C-A27<br>AK-C-A29<br>AK-C-A29<br>AK-C-A31<br>AK-C-A31                           | 40.5x97<br>80x234<br>40x80.5<br>33x105<br>39x96<br>24x76<br>58x180<br>29x164<br>61x147<br>35x120<br>36x85<br>28x165<br>52x165<br>52x165<br>33.5x103<br>39x144<br>26x66                       |  |  |  |
| Nor                                            | nal se                                                                                                                                                                                                                                                                               | eries                                                                                                                                                                                 |                                                                                                                                                                                                                        |                                                                                                                                                                                              |  |  |  |
| Size Lis                                       | t:HxW>                                                                                                                                                                                                                                                                               |                                                                                                                                                                                       | m)<br>ngth can b                                                                                                                                                                                                       | e random                                                                                                                                                                                     |  |  |  |
|                                                | AK-C-81<br>AK-C-82<br>AK-C-83<br>AK-C-84<br>AK-C-85<br>AK-C-86<br>AK-C-86<br>AK-C-80<br>AK-C-810<br>AK-C-811<br>AK-C-813<br>AK-C-813<br>AK-C-813<br>AK-C-816<br>AK-C-817<br>AK-C-818<br>AK-C-818<br>AK-C-818<br>AK-C-818<br>AK-C-818<br>AK-C-818<br>AK-C-818<br>AK-C-818<br>AK-C-818 | 45x70<br>23x44<br>43x66<br>24x64<br>27x66<br>28x58<br>25x40<br>20x54<br>44x80<br>19x52<br>22x104<br>38x63.5<br>33x70<br>32x23<br>29x75<br>25x82<br>35x65<br>39x80<br>29x67            | AK-C-B33<br>AK-C-B34<br>AK-C-B35<br>AK-C-B36<br>AK-C-B37<br>AK-C-B38<br>AK-C-B38<br>AK-C-B40<br>AK-C-B40<br>AK-C-B44<br>AK-C-B44<br>AK-C-B45<br>AK-C-B46<br>AK-C-B48<br>AK-C-B48<br>AK-C-B49<br>AK-C-B51               | 35x80<br>28x84<br>27.5x66.2<br>47x132<br>25x58<br>22.4x61<br>30.5x72<br>27.5x81<br>26x108<br>40x93<br>45x240<br>30x80<br>42.7x65.8<br>33x61<br>45.2x70.8<br>30x79<br>24x58<br>35x90<br>20x65 |  |  |  |
|                                                | AK-C-B21<br>AK-C-822<br>AK-C-823<br>AK-C-824<br>AK-C-824<br>AK-C-826<br>AK-C-827<br>AK-C-828<br>AK-C-828<br>AK-C-828<br>AK-C-831<br>AK-C-832                                                                                                                                         | 27x142.5<br>28.8x82.8<br>45x122<br>32x82<br>40x157<br>32x138.5<br>25x66<br>24x70<br>19x45<br>22x55<br>25x64<br>29x46<br>47x88                                                         | AK-C-B52<br>AK-C-B53<br>AK-C-B54<br>AK-C-B55<br>AK-C-B55<br>AK-C-B58<br>AK-C-B58<br>AK-C-B58<br>AK-C-B59<br>AK-C-B61<br>AK-C-B61<br>AK-C-B64                                                                           | 22.5x43.5<br>48x100<br>30x55<br>40x50<br>56x75<br>23.5x64<br>42.5x68<br>23.5x101.2<br>33x79.2<br>45x60<br>35x70<br>46x66<br>28x122.3                                                         |  |  |  |
| Seperat<br>Size Lis                            |                                                                                                                                                                                                                                                                                      |                                                                                                                                                                                       |                                                                                                                                                                                                                        |                                                                                                                                                                                              |  |  |  |
|                                                | AK-C-C1<br>AK-C-C2<br>AK-C-C3<br>AK-C-C4<br>AK-C-C5<br>AK-C-C7<br>AK-C-C7<br>AK-C-C7<br>AK-C-C10<br>AK-C-C11<br>AK-C-C12<br>AK-C-C13<br>AK-C-C13<br>AK-C-C15<br>AK-C-C15<br>AK-C-C16<br>AK-C-C16                                                                                     | Le<br>40x97<br>25x98<br>20x82<br>26x26<br>20x26<br>20x50<br>38x52<br>46x76<br>63x120<br>33x152<br>33x11<br>25x106<br>38x88<br>30x105<br>25x106<br>38x88<br>30x105<br>25x106<br>45x122 | ngth can b<br>AK-C-G32<br>AK-C-G33<br>AK-C-G34<br>AK-C-G35<br>AK-C-G36<br>AK-C-G36<br>AK-C-G36<br>AK-C-G38<br>AK-C-G38<br>AK-C-G38<br>AK-C-G43<br>AK-C-G43<br>AK-C-G43<br>AK-C-G48<br>AK-C-G48<br>AK-C-G48<br>AK-C-G48 | 26.5x76<br>38x91<br>74x90<br>85x20<br>83x120<br>33x96<br>103x120<br>70x120<br>50x91<br>44x90<br>57x76<br>35x120<br>57x76<br>35x120<br>64x136<br>44x100<br>60x82<br>25x25<br>88x167           |  |  |  |
|                                                | AK-C-C20<br>AK-C-C21<br>AK-C-C22<br>AK-C-C23<br>AK-C-C24<br>AK-C-C25<br>AK-C-C26<br>AK-C-C26<br>AK-C-C28<br>AK-C-C29<br>AK-C-C30<br>AK-C-C31                                                                                                                                         | 45x152<br>47x107<br>51x125<br>54x145<br>54x145<br>68x145<br>56x96<br>90x90<br>50x110<br>30x88<br>29x90<br>48x91                                                                       | AK-C-C50<br>AK-C-C51<br>AK-C-C53<br>AK-C-C53<br>AK-C-C54<br>AK-C-C55<br>AK-C-C57<br>AK-C-C57<br>AK-C-C59<br>AK-C-C59<br>AK-C-C59<br>AK-C-C61<br>AK-C-C61                                                               | 50x178<br>61x115<br>101x155<br>81x135<br>122x175<br>55x95<br>22x65.2<br>38x61<br>49x61<br>68x65<br>45x61<br>15.2x67.3<br>26x78                                                               |  |  |  |
| Plate S                                        | ilkscre<br>Ve can                                                                                                                                                                                                                                                                    | Si                                                                                                                                                                                    | ticker                                                                                                                                                                                                                 |                                                                                                                                                                                              |  |  |  |
| Cutout Ct                                      | Color                                                                                                                                                                                                                                                                                |                                                                                                                                                                                       | Silicon                                                                                                                                                                                                                | e Seal.                                                                                                                                                                                      |  |  |  |
|                                                |                                                                                                                                                                                                                                                                                      |                                                                                                                                                                                       | ~50                                                                                                                                                                                                                    | 28                                                                                                                                                                                           |  |  |  |
| SZOMK                                          |                                                                                                                                                                                                                                                                                      |                                                                                                                                                                                       | 1                                                                                                                                                                                                                      |                                                                                                                                                                                              |  |  |  |
| Our packagir                                   |                                                                                                                                                                                                                                                                                      |                                                                                                                                                                                       |                                                                                                                                                                                                                        | -                                                                                                                                                                                            |  |  |  |
| Plastic foam packag                            | N                                                                                                                                                                                                                                                                                    |                                                                                                                                                                                       | ell pac<br>ox pacl                                                                                                                                                                                                     |                                                                                                                                                                                              |  |  |  |
|                                                |                                                                                                                                                                                                                                                                                      |                                                                                                                                                                                       |                                                                                                                                                                                                                        |                                                                                                                                                                                              |  |  |  |