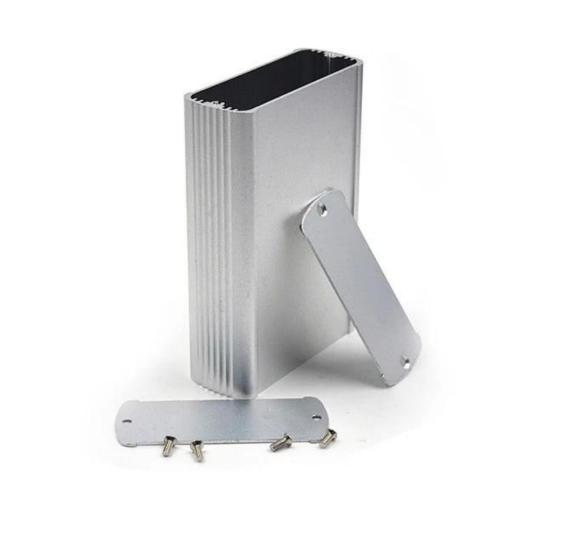

#### Extruded aluminum enclosure

| Туре           | B-Normal series extruded aluminum enclosure    |
|----------------|------------------------------------------------|
| Brand          | SZOMK                                          |
| Material       | aluminum                                       |
| Model No.      | AK-C-B23                                       |
| Size           | 32(H)*82(W)*free(mm)                           |
| Color          | silvery and different colors can be customized |
| Customized MOQ | 1 pieces                                       |
| Protect level  | IP54                                           |
| Lead time      | 7-15 days after get payment                    |
| Normal packing | Carton and plastic foam and tape packaging     |

### Detail picture of extruded aluminum enclosure

Customizable cutout, sticker silkscreen, color

Weight: 144g Size: 1.26\*3.23\*4.80 inch Model No.AK-C-B23 32\*82\*122 mm

| Wall-mo                                        | ountir                                                                                                                                                                                                                                                                               | ng ser                                                                                                                                                                                | ies                                                                                                                                                                                                                    |                                                                                                                                                                                              |  |  |  |
|------------------------------------------------|--------------------------------------------------------------------------------------------------------------------------------------------------------------------------------------------------------------------------------------------------------------------------------------|---------------------------------------------------------------------------------------------------------------------------------------------------------------------------------------|------------------------------------------------------------------------------------------------------------------------------------------------------------------------------------------------------------------------|----------------------------------------------------------------------------------------------------------------------------------------------------------------------------------------------|--|--|--|
| Size List:HxWxfree(mm)<br>Length can be random |                                                                                                                                                                                                                                                                                      |                                                                                                                                                                                       |                                                                                                                                                                                                                        |                                                                                                                                                                                              |  |  |  |
|                                                | AK-C-A1<br>AK-C-A2<br>AK-C-A3<br>AK-C-A4<br>AK-C-A5<br>AK-C-A6<br>AK-C-A7<br>AK-C-A7<br>AK-C-A10<br>AK-C-A10<br>AK-C-A12<br>AK-C-A12<br>AK-C-A13<br>AK-C-A14<br>AK-C-A15<br>AK-C-A16                                                                                                 | 36x147<br>41x147<br>29x129<br>28x104<br>32x155<br>71x190<br>46x190<br>38x88<br>48x204<br>38x150<br>55x147<br>30x67<br>73.5x250<br>24x80                                               | AK-C-A17<br>AK-C-A18<br>AK-C-A19<br>AK-C-A20<br>AK-C-A21<br>AK-C-A24<br>AK-C-A23<br>AK-C-A24<br>AK-C-A25<br>AK-C-A26<br>AK-C-A27<br>AK-C-A27<br>AK-C-A29<br>AK-C-A29<br>AK-C-A31<br>AK-C-A31                           | 40.5x97<br>80x234<br>40x80.5<br>33x105<br>39x96<br>24x76<br>58x180<br>29x164<br>61x147<br>35x120<br>36x85<br>28x165<br>52x165<br>52x165<br>33.5x103<br>39x144<br>26x66                       |  |  |  |
| Nor                                            | nal se                                                                                                                                                                                                                                                                               | eries                                                                                                                                                                                 |                                                                                                                                                                                                                        |                                                                                                                                                                                              |  |  |  |
| Size Lis                                       | t:HxW>                                                                                                                                                                                                                                                                               |                                                                                                                                                                                       | m)<br>ngth can b                                                                                                                                                                                                       | e random                                                                                                                                                                                     |  |  |  |
|                                                | AK-C-81<br>AK-C-82<br>AK-C-83<br>AK-C-84<br>AK-C-85<br>AK-C-86<br>AK-C-86<br>AK-C-80<br>AK-C-810<br>AK-C-811<br>AK-C-813<br>AK-C-813<br>AK-C-813<br>AK-C-816<br>AK-C-817<br>AK-C-818<br>AK-C-818<br>AK-C-818<br>AK-C-818<br>AK-C-818<br>AK-C-818<br>AK-C-818<br>AK-C-818<br>AK-C-818 | 45x70<br>23x44<br>43x66<br>24x64<br>27x66<br>28x58<br>25x40<br>20x54<br>44x80<br>19x52<br>22x104<br>38x63.5<br>33x70<br>32x23<br>29x75<br>25x82<br>35x65<br>39x80<br>29x67            | AK-C-B33<br>AK-C-B34<br>AK-C-B35<br>AK-C-B36<br>AK-C-B37<br>AK-C-B38<br>AK-C-B38<br>AK-C-B40<br>AK-C-B40<br>AK-C-B44<br>AK-C-B44<br>AK-C-B45<br>AK-C-B46<br>AK-C-B48<br>AK-C-B48<br>AK-C-B49<br>AK-C-B51               | 35x80<br>28x84<br>27.5x66.2<br>47x132<br>25x58<br>22.4x61<br>30.5x72<br>27.5x81<br>26x108<br>40x93<br>45x240<br>30x80<br>42.7x65.8<br>33x61<br>45.2x70.8<br>30x79<br>24x58<br>35x90<br>20x65 |  |  |  |
|                                                | AK-C-B21<br>AK-C-822<br>AK-C-823<br>AK-C-824<br>AK-C-824<br>AK-C-826<br>AK-C-827<br>AK-C-828<br>AK-C-828<br>AK-C-828<br>AK-C-831<br>AK-C-832                                                                                                                                         | 27x142.5<br>28.8x82.8<br>45x122<br>32x82<br>40x157<br>32x138.5<br>25x66<br>24x70<br>19x45<br>22x55<br>25x64<br>29x46<br>47x88                                                         | AK-C-B52<br>AK-C-B53<br>AK-C-B54<br>AK-C-B55<br>AK-C-B55<br>AK-C-B58<br>AK-C-B58<br>AK-C-B58<br>AK-C-B59<br>AK-C-B61<br>AK-C-B61<br>AK-C-B64                                                                           | 22.5x43.5<br>48x100<br>30x55<br>40x50<br>56x75<br>23.5x64<br>42.5x68<br>23.5x101.2<br>33x79.2<br>45x60<br>35x70<br>46x66<br>28x122.3                                                         |  |  |  |
| Seperat<br>Size Lis                            |                                                                                                                                                                                                                                                                                      |                                                                                                                                                                                       |                                                                                                                                                                                                                        |                                                                                                                                                                                              |  |  |  |
|                                                | AK-C-C1<br>AK-C-C2<br>AK-C-C3<br>AK-C-C4<br>AK-C-C5<br>AK-C-C7<br>AK-C-C7<br>AK-C-C7<br>AK-C-C10<br>AK-C-C11<br>AK-C-C12<br>AK-C-C13<br>AK-C-C13<br>AK-C-C15<br>AK-C-C15<br>AK-C-C16<br>AK-C-C16                                                                                     | Le<br>40x97<br>25x98<br>20x82<br>26x26<br>20x26<br>20x50<br>38x52<br>46x76<br>63x120<br>33x152<br>33x11<br>25x106<br>38x88<br>30x105<br>25x106<br>38x88<br>30x105<br>25x106<br>45x122 | ngth can b<br>AK-C-G32<br>AK-C-G33<br>AK-C-G34<br>AK-C-G35<br>AK-C-G36<br>AK-C-G36<br>AK-C-G36<br>AK-C-G38<br>AK-C-G38<br>AK-C-G38<br>AK-C-G43<br>AK-C-G43<br>AK-C-G43<br>AK-C-G48<br>AK-C-G48<br>AK-C-G48<br>AK-C-G48 | 26.5x76<br>38x91<br>74x90<br>85x20<br>83x120<br>33x96<br>103x120<br>70x120<br>50x91<br>44x90<br>57x76<br>35x120<br>57x76<br>35x120<br>64x136<br>44x100<br>60x82<br>25x25<br>88x167           |  |  |  |
|                                                | AK-C-C20<br>AK-C-C21<br>AK-C-C22<br>AK-C-C23<br>AK-C-C24<br>AK-C-C25<br>AK-C-C26<br>AK-C-C26<br>AK-C-C28<br>AK-C-C29<br>AK-C-C30<br>AK-C-C31                                                                                                                                         | 45x152<br>47x107<br>51x125<br>54x145<br>54x145<br>68x145<br>56x96<br>90x90<br>50x110<br>30x88<br>29x90<br>48x91                                                                       | AK-C-C50<br>AK-C-C51<br>AK-C-C53<br>AK-C-C53<br>AK-C-C54<br>AK-C-C55<br>AK-C-C57<br>AK-C-C57<br>AK-C-C59<br>AK-C-C59<br>AK-C-C59<br>AK-C-C61<br>AK-C-C61                                                               | 50x178<br>61x115<br>101x155<br>81x135<br>122x175<br>55x95<br>22x65.2<br>38x61<br>49x61<br>68x65<br>45x61<br>15.2x67.3<br>26x78                                                               |  |  |  |
| Plate S                                        | ilkscre<br>Ve can                                                                                                                                                                                                                                                                    | Si                                                                                                                                                                                    | ticker                                                                                                                                                                                                                 |                                                                                                                                                                                              |  |  |  |
| Cutout Ct                                      | Color                                                                                                                                                                                                                                                                                |                                                                                                                                                                                       | Silicon                                                                                                                                                                                                                | e Seal.                                                                                                                                                                                      |  |  |  |
|                                                |                                                                                                                                                                                                                                                                                      |                                                                                                                                                                                       | ~50                                                                                                                                                                                                                    | 28                                                                                                                                                                                           |  |  |  |
| SZOMK                                          |                                                                                                                                                                                                                                                                                      |                                                                                                                                                                                       | 1                                                                                                                                                                                                                      |                                                                                                                                                                                              |  |  |  |
| Our packagir                                   |                                                                                                                                                                                                                                                                                      |                                                                                                                                                                                       |                                                                                                                                                                                                                        | -                                                                                                                                                                                            |  |  |  |
| Plastic foam packag                            | N                                                                                                                                                                                                                                                                                    |                                                                                                                                                                                       | ell pac<br>ox pacl                                                                                                                                                                                                     |                                                                                                                                                                                              |  |  |  |
|                                                |                                                                                                                                                                                                                                                                                      |                                                                                                                                                                                       |                                                                                                                                                                                                                        |                                                                                                                                                                                              |  |  |  |