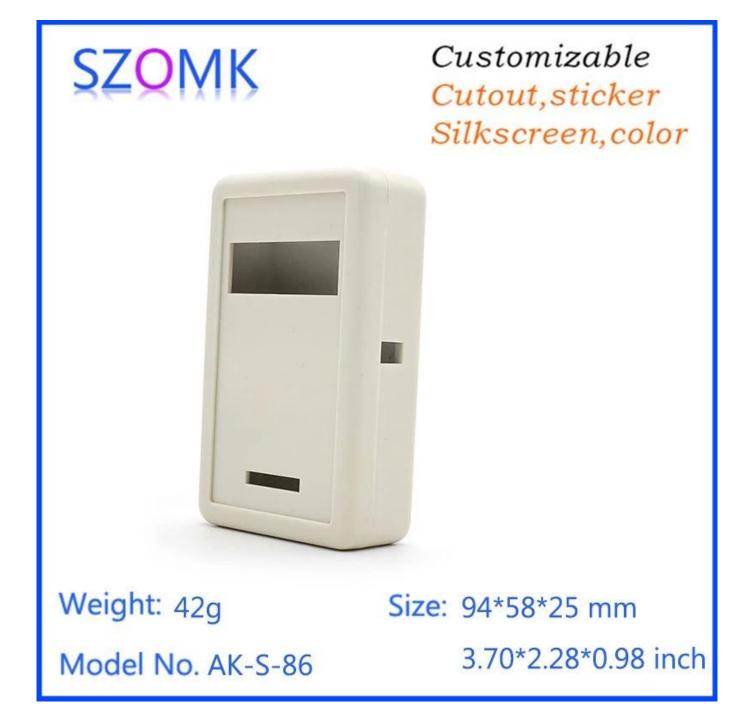

# China good quality 94X58X25mm abs plasti c project electronic manufacture

High quality enclosure show:

Customizable Cutout,sticker Silkscreen,color

Weight: 42g

## Size: 94\*58\*25 mm

Model No. AK-S-86

3.70\*2.28\*0.98 inch

| SZQM                                  | Customizable<br>Cutout,sticker<br>Silkscreen,color |  |
|---------------------------------------|----------------------------------------------------|--|
|                                       | 87mm                                               |  |
| Weight: 42g Size: 94*58*25 mm         |                                                    |  |
| Model No. AK-S-86 3.70*2.28*0.98 inch |                                                    |  |
| Туре                                  | Standard plastic enclosrue                         |  |
| Model No.                             | AK-S-86                                            |  |
| Size                                  | 94X58X25mm                                         |  |
| Color                                 | Beige & Custom other color                         |  |
| Weight 42g                            |                                                    |  |