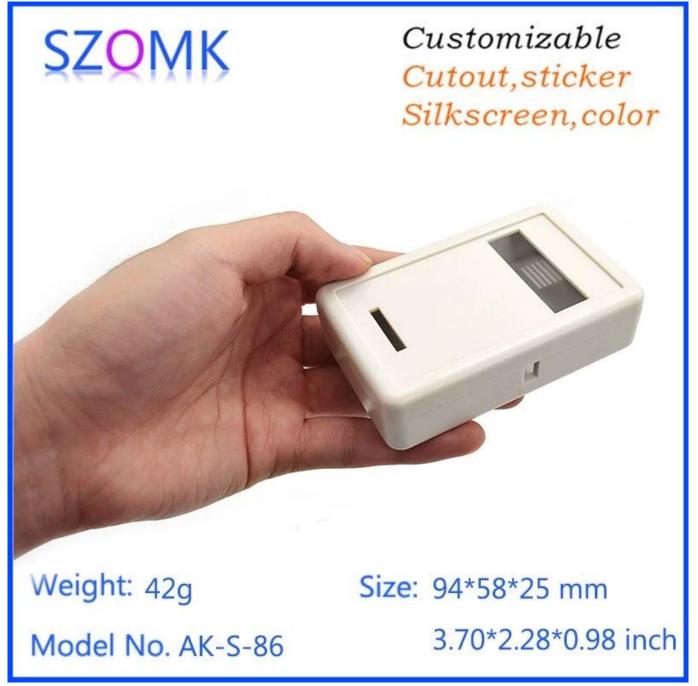

# China good quality 94X58X25mm abs plasti c project electronic manufacture

High quality enclosure show:

Customizable Cutout,sticker Silkscreen,color

Weight: 42g

## Size: 94\*58\*25 mm

Model No. AK-S-86

3.70\*2.28\*0.98 inch

| SZQM                                  | Customizable<br>Cutout,sticker<br>Silkscreen,color |  |
|---------------------------------------|----------------------------------------------------|--|
|                                       | 87mm                                               |  |
| Weight: 42g Size: 94*58*25 mm         |                                                    |  |
| Model No. AK-S-86 3.70*2.28*0.98 inch |                                                    |  |
| Туре                                  | Standard plastic enclosrue                         |  |
| Model No.                             | AK-S-86                                            |  |
| Size                                  | 94X58X25mm                                         |  |
| Color                                 | Beige & Custom other color                         |  |
| Weight 42g                            |                                                    |  |