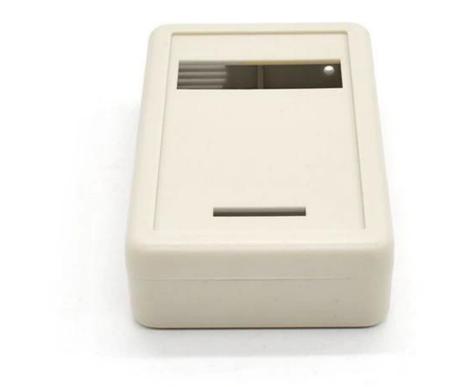

# China good quality 94X58X25mm abs plasti c project electronic manufacture

High quality enclosure show:

Customizable Cutout,sticker Silkscreen,color

Weight: 42g

## Size: 94\*58\*25 mm

Model No. AK-S-86

3.70\*2.28\*0.98 inch

| SZQM                                  | Customizable<br>Cutout,sticker<br>Silkscreen,color |  |
|---------------------------------------|----------------------------------------------------|--|
|                                       | 87mm                                               |  |
| Weight: 42g Size: 94*58*25 mm         |                                                    |  |
| Model No. AK-S-86 3.70*2.28*0.98 inch |                                                    |  |
| Туре                                  | Standard plastic enclosrue                         |  |
| Model No.                             | AK-S-86                                            |  |
| Size                                  | 94X58X25mm                                         |  |
| Color                                 | Beige & Custom other color                         |  |
| Weight 42g                            |                                                    |  |