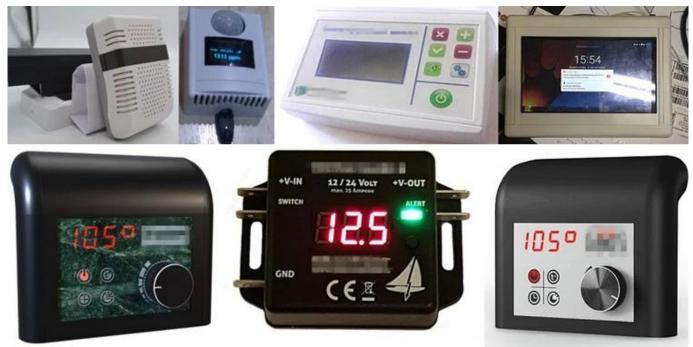

### **Applications:**

It is widely used in electronics, instrumentation, automation, communications, power supply units, student projects, amplifiers, health care equipment, test and measurement equipment, industrial control, peripherals and interfaces, the switch box.