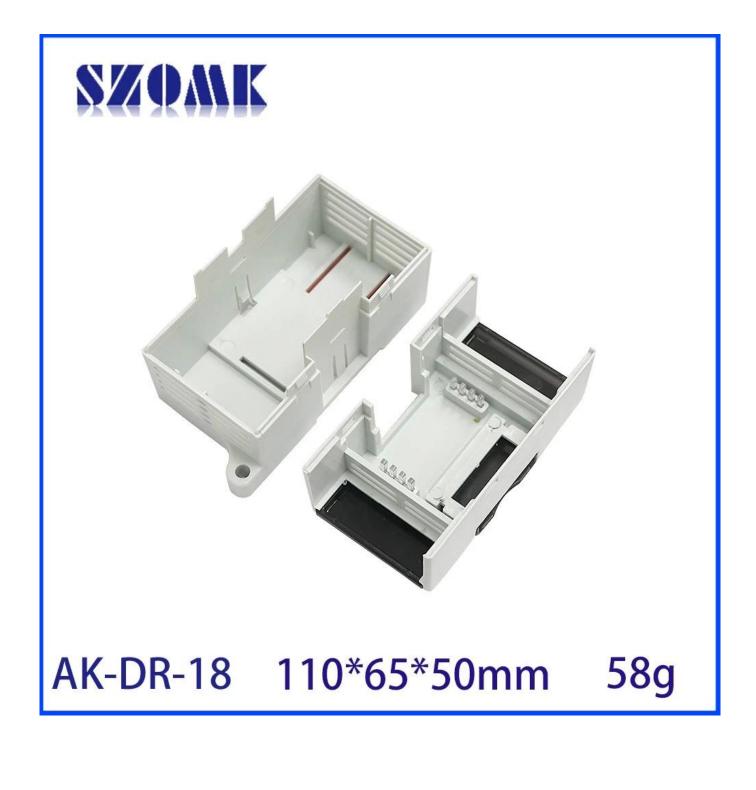

# AK-DR-18 110\*65\*50mm 58g

| Туре      | Din rail plastic enclosure |
|-----------|----------------------------|
| Model No. | AK-DR-18                   |
| Size      | 110X65X50mm                |
| Color     | Beige & Custom other color |
| Weight    | 58g                        |