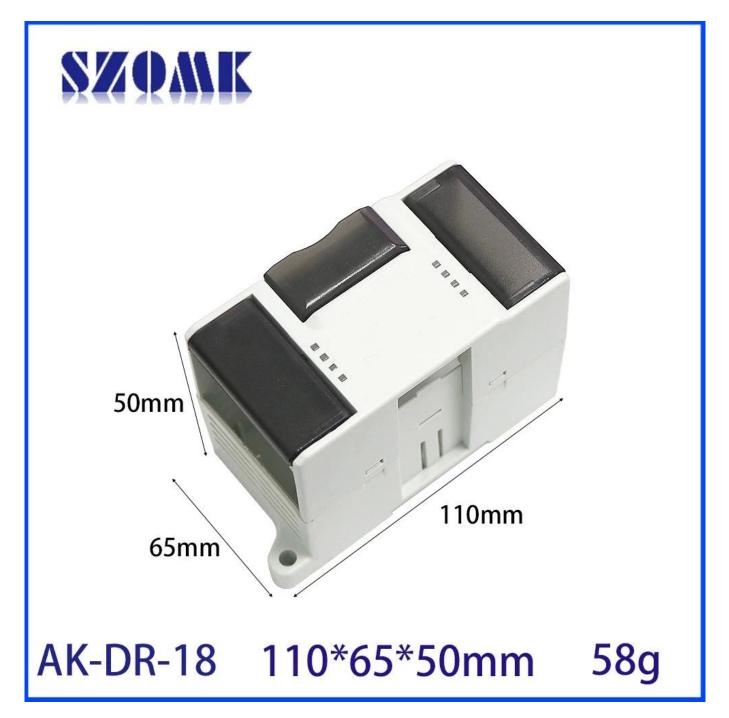

# AK-DR-18 110\*65\*50mm 58g

# AK-DR-18 110\*65\*50mm 58g

| Туре      | Din rail plastic enclosure |
|-----------|----------------------------|
| Model No. | AK-DR-18                   |
| Size      | 110X65X50mm                |
| Color     | Beige & Custom other color |
| Weight    | 58g                        |