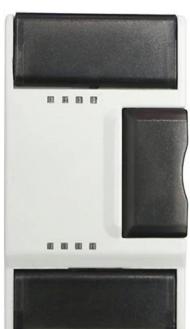

# AK-DR-18 110\*65\*50mm 58g

| Туре      | Din rail plastic enclosure |
|-----------|----------------------------|
| Model No. | AK-DR-18                   |
| Size      | 110X65X50mm                |
| Color     | Beige & Custom other color |
| Weight    | 58g                        |