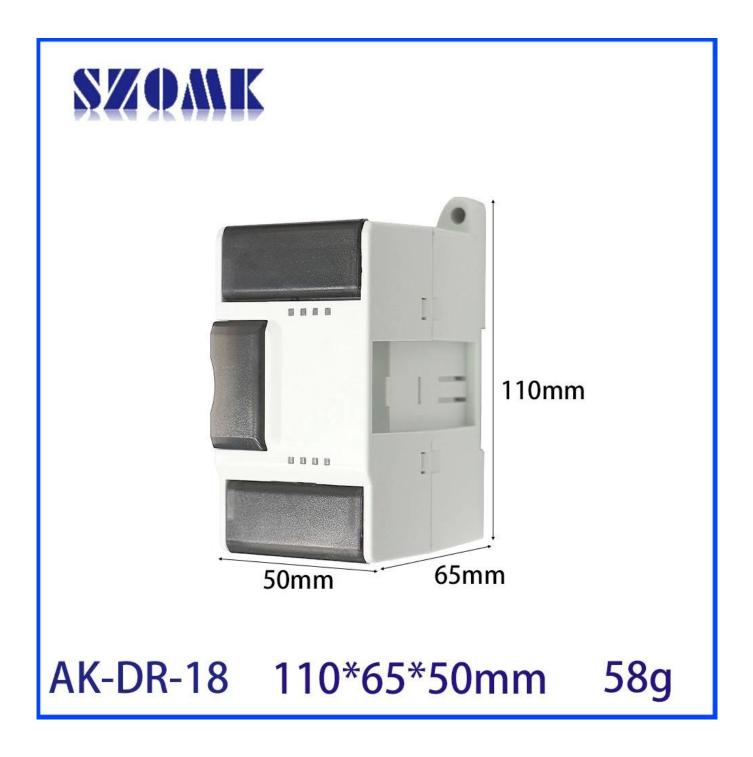

# AK-DR-18 110\*65\*50mm 58g

# AK-DR-18 110\*65\*50mm 58g

| Туре      | Din rail plastic enclosure |
|-----------|----------------------------|
| Model No. | AK-DR-18                   |
| Size      | 110X65X50mm                |
| Color     | Beige & Custom other color |
| Weight    | 58g                        |