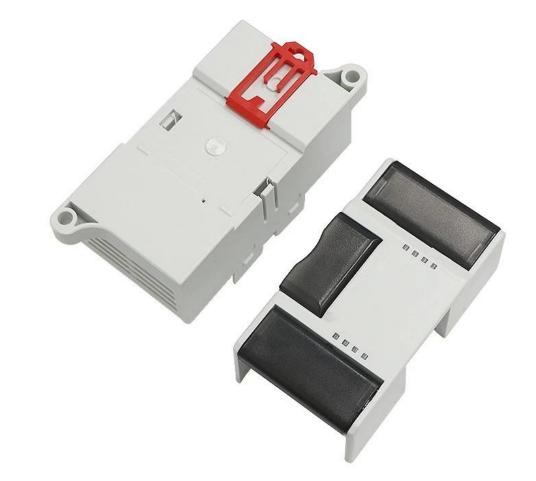

# AK-DR-18 110\*65\*50mm 58g

# AK-DR-18 110\*65\*50mm 58g

| Туре      | Din rail plastic enclosure |
|-----------|----------------------------|
| Model No. | AK-DR-18                   |
| Size      | 110X65X50mm                |
| Color     | Beige & Custom other color |
| Weight    | 58g                        |