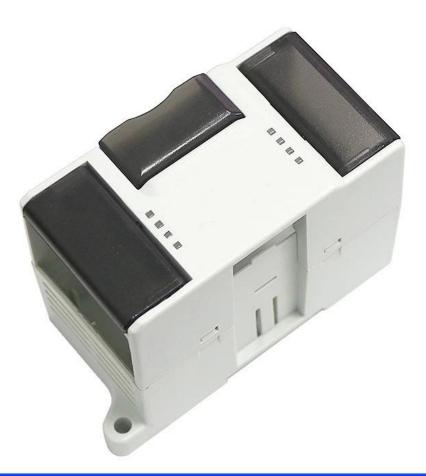

# AK-DR-18 110\*65\*50mm 58g

# AK-DR-18 110\*65\*50mm 58g

| Туре      | Din rail plastic enclosure |
|-----------|----------------------------|
| Model No. | AK-DR-18                   |
| Size      | 110X65X50mm                |
| Color     | Beige & Custom other color |
| Weight    | 58g                        |