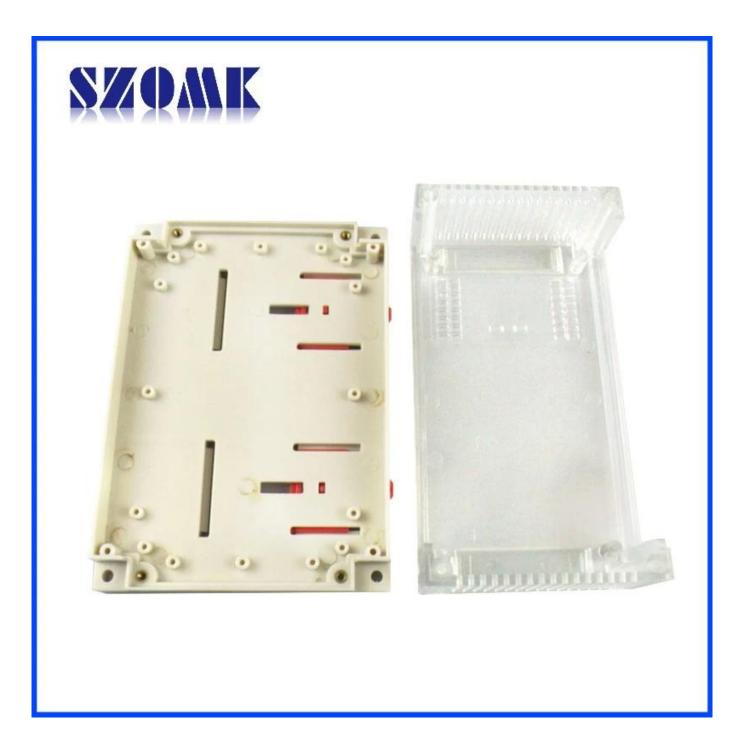

### Applications:

It is widely used in electronics, instrumentation, automation, Communications, power supply units, student projects, amplifiers, Health care equipment, test and measurement equipment, Industrial control, peripherals and interfaces, the switch box.