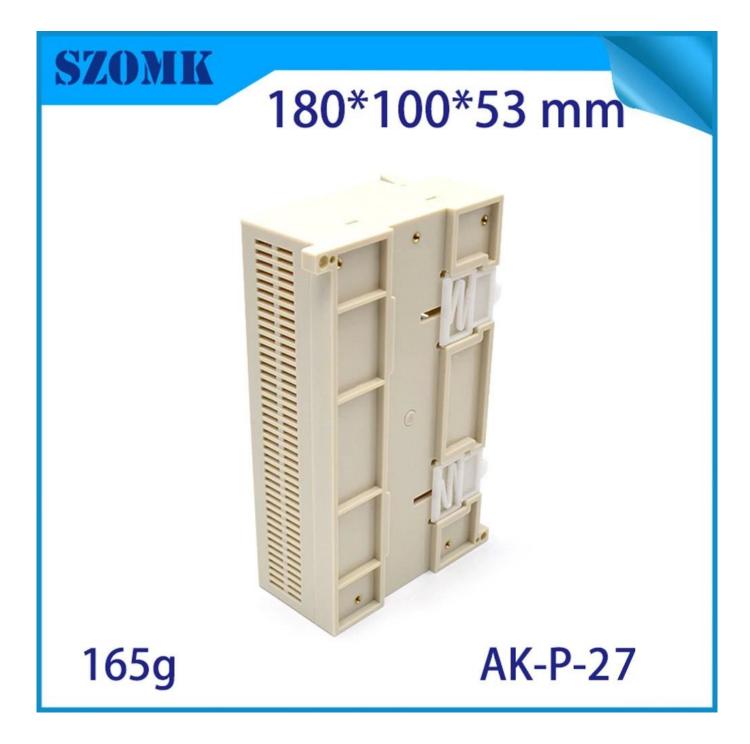

# high quality 180 X 100 X 53 mm electronic din rail plc junction enclosure supplier/AK-P-27

**Product Show:** 

## **Product Specifications:**

| ENCLOSURE PROVIDE ONE-STOP SERVICES |                             |  |
|-------------------------------------|-----------------------------|--|
| Туре                                | din rail plastic enclosure  |  |
| Model No.                           | AK-P-27                     |  |
| Sise                                | 180 X 100 X 53 mm           |  |
| Weight                              | 165g                        |  |
| Body Color                          | White and can be customized |  |
| Side Color                          | also can be customized      |  |
| Material                            | ABS Plastic                 |  |