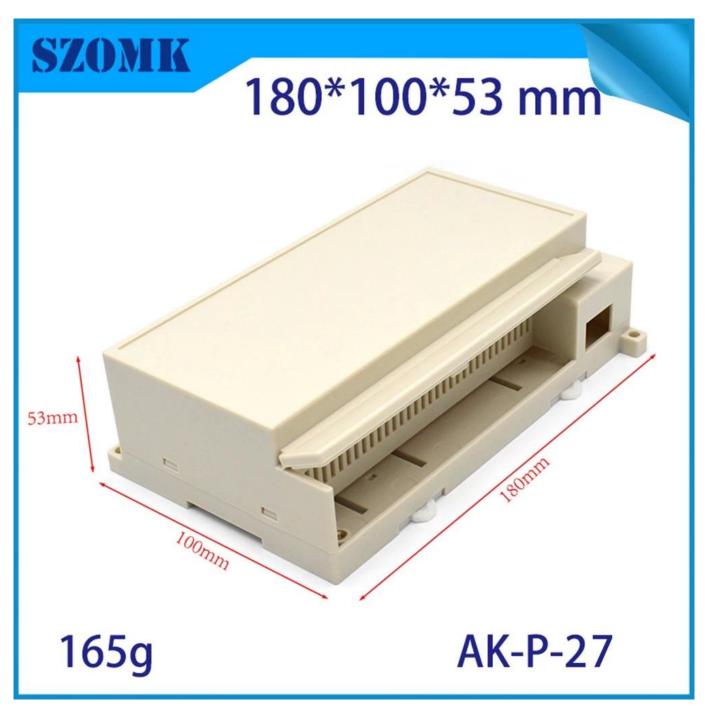

# high quality 180 X 100 X 53 mm electronic din rail plc junction enclosure supplier/AK-P-27

**Product Show:** 

## **Product Specifications:**

| ENCLOSURE PROVIDE ONE-STOP SERVICES |                             |  |
|-------------------------------------|-----------------------------|--|
| Туре                                | din rail plastic enclosure  |  |
| Model No.                           | AK-P-27                     |  |
| Sise                                | 180 X 100 X 53 mm           |  |
| Weight                              | 165g                        |  |
| Body Color                          | White and can be customized |  |
| Side Color                          | also can be customized      |  |
| Material                            | ABS Plastic                 |  |