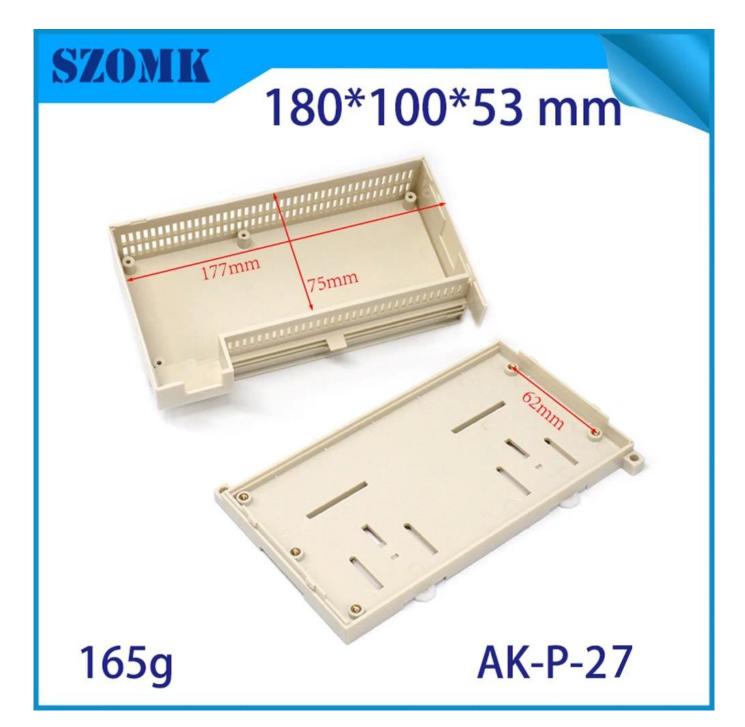

# high quality 180 X 100 X 53 mm electronic din rail plc junction enclosure supplier/AK-P-27

**Product Show:** 

## **Product Specifications:**

| ENCLOSURE PROVIDE ONE-STOP SERVICES |                             |  |
|-------------------------------------|-----------------------------|--|
| Туре                                | din rail plastic enclosure  |  |
| Model No.                           | AK-P-27                     |  |
| Sise                                | 180 X 100 X 53 mm           |  |
| Weight                              | 165g                        |  |
| Body Color                          | White and can be customized |  |
| Side Color                          | also can be customized      |  |
| Material                            | ABS Plastic                 |  |