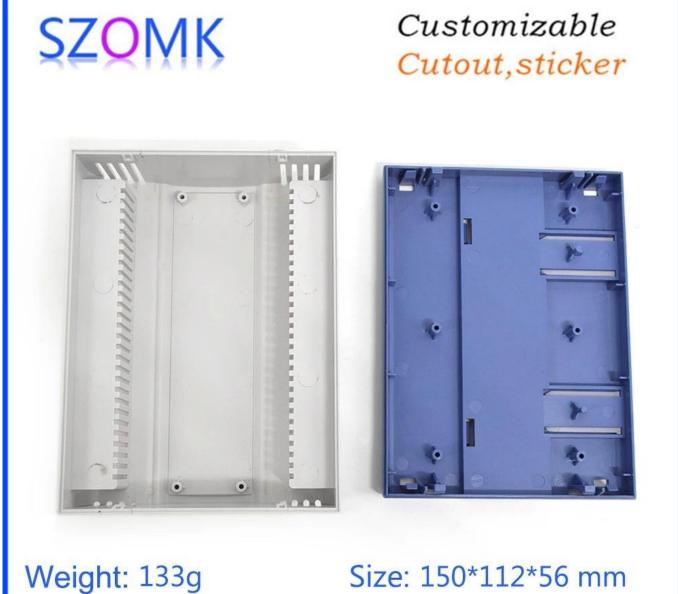

# **Product Specifications:**

| ENCLOSURE PROVIDE ONE-STOP SERVICES |                             |
|-------------------------------------|-----------------------------|
| Туре                                | din rail plastic enclosure  |
| Model No.                           | AK-DR-57                    |
| Sise                                | 150*112*56 mm               |
| Weight                              | 133g                        |
| Body Color                          | White and can be customized |
| Side Color                          | also can be customized      |
| Material                            | ABS Plastic                 |

|           | cut-out/silkscreen/laser<br>engraving/sticker/Tapping/Laser cutting<br>and so on |
|-----------|----------------------------------------------------------------------------------|
| Drawing   | PDF/CAD/3D                                                                       |
| Advantage | can do small order DIY customized                                                |

3.We can design private custom enclosures(if youprovide PCB)

4.To private mold customization (Providesample or STEP file)

6.Customized service: cutout/mold/Acrylicplate/PVC label/Silkscreen/laser engraving/sticker/silicone/change color and soon.