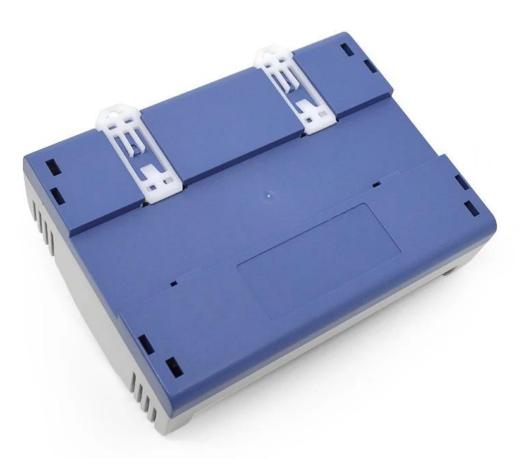

# **Product Specifications:**

| ENCLOSURE PROVIDE ONE-STOP SERVICES |                             |
|-------------------------------------|-----------------------------|
| Туре                                | din rail plastic enclosure  |
| Model No.                           | AK-DR-57                    |
| Sise                                | 150*112*56 mm               |
| Weight                              | 133g                        |
| Body Color                          | White and can be customized |
| Side Color                          | also can be customized      |
| Material                            | ABS Plastic                 |

## Advantages for <u>abs plastic din rail enclosure</u>

1. Has a strong resistance to abrasion, weathering, corrosion.

2. Can be formed on the surface of a variety of colors, to maximize fit your requirements.

3. Have a strong hardness, can be wellprotected your electronics.