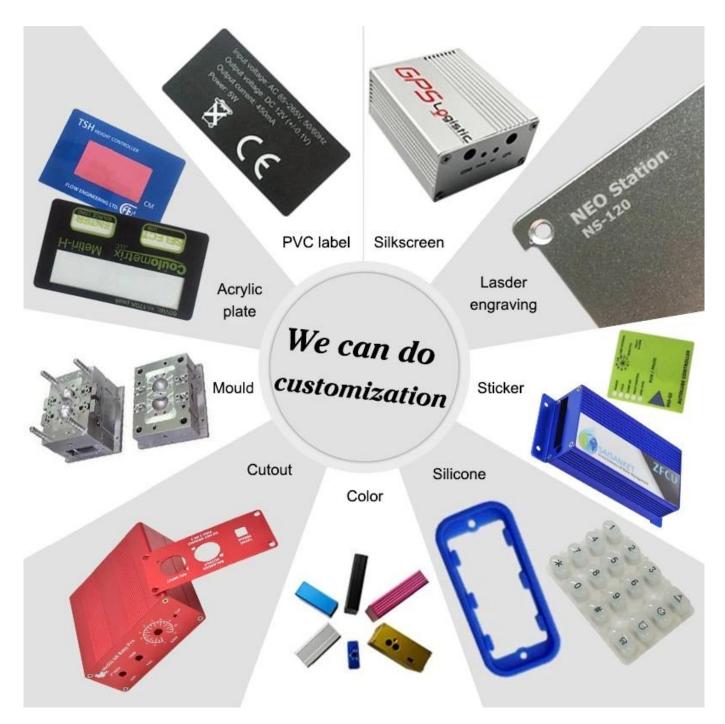

|           | cut-out/silkscreen/laser<br>engraving/sticker/Tapping/Laser cutting<br>and so on |
|-----------|----------------------------------------------------------------------------------|
| Drawing   | PDF/CAD/3D                                                                       |
| Advantage | can do small order DIY customized                                                |

3.We can design private custom enclosures(if youprovide PCB)

4.To private mold customization (Providesample or STEP file)

6.Customized service: cutout/mold/Acrylicplate/PVC label/Silkscreen/laser engraving/sticker/silicone/change color and soon.