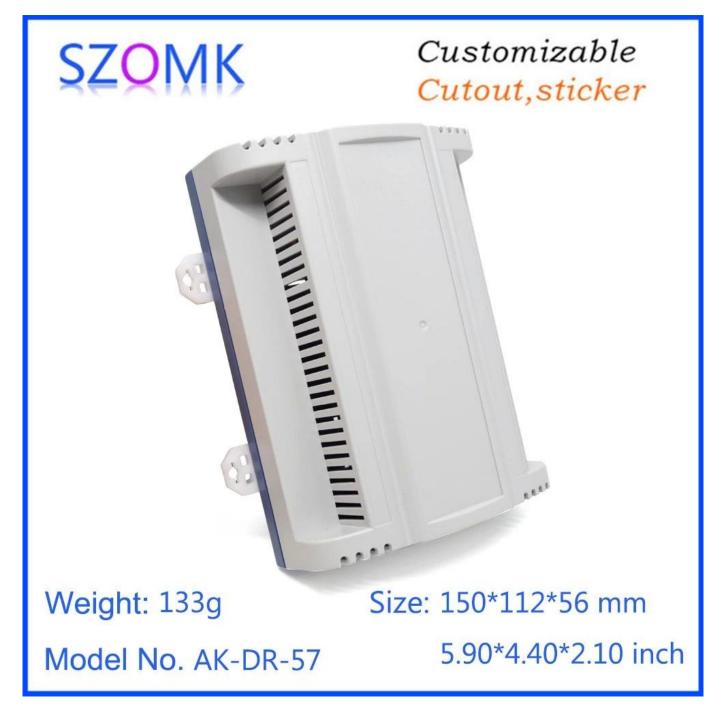

# high quality OEM plastic din rail block term inal enclosure control box size 150\*112\*56 mm

**Product Show:** 

Customizable Cutout,sticker

Weight: 133gSize: 150\*112\*56 mmModel No. AK-DR-575.90\*4.40\*2.10 inch

# **Product Specifications:**

| ENCLOSURE PROVIDE ONE-STOP SERVICES |                             |
|-------------------------------------|-----------------------------|
| Туре                                | din rail plastic enclosure  |
| Model No.                           | AK-DR-57                    |
| Sise                                | 150*112*56 mm               |
| Weight                              | 133g                        |
| Body Color                          | White and can be customized |
| Side Color                          | also can be customized      |
| Material                            | ABS Plastic                 |