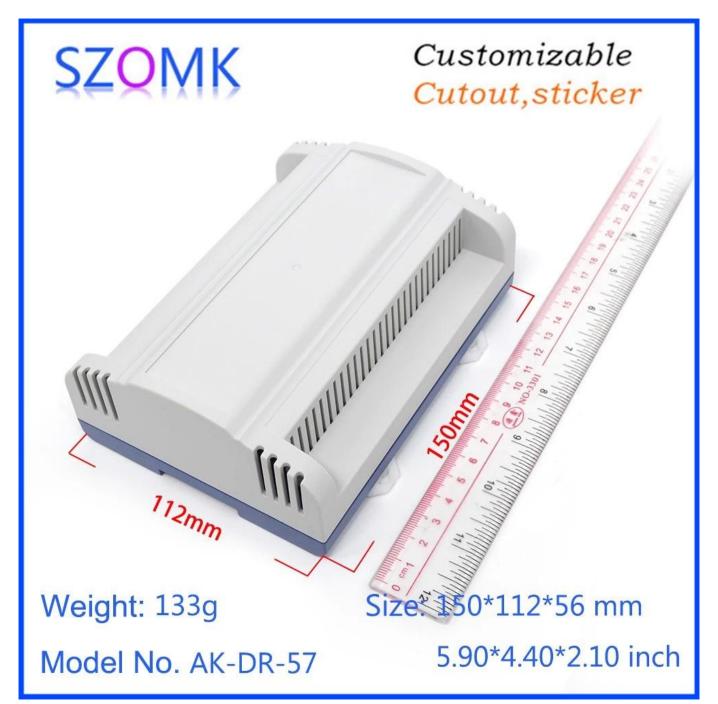

# high quality OEM plastic din rail block term inal enclosure control box size 150\*112\*56 mm

**Product Show:** 

Customizable Cutout,sticker

Weight: 133gSize: 150\*112\*56 mmModel No. AK-DR-575.90\*4.40\*2.10 inch

 Model No. AK-DR-57
 5.20.150.112.50 mm

 5.90\*4.40\*2.10 inch

# **Product Specifications:**

| ENCLOSURE PROVIDE ONE-STOP SERVICES |                             |
|-------------------------------------|-----------------------------|
| Туре                                | din rail plastic enclosure  |
| Model No.                           | AK-DR-57                    |
| Sise                                | 150*112*56 mm               |
| Weight                              | 133g                        |
| Body Color                          | White and can be customized |
| Side Color                          | also can be customized      |
| Material                            | ABS Plastic                 |