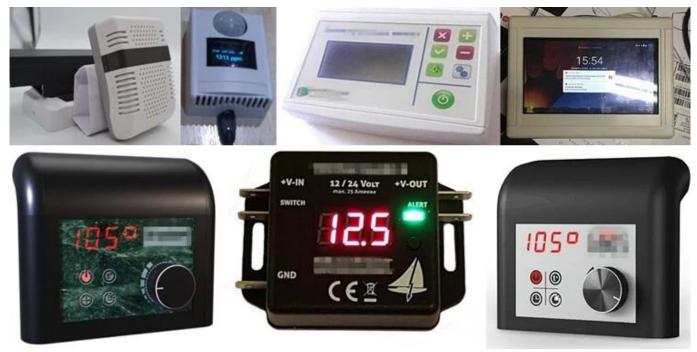

# **Applications:**

It is widely used in electronics, instrumentation, automation, communication power supply units, student projects, amplifiers, health equipment, test and measurement, industrial control, peripherals and interface,

switching box.