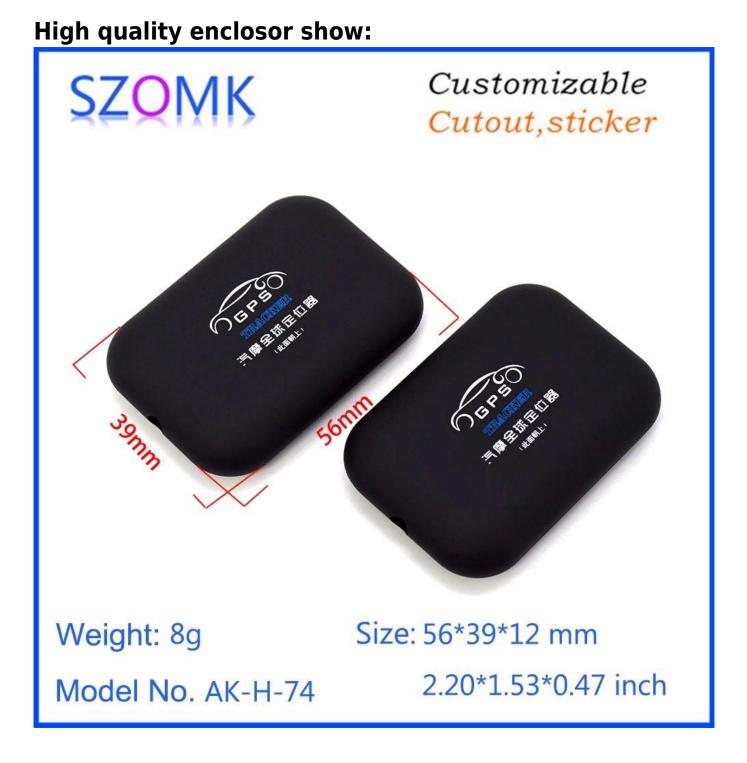

# High quality abs plastic GPS tracker housin g car GPS case small size 56\*39\*12mm

| SZOM                                  | K Customizable<br>Cutout,sticker |  |
|---------------------------------------|----------------------------------|--|
|                                       |                                  |  |
| Weight: 8g                            | Size: 56*39*12 mm                |  |
| Model No. AK-H-74 2.20*1.53*0.47 inch |                                  |  |
| Typr                                  | Hnad held plastic enclosure      |  |
| Model No.                             | AH-H-74                          |  |
| Size                                  | 56*39*12 mm                      |  |
| Color                                 | Black & Custom other color       |  |
| Weight                                | 8g                               |  |