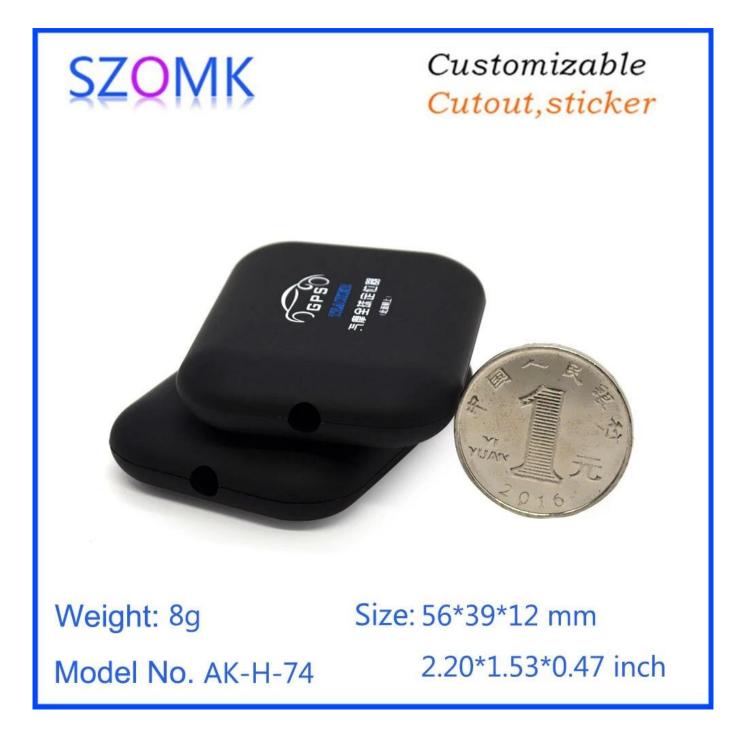

# High quality abs plastic GPS tracker housin g car GPS case small size 56\*39\*12mm

| SZOM                                  | K Customizable<br>Cutout,sticker |  |
|---------------------------------------|----------------------------------|--|
|                                       |                                  |  |
| Weight: 8g                            | Size: 56*39*12 mm                |  |
| Model No. AK-H-74 2.20*1.53*0.47 inch |                                  |  |
| Typr                                  | Hnad held plastic enclosure      |  |
| Model No.                             | AH-H-74                          |  |
| Size                                  | 56*39*12 mm                      |  |
| Color                                 | Black & Custom other color       |  |
| Weight                                | 8g                               |  |