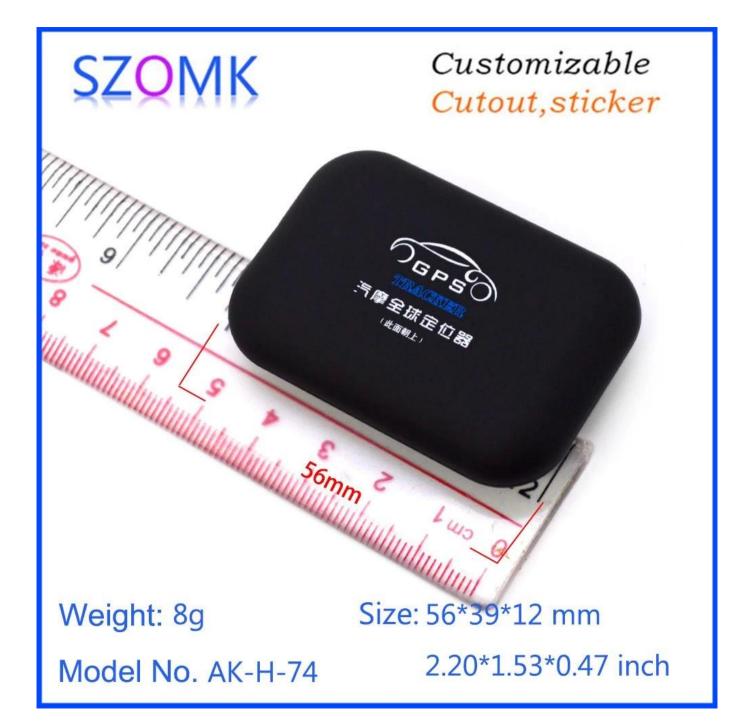

# High quality abs plastic GPS tracker housin g car GPS case small size 56\*39\*12mm

| SZOM                                  | K Customizable<br>Cutout,sticker |  |
|---------------------------------------|----------------------------------|--|
|                                       |                                  |  |
| Weight: 8g                            | Size: 56*39*12 mm                |  |
| Model No. AK-H-74 2.20*1.53*0.47 inch |                                  |  |
| Typr                                  | Hnad held plastic enclosure      |  |
| Model No.                             | AH-H-74                          |  |
| Size                                  | 56*39*12 mm                      |  |
| Color                                 | Black & Custom other color       |  |
| Weight                                | 8g                               |  |