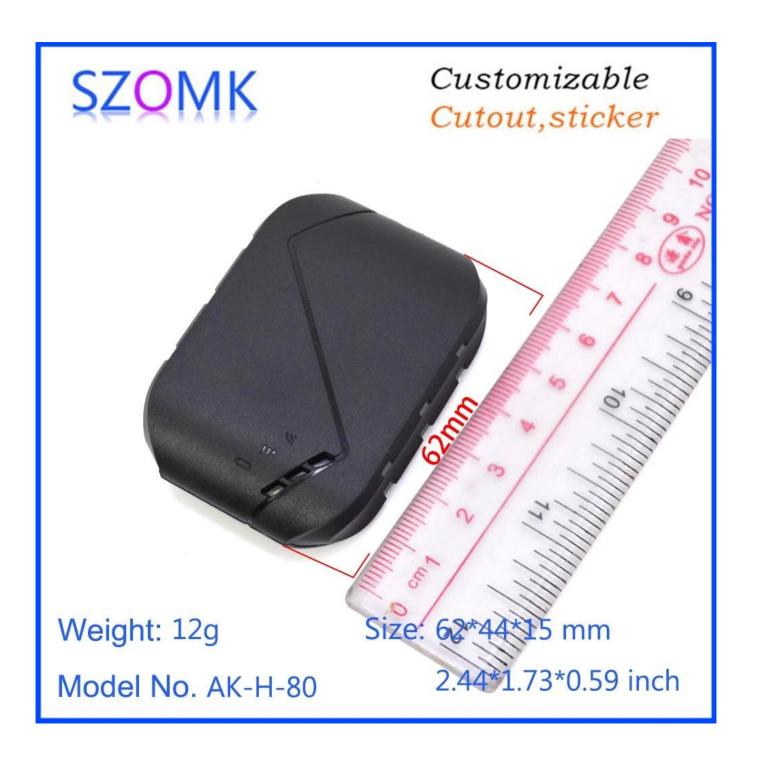

## Customizable Cutout, sticker

Weight: 12g Size: 62\*44\*15 mm

Model No. AK-H-80 2.44\*1.73\*0.59 inch