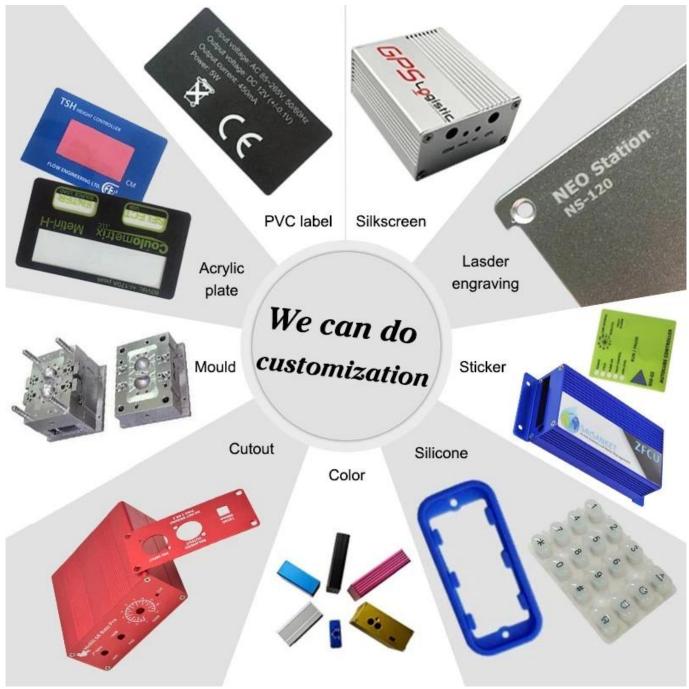

## We are pleasured to offer you:

- 1. Drilling, punching, custom designs.
- 2. Drilling, silk screen printing, laser engraving, stickers and so on.
- 3. Short delivery time, usually 3-5 days after payment (according to the number)
- 4. For a timely response to your request.