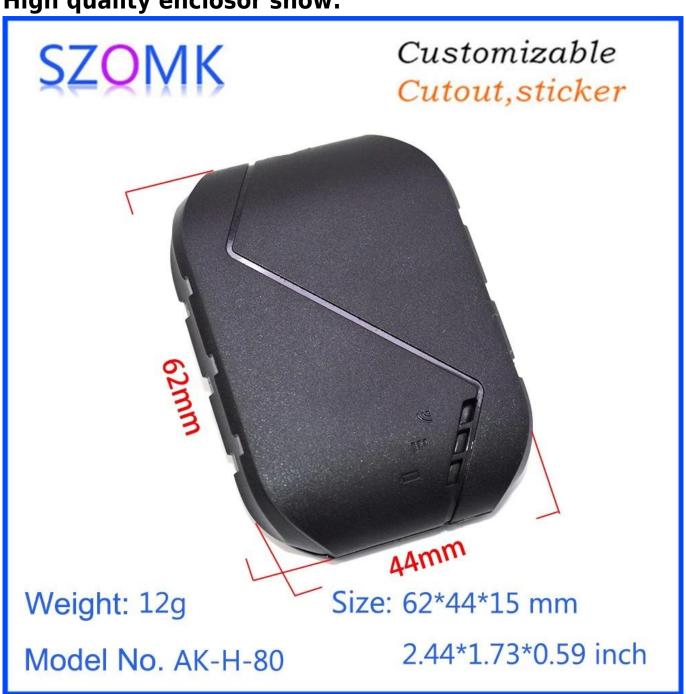

## High quality enclosor show:

## Customizable Cutout, sticker

Weight: 12g Size: 62\*44\*15 mm

Model No. AK-H-80 2.44\*1.73\*0.59 inch