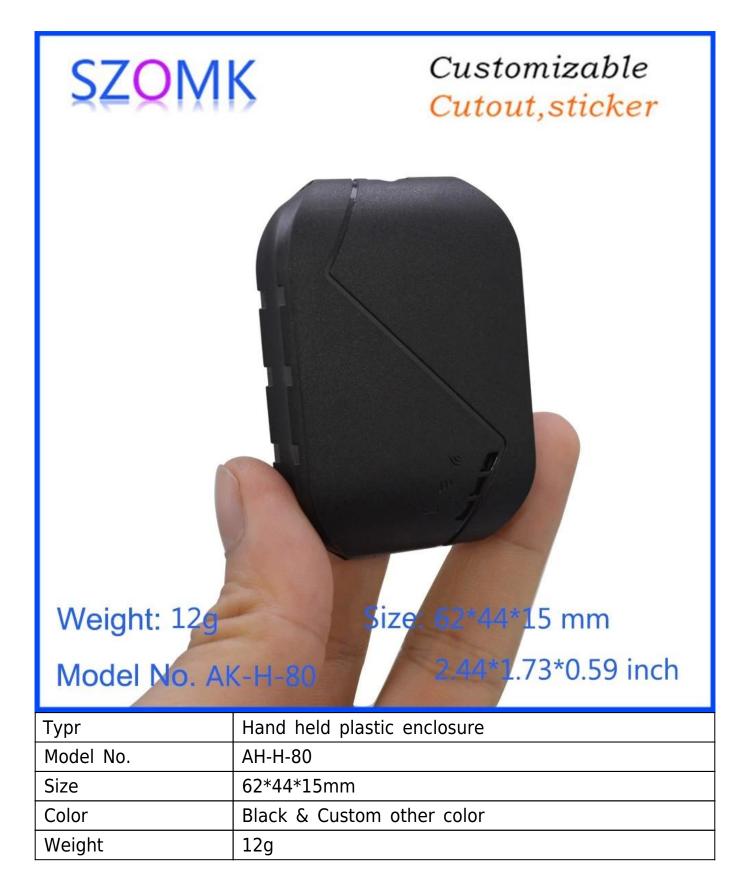

## Customizable Cutout, sticker

Weight: 12g Size: 62\*44\*15 mm

Model No. AK-H-80 2.44\*1.73\*0.59 inch