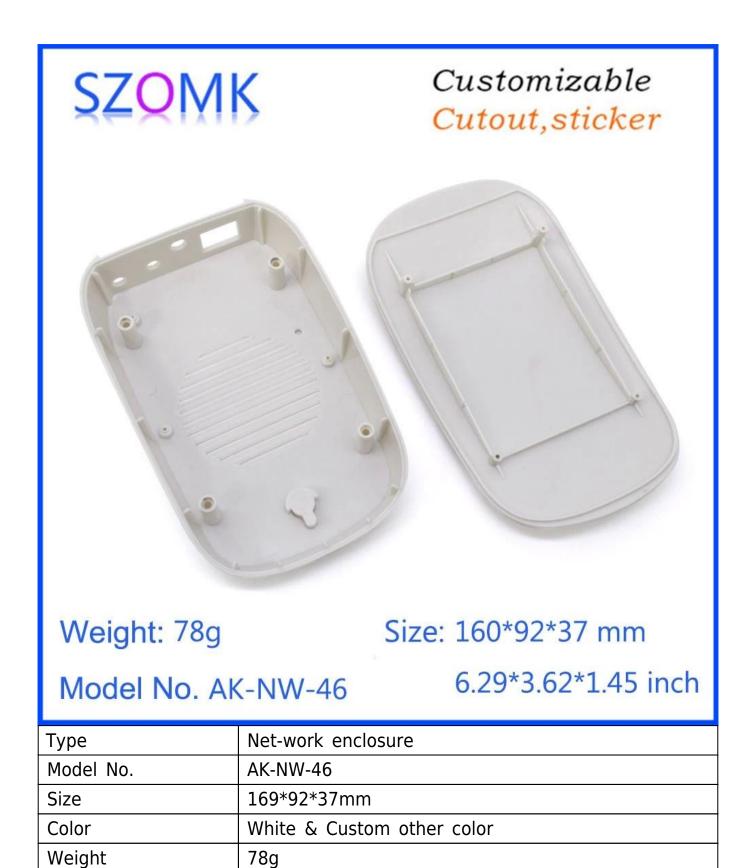

## Customizable

Cutout, sticker

Weight: 78g

Size: 160\*92\*37 mm

Model No. AK-NW-46

6.29\*3.62\*1.45 inch