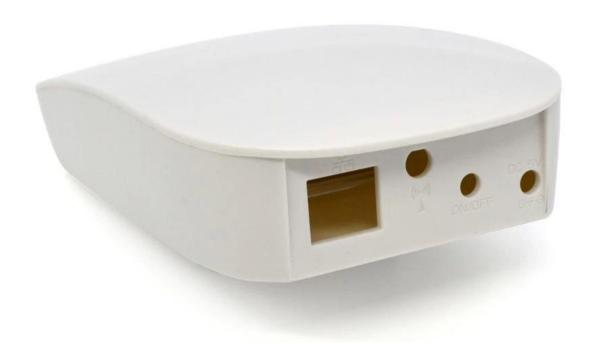

high quality abs plastic smart home wireles s wifi networking enclosure router shell siz e 169\*92\*37mm

High quality enclosure show: