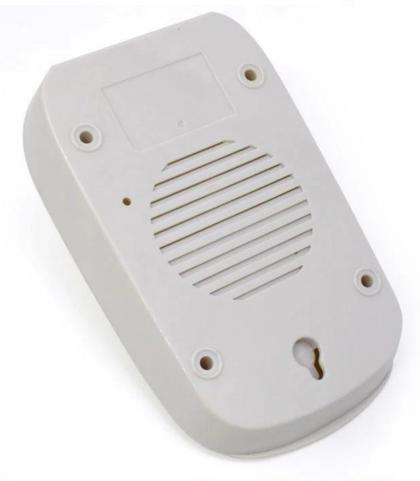

high quality abs plastic smart home wireles s wifi networking enclosure router shell siz e 169\*92\*37mm

High quality enclosure show: