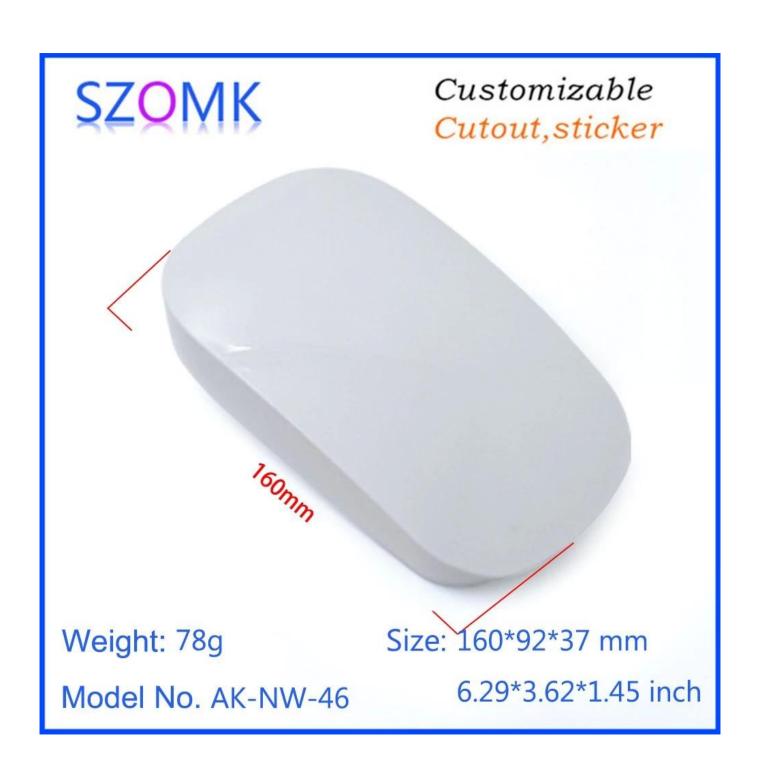

# Customizable Cutout, sticker

Weight: 78g Size: 160\*92\*37 mm

Model No. AK-NW-46 6.29\*3.62\*1.45 inch