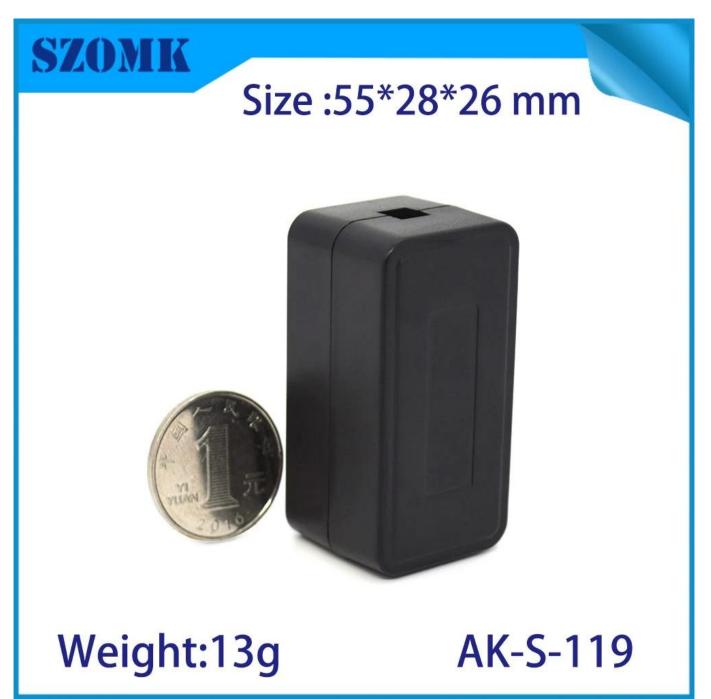

# high quality black standard plastic enclosure with connection port for pcb supplier AK-S-119 55\*28\*26mm

**Product show:** 

## **Product Specifications:**

| Туре         | standard plastic enclosure |
|--------------|----------------------------|
| Model number | AK-R-119                   |
| Size         | 55*28*26mm                 |

| Weight     | 13g                                 |
|------------|-------------------------------------|
| Body color | black                               |
| Side color | black                               |
| Material   | ABS plastic                         |
| Drawing    | 3D/CAD/PDF                          |
| Benefit    | Can make samll order DIY customized |