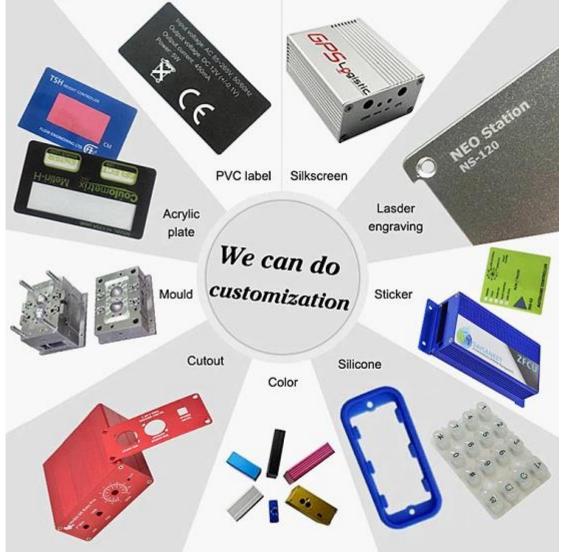

6.Customized service: cutout / mold / acrylic / PVC label / silk screen / laser engraving / self adhesive / silicone / color changing and soon.