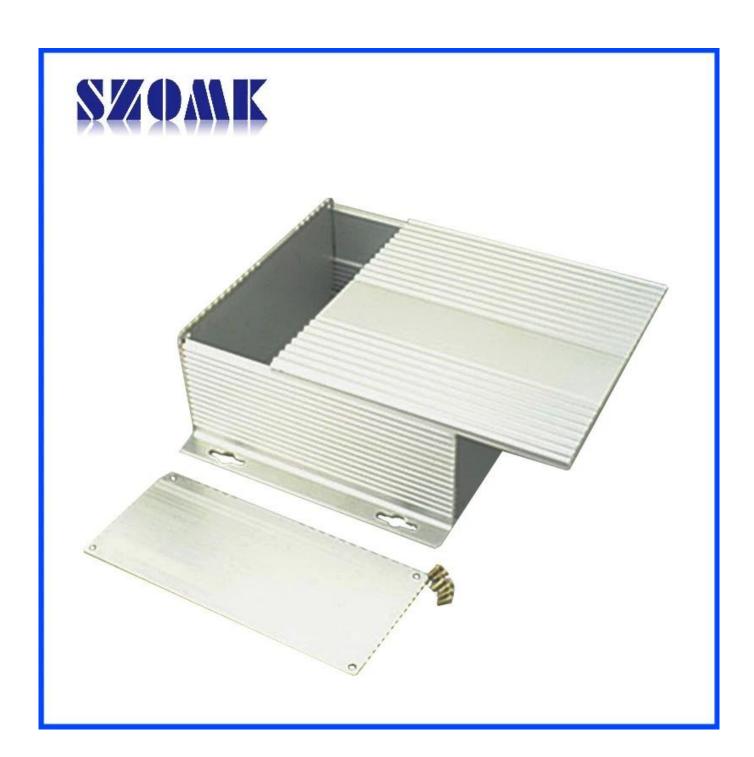

our electronics.

#### Aluminum distribution box

| Туре           | aluminum distribution box                  |
|----------------|--------------------------------------------|
| Brand          | SZOMK                                      |
| Material       | aluminum                                   |
| Model No.      | AK-C-A6                                    |
| Size           | 71x190xfree(mm) 2.80"x7.48"xfree           |
| Color          | silver-different color can be customized   |
| Customize MOQ  | 20 pieces                                  |
| Protect level  | IP54                                       |
| Lead time      | 5-15 days after get payment                |
| Normal packing | Carton and plastic foam and tape packaging |

Detail picture of aluminum distribution box









# Wall-mounting series

## Size List:HxWxfree(mm)

#### Length can be random



| AK-C-A1  | 36x147         | AK-C-A17        | 40.5x97  |
|----------|----------------|-----------------|----------|
| AK-C-A2  | 41x147         | AK-C-A18        | 80x234   |
| AK-C-A3  | 29x129         | AK-C-A19        | 40x80.5  |
| AK-C-A4  | 28x104         | AK-C-A20        | 33x105   |
| AK-C-A5  | 32x155         | AK-C-A21        | 39x96    |
| AK-C-A6  | 71x190         | AK-C-A22        | 24x76    |
| AK-C-A7  | AK-C-A7 46x190 |                 | 58x180   |
| AK-C-A8  | 38x88          | AK-C-A24        | 29x164   |
| AK-C-A9  | 48x204         | AK-C-A25        | 61x147   |
| AK-C-A10 | 38x150         | 38x150 AK-C-A26 | 35x120   |
| AK-C-A11 | 55x150         | AK-C-A27        | 36x85    |
| AK