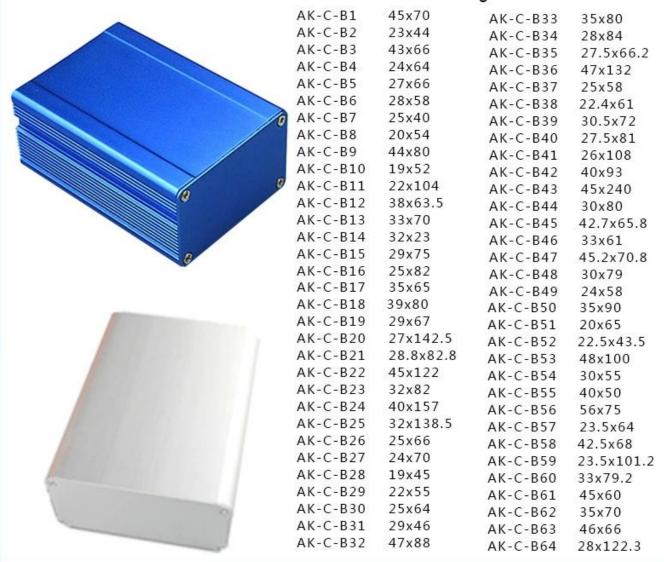

## Size List:HxWxfree(mm)

#### Length can be random

| AK-C-A1  | 36x147         | AK-C-A17        | 40.5x97  |
|----------|----------------|-----------------|----------|
| AK-C-A2  | 41x147         | AK-C-A18        | 80x234   |
| AK-C-A3  | 29x129         | AK-C-A19        | 40x80.5  |
| AK-C-A4  | 28x104         | AK-C-A20        | 33x105   |
| AK-C-A5  | 32x155         | AK-C-A21        | 39x96    |
| AK-C-A6  | 71x190         | AK-C-A22        | 24x76    |
| AK-C-A7  | AK-C-A7 46x190 |                 | 58x180   |
| AK-C-A8  | 38x88          | AK-C-A24        | 29x164   |
| AK-C-A9  | 48x204         | AK-C-A25        | 61x147   |
| AK-C-A10 | 38x150         | 38x150 AK-C-A26 | 35x120   |
| AK-C-A11 | 55x150         | AK-C-A27        | 36x85    |
| AK-C-A12 | 45x138         | AK-C-A28        | 28x165   |
| AK-C-A13 | 55x147         | AK-C-A29        | 52x165   |
| AK-C-A14 | 30x67          | AK-C-A30        | 33.5x103 |
| AK-C-A15 | 73.5x250       | AK-C-A31        | 39x144   |
| AK-C-A16 | 24x80          | AK-C-A32        | 26x66    |
|          |                |                 |          |