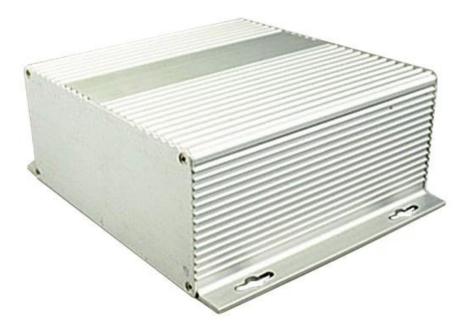

ectronics.

#### Aluminum distribution box

| Туре           | aluminum distribution box                  |
|----------------|--------------------------------------------|
| Brand          | SZOMK                                      |
| Material       | aluminum                                   |
| Model No.      | AK-C-A6                                    |
| Size           | 71x190xfree(mm) 2.80"x7.48"xfree           |
| Color          | silver-different color can be customized   |
| Customize MOQ  | 20 pieces                                  |
| Protect level  | IP54                                       |
| Lead time      | 5-15 days after get payment                |
| Normal packing | Carton and plastic foam and tape packaging |

Detail picture of aluminum distribution box









# Wall-mounting series

## Size List:HxWxfree(mm)

#### Length can be random



| AK-C-A1  | 36x147         | AK-C-A17        | 40.5x97  |
|----------|----------------|-----------------|----------|
| AK-C-A2  | 41x147         | AK-C-A18        | 80x234   |
| AK-C-A3  | 29x129         | AK-C-A19        | 40x80.5  |
| AK-C-A4  | 28x104         | AK-C-A20        | 33x105   |
| AK-C-A5  | 32x155         | AK-C-A21        | 39x96    |
| AK-C-A6  | 71x190         | AK-C-A22        | 24x76    |
| AK-C-A7  | AK-C-A7 46x190 |                 | 58x180   |
| AK-C-A8  | 38x88          | AK-C-A24        | 29x164   |
| AK-C-A9  | 48x204         | AK-C-A25        | 61x147   |
| AK-C-A10 | 38x150         | 38x150 AK-C-A26 | 35x120   |
| AK-C-A11 | 55x150         | AK-C-A27        | 36x85    |
| AK-C-A12