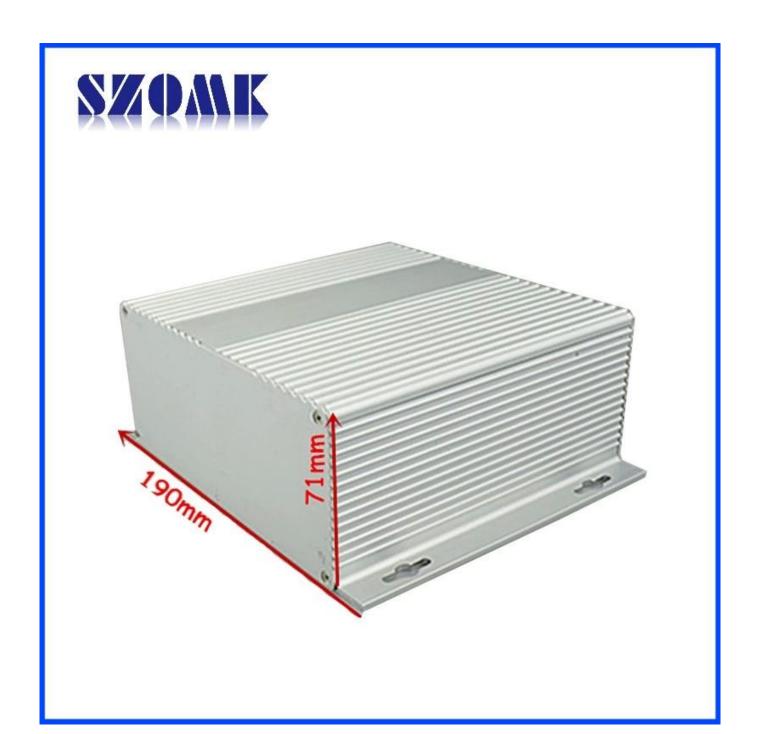

#### **Specifications**

- 1. Type:aluminum distribution box
- 2. Model No. AK-C-A6
- 3. Size: 71 x 190 x free(mm) 2.80"x 7.48"x free
- 4. MOQ: 20pcs

#### Aluminum distribution box

| Туре           | aluminum distribution box                  |
|----------------|--------------------------------------------|
| Brand          | SZOMK                                      |
| Material       | aluminum                                   |
| Model No.      | AK-C-A6                                    |
| Size           | 71x190xfree(mm) 2.80"x7.48"xfree           |
| Color          | silver-different color can be customized   |
| Customize MOQ  | 20 pieces                                  |
| Protect level  | IP54                                       |
| Lead time      | 5-15 days after get payment                |
| Normal packing | Carton and plastic foam and tape packaging |