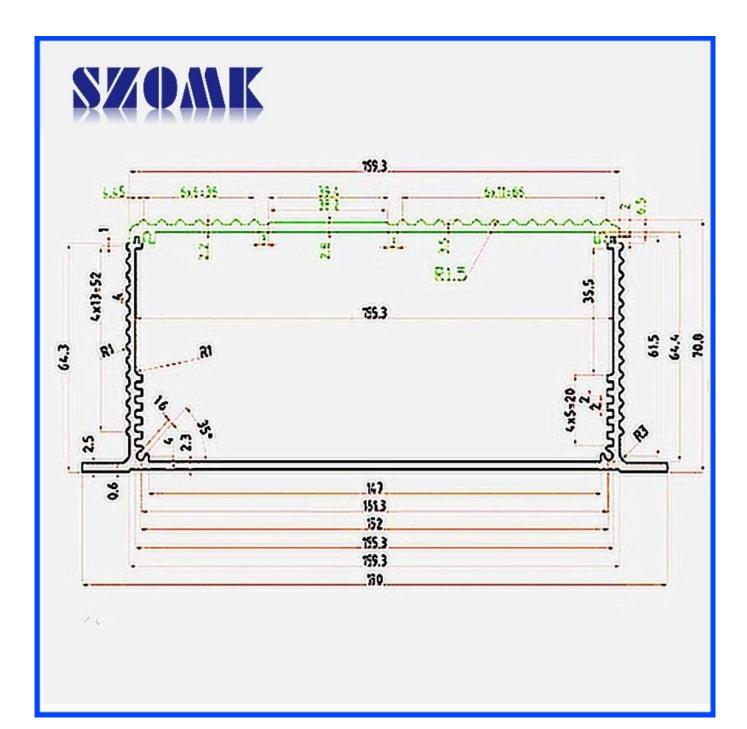

#### **Specifications**

- 1. Type:aluminum distribution box
- 2. Model No. AK-C-A6
- 3. Size: 71 x 190 x free(mm) 2.80"x 7.48"x free
- 4. MOQ: 20pcs

#### Aluminum distribution box

| Туре           | aluminum distribution box                  |
|----------------|--------------------------------------------|
| Brand          | SZOMK                                      |
| Material       | aluminum                                   |
| Model No.      | AK-C-A6                                    |
| Size           | 71x190xfree(mm) 2.80"x7.48"xfree           |
| Color          | silver-different color can be customized   |
| Customize MOQ  | 20 pieces                                  |
| Protect level  | IP54                                       |
| Lead time      | 5-15 days after get payment                |
| Normal packing | Carton and plastic foam and tape packaging |

## Size List:HxWxfree(mm)

#### Length can be random

| AK-C-A1  | 36x147         | AK-C-A17        | 40.5x97  |
|----------|----------------|-----------------|----------|
| AK-C-A2  | 41x147         | AK-C-A18        | 80x234   |
| AK-C-A3  | 29x129         | AK-C-A19        | 40x80.5  |
| AK-C-A4  | 28x104         | AK-C-A20        | 33x105   |
| AK-C-A5  | 32x155         | AK-C-A21        | 39x96    |
| AK-C-A6  | 71x190         | AK-C-A22        | 24x76    |
| AK-C-A7  | AK-C-A7 46x190 |                 | 58x180   |
| AK-C-A8  | 38x88          | AK-C-A24        | 29x164   |
| AK-C-A9  | 48x204         | AK-C-A25        | 61x147   |
| AK-C-A10 | 38x150         | 38x150 AK-C-A26 | 35x120   |
| AK-C-A11 | 55x150         | AK-C-A27        | 36x85    |
| AK-C-A12 | 45x138         | AK-C-A28        | 28x165   |
| AK-C-A13 | 55x147         | AK-C-A29        | 52x165   |
| AK-C-A14 | 30x67          | AK-C-A30        | 33.5x103 |
| AK-C-A15 | 73.5x250       | AK-C-A31        | 39x144   |
| AK-C-A16 | 24x80          | AK-C-A32        | 26x66    |
|          |                |                 |          |