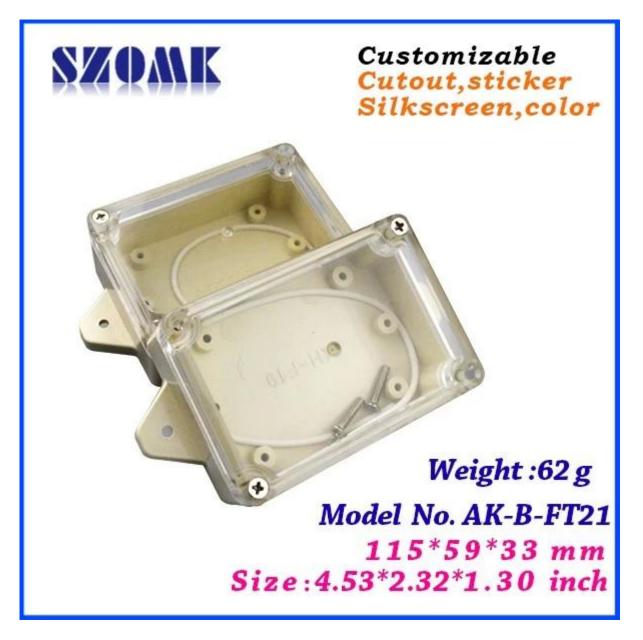

We are pleased to provide you with:

- 1. Drilling, Punching , etc. Welcome to provide drawings custom.
- 2. Drilling, Silkscreen ,Laser Carve, Sticker ,ect.
- 3. Short lead time, normally 3-5 days after payment( according to quantity)

Prompt response for your inquiry

## **Applications:**

It is widely used in electronic, instrumentation, automation, communications, power supply units, student projects, amplifiers, Medical and wellness devices, test

and measurement equipment, industrial control, peripheral devices and interfaces, switch boxes.

## Warm Prompt:

Welcome to contact us for more details and quotations for electrical box % f(x) , your inquiry will surely get prompt response in 24 hours!