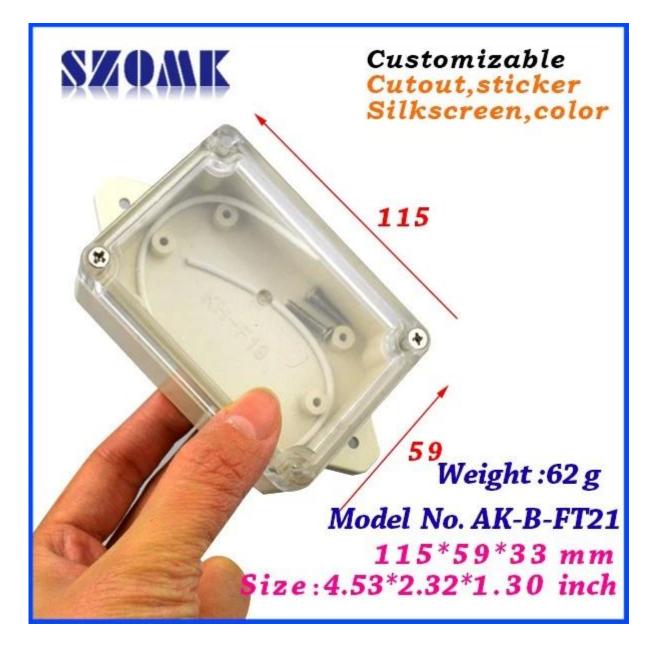

We are pleased to provide you with:

- 1. Drilling, Punching , etc. Welcome to provide drawings custom.
- 2. Drilling, Silkscreen ,Laser Carve, Sticker ,ect.
- 3. Short lead time, normally 3-5 days after payment( according to quantity)

Prompt response for your inquiry

## **Applications:**

It is widely used in electronic, instrumentation, automation, communications, power supply units, student projects, amplifiers, Medical and wellness devices, test

and measurement equipment, industrial control, peripheral devices and interfaces, switch boxes.

## Warm Prompt:

Welcome to contact us for more details and quotations for electrical box % f(x) , your inquiry will surely get prompt response in 24 hours!