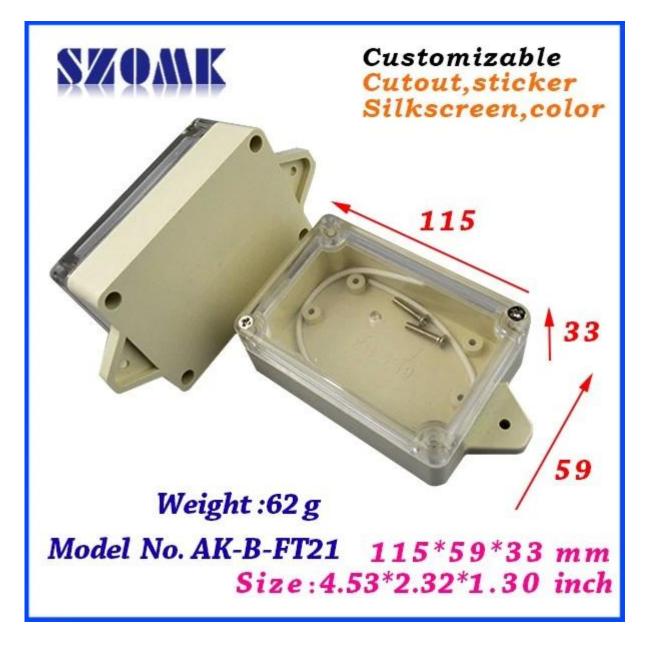

We are pleased to provide you with:

- 1. Drilling, Punching , etc. Welcome to provide drawings custom.
- 2. Drilling, Silkscreen ,Laser Carve, Sticker ,ect.
- 3. Short lead time, normally 3-5 days after payment( according to quantity)

Prompt response for your inquiry

## **Applications:**

It is widely used in electronic, instrumentation, automation, communications, power supply units, student projects, amplifiers, Medical and wellness devices, test

and measurement equipment, industrial control, peripheral devices and interfaces, switch boxes.

## Warm Prompt:

Welcome to contact us for more details and quotations for electrical box % f(x) , your inquiry will surely get prompt response in 24 hours!