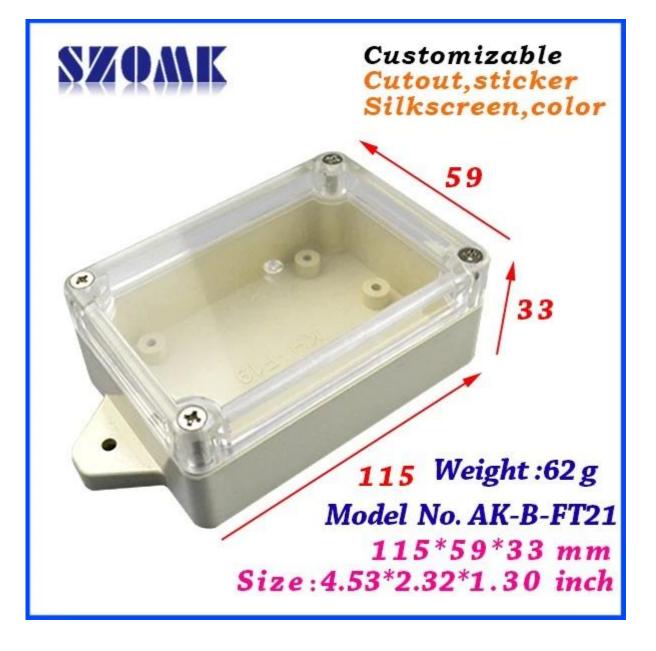

We are pleased to provide you with:

- 1. Drilling, Punching , etc. Welcome to provide drawings custom.
- 2. Drilling, Silkscreen ,Laser Carve, Sticker ,ect.
- 3. Short lead time, normally 3-5 days after payment( according to quantity)