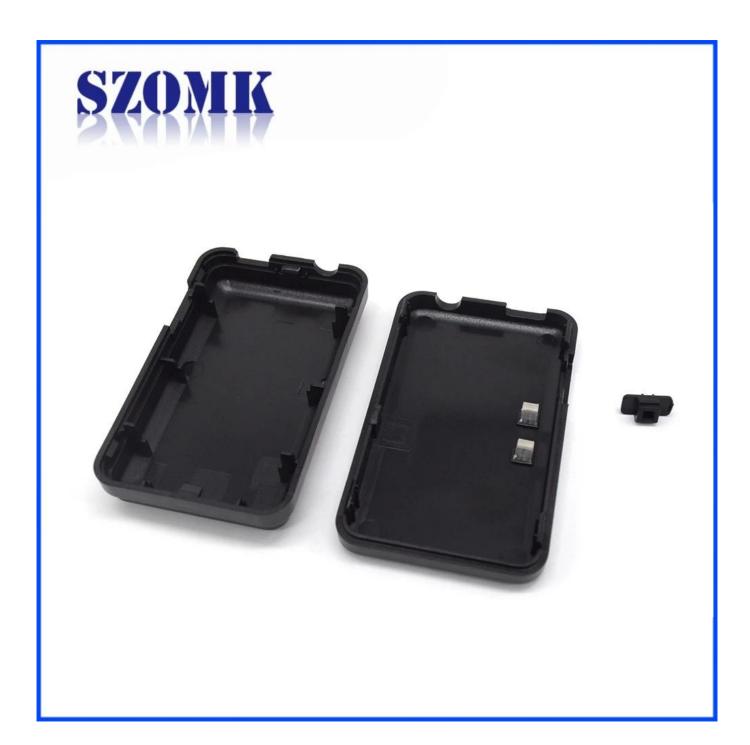

### **Detailed pictures of Plastic Humidity Sensor Electrical Junction Box**

# Enclosure Manufacturer www.chinaenclosure.com

Customizable cutout, sticker silkscreen, color

Weight: 10g Size: 2.36\*1.41\*0.59 inch

Model No.AK-N-53 60\*36\*15 mm

Other customization

**Packing and shipping methods** 