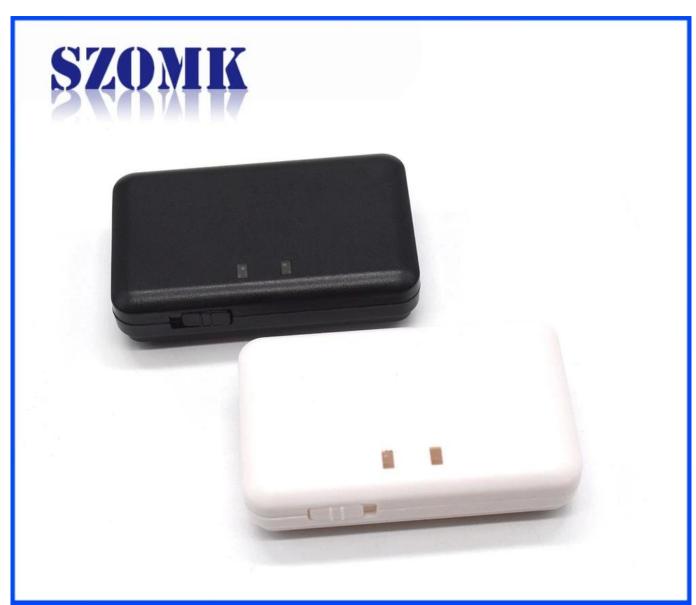

### **Detailed pictures of Plastic Humidity Sensor Electrical Junction Box**

# Enclosure Manufacturer www.chinaenclosure.com

Customizable cutout, sticker silkscreen, color

Weight: 10g Size: 2.36\*1.41\*0.59 inch

Model No.AK-N-53 60\*36\*15 mm

Other customization

**Packing and shipping methods** 