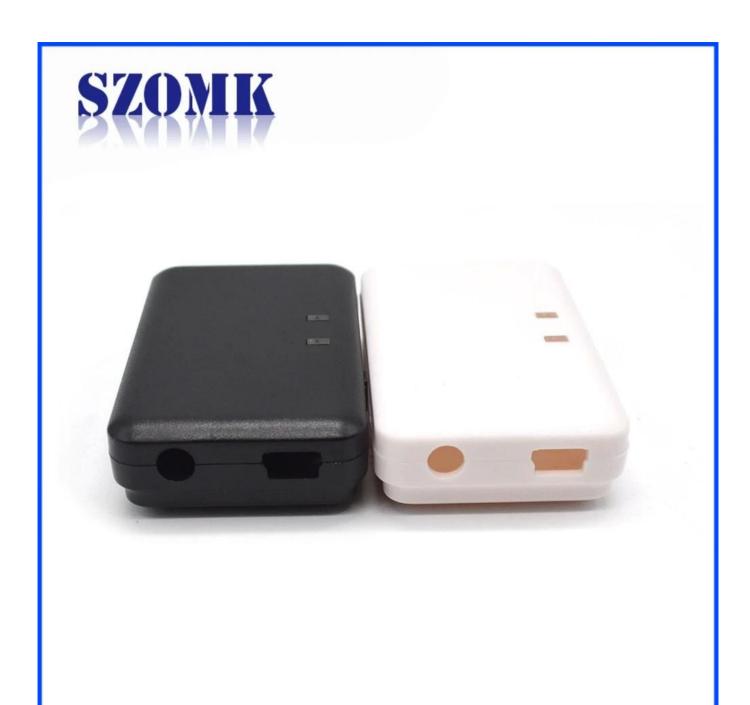

### **Detailed pictures of Plastic Humidity Sensor Electrical Junction Box**

# Enclosure Manufacturer www.chinaenclosure.com

Customizable cutout, sticker silkscreen, color

Weight: 10g Size: 2.36\*1.41\*0.59 inch

Model No.AK-N-53 60\*36\*15 mm

Other customization

**Packing and shipping methods** 