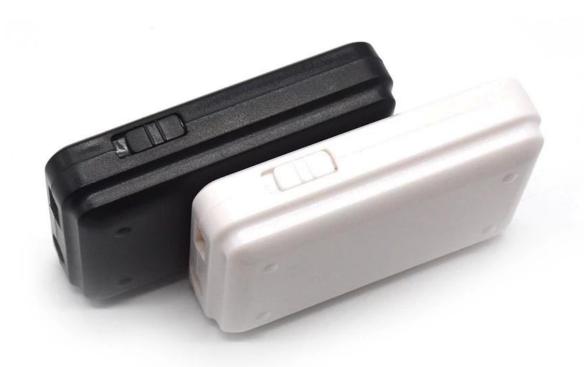

### **Detailed pictures of Plastic Humidity Sensor Electrical Junction Box**

# Enclosure Manufacturer www.chinaenclosure.com

Customizable cutout, sticker silkscreen, color

Weight: 10g Size: 2.36\*1.41\*0.59 inch

Model No.AK-N-53 60\*36\*15 mm

Other customization

**Packing and shipping methods** 