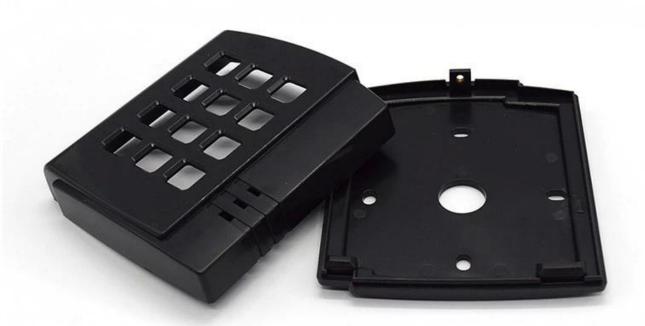

## High quality enclosure show

Customizable Cutout, sticker Silkscreen, color

Weight: 75g

Size: 99\*85\*24 mm

Model No. AK-R-133

3.90\*3.35\*0.94 inch

# Customizable Cutout,sticker Silkscreen,color

Weight: 75g

Model No. AK-R-133

Size: 99\*85\*24 mm

3.90\*3.35\*0.94 inch

# Customizable Cutout,sticker Silkscreen,color

Weight: 75g Size: 99\*85\*24 mm

Model No. AK-R-133 3.90\*3.35\*0.94 inch

# Customizable Cutout,sticker Silkscreen,color

Weight: 75g

Size: 99\*85\*24 mm

Model No. AK-R-133

3.90\*3.35\*0.94 inch

| Туре      | Access control enclosure         |
|-----------|----------------------------------|
| Moled No. | AK-R-133                         |
| Size      | 99X85X24mm                       |
| Color     | black/white & custom other color |
| Weight    | 75g                              |