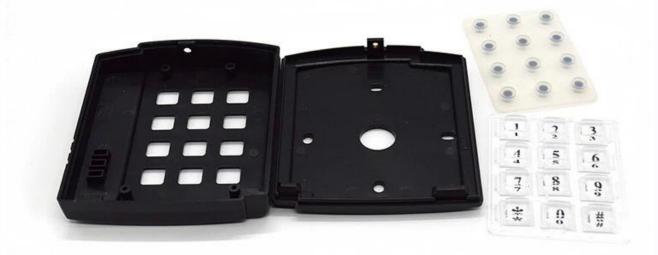

## High quality enclosure show

Customizable Cutout, sticker Silkscreen, color

Weight: 75g

Size: 99\*85\*24 mm

Model No. AK-R-133

3.90\*3.35\*0.94 inch

# Customizable Cutout,sticker Silkscreen,color

Weight: 75g

Model No. AK-R-133

Size: 99\*85\*24 mm

3.90\*3.35\*0.94 inch

# Customizable Cutout,sticker Silkscreen,color

Weight: 75g Size: 99\*85\*24 mm

Model No. AK-R-133 3.90\*3.35\*0.94 inch

# Customizable Cutout,sticker Silkscreen,color

Weight: 75g

Size: 99\*85\*24 mm

Model No. AK-R-133

3.90\*3.35\*0.94 inch

| Туре      | Access control enclosure         |
|-----------|----------------------------------|
| Moled No. | AK-R-133                         |
| Size      | 99X85X24mm                       |
| Color     | black/white & custom other color |
| Weight    | 75g                              |