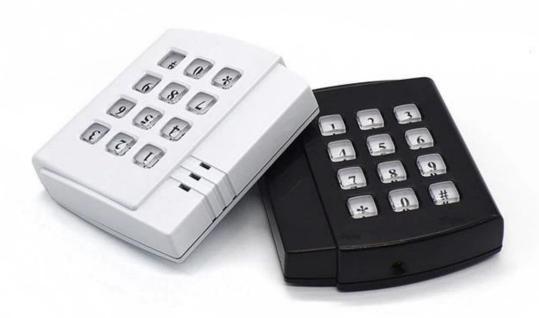

## High quality enclosure show

Customizable Cutout, sticker Silkscreen, color

Weight: 75g

Size: 99\*85\*24 mm

Model No. AK-R-133

3.90\*3.35\*0.94 inch

# Customizable Cutout,sticker Silkscreen,color

Weight: 75g

Model No. AK-R-133

Size: 99\*85\*24 mm

3.90\*3.35\*0.94 inch

# Customizable Cutout,sticker Silkscreen,color

Weight: 75g Size: 99\*85\*24 mm

Model No. AK-R-133 3.90\*3.35\*0.94 inch

# Customizable Cutout,sticker Silkscreen,color

Weight: 75g

Size: 99\*85\*24 mm

Model No. AK-R-133

3.90\*3.35\*0.94 inch

| Туре      | Access control enclosure         |
|-----------|----------------------------------|
| Moled No. | AK-R-133                         |
| Size      | 99X85X24mm                       |
| Color     | black/white & custom other color |
| Weight    | 75g                              |