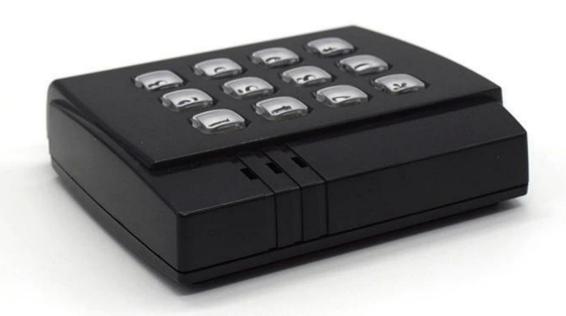

## High quality enclosure show

Customizable Cutout, sticker Silkscreen, color

Weight: 75g

Size: 99\*85\*24 mm

Model No. AK-R-133

3.90\*3.35\*0.94 inch

# Customizable Cutout,sticker Silkscreen,color

Weight: 75g

Model No. AK-R-133

Size: 99\*85\*24 mm

3.90\*3.35\*0.94 inch

# Customizable Cutout,sticker Silkscreen,color

Weight: 75g Size: 99\*85\*24 mm

Model No. AK-R-133 3.90\*3.35\*0.94 inch

# Customizable Cutout,sticker Silkscreen,color

Weight: 75g

Size: 99\*85\*24 mm

Model No. AK-R-133

3.90\*3.35\*0.94 inch

| Туре      | Access control enclosure         |
|-----------|----------------------------------|
| Moled No. | AK-R-133                         |
| Size      | 99X85X24mm                       |
| Color     | black/white & custom other color |
| Weight    | 75g                              |