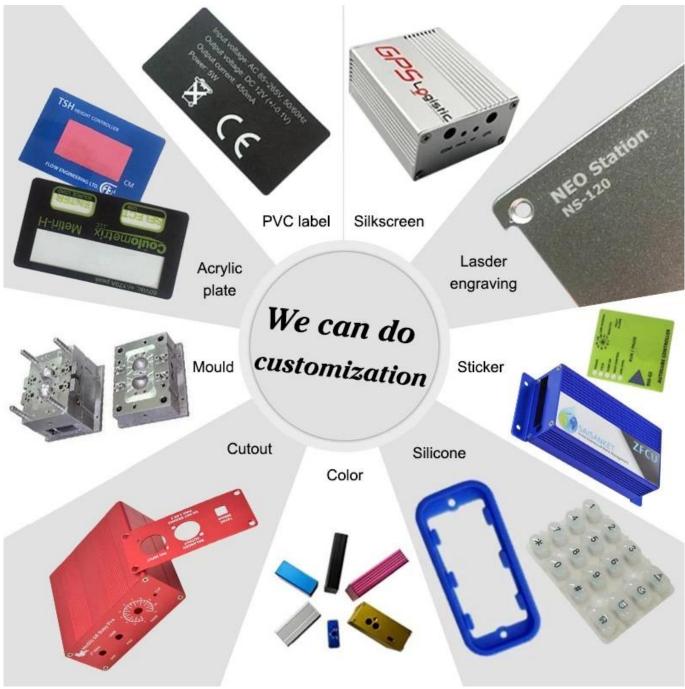

## High quality enclosure show

Customizable Cutout, sticker Silkscreen, color

Weight: 75g

Size: 99\*85\*24 mm

Model No. AK-R-133

3.90\*3.35\*0.94 inch

# Customizable Cutout,sticker Silkscreen,color

Weight: 75g

Model No. AK-R-133

Size: 99\*85\*24 mm

3.90\*3.35\*0.94 inch

# Customizable Cutout,sticker Silkscreen,color

Weight: 75g Size: 99\*85\*24 mm

Model No. AK-R-133 3.90\*3.35\*0.94 inch

# Customizable Cutout,sticker Silkscreen,color

Weight: 75g

Size: 99\*85\*24 mm

Model No. AK-R-133

3.90\*3.35\*0.94 inch

| Туре      | Access control enclosure         |
|-----------|----------------------------------|
| Moled No. | AK-R-133                         |
| Size      | 99X85X24mm                       |
| Color     | black/white & custom other color |
| Weight    | 75g                              |