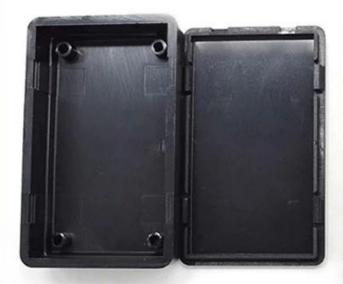

## product specification

Customizable cutout, sticker silkscreen, color

Weight: 13g Model No.AK-S-13

Weight: 13g Size: 2.36\*1.46\*0.59 inch

60\*37\*15 mm

**Customized services** 

Cutout

We can do customize