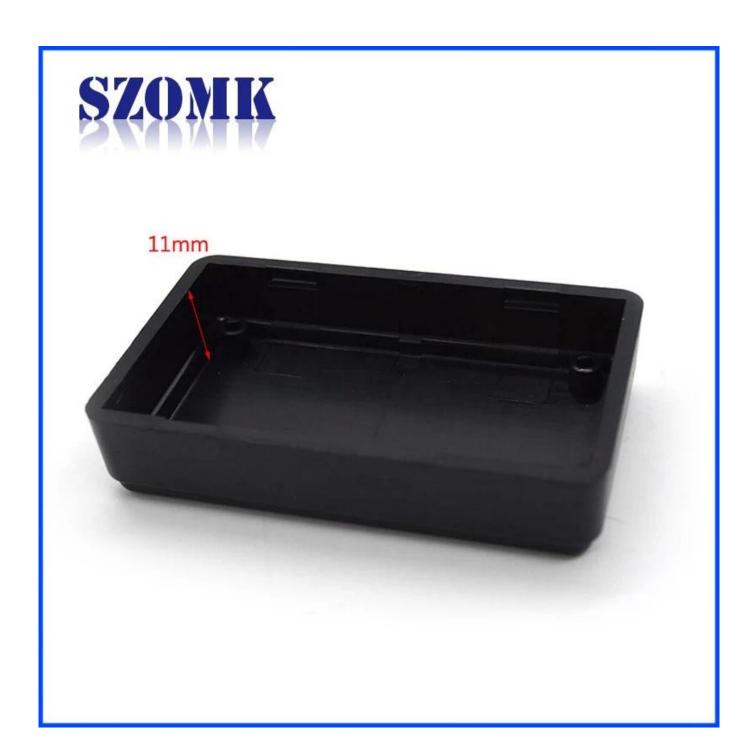

## product specification

Customizable cutout, sticker silkscreen, color

Weight: 13g Model No.AK-S-13

Weight: 13g Size: 2.36\*1.46\*0.59 inch

60\*37\*15 mm

**Customized services** 

Cutout

We can do customize