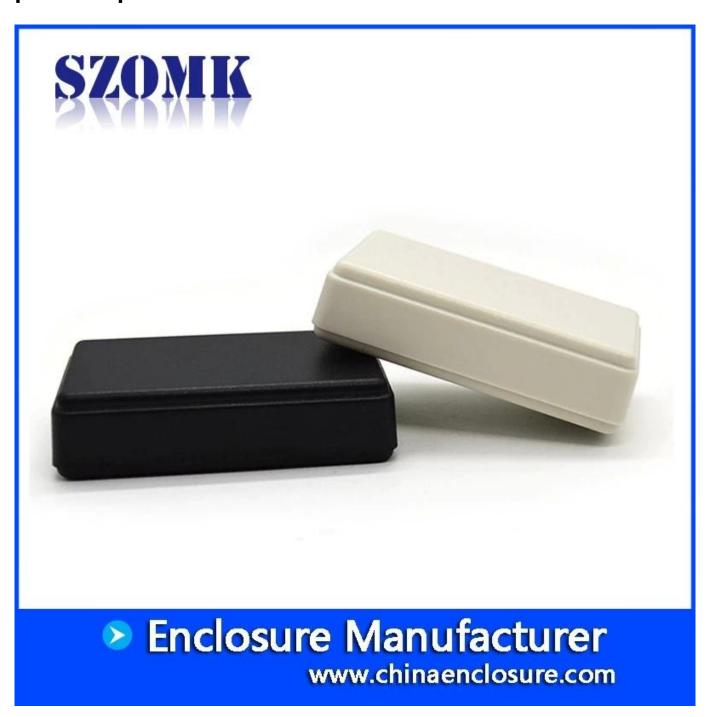

## product specification

Customizable cutout, sticker silkscreen, color

Weight: 13g Model No.AK-S-13

Weight: 13g Size: 2.36\*1.46\*0.59 inch

60\*37\*15 mm

**Customized services** 

Cutout

We can do customize