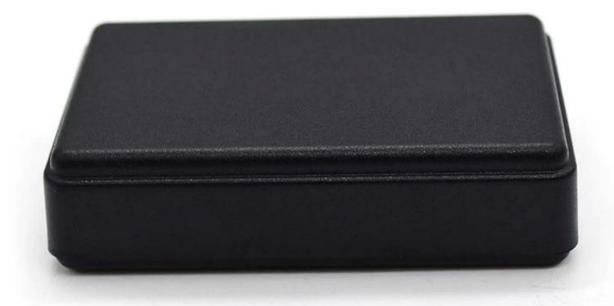

## product specification

Customizable cutout, sticker silkscreen, color

Weight: 13g Model No.AK-S-13

Weight: 13g Size: 2.36\*1.46\*0.59 inch

60\*37\*15 mm

**Customized services** 

Cutout

We can do customize