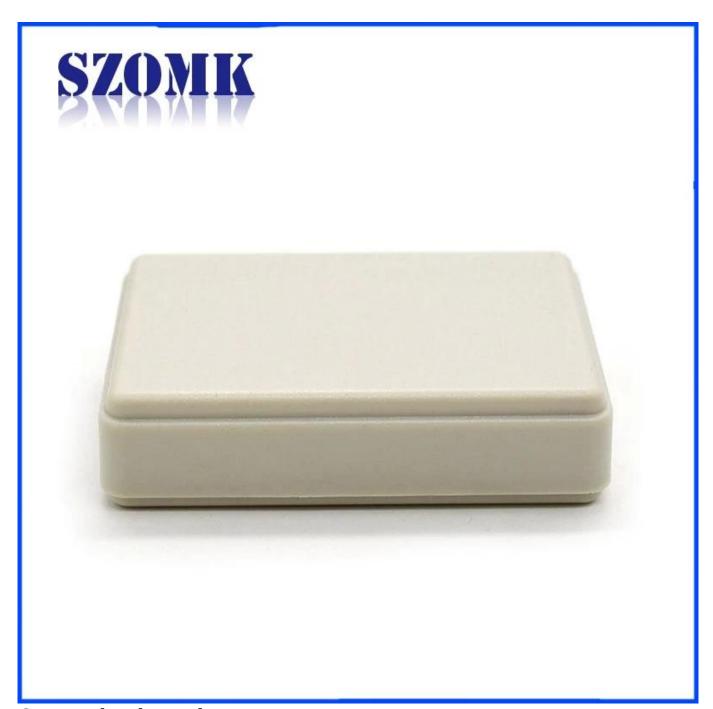

## product specification

Customizable cutout, sticker silkscreen, color

Weight: 13g Model No.AK-S-13

Weight: 13g Size: 2.36\*1.46\*0.59 inch

60\*37\*15 mm

**Customized services** 

Cutout

We can do customize