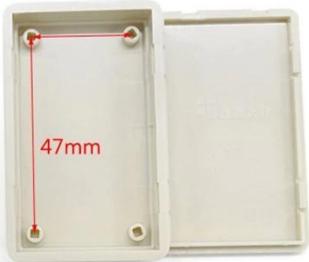

## product specification

Customizable cutout, sticker silkscreen, color

Weight: 13g Model No.AK-S-13

Weight: 13g Size: 2.36\*1.46\*0.59 inch

60\*37\*15 mm

**Customized services** 

Cutout

We can do customize